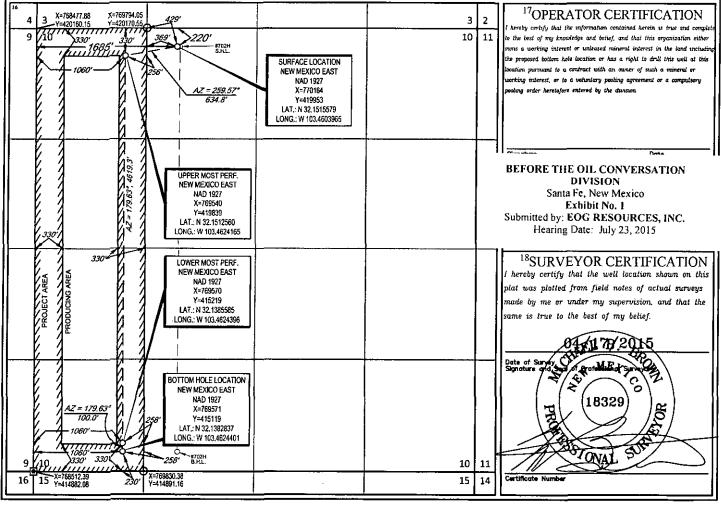

AMENDED REPORT

| API Number Pool Code                   |                          |                            |                   |                       |                           | ACREAGE DEDICATION PLAT  Pool Name |               |                |                        |  |
|----------------------------------------|--------------------------|----------------------------|-------------------|-----------------------|---------------------------|------------------------------------|---------------|----------------|------------------------|--|
|                                        | API Number               | •                          |                   | Pool Code             |                           | Fooi Name                          |               |                |                        |  |
| Property Code                          |                          | <sup>5</sup> Property Name |                   |                       |                           |                                    |               | *Well Number   |                        |  |
|                                        | j                        |                            |                   |                       | OSPREY                    | 10                                 |               | #              | 701H                   |  |
| ¹OGRID №.                              |                          | <sup>8</sup> Operator Name |                   |                       |                           |                                    |               | I              | <sup>9</sup> Elevation |  |
|                                        |                          | EOG RESOURCES, INC.        |                   |                       |                           |                                    |               | 3347'          |                        |  |
|                                        |                          |                            |                   |                       | <sup>10</sup> Surface Loc | ation                              |               |                |                        |  |
| UL or let no.                          | Section                  | Township                   | Range             | Lot Idn               | Feet from the             | North/South line                   | Feet from the | East/West line | County                 |  |
| С                                      | 10                       | 25-S                       | 34-E              |                       | 220'                      | NORTH                              | 1685'         | WEST           | LEA                    |  |
| UL or lot no.                          | Section                  | Township                   | Range             | Lot Idn               | Feet from the             | North/South line                   | Feet from the | East/West line | County                 |  |
| M                                      | 10                       | 25-S                       | 34-E              | -                     | 230'                      | SOUTH                              | 1060'         | WEST           | LEA                    |  |
| <sup>2</sup> Dedicated Acres<br>160.00 | <sup>13</sup> Joint or 1 | nfill <sup>14</sup> C      | onsolidation Code | <sup>15</sup> Order l | No.                       |                                    | · ·           |                |                        |  |