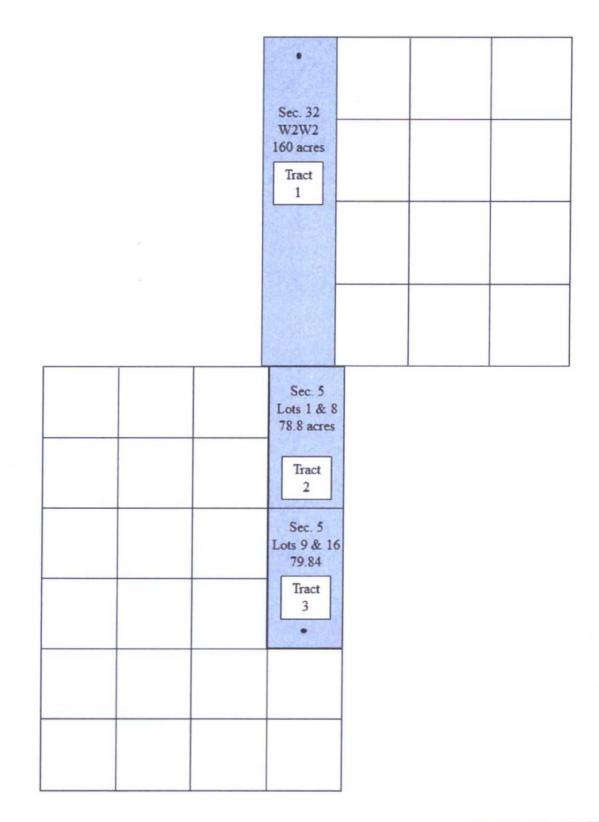

Goose State Com #2H T20S-R34E – W2W2 Section 32 T21S-R33E – Lots 1, 8, 9, and 16 Sec 5 Lea County, New Mexico

BEFORE THE OIL CONVERSATION DIVISION Santa Fe, New Mexico Exhibit No. 2 Submitted by: COG OPERATING LLC Hearing Date: December 3, 2015

## Tract 1 – W/2W/2 Section 5, T-20-S, R-34-E (160 acres)

COG Operating LLC – 75% Rubicon Oil and Gas II, LP – 25%

,

## Tract 2 – Lots 1 & 8, Section 5, T-21-S, R-33-E (78.8 acres)

COG Operating LLC – 75% Rubicon Oil and Gas II, LP – 25%

## Tract 3 - Lots 9 & 16 (79.84 acres)

EOG Resources, Inc. – 50% Chevron Midcontinent, LP – 23.5% LR Energy, Inc. – 11.875% Crump Energy Partners II, LLC – 5.3125% Crown Oil Partners V, LP – 5.3125% Slash Exploration, Ltd. – 4%