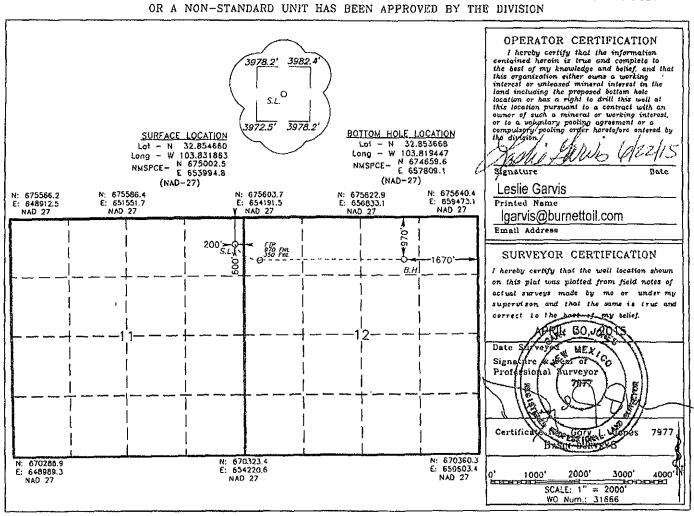

## OIL CONSERVATION DIVISION

1220 South St. Francis Dr. Santa Fe, New Mexico 87505

AMENDED REPORT

|                                                |         |                                         | MRTT FO                         | CATION  | AND ACRE      | AGE DEDICATI     | ON PLAT       |                   |                     |  |
|------------------------------------------------|---------|-----------------------------------------|---------------------------------|---------|---------------|------------------|---------------|-------------------|---------------------|--|
| API Number                                     |         |                                         |                                 | 26770   |               | FREN GLO         |               |                   |                     |  |
| Property Code<br>38562                         |         |                                         | Property Name  NOSLER 12 FED DB |         |               |                  |               |                   | ( Well Number<br>4H |  |
| 03080                                          |         | Operator Name BURNETT OIL COMPANY, INC. |                                 |         |               |                  |               | Elevation<br>3980 |                     |  |
|                                                |         |                                         |                                 |         | Surface Lo    | eation           |               |                   |                     |  |
| UL or lot No.                                  | Section | Township                                | Range                           | Lot Ida | FEET from the | SOUTH/NORTH LINE | FEET from the | Enst/EAST LINE    | County              |  |
| Α                                              | 11      | 17 S                                    | 31 E                            |         | 600           | NORTH            | 200           | EAST              | EDDY                |  |
| Bottom Hole Location If Different From Surface |         |                                         |                                 |         |               |                  |               |                   |                     |  |
| UL or lot No.                                  | Section | Township                                | Range                           | Lot Idn | FEET from the | SOUTH/NORTH LINE | FEET from the | East/EAST LINE    | County              |  |
| В                                              | 12      | 17 S                                    | 31 E                            |         | 970           | NORTH            | 1670          | EAST              | EDDY                |  |