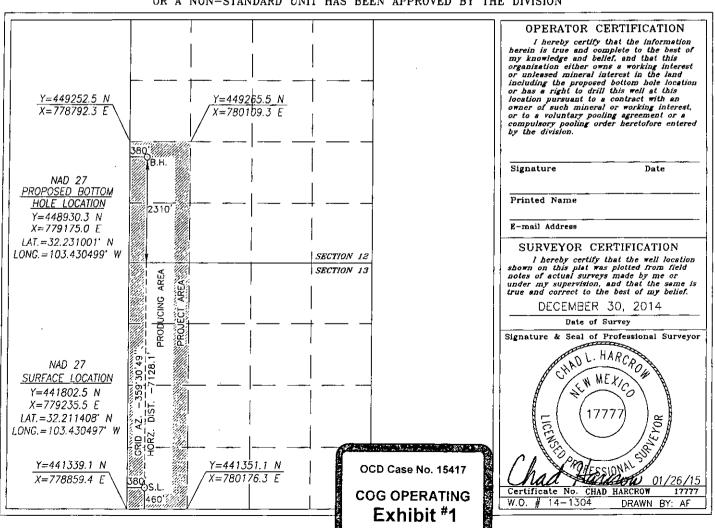

□ AMENDED REPORT

DISTRICT IV

| 1220 S. ST. FRANCIS<br>Phone: (505) 476-34     | DR., SANTA FE,<br>80 Fax: (505)<br>Number |             | CATION<br>Pool Code                 | AND     | ACREA    | GE DEDICATION | ON PLAT Pool Name |               |                     |        |
|------------------------------------------------|-------------------------------------------|-------------|-------------------------------------|---------|----------|---------------|-------------------|---------------|---------------------|--------|
| Property Code                                  |                                           |             | Property Name SOMBRERO FEDERAL COM  |         |          |               |                   |               | Well Number         |        |
| OGRID No.                                      |                                           |             | Operator Name<br>COG OPERATING, LLC |         |          |               |                   |               | Elevation<br>3474.8 |        |
| Surface Location                               |                                           |             |                                     |         |          |               |                   |               |                     |        |
| UL or lot No.                                  | Section                                   | Township    | Range                               | Lot ldn | Feet fro | om the        | North/South line  | Feet from the | East/West line      | County |
| М                                              | 13                                        | 24-S        | 34-E                                |         | 46       | 60'           | SOUTH             | 380'          | WEST                | LEA    |
| Bottom Hole Location If Different From Surface |                                           |             |                                     |         |          |               |                   |               |                     |        |
| UL or lot No.                                  | Section                                   | Township    | Range                               | Lot Idn | Feet fro | om the        | North/South line  | Feet from the | East/West line      | County |
| L                                              | 12                                        | 24-S        | 34-E                                |         | 23       | 10'           | SOUTH             | 380'          | WEST                | LEA    |
| Dedicated Acre                                 | Joint o                                   | r Infill Co | nsolidation (                       | Code Or | der No.  |               |                   |               |                     |        |