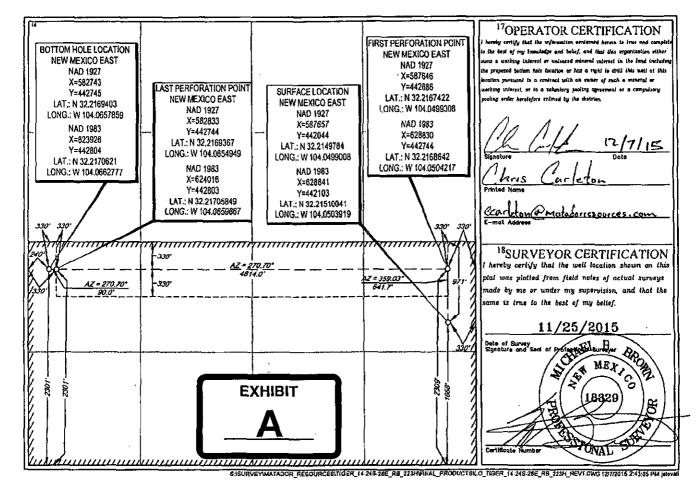

Dear Mr. Catanach:

Matador Production Company (OGRID No. <u>228937</u>) seeks administrative approval of an unorthodox well location for its Tiger 14-24S-28E RB #223H well (API No. 30-015-43504) to be completed within the Culebra Bluff, Wolfcamp, South (Gas) pool (Pool Code 75750) underlying the S/2 of Section 14, Township 24S, Range 28E, Eddy County, New Mexico. Attached as **Exhibit A** is C-102 for the well. This is a horizontal well that will be drilled as follows:

#### Tiger 14-24S-28E RB #223H

- Surface Hole Location: 1,668 feet from the South line and 330 feet from the East line of Section 14, Township 24 South, Range 28 East;
- <u>First Perforation Point</u>: 2,309 feet from the South line and 330 feet from the East line of Section 14;
- <u>Last Perforation Point</u>: 2,301 feet from the South line and 330 feet from the West line of Section 14; and
- <u>Bottom Hole Location</u>: 2,301 feet from the South line and 240 feet from the West line of Section 14.

### Tiger 14-24S-28E RB #223H

- <u>Surface Hole Location</u>: 1,668 feet from the South line and 330 feet from the East line of Section 14, Township 24 South, Range 28 East;
- <u>First Perforation Point</u>: 2,309 feet from the South line and 330 feet from the East line of Section 14;
- <u>Last Perforation Point</u>: 2,301 feet from the South line and 330 feet from the West line of Section 14; and
- <u>Bottom Hole Location</u>: 2,301 feet from the South line and 240 feet from the West line of Section 14.