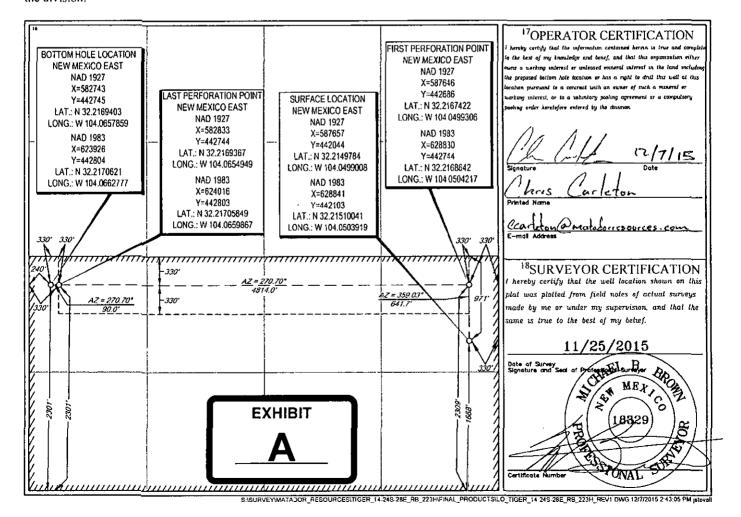

Dear Mr. Catanach:

Matador Production Company (OGRID No. <u>228937</u>) seeks administrative approval of an unorthodox well location for its Tiger 14-24S-28E RB #223H well (API No. 30-015-43504) to be completed within the Culebra Bluff, Wolfcamp, South (Gas) pool (Pool Code 75750) underlying the S/2 of Section 14, Township 24S, Range 28E, Eddy County, New Mexico. Attached as **Exhibit A** is C-102 for the well. This is a horizontal well that will be drilled as follows:

### Tiger 14-24S-28E RB #223H

- <u>Surface Hole Location</u>: 1,668 feet from the South line and 330 feet from the East line of Section 14, Township 24 South, Range 28 East;
- <u>First Perforation Point</u>: 2,309 feet from the South line and 330 feet from the East line of Section 14;
- <u>Last Perforation Point</u>: 2,301 feet from the South line and 330 feet from the West line of Section 14; and
- <u>Bottom Hole Location</u>: 2,301 feet from the South line and 240 feet from the West line of Section 14.