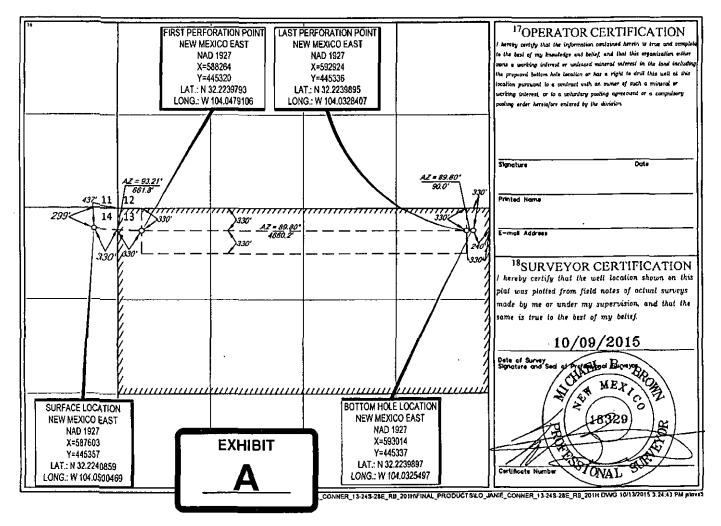

CASE NO. <u>15486</u>: Application of Matador Production Company for a nonstandard location, Eddy County, New Mexico. Applicant seeks an order from the Division approving an unorthodox well location for its Janie Conner 13-24S-28E RB #201H well located in the N/2 of Section 13, Township 24 South, Range 28 East, N.M.P.M., Eddy County, New Mexico. The Janie Conner 13-24S-28E RB #201H will be horizontally drilled to produce from the Northwest Pierce Crossing-Wolfcamp Gas Pool (Pool Code 96712). The first perforation point for this well will be located 330 feet from the North line and 330 feet from the West line of Section 13, Township 24 South, Range 28 East; and the last perforation point will be located 330 feet from the South line and 330 feet from the East line of Section 13. The Janie Conner 13-24S-28E RB #201H well is located approximately 17 miles southeast of Carlsbad, New Mexico.

AMENDED REPORT

|                                   |                        | W                       | ELL LO           | CATION                 | AND ACRE                  | EAGE DEDICA                           | TION PLAT             | ı<br>          |           |
|-----------------------------------|------------------------|-------------------------|------------------|------------------------|---------------------------|---------------------------------------|-----------------------|----------------|-----------|
|                                   | API Numbe              | - 63                    |                  | <sup>2</sup> Pool Code |                           |                                       | <sup>3</sup> Pool Nam | e              |           |
| 30-015<br>Property (              | <u>-43</u>             | 1 🖨 👘                   |                  | 712                    | Pic                       | <u>me</u><br>me                       | Sing welt             | iAmp Nul       | (CAS)     |
| <sup>4</sup> Property (           | Code                   |                         |                  |                        |                           |                                       |                       |                |           |
|                                   |                        |                         |                  | JANIE C                | ONNER 13                  | –245–28E R                            | B                     | #              | 201H      |
| <sup>7</sup> OGRID I              | -                      |                         |                  |                        | Operator Na               |                                       |                       |                | Elevation |
| 2284                              | B7                     |                         | М                | IATADOR                | PRODUCT                   | ION COMPAN                            | Y                     | 2              | 2976'     |
|                                   |                        |                         | _                |                        | <sup>10</sup> Surface Loo | ation                                 |                       |                |           |
| UL or lot no.                     | Section                | Township                | Range            | Lot Ida                | Feet from the             | North/South line                      | Feet from the         | East/West line | County    |
| Α                                 | 14                     | 24-S                    | 28-E             | - 1                    | 299'                      | NORTH                                 | 330'                  | EAST           | EDDY      |
| UL or lot po.                     | Section                | Township                | Range            | Lot Idn                | Feet from the             | North/South line                      | Feet from the         | East/West lint | County    |
| A                                 | 13                     | 24-S                    | 28-E             | -                      | 330'                      | NORTH                                 | 240'                  | EAST           | EDDY      |
| <sup>11</sup> Dedicated Acres 320 | <sup>14</sup> Joint or | Infill <sup>[4</sup> Co | nsolidation Code | <sup>15</sup> Order i  | No.                       | · · · · · · · · · · · · · · · · · · · |                       |                | * * **    |

#### Dear Mr. Catanach:

1.

Matador Production Company (OGRID No. <u>228937</u>) seeks administrative approval of an unorthodox well location for its Janie Conner 13-24S-28E RB #201H well (API No. 30-015-43463) to be completed within the Northwest Pierce Crossing-Wolfcamp Gas Pool (Pool Code 96712) underlying the N/2 of Section 13, Township 24S, Range, 28E, Eddy County, New Mexico. Attached as **Exhibit A** is C-102 for the well. This is a horizontal well that will be drilled as follows:

#### Janie Conner 13-24S-28E RB #201H

- <u>Surface Hole Location</u>: 299 feet from the North line and 330 feet from the East line of Section 14, Township 24 South, Range 28 East;
- First Perforation Point: 330 feet from the North line and 330 feet from the West line of Section 13, Township 24 South, Range 28 East;
- <u>Last Perforation Point</u>: 330 feet from the North line and 330 feet from the East line of Section 13; and
- <u>Bottom Hole Location</u>: 330 feet from the North line and 240 feet from the East line of Section 13.