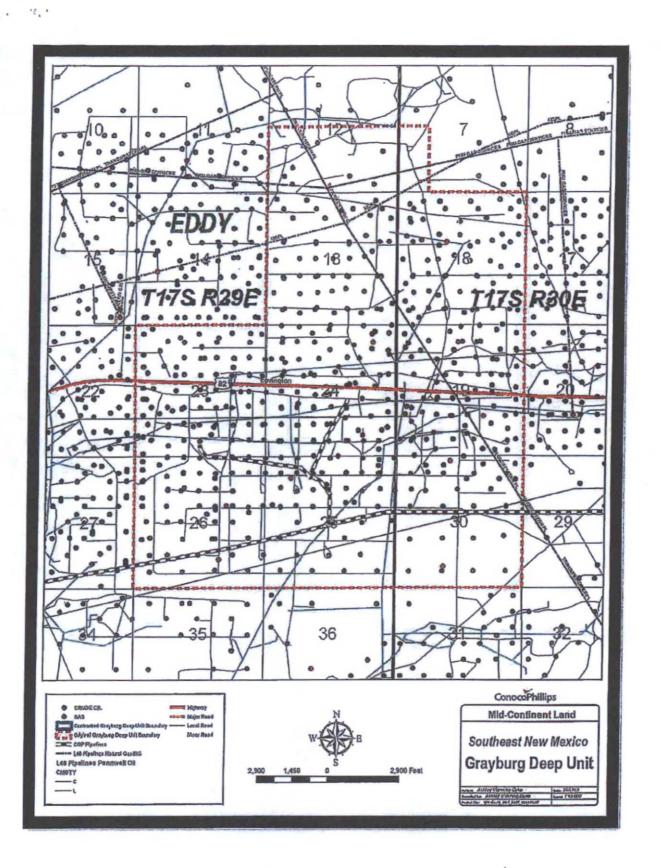

Items are included as follows: Planned 2016 operations; previous year operations; current status of all wells within the unit; production graphs for each productive reservoir. Also attached are three current maps, each showing respectively the units: structural and geologic interpretations; participating area boundaries; wells, tank batteries, natural gas sales meters, flow-lines, and roads.

# **Production Graphs:**

(Grayburg Deep Unit 14)

| Map of structu            | ral and geologic interpretation                                                     | S <del>!</del>                          |                        |
|---------------------------|-------------------------------------------------------------------------------------|-----------------------------------------|------------------------|
| See attachments           |                                                                                     |                                         |                        |
| Map of Particip           | ating area boundaries:                                                              |                                         |                        |
| See attachments           |                                                                                     |                                         |                        |
| Map of Wells, t           | ank batteries, natural gas sales                                                    | s meters, flow-lines, and road          | s:                     |
| See attachments           |                                                                                     |                                         |                        |
|                           |                                                                                     |                                         |                        |
| •                         | t owners have been provided a copy of<br>owners believe that all current Graybu     | •                                       |                        |
|                           | Article 10 of the Grayburg Deep Unit According in the signature block below. Please |                                         |                        |
| Should you have any       | y questions or comments in this regard,                                             | please contact. Gianni Esparza at 281-7 | 206-5480.              |
|                           |                                                                                     |                                         |                        |
|                           |                                                                                     |                                         |                        |
| Bureau of Land Management |                                                                                     | Dațe                                    |                        |
|                           |                                                                                     |                                         |                        |
| New Mexico Oil Con        | sérvation Division                                                                  | Date                                    |                        |
| THE WINCKIED ON CO.       | Servation Division                                                                  | bate                                    |                        |
| The foregoing appro       | vals are for the 2015 Plan of Developme                                             | nt for the Grayburg Deep Unit, 14-08-0  | 001-1602, Eddy County, |
| Cc:                       |                                                                                     |                                         |                        |
|                           | Mr. Paul Boland<br>EOG Resources Inc.                                               | Ms. Debbie Singleton<br>Davoil, Inc.    |                        |
|                           | 5509 Champions Drive                                                                | 6300 Ridglea Place, Suite 1208          |                        |
|                           | Midland, TX 79706                                                                   | Fort Worth, TX 76116                    |                        |
| !<br>(                    | Mr. Carter Muir                                                                     | Mr. Jeff Gotcher                        | 1                      |
|                           | Great Western Drilling Company                                                      | Cimarex Energy Co.                      |                        |
|                           | 700 W: Louisiana                                                                    | 600 N. Marienfeld St., Suite 600        |                        |
|                           | Midland, TX 79701                                                                   | Midland, TX 79701                       |                        |