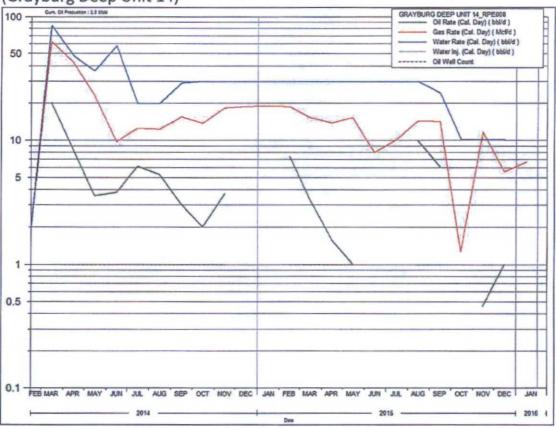

# **Production Graphs:**

(Grayburg Deep Unit 14)

| Map of structu            | ral and geologic interpretation                                                     | S <del>!</del>                          |                        |
|---------------------------|-------------------------------------------------------------------------------------|-----------------------------------------|------------------------|
| See attachments           |                                                                                     |                                         |                        |
| Map of Particip           | ating area boundaries:                                                              |                                         |                        |
| See attachments           |                                                                                     |                                         |                        |
| Map of Wells, t           | ank batteries, natural gas sales                                                    | s meters, flow-lines, and road          | s:                     |
| See attachments           |                                                                                     |                                         |                        |
|                           |                                                                                     |                                         |                        |
| •                         | t owners have been provided a copy of<br>owners believe that all current Graybu     | •                                       |                        |
|                           | Article 10 of the Grayburg Deep Unit According in the signature block below. Please |                                         |                        |
| Should you have any       | y questions or comments in this regard,                                             | please contact. Gianni Esparza at 281-7 | 206-5480.              |
|                           |                                                                                     |                                         |                        |
|                           |                                                                                     |                                         |                        |
| Bureau of Land Management |                                                                                     | Dațe                                    |                        |
|                           |                                                                                     |                                         |                        |
| New Mexico Oil Con        | sérvation Division                                                                  | Date                                    |                        |
| THE WINCKIED ON CO.       | Servation Division                                                                  | bate                                    |                        |
| The foregoing appro       | vals are for the 2015 Plan of Developme                                             | nt for the Grayburg Deep Unit, 14-08-0  | 001-1602, Eddy County, |
| Cc:                       |                                                                                     |                                         |                        |
|                           | Mr. Paul Boland<br>EOG Resources Inc.                                               | Ms. Debbie Singleton<br>Davoil, Inc.    |                        |
|                           | 5509 Champions Drive                                                                | 6300 Ridglea Place, Suite 1208          |                        |
|                           | Midland, TX 79706                                                                   | Fort Worth, TX 76116                    |                        |
| !<br>(                    | Mr. Carter Muir                                                                     | Mr. Jeff Gotcher                        | 1                      |
|                           | Great Western Drilling Company                                                      | Cimarex Energy Co.                      |                        |
|                           | 700 W: Louisiana                                                                    | 600 N. Marienfeld St., Suite 600        |                        |
|                           | Midland, TX 79701                                                                   | Midland, TX 79701                       |                        |