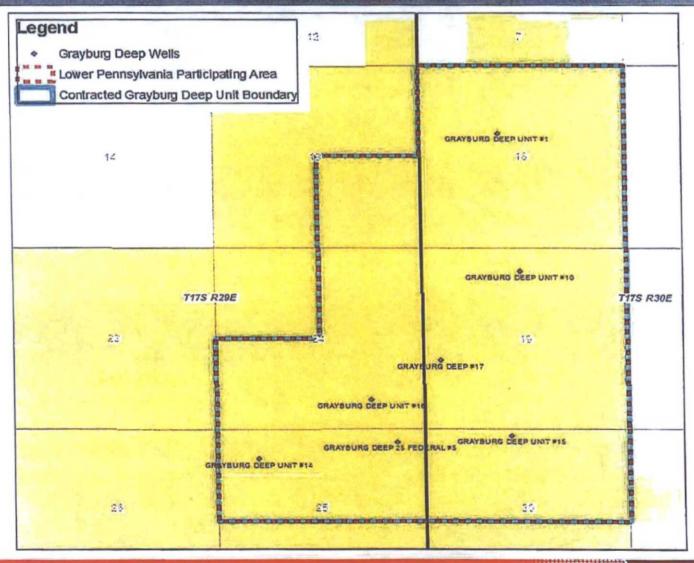

Items are included as follows: Planned 2016 operations; previous year operations; current status of all wells within the unit; production graphs for each productive reservoir. Also attached are three current maps, each showing respectively the units: structural and geologic interpretations; participating area boundaries; wells, tank batteries, natural gas sales meters, flow-lines, and roads.

# Lower Penn 3rd PA Expansion