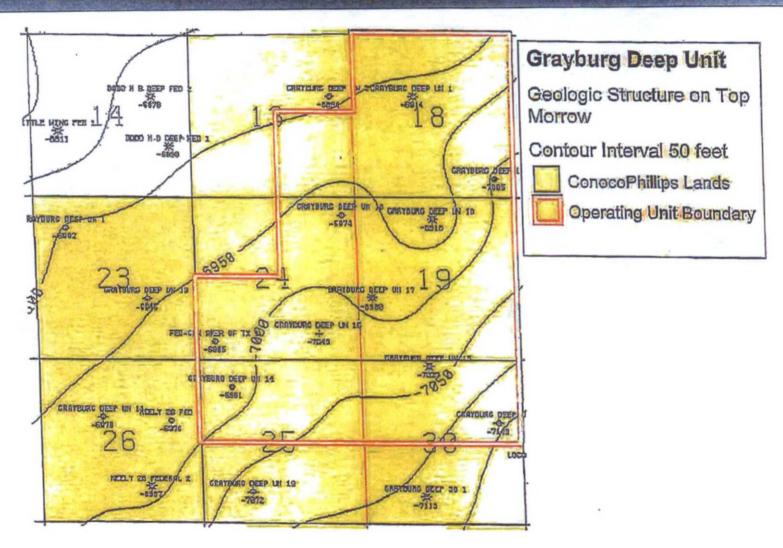

Items are included as follows: Planned 2016 operations; previous year operations; current status of all wells within the unit; production graphs for each productive reservoir. Also attached are three current maps, each showing respectively the units: structural and geologic interpretations; participating area boundaries; wells, tank batteries, natural gas sales meters, flow-lines, and roads.

# **Grayburg Deep Unit Geologic Structure**