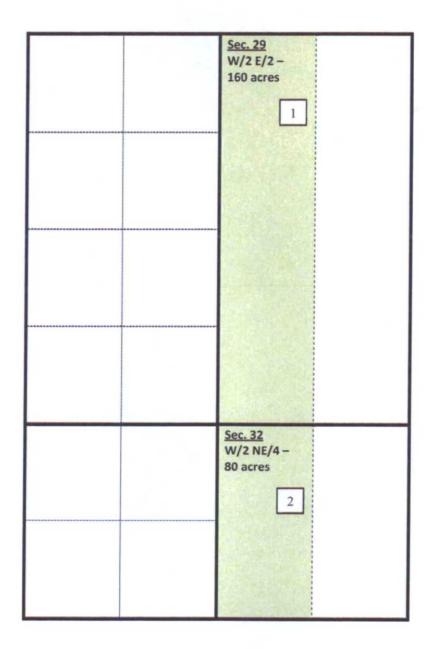

VIKING HELMET STATE COM #2H T24S-R35E- W/2 E/2 OF SECTION 29, W/2 NE/4 OF SECTION 32 LEA COUNTY, NM

BEFORE THE OIL CONVERSATION DIVISION Santa Fe, New Mexico Exhibit No. 2 Submitted by: COG OPERATING LLC Hearing Date: March 31, 2016

## VIKING HELMET STATE COM #2H T24S-R35E- W/2 E/2 OF SECTION 29, W/2 NE/4 OF SECTION 32 LEA COUNTY, NM

<u>Tract 1</u> - W/2 E/2 of Section 29 (160 acres)

COG Operating LLC – 83.125% Chevron U.S.A., Inc. (UNLEASED) – 12.5% Katherine Ross Madera Sharbutt (UNLEASED) – 4.375%

Tract 5 - W/2 NE/4 of Section 32 (80 acres)

COG Operating LLC – 100%

3

· . .

UNIT RECAPITULATION T24S-R35E-Section 29: W/2 E/2 & Section 32: W/2 NE/4

COG Operating LLC – 88.750000% Chevron U.S.A., Inc. – 8.333333% Katherine Ross Madera Sharbutt – 2.916667%