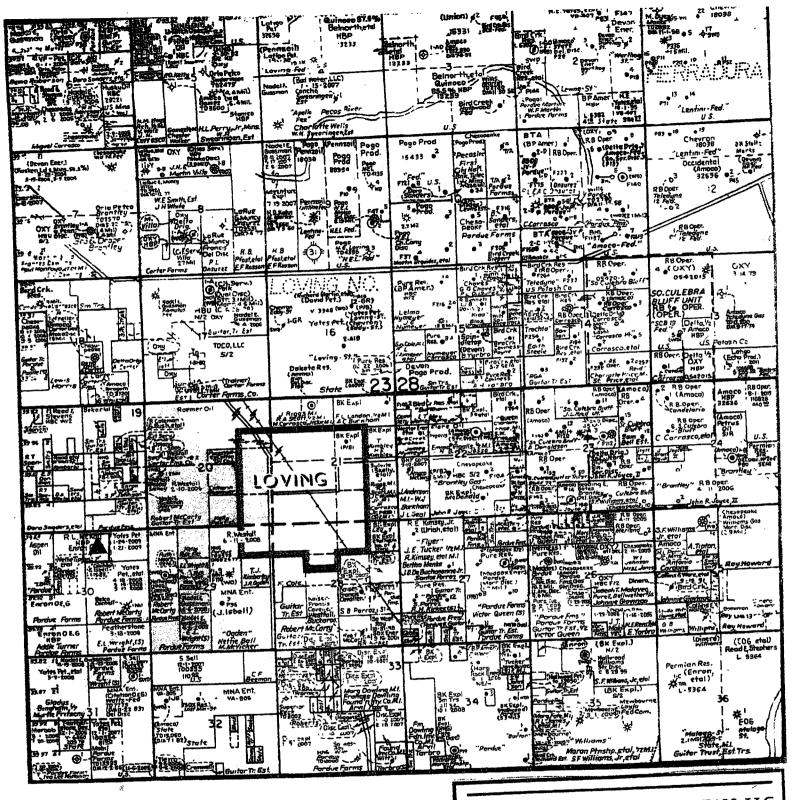

## VERIFIED STATEMENT OF SAM H. JOLLIFFE IV

Sam H. Jolliffe IV, being duly sworn upon his oath, deposes and states:

- 1. I am a landman for Nadel and Gussman Permian, L.L.C., and have personal knowledge of the matters stated herein.
- 2. Pursuant to Division Rule 1207.A(1)(b), the following information is submitted in support of the compulsory pooling application filed herein:
  - (a) No opposition is expected because the only working interest owner being pooled is unlocatable.
  - (b) A plat outlining the spacing unit being pooled, and marking the location of the subject well, is attached hereto as Exhibit A. Applicant seeks an order pooling all mineral interests from the surface to the base of the Morrow formation underlying the following described acreage in Section 30, Township 23 South, Range 28 East, NMPM, and in the following morning: The E/2 to form a standard 320-acre gas spacing and proration unit for any and all formations or pools developed on 320-acre spacing within that vertical extent, including the North Loving-Morrow Gas Pool; the NE/4 to form a standard 160-acre gas spacing and proration unit for any and all formations or pools developed on 160-acre spacing within that vertical extent; and the NW/4NE/4 to form a standard 40-acre oil spacing and proration unit for any and all formations or pools developed on 40-acre spacing within that vertical extent, including the Undesignated South Loving-Delaware Pool. The units are to be designated to the Hermes Fee Well No. 1, to be located at an orthodox location in the NW/4NE/4 of Section 30.
  - (c) The party being pooled, his interest in the well units, and his last known address, are as follows: