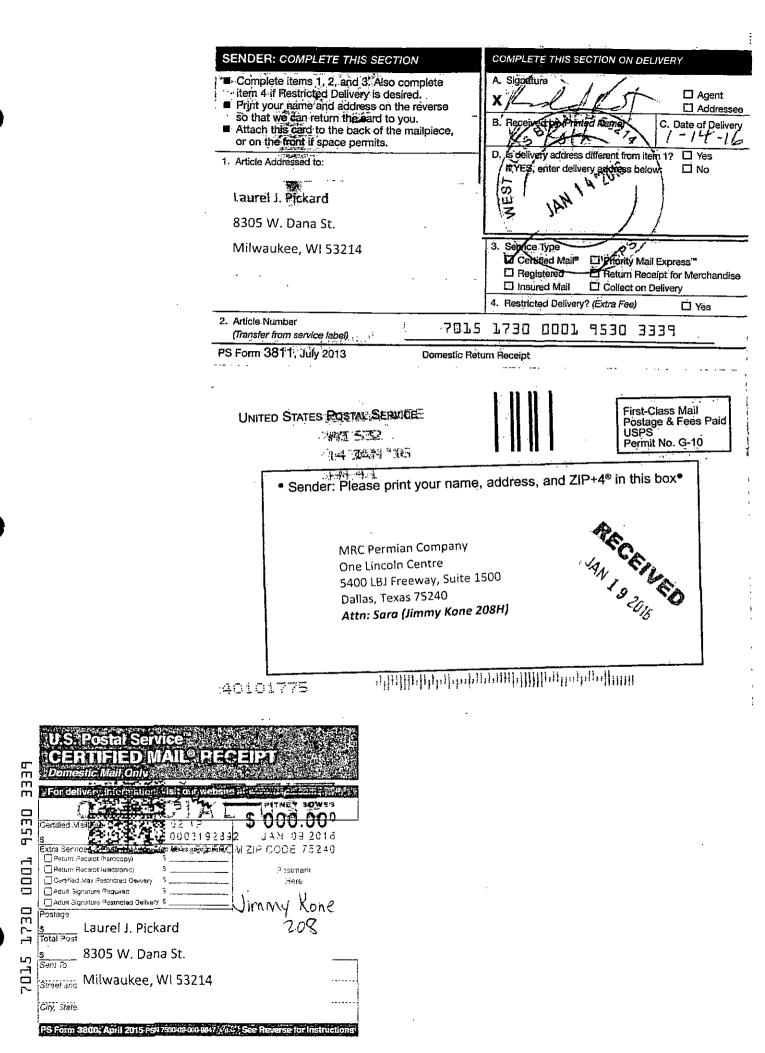

## VIA CERTIFIED RETURN RECEIPT MAIL

Carol L. Habig 8718 Wornall Rd. Apt. 3 Kansas City, MO 64114

Re: Matador Production Company – Jimmy Kone 05-24S-28E RB #208H (the "Well") Participation Proposal/Offer to Lease Section 5, Township 24 South, Range 28 East Eddy County, New Mexico

Carol L. Habig will own an approximate 0.019531% working interest in the Well, subject to title verification.

Should you elect to lease your minerals, please sign the enclosed lease, in the presence of a notary public, and return it to my attention, along with the enclosed Form W-9.