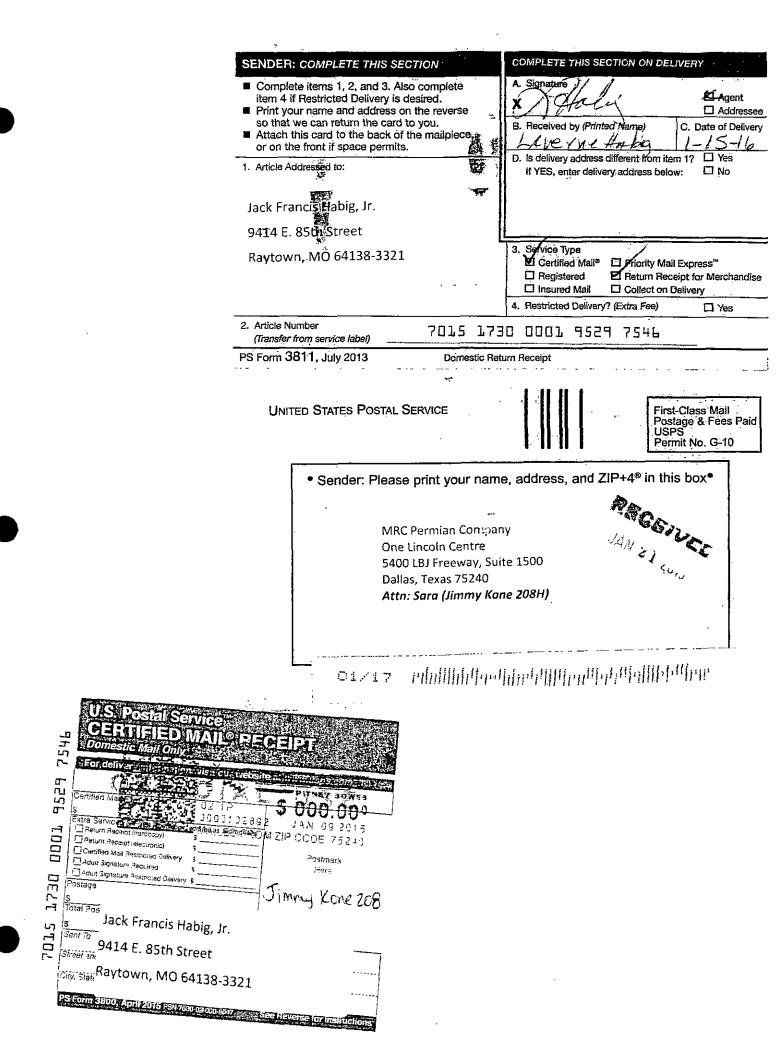

<br>5400 LBJ Freeway, Suite<br>Dallas, Texas 75240<br>Attn: Sara (Jimmy K                                                                                                                                         |                                                                                                                                          |  |  |  |
|                                                                                                                                                                                                                                                                                              |                                                                                                                                          |  |  |  |





| SENDER: COMPLETE THIS SECTION                                                                                                                                                                                                                                                                                                  | COMPLETE THIS SECTION ON DELIVERY                                                                                                                                                                             |  |
|-----------------------------------------------------------------------------------------------------------------------------------------------------------------------------------------------------------------------------------------------------------------------