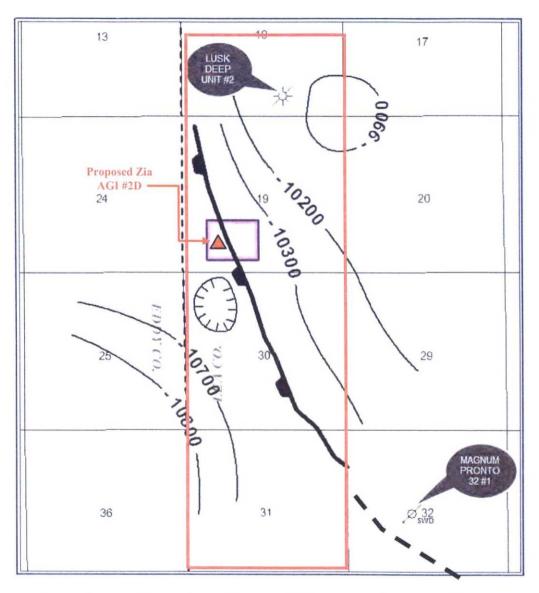

Fifty-five recorded wells were identified in the one-mile radius of the proposed AGI location, of which only a single well penetrates the injection zone. This well (API 3002500900; Lusk Deep Unit 002) reached a total vertical depth of 13,974 feet at a location 0.88 miles northeast of the proposed Zia AGI #2D in 1961, and was plugged and abandoned in September 1971. Of the 55 wells in the one mile radius, 29 are active and 24 are plugged and abandoned, and two are permitted and are pending drilling. None of the wells within one mile of the proposed Zia AGI #2D pose any risk to act as potential conduits that would allow escape of injection fluids from the proposed injection zone.

There is no current production in the proposed injection zone in the one-mile area. The nearest other well penetrating the proposed injection zone is COG's Magnum Pronto 32 State SWD 001 (API 3002541354)