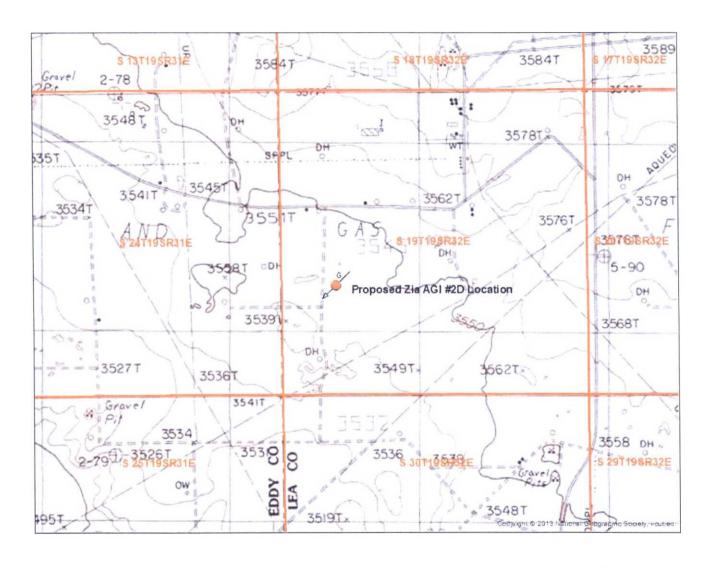

# 3.0 PROPOSED CONSTRUCTION AND OPERATION OF DCP ZIA AGI #2D

The Zia AGI #2D will be drilled at 1,900 feet from the south line (FSL) and 950 feet from the west line (FWL) of Section 19 T19S, R32E. The location is plotted on a topographic map in Figure 3.

TAG from the plant's sweeteners will be routed to a central compressor facility, located east of the well head. Compressed TAG will then be routed to the wells via high-pressure rated lines. Figure 4 is a schematic of the proposed new AGI facilities: Figure 5 summarizes the well design elements that will be used in the proposed well: Design details are provided in Section 3.3 below.