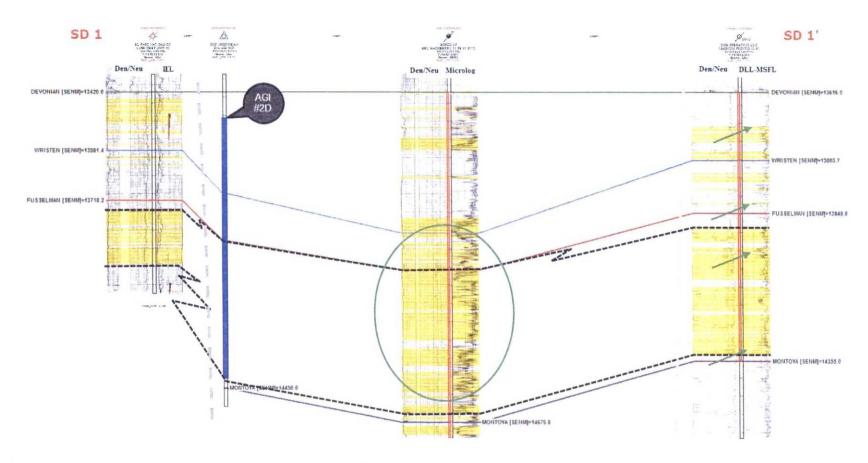

Although the open-hole interval of the well will span 995 feet (13,755 feet to 14,750 feet) our analyses of available logs indicates that approximately 600 feet of reservoir will have 7% or greater porosity. Therefore that thickness was used as a conservative value for calculating plume areas.

As discussed in more detail in Section 4.3 below, Figure 15 describes a porosity "fairway" identified in the proposed injection zone using Devon Energy-owned 3D seismic data which Geolex and DCP were allowed to view and analyze. This fairway is defined by a porosity of 7% or higher, and will likely define the geometry of the injection plume. Figure 6b shows the calculated areas of injection for 15 and 30 MMSCFD after 30 years of operation (156 and 313 acres) superimposed in the outline of the fairway. This figure shows that even at the 100% safety factor of 30 MMSCFD, all of the TAG will be safely contained within the fairway.