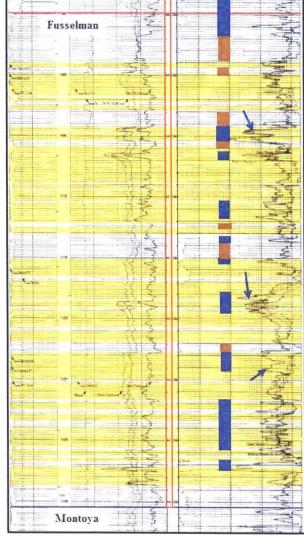

Our research has identified porous and permeable carbonate units within this proposed injection zone including the Devonian, Wristen and Fusselman formations, located approximately 13,800 to 14,500 feet below the plant. These formations are sufficiently isolated from active pay zones above by hundreds of feet of tight, Mississippian limestones and shales, including the immediately overlying Woodford Shale.

Although the open-hole interval of the well will span 995 feet (13,755 feet to 14,750 feet) our analyses of available logs indicates that approximately 600 feet of reservoir will have 7% or greater porosity. Therefore that thickness was used as a conservative value for calculating plume areas.