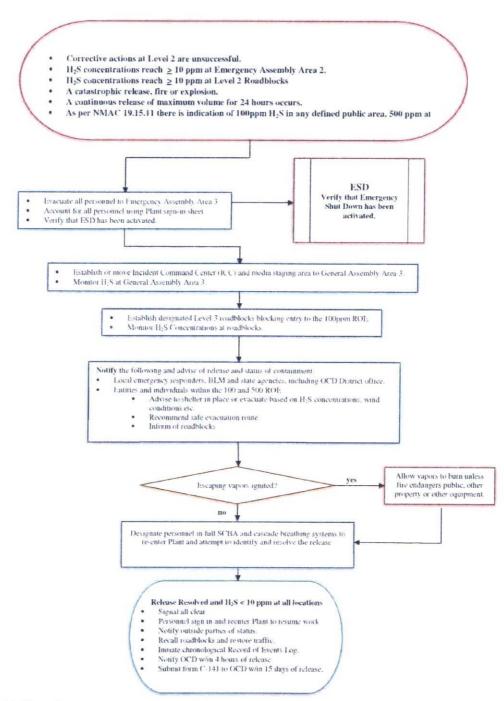

• The identification of all wells within a two-mile radius and of all operators, lessees and surface owners within a one-mile area of review of the proposed injection well.

- Identification and characterization of all active and plugged wells within the one-mile area of review of the proposed injection well.
- The details of the proposed injection operation, including general well design and average and maximum daily rates of injection and injection pressures.
- Sources and predicted composition of injection fluid and compatibility with the formation fluid of the injection zone.
- Location and identification of any fresh water bearing zones in the area; the depth and quality of
  available groundwater in the vicinity of the proposed well, including a determination that there
  are no structures which could possibly communicate the disposal zone with any known sources of
  drinking water.
- A Rule 11 Plan has been approved for the facility. Once approval has been granted for the ZIA AGI #2D, the Rule 11 Plan will be amended to reflect the changes in operations. Since we are requesting no change in the amount or concentrations of H<sub>2</sub>S in the TAG stream, no change is required in the approved Rule 11 H<sub>2</sub>S Contingency Plan. However, if the well is successfully completed in the Devonian, Wristen and Fusselman interval, the Rule 11 plan will be amended to reflect this change. The revised Rule 11 Plan will be submitted to NMOCD for the file prior to commencement of TAG injection into the Zia AGI #2D well. No changes are planned to the volumes and H<sub>2</sub>S concentrations of the TAG, and only the bottom hole location, total depth and well design have been changed (a draft of the amended Plan is attached).