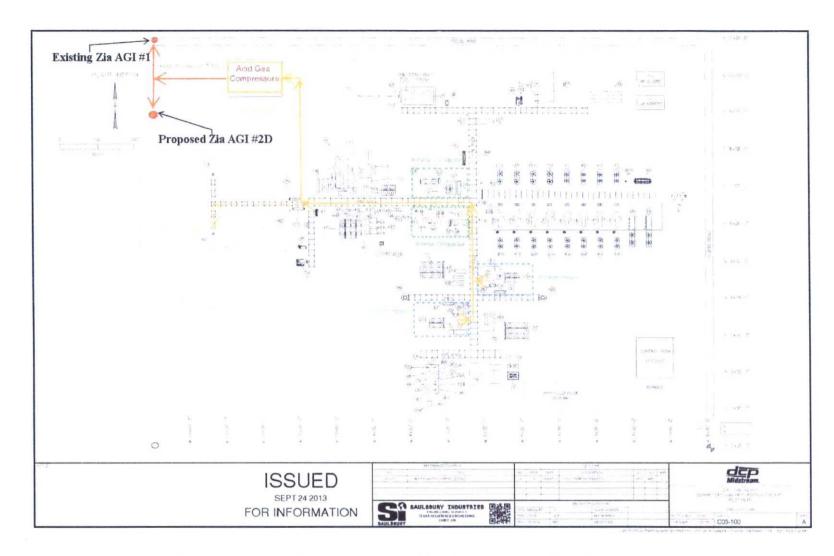

TAG from the plant's sweeteners will be routed to a central compressor facility, located east of the well head. Compressed TAG will then be routed to the wells via high-pressure rated lines. Figure 4 is a schematic of the proposed new AGI facilities: Figure 5 summarizes the well design elements that will be used in the proposed well: Design details are provided in Section 3.3 below.