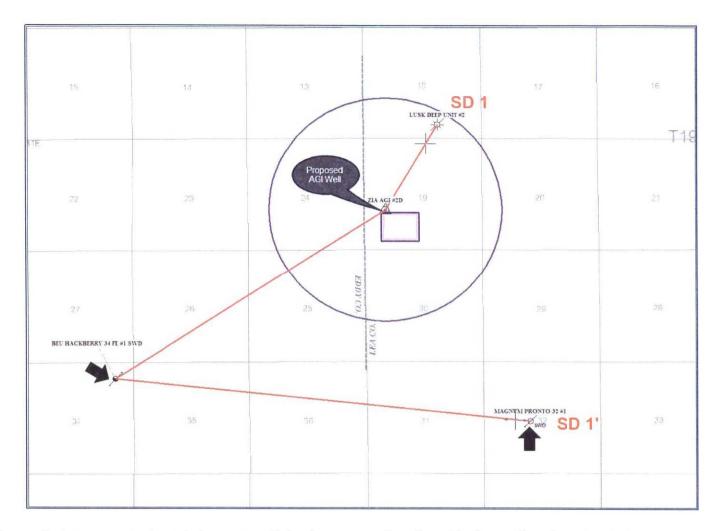

There is no current production in the proposed injection zone in the one-mile area. The nearest other well penetrating the proposed injection zone is COG's Magnum Pronto 32 State SWD 001 (API 3002541354)

located approximately 2.25 miles southeast of the Zia AGI #2D location. This well is permitted and used by COG for disposal of produced waters generated by their production:

A search of wells within two miles of the proposed Zia AGI #2D reveals a total of 192 recorded wells (78 plugged and abandoned or temporarily abandoned; 101 active, 2 temporarily abandoned), and 11 approved applications awaiting drilling. With the exception of the Lusk Deep Unit 002 noted above, none of these wells penetrate, or are permitted to penetrate, the proposed injection zone (see Appendix A).