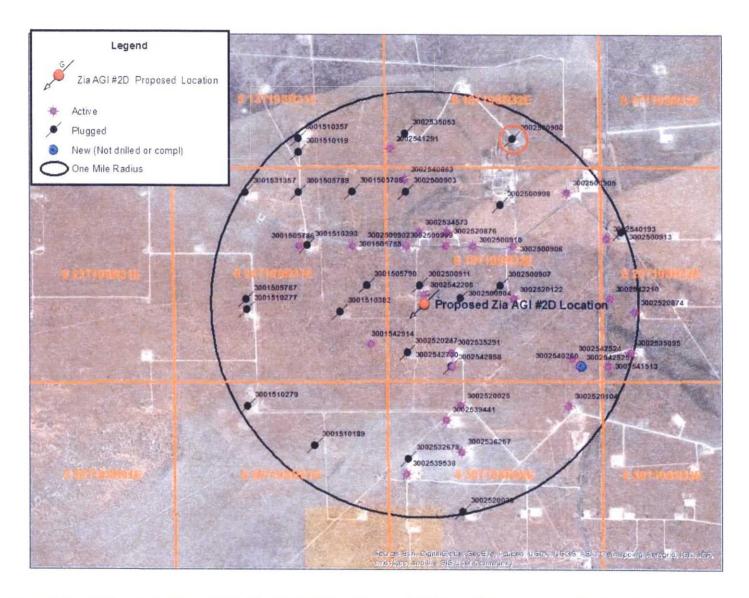

Fifty-five recorded wells were identified in the one-mile radius of the proposed AGI location, of which only a single well penetrates the injection zone. This well (API 3002500900; Lusk Deep Unit 002) reached a total vertical depth of 13,974 feet at a location 0.88 miles northeast of the proposed Zia AGI #2D in 1961, and was plugged and abandoned in September 1971. Of the 55 wells in the one mile radius, 29 are active and 24 are plugged and abandoned, and two are permitted and are pending drilling. None of the wells within one mile of the proposed Zia AGI #2D pose any risk to act as potential conduits that would allow escape of injection fluids from the proposed injection zone.

Within the one-half mile radius of interest, there are 20 wells, of which 12 are active and 7 are plugged and abandoned. None of these wells penetrate the injection zone. Data on plugged wells and active well information is included in Appendix A.