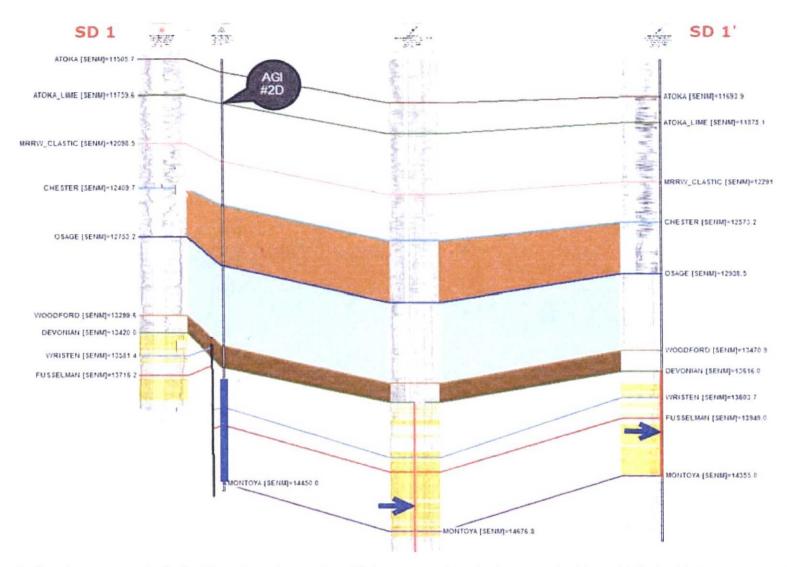

The Zia AGI #2D will be drilled as a vertical well with the surface location at approximately 1,900 feet from the south line (FSL) and 950 feet from the west line (FWL) of Section 19 (Figure 2). The proposed injection zones will be in the Devonian and Upper Silurian Wristen and Fusselman Formations, at depths of approximately 13,755 to 14,750 feet. Analysis of the reservoir characteristics of these units confirms that they act as excellent closed-system reservoirs that will accommodate the future needs of DCP for disposal of acid gas and sequestration of CO<sub>2</sub> from the Zia Plant.

Our research has identified porous and permeable carbonate units within this proposed injection zone including the Devonian, Wristen and Fusselman formations, located approximately 13,800 to 14,500 feet below the plant. These formations are sufficiently isolated from active pay zones above by hundreds of feet of tight, Mississippian limestones and shales, including the immediately overlying Woodford Shale.