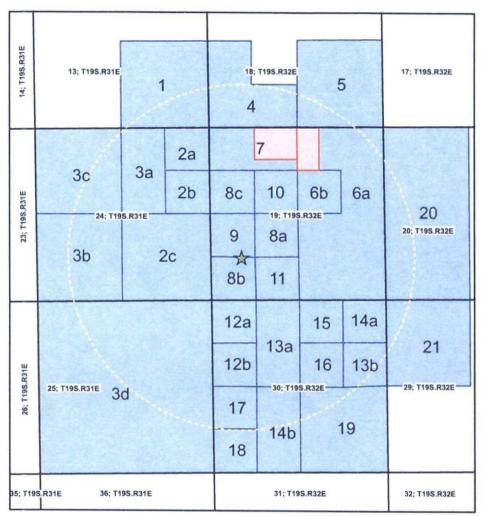

Fifty-five recorded wells were identified in the one-mile radius of the proposed AGI location, of which only a single well penetrates the injection zone. This well (API 3002500900; Lusk Deep Unit 002) reached a total vertical depth of 13,974 feet at a location 0.88 miles northeast of the proposed Zia AGI #2D in 1961, and was plugged and abandoned in September 1971. Of the 55 wells in the one mile radius, 29 are active and 24 are plugged and abandoned, and two are permitted and are pending drilling. None of the wells within one mile of the proposed Zia AGI #2D pose any risk to act as potential conduits that would allow escape of injection fluids from the proposed injection zone.

located approximately 2.25 miles southeast of the Zia AGI #2D location. This well is permitted and used by COG for disposal of produced waters generated by their production:

A search of wells within two miles of the proposed Zia AGI #2D reveals a total of 192 recorded wells (78 plugged and abandoned or temporarily abandoned; 101 active, 2 temporarily abandoned), and 11 approved applications awaiting drilling. With the exception of the Lusk Deep Unit 002 noted above, none of these wells penetrate, or are permitted to penetrate, the proposed injection zone (see Appendix A).

Within the one-half mile radius of interest, there are 20 wells, of which 12 are active and 7 are plugged and abandoned. None of these wells penetrate the injection zone. Data on plugged wells and active well information is included in Appendix A.

Active leases in the one-mile area are operated by Chisos, Ltd.; Cimarex Energy, COG Operating, DCP, Devon Energy, Lynx Petroleum Consultants, OXY USA, Remnant Oil Operating, Shackelford Oil Company, Tom R. Cone, and Yates Petroleum. All oil and gas mineral rights in this area are owned by the United States (managed by the Bureau of Land Management): Surface owners within a one-mile radius include the United States (managed by the BLM) and DCP. All surface and mineral owners, operators, and leasehold owners within a one-mile radius of the proposed injection well will be notified and provided with a copy of this application at least 20 days prior to the NMOCC hearing pursuant to the requirements of NMOCC. Details on all operators, lessees, and surface and mineral owners are included in Appendix B.