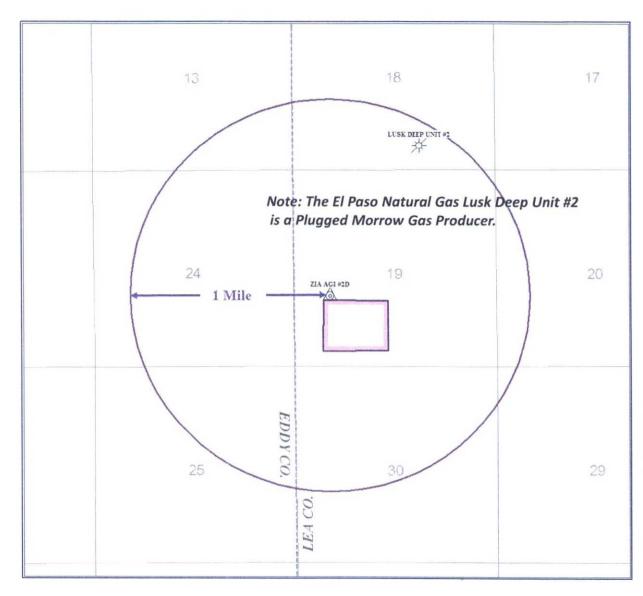

Fifty-five recorded wells were identified in the one-mile radius of the proposed AGI location, of which only a single well penetrates the injection zone. This well (API 3002500900; Lusk Deep Unit 002) reached a total vertical depth of 13,974 feet at a location 0.88 miles northeast of the proposed Zia AGI #2D in 1961, and was plugged and abandoned in September 1971. Of the 55 wells in the one mile radius, 29 are active and 24 are plugged and abandoned, and two are permitted and are pending drilling. None of the wells within one mile of the proposed Zia AGI #2D pose any risk to act as potential conduits that would allow escape of injection fluids from the proposed injection zone.

Active leases in the one-mile area are operated by Chisos, Ltd.; Cimarex Energy, COG Operating, DCP, Devon Energy, Lynx Petroleum Consultants, OXY USA, Remnant Oil Operating, Shackelford Oil Company, Tom R. Cone, and Yates Petroleum. All oil and gas mineral rights in this area are owned by the United States (managed by the Bureau of Land Management): Surface owners within a one-mile radius include the United States (managed by the BLM) and DCP. All surface and mineral owners, operators, and leasehold owners within a one-mile radius of the proposed injection well will be notified and provided with a copy of this application at least 20 days prior to the NMOCC hearing pursuant to the requirements of NMOCC. Details on all operators, lessees, and surface and mineral owners are included in Appendix B.