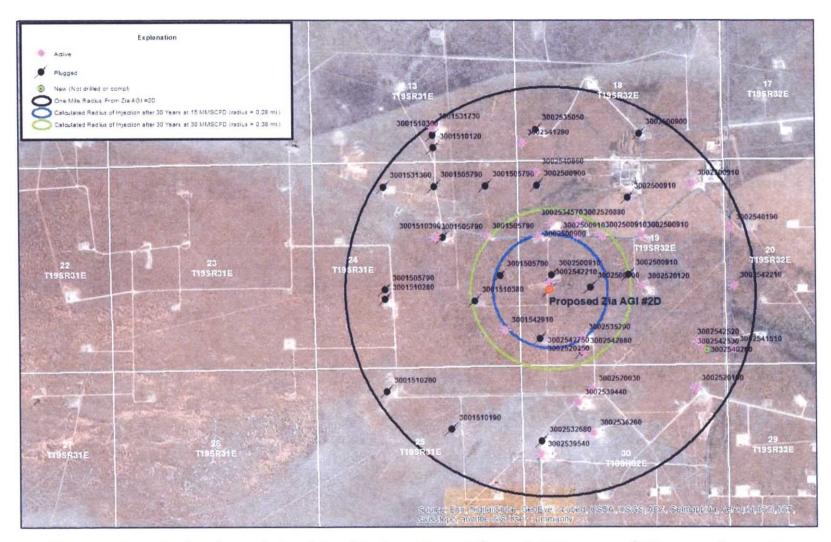

At the anticipated reservoir conditions of 185° F and 6,000 psi, each MMSCFD of TAG will occupy a volume of 2,259 cubic feet (402 barrels). At the anticipated maximum operational capacity of 15 MMSCFD, the compressed TAG will occupy 33,892 cubic feet (6,036 barrels) per day. After 30 years of operation, the TAG will occupy an area of approximately 156 acres in the proposed injection zone, or a radius of approximately 1,473 feet (0.28 miles) from the Zia AGI #2D well.

Fifty-five recorded wells were identified in the one-mile radius of the proposed AGI location, of which only a single well penetrates the injection zone. This well (API 3002500900; Lusk Deep Unit 002) reached a total vertical depth of 13,974 feet at a location 0.88 miles northeast of the proposed Zia AGI #2D in 1961, and was plugged and abandoned in September 1971. Of the 55 wells in the one mile radius, 29 are active and 24 are plugged and abandoned, and two are permitted and are pending drilling. None of the wells within one mile of the proposed Zia AGI #2D pose any risk to act as potential conduits that would allow escape of injection fluids from the proposed injection zone.

# 3.2 INJECTION VOLUME CALCULATIONS

Using the safety factor of 100%, the maximum requested injection rate of 15 MMSCFD was increased to 30 MMSCFD. Table 1 summarizes the reservoir injection pressure and volume calculations for DCP Zia AGI #2D. These calculations indicate that, with a 100% safety factor, the area of injection from the well will not exceed 0.28 miles from the injection point.

Figure 6a shows the locations and calculated areas occupied by the TAG injected from the well at the anticipated average injection volume of 15 MMSCFD after 30 years. In addition to the predicted 30-year extent of TAG in the reservoir, Figure 6a also shows the extent of a 100% volume safety factor (equivalent to 30 MMSCFD for 30 years).

Below is a tabulation of calculated areas and radii of injected TAG after 30 years of operation for various injection rates:

| Injection Rate<br>(MMSCFD) | Radius of AGI<br>Plume after 30<br>Years (Feet) | Radius of AGI<br>Plume after 30<br>Years (Miles) | Area Occupied (Acres) |
|----------------------------|-------------------------------------------------|--------------------------------------------------|-----------------------|
| 15                         | 1,473                                           | 0.28                                             | 156                   |
| 30                         | 2,083                                           | 0.39                                             | 313                   |

As discussed in more detail in Section 4.3 below, Figure 15 describes a porosity "fairway" identified in the proposed injection zone using Devon Energy-owned 3D seismic data which Geolex and DCP were allowed to view and analyze. This fairway is defined by a porosity of 7% or higher, and will likely define the geometry of the injection plume. Figure 6b shows the calculated areas of injection for 15 and 30 MMSCFD after 30 years of operation (156 and 313 acres) superimposed in the outline of the fairway. This figure shows that even at the 100% safety factor of 30 MMSCFD, all of the TAG will be safely contained within the fairway.