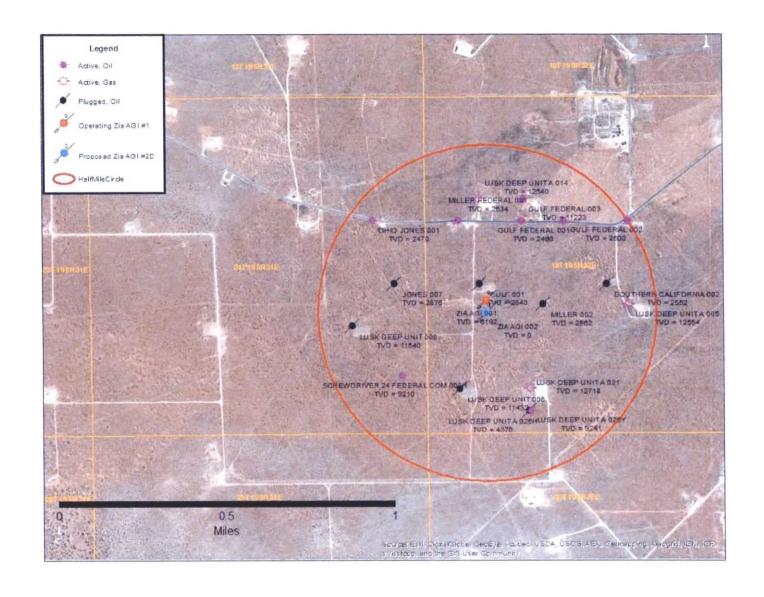

Fifty-five recorded wells were identified in the one-mile radius of the proposed AGI location, of which only a single well penetrates the injection zone. This well (API 3002500900; Lusk Deep Unit 002) reached a total vertical depth of 13,974 feet at a location 0.88 miles northeast of the proposed Zia AGI #2D in 1961, and was plugged and abandoned in September 1971. Of the 55 wells in the one mile radius, 29 are active and 24 are plugged and abandoned, and two are permitted and are pending drilling. None of the wells within one mile of the proposed Zia AGI #2D pose any risk to act as potential conduits that would allow escape of injection fluids from the proposed injection zone.

There is no current production in the proposed injection zone in the one-mile area. The nearest other well penetrating the proposed injection zone is COG's Magnum Pronto 32 State SWD 001 (API 3002541354)

Within the one-half mile radius of interest, there are 20 wells, of which 12 are active and 7 are plugged and abandoned. None of these wells penetrate the injection zone. Data on plugged wells and active well information is included in Appendix A.