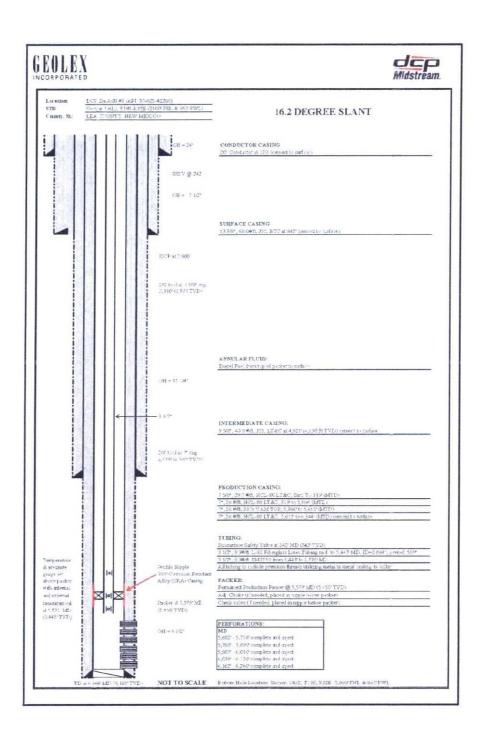

# 3.3 WELL DESIGN

The AGI facilities and wells are integrated components of the Zia Gas Plant design. The schematic of the AGI facilities and tie-in to the Zia Gas Plant are shown in Figures 4 and 5, and the preliminary well design for the new injection well is shown on Figure 7. The tubing and cement details of the well design may be modified after review with BLM. Since the subsurface mineral rights are owned by the United States, all well designs and drilling operations and testing will be conducted in accordance with the regulations and guidance provided by the governing agency, the BLM.

The well will have four strings of the telescoping casing cemented to the surface and will include a subsurface safety valve on the production tubing to assure that fluid cannot flow back out of the well in the event of a failure of the injection equipment (Figure 7). In addition, the annular space between the production tubing and the well bore will be filled with an inert fluid (corrosion-inhibited diesel fuel) as a