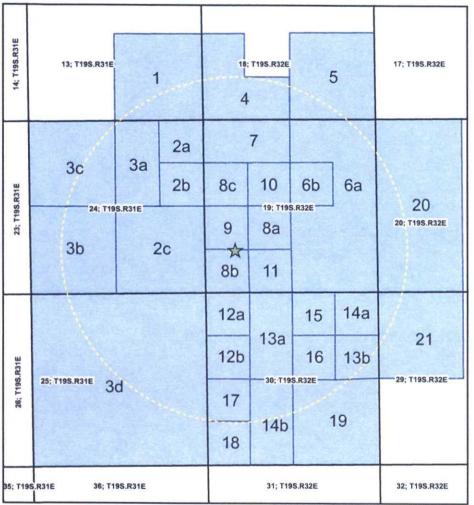

Fifty-five recorded wells were identified in the one-mile radius of the proposed AGI location, of which only a single well penetrates the injection zone. This well (API 3002500900; Lusk Deep Unit 002) reached a total vertical depth of 13,974 feet at a location 0.88 miles northeast of the proposed Zia AGI #2D in 1961, and was plugged and abandoned in September 1971. Of the 55 wells in the one mile radius, 29 are active and 24 are plugged and abandoned, and two are permitted and are pending drilling. None of the wells within one mile of the proposed Zia AGI #2D pose any risk to act as potential conduits that would allow escape of injection fluids from the proposed injection zone.

located approximately 2.25 miles southeast of the Zia AGI #2D location. This well is permitted and used by COG for disposal of produced waters generated by their production:

A search of wells within two miles of the proposed Zia AGI #2D reveals a total of 192 recorded wells (78 plugged and abandoned or temporarily abandoned; 101 active, 2 temporarily abandoned), and 11 approved applications awaiting drilling. With the exception of the Lusk Deep Unit 002 noted above, none of these wells penetrate, or are permitted to penetrate, the proposed injection zone (see Appendix A).

Within the one-half mile radius of interest, there are 20 wells, of which 12 are active and 7 are plugged and abandoned. None of these wells penetrate the injection zone. Data on plugged wells and active well information is included in Appendix A.