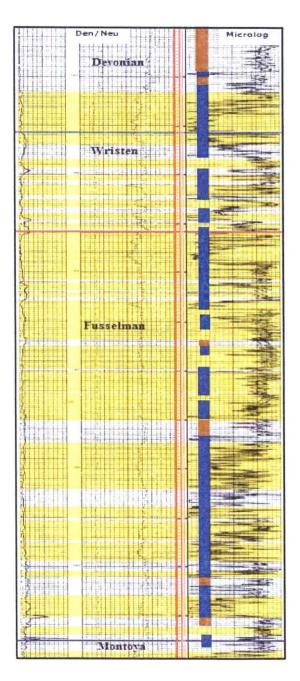

Our research has identified porous and permeable carbonate units within this proposed injection zone including the Devonian, Wristen and Fusselman formations, located approximately 13,800 to 14,500 feet below the plant. These formations are sufficiently isolated from active pay zones above by hundreds of feet of tight, Mississippian limestones and shales, including the immediately overlying Woodford Shale.

Although the open-hole interval of the well will span 995 feet (13,755 feet to 14,750 feet) our analyses of available logs indicates that approximately 600 feet of reservoir will have 7% or greater porosity. Therefore that thickness was used as a conservative value for calculating plume areas.