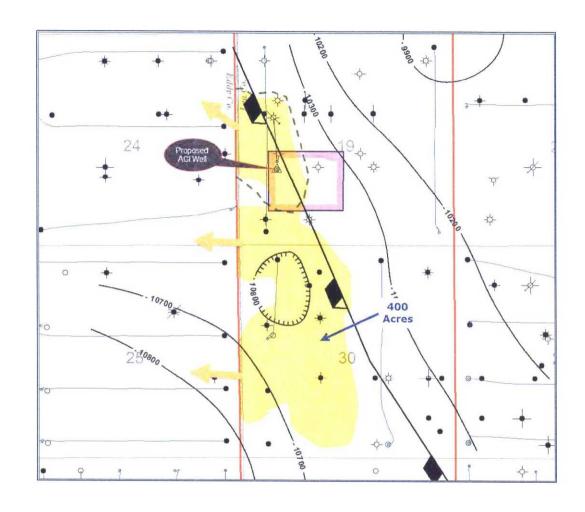

Fifty-five recorded wells were identified in the one-mile radius of the proposed AGI location, of which only a single well penetrates the injection zone. This well (API 3002500900; Lusk Deep Unit 002) reached a total vertical depth of 13,974 feet at a location 0.88 miles northeast of the proposed Zia AGI #2D in 1961, and was plugged and abandoned in September 1971. Of the 55 wells in the one mile radius, 29 are active and 24 are plugged and abandoned, and two are permitted and are pending drilling. None of the wells within one mile of the proposed Zia AGI #2D pose any risk to act as potential conduits that would allow escape of injection fluids from the proposed injection zone.

There is no current production in the proposed injection zone in the one-mile area. The nearest other well penetrating the proposed injection zone is COG's Magnum Pronto 32 State SWD 001 (API 3002541354)

located approximately 2.25 miles southeast of the Zia AGI #2D location. This well is permitted and used by COG for disposal of produced waters generated by their production:

A search of wells within two miles of the proposed Zia AGI #2D reveals a total of 192 recorded wells (78 plugged and abandoned or temporarily abandoned; 101 active, 2 temporarily abandoned), and 11 approved applications awaiting drilling. With the exception of the Lusk Deep Unit 002 noted above, none of these wells penetrate, or are permitted to penetrate, the proposed injection zone (see Appendix A).

Within the one-half mile radius of interest, there are 20 wells, of which 12 are active and 7 are plugged and abandoned. None of these wells penetrate the injection zone. Data on plugged wells and active well information is included in Appendix A.

Active leases in the one-mile area are operated by Chisos, Ltd.; Cimarex Energy, COG Operating, DCP, Devon Energy, Lynx Petroleum Consultants, OXY USA, Remnant Oil Operating, Shackelford Oil Company, Tom R. Cone, and Yates Petroleum. All oil and gas mineral rights in this area are owned by the United States (managed by the Bureau of Land Management): Surface owners within a one-mile radius include the United States (managed by the BLM) and DCP. All surface and mineral owners, operators, and leasehold owners within a one-mile radius of the proposed injection well will be notified and provided with a copy of this application at least 20 days prior to the NMOCC hearing pursuant to the requirements of NMOCC. Details on all operators, lessees, and surface and mineral owners are included in Appendix B.