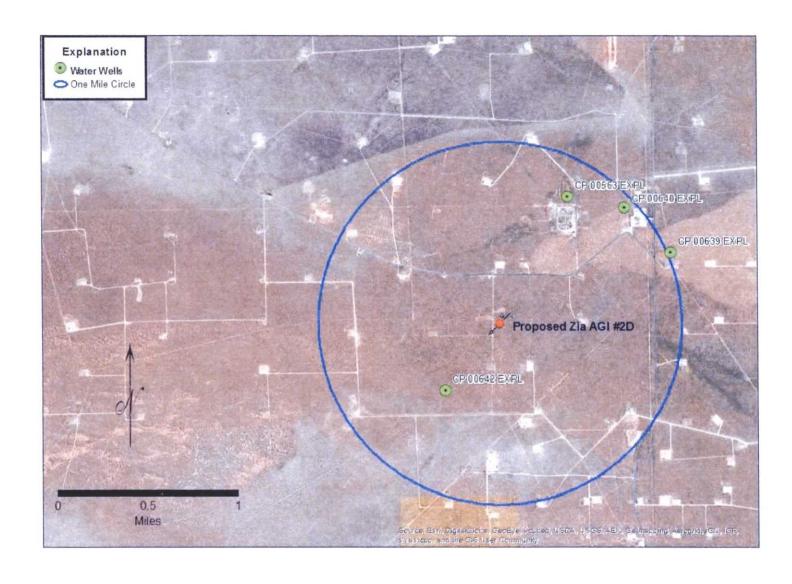

Fifty-five recorded wells were identified in the one-mile radius of the proposed AGI location, of which only a single well penetrates the injection zone. This well (API 3002500900; Lusk Deep Unit 002) reached a total vertical depth of 13,974 feet at a location 0.88 miles northeast of the proposed Zia AGI #2D in 1961, and was plugged and abandoned in September 1971. Of the 55 wells in the one mile radius, 29 are active and 24 are plugged and abandoned, and two are permitted and are pending drilling. None of the wells within one mile of the proposed Zia AGI #2D pose any risk to act as potential conduits that would allow escape of injection fluids from the proposed injection zone.

Active leases in the one-mile area are operated by Chisos, Ltd.; Cimarex Energy, COG Operating, DCP, Devon Energy, Lynx Petroleum Consultants, OXY USA, Remnant Oil Operating, Shackelford Oil Company, Tom R. Cone, and Yates Petroleum. All oil and gas mineral rights in this area are owned by the United States (managed by the Bureau of Land Management): Surface owners within a one-mile radius include the United States (managed by the BLM) and DCP. All surface and mineral owners, operators, and leasehold owners within a one-mile radius of the proposed injection well will be notified and provided with a copy of this application at least 20 days prior to the NMOCC hearing pursuant to the requirements of NMOCC. Details on all operators, lessees, and surface and mineral owners are included in Appendix B.