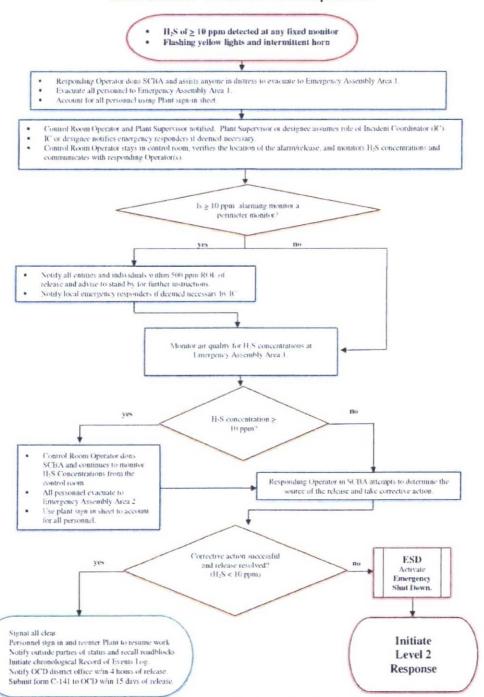

• The identification of all wells within a two-mile radius and of all operators, lessees and surface owners within a one-mile area of review of the proposed injection well.

- Identification and characterization of all active and plugged wells within the one-mile area of review of the proposed injection well.
- The details of the proposed injection operation, including general well design and average and maximum daily rates of injection and injection pressures.
- Sources and predicted composition of injection fluid and compatibility with the formation fluid of the injection zone.
- Location and identification of any fresh water bearing zones in the area; the depth and quality of
  available groundwater in the vicinity of the proposed well, including a determination that there
  are no structures which could possibly communicate the disposal zone with any known sources of
  drinking water.
- A Rule 11 Plan has been approved for the facility. Once approval has been granted for the ZIA AGI #2D, the Rule 11 Plan will be amended to reflect the changes in operations. Since we are requesting no change in the amount or concentrations of H<sub>2</sub>S in the TAG stream, no change is required in the approved Rule 11 H<sub>2</sub>S Contingency Plan. However, if the well is successfully completed in the Devonian, Wristen and Fusselman interval, the Rule 11 plan will be amended to reflect this change. The revised Rule 11 Plan will be submitted to NMOCD for the file prior to commencement of TAG injection into the Zia AGI #2D well. No changes are planned to the volumes and H<sub>2</sub>S concentrations of the TAG, and only the bottom hole location, total depth and well design have been changed (a draft of the amended Plan is attached).

In addition, this application includes the following supporting information:

- Appendix A: Spreadsheets showing all active, temporarily abandoned, abandoned
  and plugged oil and gas wells included within a two-mile radius and the one-mile
  area of review, and associated plugging reports for wells which penetrate the
  proposed injection zone.
- Appendix B: Maps and spreadsheets showing operators, lessees, and surface owners
  in the one-mile radius area of review; an example of the notification letter that will be
  sent out to them at least 20 days prior to the NMOCC hearing; and a draft public
  notice.
- Appendix C: Approved Rule 11 H<sub>2</sub>S Contingency Plan (as amended to reflect the proposed Zia AGI #2D well)