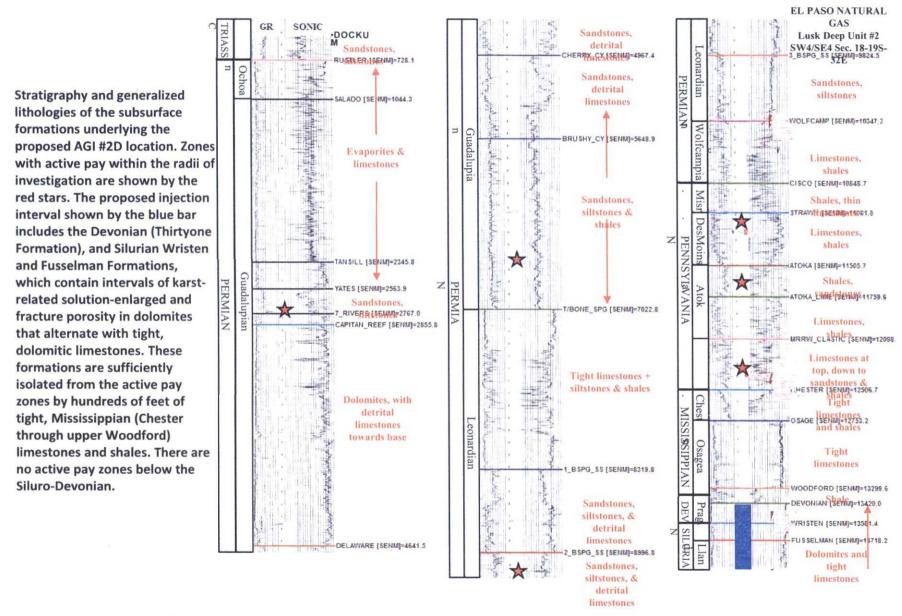

Our research has identified porous and permeable carbonate units within this proposed injection zone including the Devonian, Wristen and Fusselman formations, located approximately 13,800 to 14,500 feet below the plant. These formations are sufficiently isolated from active pay zones above by hundreds of feet of tight, Mississippian limestones and shales, including the immediately overlying Woodford Shale.

Although the open-hole interval of the well will span 995 feet (13,755 feet to 14,750 feet) our analyses of available logs indicates that approximately 600 feet of reservoir will have 7% or greater porosity. Therefore that thickness was used as a conservative value for calculating plume areas.