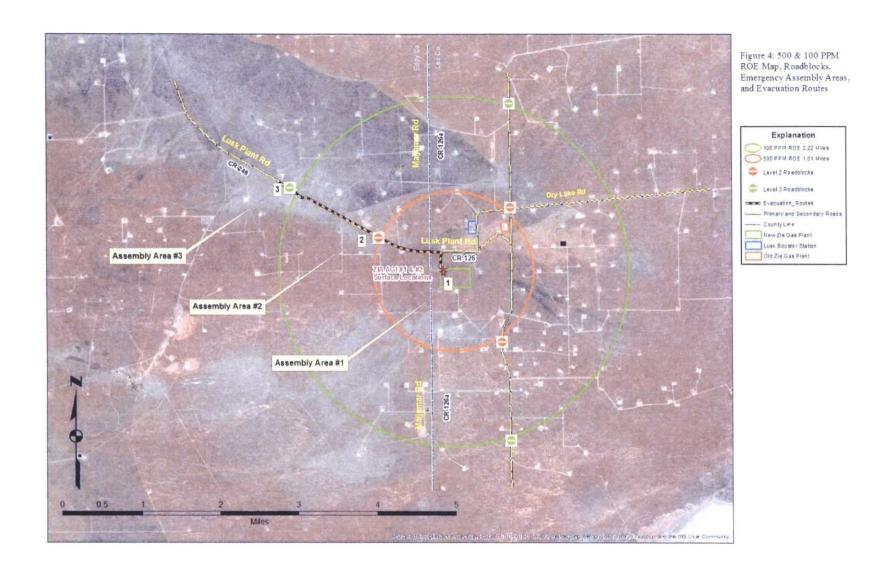

esponse Commission as per NMAC 19.15.11.9H. The inventory shall include the name, address, telephone number, and point of contact for all operations for which H<sub>2</sub>S Contingency Plans are on file with the OCD.

## **FIGURES**



Figure 1: Location of the DCP Zia Gas Plant and AGI Wells (USGS 1:250,000)



Figure 1a: Surface and Bottom Hole Locations of Zia AGI #1 and AGI #2



**Figure 1b: Plot Plan Showing Plant Schematics** 



Figure 2: H2S Monitors, Gas Detectors and Fire Detectors



Figure 2a: ESD System Locations, ESD RIO Panel Locations and Plant Emergency Siren



Figure 2b: Wind Sock Location Plan



Figure 2c: Emergency Breathing Equipment



Figure 2d: Fire Extinguisher Location Plan



Figure 2e: Exit Gates and Escape Routes



Figure 3: Isolation Valve Location Plan



Figure 4: 500 and 100 ppm ROE Map, Roadblocks, Emergency Assembly Areas and Evacuation Routes



Figure 5a: Well Design Schematic – Zia AGI #1



Figure 5b: Schematic of Proposed Zia AGI #2D Well Design



Figure 6: Generalized Zia AGI Facility and General Injection Well Design



Figure 7: Incident Command System Structure



Figure 8: Photograph of H2S Warning Sign

# **APPENDICES**

# **APPENDIX A**

### **IMMEDIATE ACTION PLANS**

### LEVEL 1 ACTIVATION

### **Activating Conditions:**

• H<sub>2</sub>S of 10 ppm or greater detected at any fixed monitor.

#### Alarms and Automated Activations:

- Flashing yellow lights or beacons and an intermittent horn are activated if any fixed monitor senses
  H<sub>2</sub>S at 10 ppm or greater. The horn and flashing yellow lights are redundant s