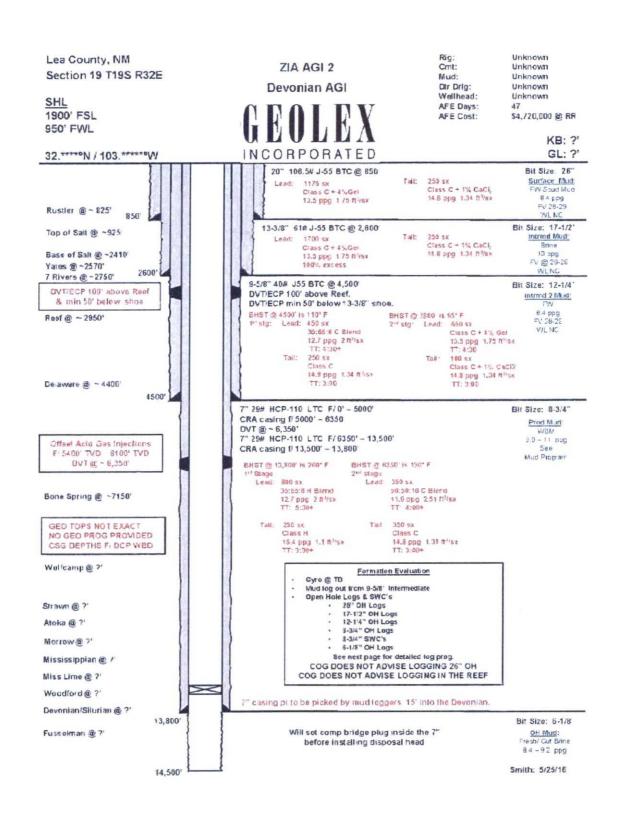

AGI #2D Surface: 1900' FSL, 950' FWL Section 19, T19S, R32 E, - SECTIONS 1, 3 and 4. (Vertical Well)

- (2) Each casing string used with its size, setting depth, sacks of cement used, hole size, top of cement, and how such top was determined. SEE SECTION 3 FOR PROPOSED WELL DESIGN. FINAL AS-BUILTS WILL BE SUBMITTED WHEN PROPOSED WELL IS DRILLED AND COMPLETED.
- (3) A description of the tubing to be used including its size, lining material, and setting depth. SECTION 3 AND FIGURE 7 FOR PROPOSED WELL DESIGN
- (4) The name, model, and setting depth of the packer used or a description of any other seal system or assembly used. **SECTION 3**

The Zia AGI #2D will be drilled as a vertical well with the surface location at approximately 1,900 feet from the south line (FSL) and 950 feet from the west line (FWL) of Section 19 (Figure 2). The proposed injection zones will be in the Devonian and Upper Silurian Wristen and Fusselman Formations, at depths of approximately 13,755 to 14,750 feet. Analysis of the reservoir characteristics of these units confirms that they act as excellent closed-system reservoirs that will accommodate the future needs of DCP for disposal of acid gas and sequestration of CO<sub>2</sub> from the Zia Plant.