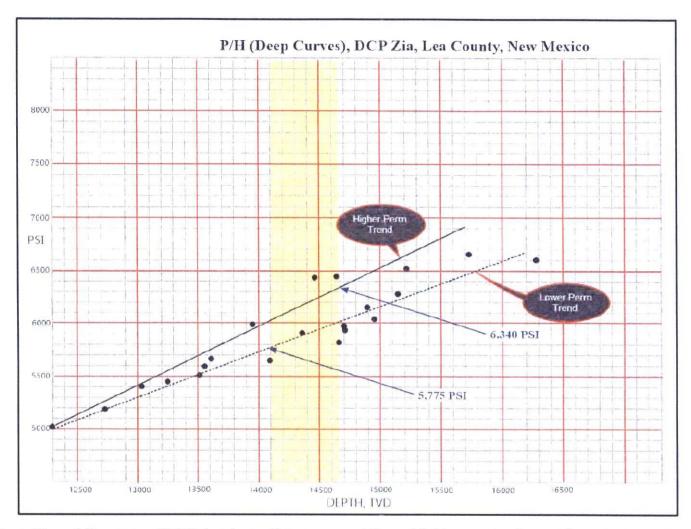

We have modeled the proposed maximum daily injection 15 MMSCF TAG composed of 90 mol % CO<sub>2</sub> and 10 mol % H<sub>2</sub>S. Specific gravities of TAG were determined for the conditions at the well head (pressure = 1,200 psi, temperature = 100°F) and the bottom of the well (pressure = 6,000 psi, temperature = 185°F). The specific gravity of TAG at equilibrium with the reservoir (pressure = 6,000 psi, temperature = 185°F) was also determined to evaluate the area expected to be affected by injection in the reservoir (see Table 1 and Section 4.4).

#### CONDITIONS AT BOTTOM OF WELL

|           | Injection Zane Conditions    |                     |                          |                 | TAG               |       |                   |                           |               |
|-----------|------------------------------|---------------------|--------------------------|-----------------|-------------------|-------|-------------------|---------------------------|---------------|
| 1emp<br>F | Provsure <sup>2</sup><br>psi | Depth <sub>ep</sub> | De pUr <sub>batten</sub> | Hikkness*<br>tt | (Jensity<br>kg/m² | 567   | density<br>(b/gal | valume<br>H <sup>\$</sup> | volume<br>bb1 |
| 185       | 6000                         | 13800               | 14400                    | hUU             | 849.00            | 0.849 | 7.00              | 3 (89)                    | 6036          |

#### CONDITIONS IN RESERVOIR AT EQUILIBRIUM

|                                                                                 | lı   | Nection Reservo | r Conditions |       | 146                  |                 |         |        |        |
|---------------------------------------------------------------------------------|------|-----------------|--------------|-------|----------------------|-----------------|---------|--------|--------|
| Temp <sup>5</sup> Pressure <sup>3</sup> Ave. Porosity <sup>5</sup> Swr Porosity |      |                 |              |       | Density <sup>i</sup> | 5G <sup>2</sup> | density | sylune | volume |
| )                                                                               | psi  | %               |              | ft    | kg/m                 |                 | ib/gat  | 119    | ldel   |
| 165                                                                             | 6000 | 11.5            | 0.71         | 54.51 | 849.00               | 0 8.19          | 7.09    | 33892  | 6036   |