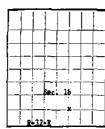

# 3.3 WELL DESIGN

The AGI facilities and wells are integrated components of the Zia Gas Plant design. The schematic of the AGI facilities and tie-in to the Zia Gas Plant are shown in Figures 4 and 5, and the preliminary well design for the new injection well is shown on Figure 7. The tubing and cement details of the well design may be modified after review with BLM. Since the subsurface mineral rights are owned by the United States, all well designs and drilling operations and testing will be conducted in accordance with the regulations and guidance provided by the governing agency, the BLM.

The well will have four strings of the telescoping casing cemented to the surface and will include a subsurface safety valve on the production tubing to assure that fluid cannot flow back out of the well in the event of a failure of the injection equipment (Figure 7). In addition, the annular space between the production tubing and the well bore will be filled with an inert fluid (corrosion-inhibited diesel fuel) as a

Although the open-hole interval of the well will span 995 feet (13,755 feet to 14,750 feet) our analyses of available logs indicates that approximately 600 feet of reservoir will have 7% or greater porosity. Therefore that thickness was used as a conservative value for calculating plume areas.