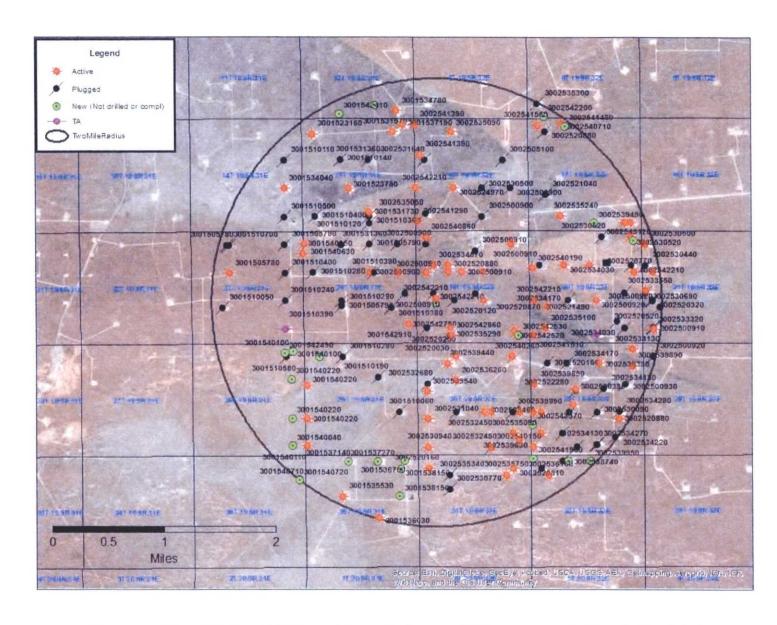

Fifty-five recorded wells were identified in the one-mile radius of the proposed AGI location, of which only a single well penetrates the injection zone. This well (API 3002500900; Lusk Deep Unit 002) reached a total vertical depth of 13,974 feet at a location 0.88 miles northeast of the proposed Zia AGI #2D in 1961, and was plugged and abandoned in September 1971. Of the 55 wells in the one mile radius, 29 are active and 24 are plugged and abandoned, and two are permitted and are pending drilling. None of the wells within one mile of the proposed Zia AGI #2D pose any risk to act as potential conduits that would allow escape of injection fluids from the proposed injection zone.

located approximately 2.25 miles southeast of the Zia AGI #2D location. This well is permitted and used by COG for disposal of produced waters generated by their production:

A search of wells within two miles of the proposed Zia AGI #2D reveals a total of 192 recorded wells (78 plugged and abandoned or temporarily abandoned; 101 active, 2 temporarily abandoned), and 11 approved applications awaiting drilling. With the exception of the Lusk Deep Unit 002 noted above, none of these wells penetrate, or are permitted to penetrate, the proposed injection zone (see Appendix A).

Within the one-half mile radius of interest, there are 20 wells, of which 12 are active and 7 are plugged and abandoned. None of these wells penetrate the injection zone. Data on plugged wells and active well information is included in Appendix A.