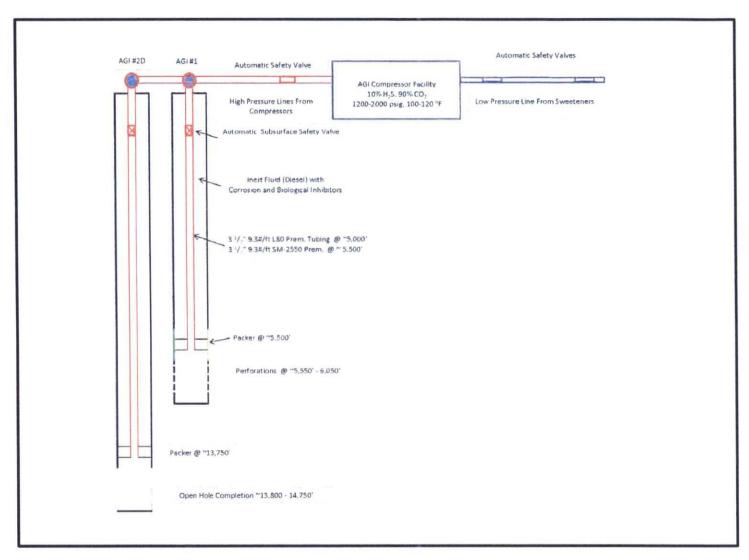

# 3.3 WELL DESIGN

The AGI facilities and wells are integrated components of the Zia Gas Plant design. The schematic of the AGI facilities and tie-in to the Zia Gas Plant are shown in Figures 4 and 5, and the preliminary well design for the new injection well is shown on Figure 7. The tubing and cement details of the well design may be modified after review with BLM. Since the subsurface mineral rights are owned by the United States, all well designs and drilling operations and testing will be conducted in accordance with the regulations and guidance provided by the governing agency, the BLM.

The well will have four strings of the telescoping casing cemented to the surface and will include a subsurface safety valve on the production tubing to assure that fluid cannot flow back out of the well in the event of a failure of the injection equipment (Figure 7). In addition, the annular space between the production tubing and the well bore will be filled with an inert fluid (corrosion-inhibited diesel fuel) as a