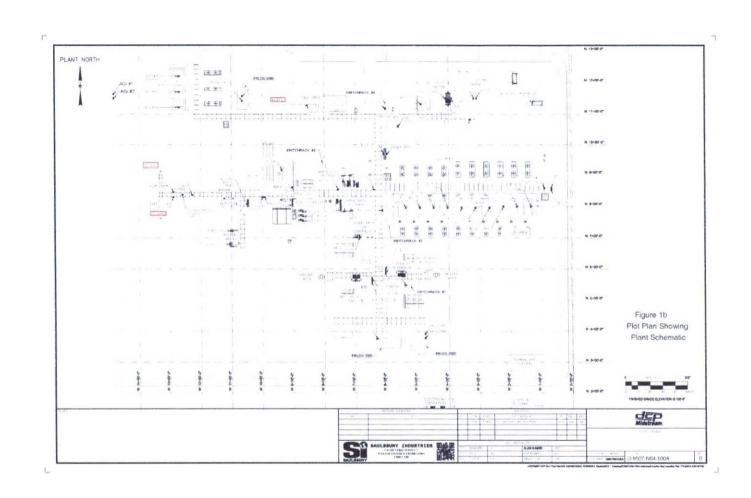

TAG from the plant's sweeteners will be routed to a central compressor facility, located east of the well head. Compressed TAG will then be routed to the wells via high-pressure rated lines. Figure 4 is a schematic of the proposed new AGI facilities: Figure 5 summarizes the well design elements that will be used in the proposed well: Design details are provided in Section 3.3 below.

# 3.3 WELL DESIGN

The AGI facilities and wells are integrated components of the Zia Gas Plant design. The schematic of the AGI facilities and tie-in to the Zia Gas Plant are shown in Figures 4 and 5, and the preliminary well design for the new injection well is shown on Figure 7. The tubing and cement details of the well design may be modified after review with BLM. Since the subsurface mineral rights are owned by the United States, all well designs and drilling operations and testing will be conducted in accordance with the regulations and guidance provided by the governing agency, the BLM.