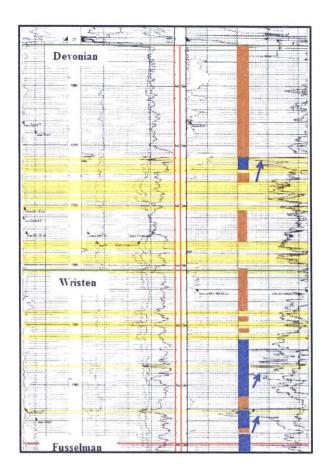

Our research has identified porous and permeable carbonate units within this proposed injection zone including the Devonian, Wristen and Fusselman formations, located approximately 13,800 to 14,500 feet below the plant. These formations are sufficiently isolated from active pay zones above by hundreds of feet of tight, Mississippian limestones and shales, including the immediately overlying Woodford Shale.

Although the open-hole interval of the well will span 995 feet (13,755 feet to 14,750 feet) our analyses of available logs indicates that approximately 600 feet of reservoir will have 7% or greater porosity. Therefore that thickness was used as a conservative value for calculating plume areas.