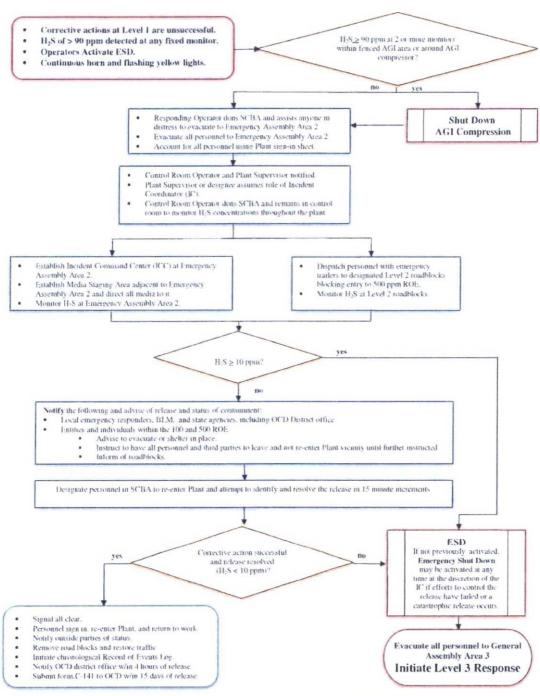

• The identification of all wells within a two-mile radius and of all operators, lessees and surface owners within a one-mile area of review of the proposed injection well.

- Identification and characterization of all active and plugged wells within the one-mile area of review of the proposed injection well.
- The details of the proposed injection operation, including general well design and average and maximum daily rates of injection and injection pressures.
- Sources and predicted composition of injection fluid and compatibility with the formation fluid of the injection zone.
- Location and identification of any fresh water bearing zones in the area; the depth and quality of
  available groundwater in the vicinity of the proposed well, including a determination that there
  are no structures which could possibly communicate the disposal zone with any known sources of
  drinking water.
- A Rule 11 Plan has been approved for the facility. Once approval has been granted for the ZIA AGI #2D, the Rule 11 Plan will be amended to reflect the changes in operations. Since we are requesting no change in the amount or concentrations of H<sub>2</sub>S in the TAG stream, no change is required in the approved Rule 11 H<sub>2</sub>S Contingency Plan. However, if the well is successfully completed in the Devonian, Wristen and Fusselman interval, the Rule 11 plan will be amended to reflect this change. The revised Rule 11 Plan will be submitted to NMOCD for the file prior to commencement of TAG injection into the Zia AGI #2D well. No changes are planned to the volumes and H<sub>2</sub>S concentrations of the TAG, and only the bottom hole location, total depth and well design have been changed (a draft of the amended Plan is attached).

In addition, this application includes the following supporting information:

- Appendix A: Spreadsheets showing all active, temporarily abandoned, abandoned
  and plugged oil and gas wells included within a two-mile radius and the one-mile
  area of review, and associated plugging reports for wells which penetrate the
  proposed injection zone.
- Appendix B: Maps and spreadsheets showing operators, lessees, and surface owners
  in the one-mile radius area of review; an example of the notification letter that will be
  sent out to them at least 20 days prior to the NMOCC hearing; and a draft public
  notice.
- Appendix C: Approved Rule 11 H<sub>2</sub>S Contingency Plan (as amended to reflect the proposed Zia AGI #2D well)