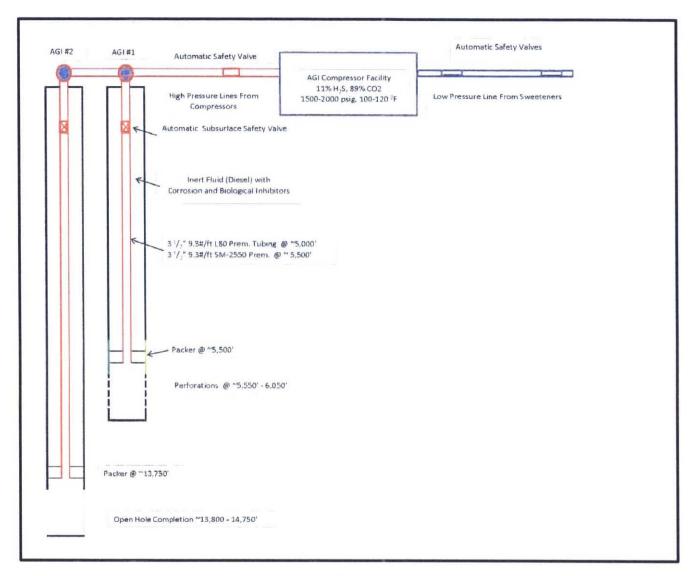

TAG from the plant's sweeteners will be routed to a central compressor facility, located east of the well head. Compressed TAG will then be routed to the wells via high-pressure rated lines. Figure 4 is a schematic of the proposed new AGI facilities: Figure 5 summarizes the well design elements that will be used in the proposed well: Design details are provided in Section 3.3 below.

# 3.3 WELL DESIGN

The AGI facilities and wells are integrated components of the Zia Gas Plant design. The schematic of the AGI facilities and tie-in to the Zia Gas Plant are shown in Figures 4 and 5, and the preliminary well design for the new injection well is shown on Figure 7. The tubing and cement details of the well design may be modified after review with BLM. Since the subsurface mineral rights are owned by the United States, all well designs and drilling operations and testing will be conducted in accordance with the regulations and guidance provided by the governing agency, the BLM.

The well will have four strings of the telescoping casing cemented to the surface and will include a subsurface safety valve on the production tubing to assure that fluid cannot flow back out of the well in the event of a failure of the injection equipment (Figure 7). In addition, the annular space between the production tubing and the well bore will be filled with an inert fluid (corrosion-inhibited diesel fuel) as a