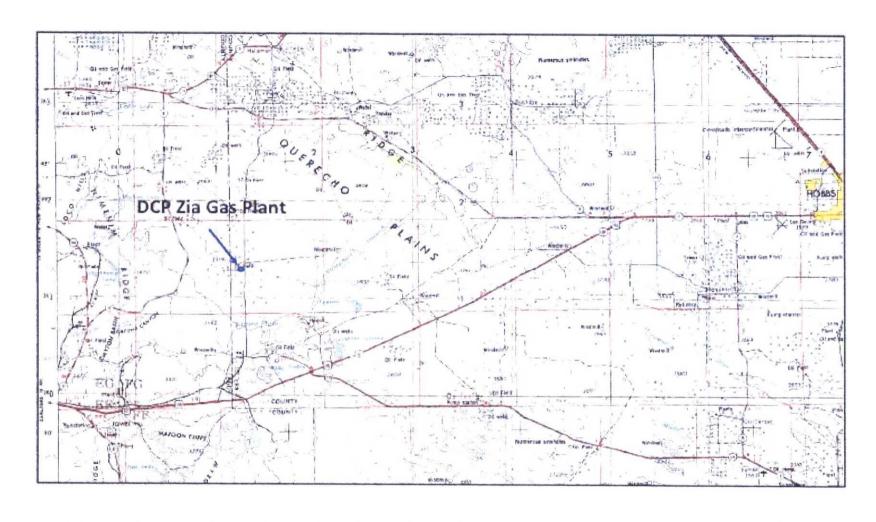

# 1.0 EXECUTIVE SUMMARY

On behalf of DCP Midstream LP (DCP), Geolex<sup>®</sup>, Inc. (Geolex) has prepared and is hereby submitting a complete C-108 application for approval to drill, complete and operate an acid gas injection well (Zia AGI #2D) at the DCP Zia Gas Plant in Section 19, T19S, R32E approximately 35 miles west of Hobbs in Lea County. New Mexico (Figure 1). Currently, DCP is authorized to inject a total of up to 15 million standard cubic feet per day (MMSCFD) of treated acid gas (TAG) in either or both of the currentlyapproved Zia AGI wells (ZIA AGI #1 and #2) under NMOCC Order R-13808. This submission is a separate application for a new well in the deeper Devonian/Wristen/Fusselman Formations with a requested maximum injection rate of 15 MMSCFD. After discussions with NMOCD, DCP is electing to file this separate application that would result in a separate NMOCC order without affecting the existing and approved Order R-13808. Should this new well be approved, DCP requests that the total maximum amount of TAG permitted to be injected from the Zia Plant, regardless of the approved well and injection reservoir, not exceed a total of 15 MMSCFD, and that DCP may allocate the total maximum TAG volume in various ways among the approved wells in both injection zones under an order approving this application and Order R-13808. It should be noted that if this proposed well is successful, it may obviate the need to complete the currently-approved (but not yet drilled) Zia AGI #2 in the Brushy Canyon/Cherry Canyon interval (approved under NMOCC Order R-13808). Accordingly, DCP needs to retain the authority it currently has under Order R-13808 to inject into the Zia AGI #1 and #2 wells.