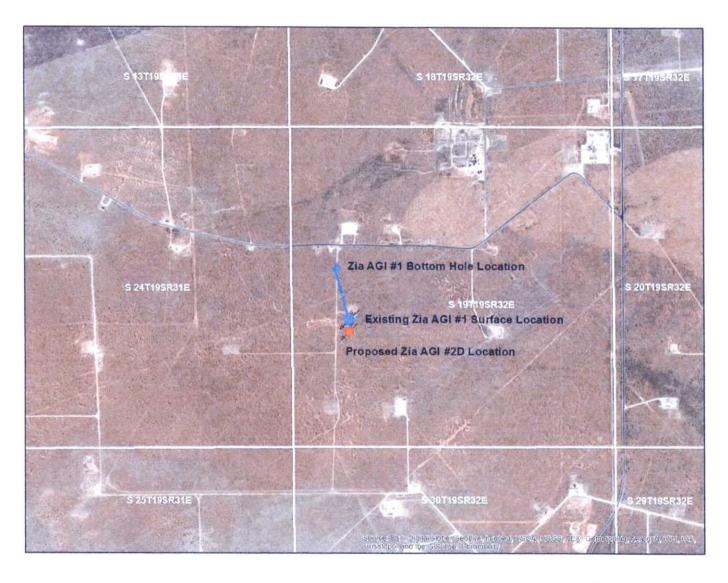

The Zia AGI #2D will be drilled as a vertical well with the surface location at approximately 1,900 feet from the south line (FSL) and 950 feet from the west line (FWL) of Section 19 (Figure 2). The proposed injection zones will be in the Devonian and Upper Silurian Wristen and Fusselman Formations, at depths of approximately 13,755 to 14,750 feet. Analysis of the reservoir characteristics of these units confirms that they act as excellent closed-system reservoirs that will accommodate the future needs of DCP for disposal of acid gas and sequestration of CO<sub>2</sub> from the Zia Plant.

# 3.0 PROPOSED CONSTRUCTION AND OPERATION OF DCP ZIA AGI #2D

The Zia AGI #2D will be drilled at 1,900 feet from the south line (FSL) and 950 feet from the west line (FWL) of Section 19 T19S, R32E. The location is plotted on a topographic map in Figure 3.