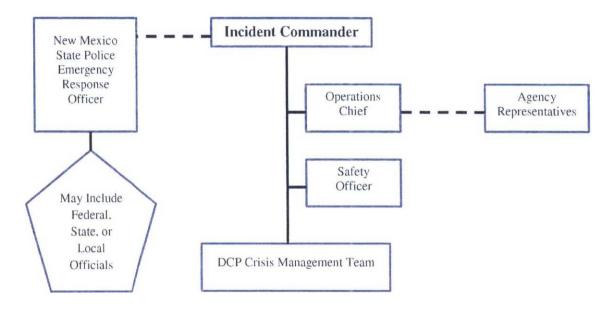

• The identification of all wells within a two-mile radius and of all operators, lessees and surface owners within a one-mile area of review of the proposed injection well.

- Identification and characterization of all active and plugged wells within the one-mile area of review of the proposed injection well.
- The details of the proposed injection operation, including general well design and average and maximum daily rates of injection and injection pressures.
- Sources and predicted composition of injection fluid and compatibility with the formation fluid of the injection zone.
- Location and identification of any fresh water bearing zones in the area; the depth and quality of
  available groundwater in the vicinity of the proposed well, including a determination that there
  are no structures which could possibly communicate the disposal zone with any known sources of
  drinking water.
- A Rule 11 Plan has been approved for the facility. Once approval has been granted for the ZIA AGI #2D, the Rule 11 Plan will be amended to reflect the changes in operations. Since we are requesting no change in the amount or concentrations of H<sub>2</sub>S in the TAG stream, no change is required in the approved Rule 11 H<sub>2</sub>S Contingency Plan. However, if the well is successfully completed in the Devonian, Wristen and Fusselman interval, the Rule 11 plan will be amended to reflect this change. The revised Rule 11 Plan will be submitted to NMOCD for the file prior to commencement of TAG injection into the Zia AGI #2D well. No changes are planned to the volumes and H<sub>2</sub>S concentrations of the TAG, and only the bottom hole location, total depth and well design have been changed (a draft of the amended Plan is attached).

In addition, this application includes the following supporting information:

- Appendix A: Spreadsheets showing all active, temporarily abandoned, abandoned
  and plugged oil and gas wells included within a two-mile radius and the one-mile
  area of review, and associated plugging reports for wells which penetrate the
  proposed injection zone.
- Appendix B: Maps and spreadsheets showing operators, lessees, and surface owners
  in the one-mile radius area of review; an example of the notification letter that will be
  sent out to them at least 20 days prior to the NMOCC hearing; and a draft public
  notice.
- Appendix C: Approved Rule 11 H<sub>2</sub>S Contingency Plan (as amended to reflect the proposed Zia AGI #2D well)