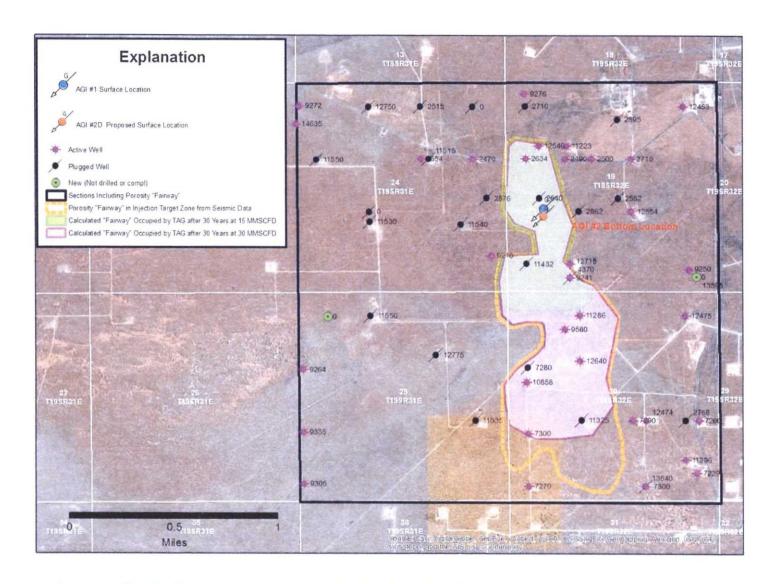

# 3.2 INJECTION VOLUME CALCULATIONS

Using the safety factor of 100%, the maximum requested injection rate of 15 MMSCFD was increased to 30 MMSCFD. Table 1 summarizes the reservoir injection pressure and volume calculations for DCP Zia AGI #2D. These calculations indicate that, with a 100% safety factor, the area of injection from the well will not exceed 0.28 miles from the injection point.

Figure 6a shows the locations and calculated areas occupied by the TAG injected from the well at the anticipated average injection volume of 15 MMSCFD after 30 years. In addition to the predicted 30-year extent of TAG in the reservoir, Figure 6a also shows the extent of a 100% volume safety factor (equivalent to 30 MMSCFD for 30 years).

Below is a tabulation of calculated areas and radii of injected TAG after 30 years of operation for various injection rates:

| Injection Rate<br>(MMSCFD) | Radius of AGI<br>Plume after 30<br>Years (Feet) | Radius of AGI<br>Plume after 30<br>Years (Miles) | Area Occupied (Acres) |
|----------------------------|-------------------------------------------------|--------------------------------------------------|-----------------------|
| 15                         | 1,473                                           | 0.28                                             | 156                   |
| 30                         | 2,083                                           | 0.39                                             | 313                   |

As discussed in more detail in Section 4.3 below, Figure 15 describes a porosity "fairway" identified in the proposed injection zone using Devon Energy-owned 3D seismic data which Geolex and DCP were allowed to view and analyze. This fairway is defined by a porosity of 7% or higher, and will likely define the geometry of the injection plume. Figure 6b shows the calculated areas of injection for 15 and 30 MMSCFD after 30 years of operation (156 and 313 acres) superimposed in the outline of the fairway. This figure shows that even at the 100% safety factor of 30 MMSCFD, all of the TAG will be safely contained within the fairway.