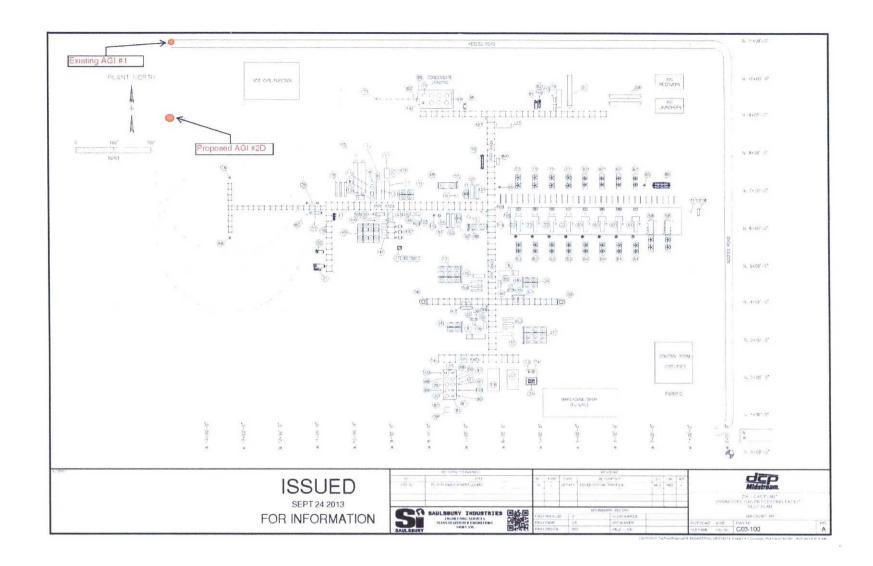

The Zia AGI #2D will be drilled as a vertical well with the surface location at approximately 1,900 feet from the south line (FSL) and 950 feet from the west line (FWL) of Section 19 (Figure 2). The proposed injection zones will be in the Devonian and Upper Silurian Wristen and Fusselman Formations, at depths of approximately 13,755 to 14,750 feet. Analysis of the reservoir characteristics of these units confirms that they act as excellent closed-system reservoirs that will accommodate the future needs of DCP for disposal of acid gas and sequestration of CO<sub>2</sub> from the Zia Plant.

# 3.0 PROPOSED CONSTRUCTION AND OPERATION OF DCP ZIA AGI #2D

The Zia AGI #2D will be drilled at 1,900 feet from the south line (FSL) and 950 feet from the west line (FWL) of Section 19 T19S, R32E. The location is plotted on a topographic map in Figure 3.