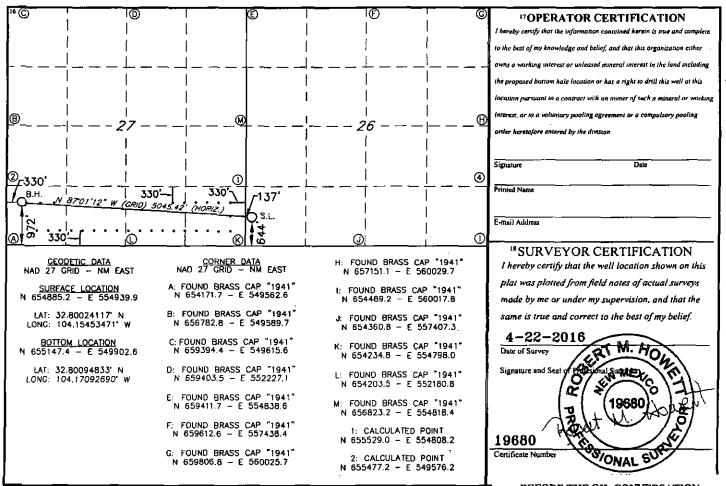

☐ AMENDED REPORT

WELL LOCATION AND ACREAGE DEDICATION PLAT

| <sup>1</sup> API Number    |          |                                      |               | <sup>2</sup> Pool Code |               | . Pool Name      |               |                |                       |  |
|----------------------------|----------|--------------------------------------|---------------|------------------------|---------------|------------------|---------------|----------------|-----------------------|--|
| <sup>4</sup> Property Code |          | **Property Name HALBERD 27 STATE COM |               |                        |               |                  |               |                | 6 Well Number<br>21 H |  |
| 7 OGRID NO.                |          | COG OPERATING, LLC                   |               |                        |               |                  |               |                | 9Elevation<br>3681'   |  |
| -                          |          |                                      |               |                        | " Surface     | Location         | -             | •              |                       |  |
| UL or lot no.              | Section  | Township                             | Range         | Loi Idn                | Feet from the | North/South line | Feet From the | East/West line | e County              |  |
| M                          | 26       | 17S                                  | 28E           |                        | 644           | SOUTH            | 137           | WEST           | EDDY                  |  |
|                            |          |                                      | 11            | Bottom H               | ole Location  | If Different Fro | om Surface    |                |                       |  |
| UL or lot no.              | Section  | Township                             | Range         | Lot idn                | Feet from the | North/South line | Feet from the | East/West line | e County              |  |
| M                          | 27       | 17S                                  | 28E           |                        | 972           | SOUTH            | 330           | WEST           | EDDY                  |  |
| Dedicated Acres            | 13 Joint | or Infill 14                         | Consolidation | Code 15 C              | order No.     | <del></del>      | <u> </u>      |                | - <del></del> -       |  |
|                            | [        | ĺ                                    |               | ĺ                      |               |                  |               |                |                       |  |