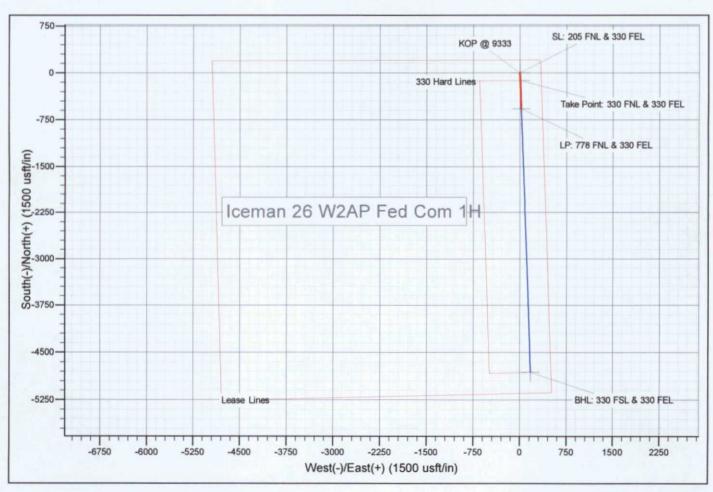

Mewbourne Oil Company Well Proposal Iceman 26 W2AP Fed Com 1H

East-Half of Section 26, T23S, R27E

Eddy County, New Mexico

Dear Mr. Garham,

Mewbourne Oil Company hereby proposes to drill the Iceman 26 W2AP Fed Com 1H in the referenced half section. The well will have a surface hole location 205' FNL and 330' FEL and a bottom hole location approximately 330' FSL and 330' FEL. Mewbourne is proposing this well to a depth sufficient to adequately test the Wolfcamp Formation expected to require drilling to a true vertical depth of approximately 9906' and an approximate measured depth of 14,550'. The estimated cost of a dry hole is \$3,243,900 and the estimated cost of a producing well is \$8,148,100. These costs are more fully set forth on the AFE enclosed.

Re:

Iceman "26" W2AP Fed Com No. 1H 205' FNL & 330' FEL (SL) 330' FSL & 330' FEL (BHL) Section 26, T23S, R27E Eddy County, New Mexico

In reference to the above, Mewbourne as Operator hereby proposes to drill the captioned well at the referenced surface location (SL) to the referenced bottom hole location (BHL). The proposed well will be drilled to a true vertical depth ("TVD") of approximately 9,906' feet subsurface to evaluate the Wolfcamp formation for production. The proposed well will have a horizontal measured depth ("MD") of approximately 14,500' feet. The E/2 of the captioned Section 26 will be dedicated to the well as the proration unit.