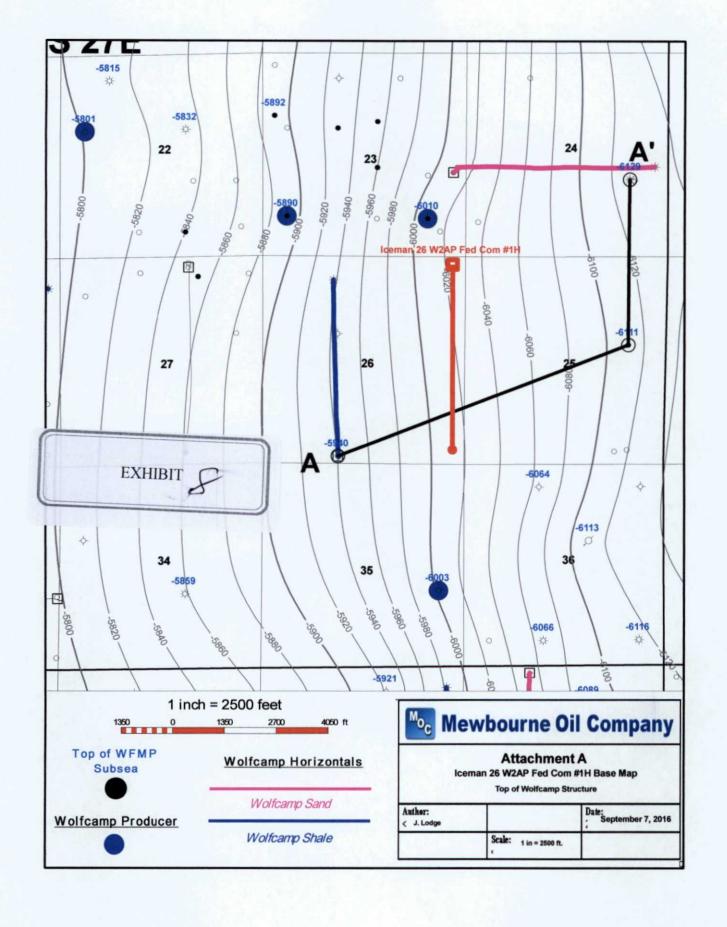

Mewbourne Oil Company Well Proposal Iceman 26 W2AP Fed Com 1H

East-Half of Section 26, T23S, R27E

Eddy County, New Mexico

Dear Mr. Garham,

Mewbourne Oil Company hereby proposes to drill the Iceman 26 W2AP Fed Com 1H in the referenced half section. The well will have a surface hole location 205' FNL and 330' FEL and a bottom hole location approximately 330' FSL and 330' FEL. Mewbourne is proposing this well to a depth sufficient to adequately test the Wolfcamp Formation expected to require drilling to a true vertical depth of approximately 9906' and an approximate measured depth of 14,550'. The estimated cost of a dry hole is \$3,243,900 and the estimated cost of a producing well is \$8,148,100. These costs are more fully set forth on the AFE enclosed.

Re:

Iceman "26" W2AP Fed Com No. 1H 205' FNL & 330' FEL (SL) 330' FSL & 330' FEL (BHL) Section 26, T23S, R27E Eddy County, New Mexico

In reference to the above, Mewbourne as Operator hereby proposes to drill the captioned well at the referenced surface location (SL) to the referenced bottom hole location (BHL). The proposed well will be drilled to a true vertical depth ("TVD") of approximately 9,906' feet subsurface to evaluate the Wolfcamp formation for production. The proposed well will have a horizontal measured depth ("MD") of approximately 14,500' feet. The E/2 of the captioned Section 26 will be dedicated to the well as the proration unit.