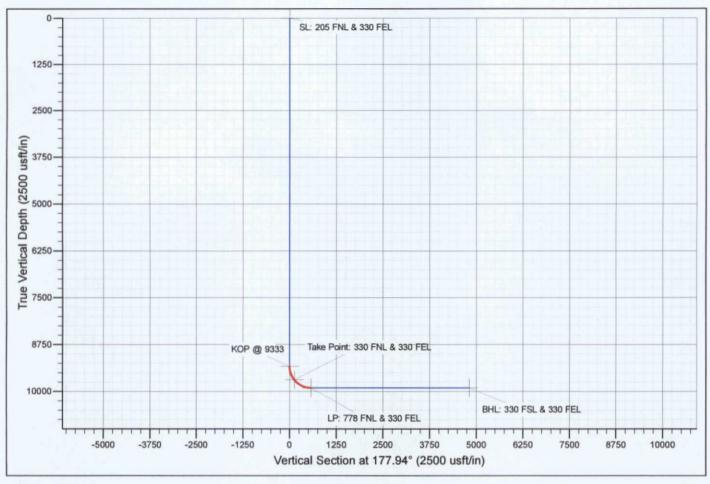

Mewbourne Oil Company Well Proposal Iceman 26 W2AP Fed Com 1H

East-Half of Section 26, T23S, R27E

Eddy County, New Mexico

Dear Mr. Garham,

Mewbourne Oil Company hereby proposes to drill the Iceman 26 W2AP Fed Com 1H in the referenced half section. The well will have a surface hole location 205' FNL and 330' FEL and a bottom hole location approximately 330' FSL and 330' FEL. Mewbourne is proposing this well to a depth sufficient to adequately test the Wolfcamp Formation expected to require drilling to a true vertical depth of approximately 9906' and an approximate measured depth of 14,550'. The estimated cost of a dry hole is \$3,243,900 and the estimated cost of a producing well is \$8,148,100. These costs are more fully set forth on the AFE enclosed.

Re:

Iceman "26" W2AP Fed Com No. 1H 205' FNL & 330' FEL (SL) 330' FSL & 330' FEL (BHL) Section 26, T23S, R27E Eddy County, New Mexico

In reference to the above, Mewbourne as Operator hereby proposes to drill the captioned well at the referenced surface location (SL) to the referenced bottom hole location (BHL). The proposed well will be drilled to a true vertical depth ("TVD") of approximately 9,906' feet subsurface to evaluate the Wolfcamp formation for production. The proposed well will have a horizontal measured depth ("MD") of approximately 14,500' feet. The E/2 of the captioned Section 26 will be dedicated to the well as the proration unit.