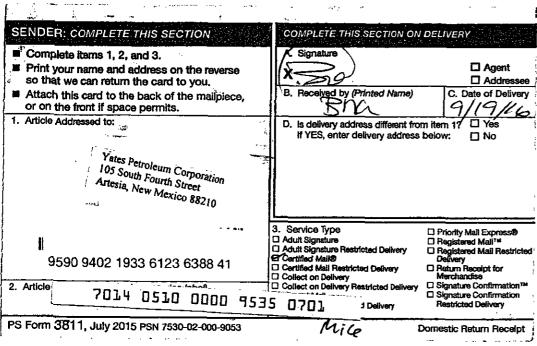

Sincerely,

Original Signed & Muiled 11/6/14

Cy Shook Landman

Mewbourne Oil Company

SCA1111-15

Date: March 4, 2016

Simple Certified:

The following is in response to your March 4, 2016 request for delivery information on your Certified Mail™/RRE item number 9402810699945013751337. The delivery record shows that this item was delivered on March 3, 2016 at 10:14 am in GRAHAM, TX 76450. The scanned image of the recipient information is provided below.

Signature of Recipient:

Molanie Barrelt
Molanie Banelt

Address of Recipient:

Thank you for selecting the Postal Service for your mailing needs.

If you require additional assistance, please contact your local Post Office or postal representative.

Sincerely, United States Postal Service

> Jack Graham The Allar Company PO BOX 1567 GRAHAM, TX 76450 Reference #: Iceman 26 W2AP 1H cm Item ID: Iceman 26 W2AP 1H cm