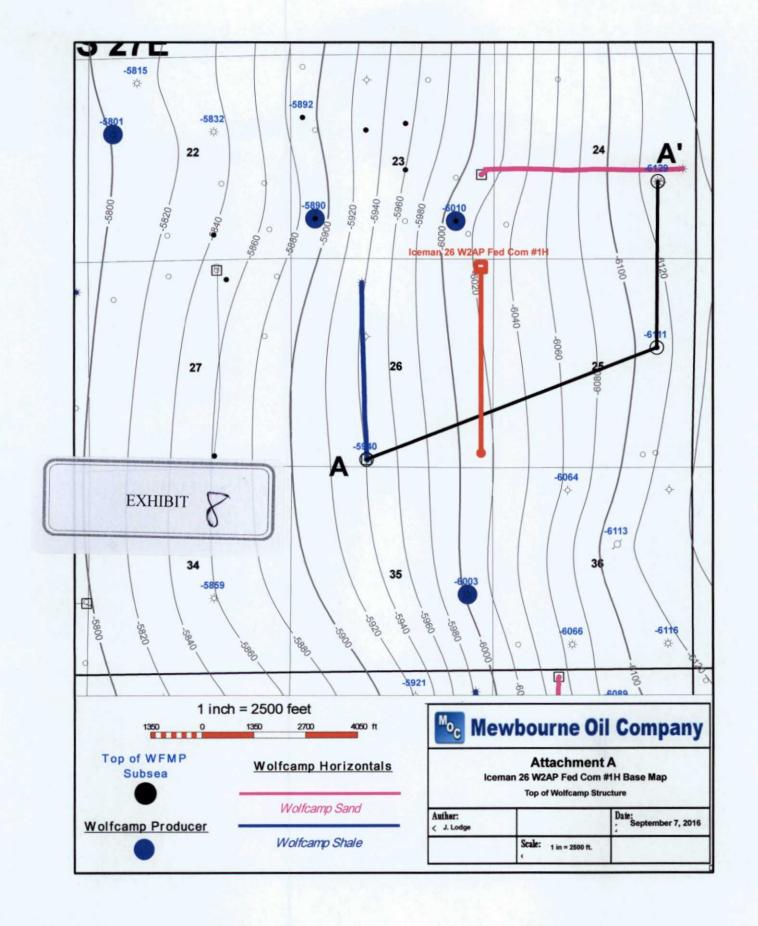

# TRACT OWNERHSIP Iceman 26 W2AP Fed Com No. 1H E/2 of Section 26, Township 23 South, Range 27 East Eddy County, New Mexico

Mewbourne Oil Company Well Proposal Iceman 26 W2AP Fed Com 1H East-Half of Section 26, T23S, R27E Eddy County, New Mexico

Dear Mr. Garham,

Mewbourne Oil Company hereby proposes to drill the Iceman 26 W2AP Fed Com 1H in the referenced half section. The well will have a surface hole location 205' FNL and 330' FEL and a bottom hole location approximately 330' FSL and 330' FEL. Mewbourne is proposing this well to a depth sufficient to adequately test the Wolfcamp Formation expected to require drilling to a true vertical depth of approximately 9906' and an approximate measured depth of 14,550'. The estimated cost of a dry hole is \$3,243,900 and the estimated cost of a producing well is \$8,148,100. These costs are more fully set forth on the AFE enclosed.

Re:

Iceman "26" W2AP Fed Com No. 1H 205' FNL & 330' FEL (SL) 330' FSL & 330' FEL (BHL) Section 26, T23S, R27E Eddy County, New Mexico

In reference to the above, Mewbourne as Operator hereby proposes to drill the captioned well at the referenced surface location (SL) to the referenced bottom hole location (BHL). The proposed well will be drilled to a true vertical depth ("TVD") of approximately 9,906' feet subsurface to evaluate the Wolfcamp formation for production. The proposed well will have a horizontal measured depth ("MD") of approximately 14,500' feet. The E/2 of the captioned Section 26 will be dedicated to the well as the proration unit.