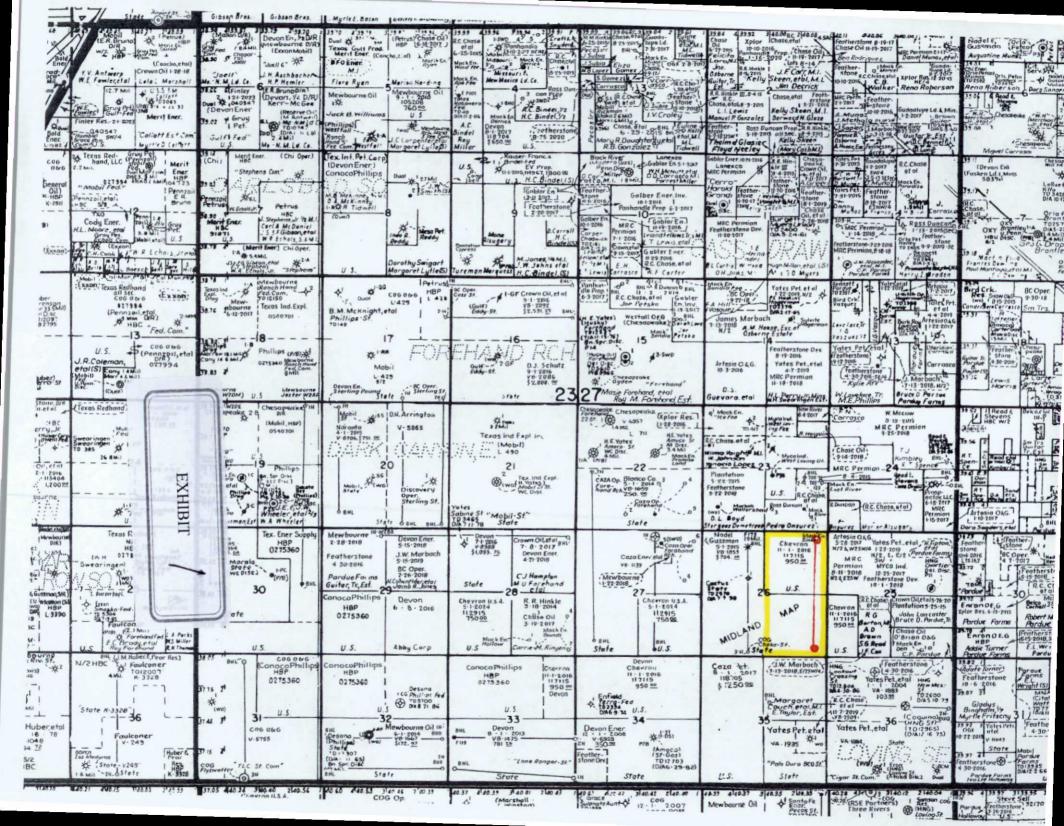

# TRACT OWNERHSIP Iceman 26 W2AP Fed Com No. 1H E/2 of Section 26, Township 23 South, Range 27 East Eddy County, New Mexico

Mewbourne Oil Company Well Proposal Iceman 26 W2AP Fed Com 1H East-Half of Section 26, T23S, R27E Eddy County, New Mexico

Dear Mr. Garham,

Mewbourne Oil Company hereby proposes to drill the Iceman 26 W2AP Fed Com 1H in the referenced half section. The well will have a surface hole location 205' FNL and 330' FEL and a bottom hole location approximately 330' FSL and 330' FEL. Mewbourne is proposing this well to a depth sufficient to adequately test the Wolfcamp Formation expected to require drilling to a true vertical depth of approximately 9906' and an approximate measured depth of 14,550'. The estimated cost of a dry hole is \$3,243,900 and the estimated cost of a producing well is \$8,148,100. These costs are more fully set forth on the AFE enclosed.

Re:

Iceman "26" W2AP Fed Com No. 1H 205' FNL & 330' FEL (SL) 330' FSL & 330' FEL (BHL) Section 26, T23S, R27E Eddy County, New Mexico