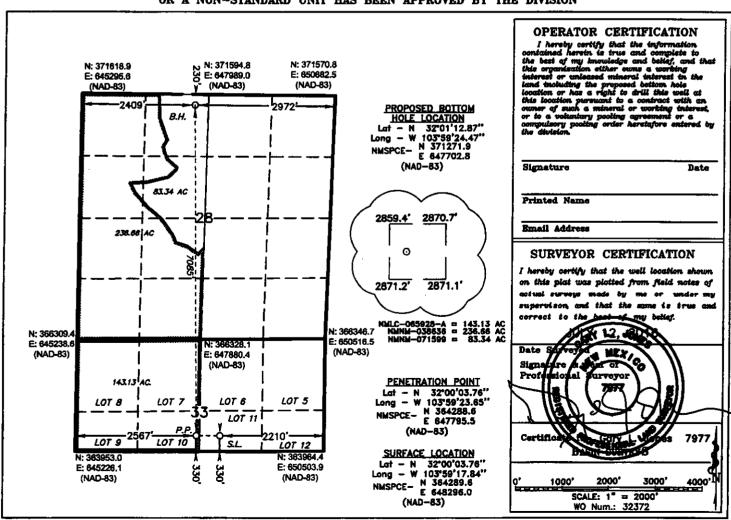

Attn: Mr. Chris Gertson

Re: Red Bluff Lake Prospect

Well Proposal
Littlefield 33 Fed Com #2H
T-26-S, R-29-E, N.M.P.M.
W/2 Section 33 and W/2 Section 28
Eddy County, New Mexico

Gentlemen:

OGX Operating, LLC ("OGX") hereby proposes to drill the above referenced horizontal well with a surface hole location of 330' FSL & 2,210' FEL of Section 33 and a bottom hole location of 330' FNL & 2,411' FEL of Section 28, all located in T-26-S, R-29-E, N.M.P.M., Eddy County, New Mexico. This well will utilize the same drilling pad as the Littlefield 33 Fed Com #1H which will necessitate drilling approximately 500 feet Southwest which will be 30 feet FSL and 2,710 feet FEL of said Section 33, then drilling North to the kick-off point at approximately 9,522' being approximately 330' FSL and 2,710 feet FEL of said Section 33, turning horizontal with an azimuth of 359.24 degrees for a total horizontal distance of approximately 7,085' to test the Wolfcamp formation. The total measured depth is estimated to be 17,173'. The proration unit for this well will be the W/2 of Section 28 and the W/2 of Section 33, T-26-S, R-29-E, N.M.P.M., Eddy County, New Mexico, containing 463.13 acres of land, more or less.

According to the records of Eddy County, New Mexico, Occidental Permian LP ("OXY") owns a 100.00% leasehold interest in W/2 of said Section 28 lying outside the boundaries of the Red Bluff Reservoir, estimated to be 236.66 acres of land, more or less, being a portion of the lands contained in that certain USA lease NM-038636 dated February 1, 1980. Your interest in this well would be 236.66/463.13 or 51.10%.

## OIL CONSERVATION DIVISION

WELL LOCATION AND ACREAGE DEDICATION PLAT

1226 South St. Francis Dr. Santa Fe, New Mexico 87505

☐ AMENDED REPORT

| API Number    | Pool Code                  | Pool Name   | Pool Name   |  |  |
|---------------|----------------------------|-------------|-------------|--|--|
| Property Code | Prop                       | orty Name   | Well Number |  |  |
|               | LITTLEFIELD 33 FEDERAL COM |             |             |  |  |
| OGRID No.     | Opere                      | ator Name   | Elevation   |  |  |
|               | OGX OPE                    | RATING, LLC | 2872        |  |  |

#### Surface Location

| 1 | UL or lot No. | Section | Township | Range | Lot Idn | PEET from the | North/South Line | FEST from the | East/West LINE | County |
|---|---------------|---------|----------|-------|---------|---------------|------------------|---------------|----------------|--------|
| i | LOT 11        | 33      | 26 S     | 29 E  | i       | 330           | SOUTH            | 2210          | EAST           | EDDY . |

### Bottom Hole Location If Different From Surface

| UL or lot No.   | Section<br>28 | Township<br>26 S | Range<br>29 E | Lot idn | PRET from the | North/South Line | FEET from the 2409 | Bast/West LINE<br>WEST | County<br>EDDY |
|-----------------|---------------|------------------|---------------|---------|---------------|------------------|--------------------|------------------------|----------------|
| Dedicated Acres | Joint a       | r Infill Co      | nsolidation ( | Code Or | ier No.       |                  |                    |                        |                |