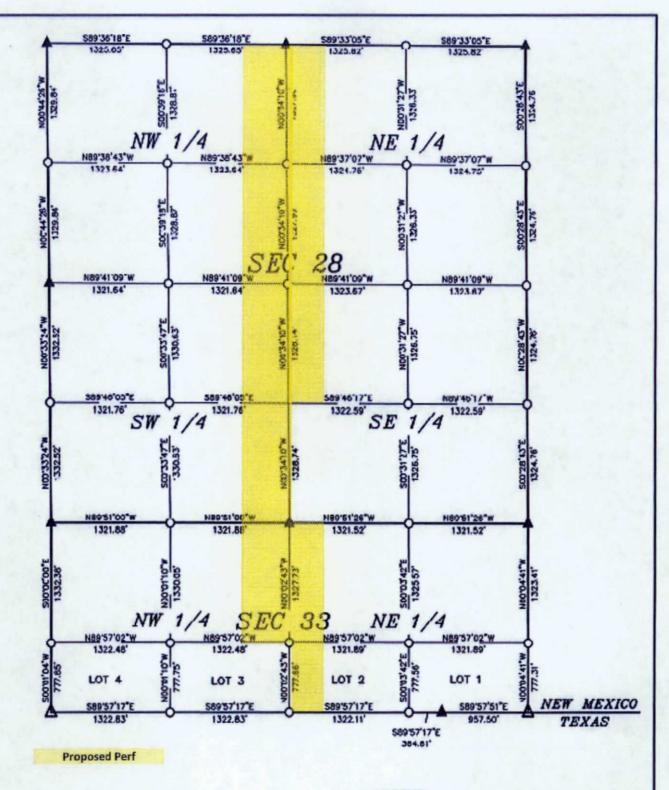

- 1. Proposed First Take Point (FTP): 330' FSL & 2660' FEL Sec. 33, 26S, 27E
- 2. Proposed Last Take Pint (LTP): 330' FNL & 2660' FEL Sec. 28, 26, 27E
- 3. Proposed Perforations East and West of the center of the qtr qtr line;
  - 7405-7906\*
- Section 33: SWNE (Lot 2) & NWNE (B)
- 7907-8145
- Section 33: NENW (C)
- 8146-8914'
- Section 33: NWNE (B)
- 8915-10585' Section 33: NENW (C) &
  - Section 28: SESW (N) & NESW (K)
- 10586-12070'
- Section 28: NWSE (J) & SWNE (G)
- 12071-12891'
- Section 28: SENW (F) & NENW (C)
- 12892-14097'
- Section 28: SWNE (G) & NWNE (B)

Please see attached area plat for more information regarding proposed perforations.

Please note that Cimarex has not yet completed the well as we are waiting for the approved order from the NMOCD.

If you have any further questions regarding this matter, please contact me at 432.620.1936 or our attorney Jennifer Bradfute at 505.848.1845.

## **KLEIN 33 LEASE**

LOCATED IN SECTIONS 28 & 33, T26S, R27E, N.M.P.M., EDDY COUNTY, NEW MEXICO

EXHIBIT "A"

Cimarex Energy Co.

600 N. Marienfeld St.

Suite 600

Midland, TX 79701

MAIN 432.571.7800