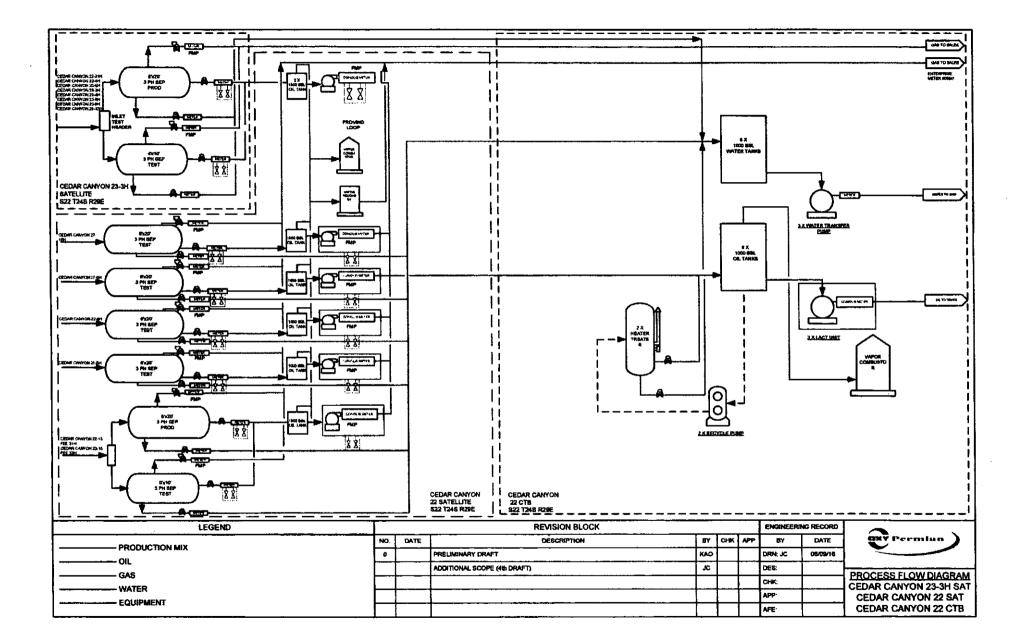

#### APPLICATION FOR POOL LEASE COMMINGLE, OFF-LEASE MEASUREMENT, SALES, & STORAGE, Comminging proposal for Cedar Canyon 23-3H Satellite

OXY USA INC is requesting approval for Pool Lease Commingle, and Off-lease Measurement, Storage & Sales for wells located on the attached spreadsheet. A map showing surface hole locations and laterals for each of the wells is also attached.

#### Oil & Gas metering:

Incoming wells will be routed to the 3 phase production separator at the satellite facility located at Cedar Canyon 23-3H well pad at 32.202503,-103.963914. The production separator will be equipped with a gas orifice meter  $(S/N^*)$ , oil turbine meter with prover loops  $(S/N^*)$  and water turbine  $(S/N^*)$  meters. There will also be a test separator at the satellite facility equipped with a gas orifice meter  $(S/N^*)$ , oil turbine meter  $(S/N^*)$  and water turbine  $(S/N^*)$  meters.

Oxy proposes to allocate production by well test. The wells are located on multiple Federal leases and CA's that are all 12.5% royalty. There is diverse WI & ORRI amongst some of the wells as outlined on the attached ownership list spreadsheet. Notice will be provided to all affected parties as per attached notice list. Wells are expected to decline below their top allowable within the first 4 months of production. Furthermore, the estimated percent of decline after 6 months is between 54-65%.

Gas meter on production separator S/N\* & on test separator S/N\*located at the satellite facility will serve as custody transfer point (Facility Measurement Point) for the purposes of royalty payment. Gas production from the 23-3H satellite facility will then be routed to Enterprise sales meter (S/N: 68841), located at 32.222, -103.974.

Oil production from the 23-3H satellite facility will be further metered off-lease, through a Coriolis meter (S/N\*), located at the Cedar Canyon 22 central satellite facility. This Coriolis meter will serve as custody transfer point (FMP) for the purposes of Federal royalty payment.

Water production will be routed to the Cedar Canyon 22 CTB and then sent to the Cedar Canyon Salt Water Disposal Distribution system, where it will flow to the nearest SWD which has capacity to accept water. Salt Water Disposals tied to this SWD include the Cedar Canyon 28 Federal 4 SWD, Cedar Canyon 15 SWD. Riverbend Federal 8 SWD, Harroun 15-3 SWD and Cedar Canyon 16-3.

Meters will be proved and calibrated according to current API, NMOCD and BLM standards.

#### **Process and Flow Descriptions:**

The flow of production is shown in detail on the enclosed facility diagram. Also enclosed is a map detailing the lease boundaries, well surface hole locations and laterals. Commingling this production is the most effective means of producing the reserves and will not result in reduced royalty or improper measurement of production.