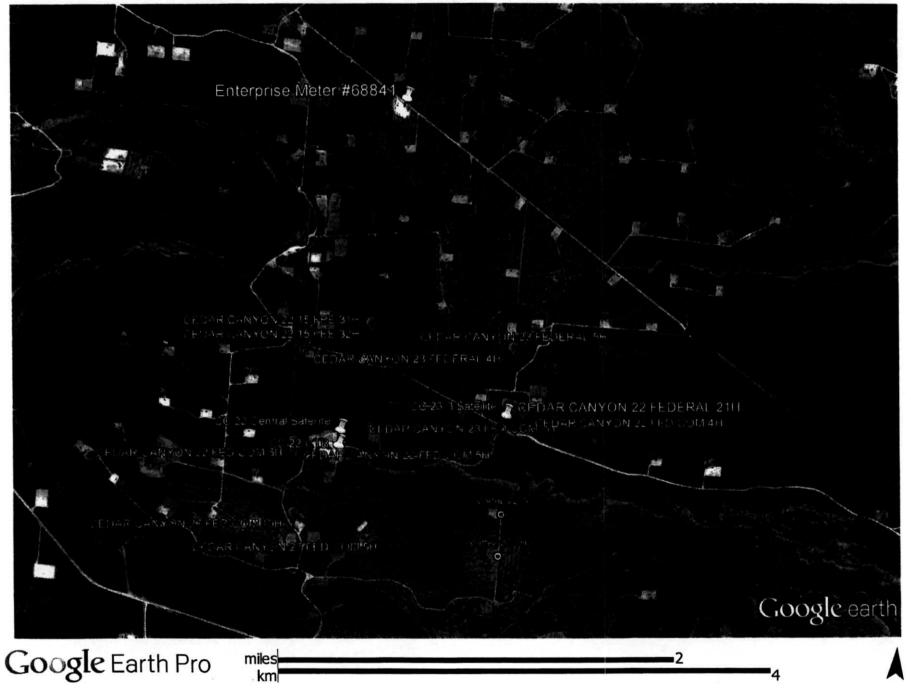

#### APPLICATION FOR POOL LEASE COMMINGLE, OFF-LEASE MEASUREMENT, SALES, & STORAGE, Comminging proposal for Cedar Canyon 23-3H Satellite

OXY USA INC is requesting approval for Pool Lease Commingle, and Off-lease Measurement, Storage & Sales for wells located on the attached spreadsheet. A map showing surface hole locations and laterals for each of the wells is also attached.

Gas meter on production separator S/N\* & on test separator S/N\*located at the satellite facility will serve as custody transfer point (Facility Measurement Point) for the purposes of royalty payment. Gas production from the 23-3H satellite facility will then be routed to Enterprise sales meter (S/N: 68841), located at 32.222, -103.974.

#### **Process and Flow Descriptions:**

The flow of production is shown in detail on the enclosed facility diagram. Also enclosed is a map detailing the lease boundaries, well surface hole locations and laterals. Commingling this production is the most effective means of producing the reserves and will not result in reduced royalty or improper measurement of production.