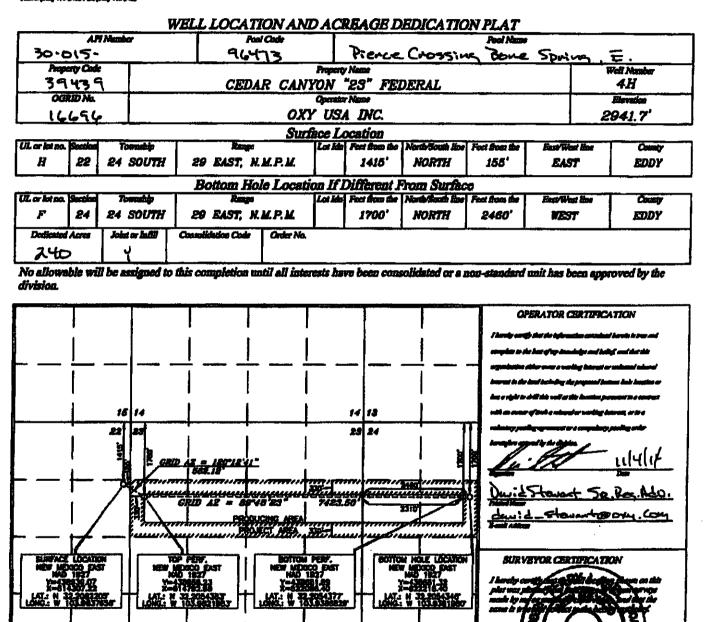

1. OXY (OGRID No. 16696) is the operator of the following Divisiondesignated spacing units and associated wells:

(a) 160-acre spacing unit comprised of S/2 N/2 of Section 22, currently dedicated to the Cedar Canyon 22 Federal No. 21H (30-015-43642) well and producing from the Pierce Crossing; Bone Spring East Pool (96473);

(b) 160-acre spacing unit comprised of N/2 S/2 of Section 22, currently dedicated to the Cedar Canyon 22 Fed Com No. 4H (30-015-43708) well and producing from the Pierce Crossing; Bone Spring East Pool (96473);

(c) 240-acre spacing unit comprised of S/2 N/2 of Section 23 and the S/2 NW/4 of Section 24, currently dedicated to the Cedar Canyon 23 Federal No. 3H (30-015-43920) and the Cedar Canyon 23 Federal No. 4H (30-015-43281). Both wells are producing from the Pierce Crossing; Bone Spring East Pool (96473).

(d) 240-acre spacing unit comprised of N/2 N/2 of Section 23 and the N/2 NW/4 of Section 24, currently dedicated to the Cedar Canyon 23 Federal No. 5H (30-015-43282) well and producing from the Pierce Crossing; Bone Spring East Pool (96473).

(e) 240-acre spacing unit comprised of N/2 S/2 of Section 23 and the N/2 SW/4 of Section 24, currently dedicated to the Cedar Canyon 23 Fed Com No. 6H (API No. pending) well, and the Cedar Canyon 23 Fed Com No. 33H (API No. pending) well. The Cedar Canyon 23 Fed Com No. 6H and Cedar Canyon 23 Fed Com No. 33H wells are expected to produce from the Pierce Crossing; Bone Spring East Pool (96473).

(f) Any future spacing unit located in the S/2 S/2 of Section 23 or the SW/4 of Section 24.

2. For surface lease commingling purposes, a spacing and proration unit is considered a "lease" and authorization to surface lease commingle is regulated and implemented on a "lease" basis rather than a well by well basis. *See* 19.15.12.7 NMAC.