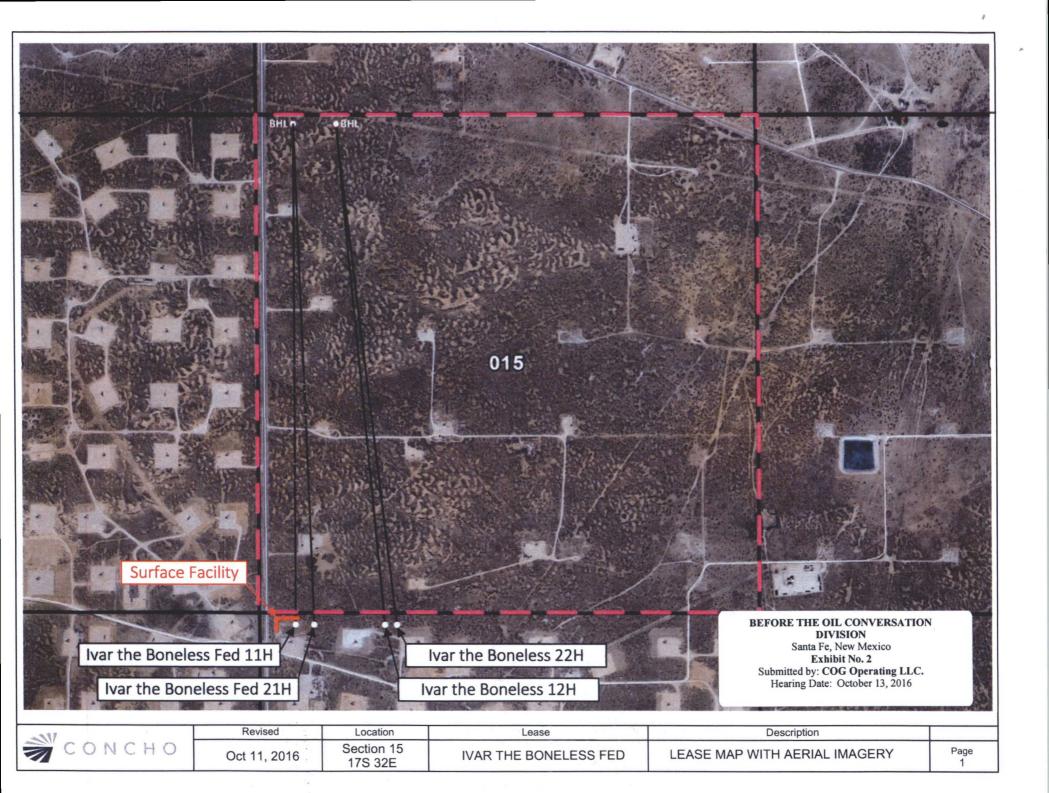

#### **FINDS THAT:**

- (1) Due notice has been given, and the Division has jurisdiction of the subject matter of this case.
- (2) Pursuant to previous hearings, the Division, on October 21, 2014, issued Order No. R-13913, granting the application of COG Operating LLC (the "Applicant") for approval of a non-standard spacing and proration unit and compulsory pooling for the West Maljamar-Yeso Pool. The Order established a non-standard 160-acre oil spacing and proration unit and project area (the "Unit") consisting of the W/2 of the W/2 of Section 15, Township 17 South, Range 32 East, NMPM, in Lea County, New Mexico.
- (3) Order No. R-13913 designated that the Unit be dedicated to the Applicant's Ivar The Boneless Federal Well No. 1H (the "proposed well"; API No. 30-025-pending), a horizontal well to be drilled from a surface location 370 feet from the South line and 380 feet from the West line (Unit letter M) of Section 10, to a standard terminus 330 feet from the South line and 330 feet from the West line (Unit letter M) of

Submitted by: COG Operating LLC. Hearing Date: October 13, 2016

Section 15. The completed interval of the proposed well in the Yeso formation in Section 15 would be orthodox.

- (4) Subsequently, Applicant sought to amend Order No. R-13913 to change the surface location of the proposed well for the Unit. Applicant requested a new surface location of 75 feet from the North line and 330 feet from the West line (Unit letter D) of Section 22, Township 17 South, Range 32 East, NMPM, Lea County, New Mexico. The completed interval will have a penetration point of 330 feet from the South line and 330 feet from the West line (Unit letter M) of Section 15 and a terminus of 330 feet from the North line and 330 feet from the West line (Unit letter D) of Section 15 with the completed interval within all applicable setbacks.
- (5) Applicant also requested a change in the proposed well name from the Ivar The Boneless Federal Well No. 1H to the Ivar The Boneless Federal Well No. 11H.
- (6) At hearing, Applicant presented, through counsel, testimony to the effect that:
  - (a) the proposed well has not been drilled;
  - (b) the new surface location of the proposed well will be situated south of the Unit in Section 22, but will not change either the well orientation or the target zone of the compulsory pooling order; and
  - (c) notification of the changes was provided to all interest owners and parties subject to the compulsory pooling with proof of notification submitted in the hearing.
- (7) No other party appeared at the hearing, or otherwise opposed the granting of this application.

- (2) Ordering Paragraph (3) of Order No. R-13913 is amended to read in its entirety, as follows:
  - (3) The Unit shall be dedicated to Applicant's Ivar The Boneless Federal Well No. 11H (the "proposed well"; API No. 30-025-42514;), a horizontal well to be drilled from a surface location 75 feet from the North line and 330 feet from the West line (Unit letter D) of Section 22, to a standard terminus 330 feet from the North line and 330 feet from the West line (Unit letter D) of Section 15. The completed interval of the proposed well in the Yeso formation in Section 15 will be orthodox.
- (3) All other provisions of Order No. R-13913 shall remain in full force and effect.
- (4) Jurisdiction of this case is retained for the entry of such further orders as the Division may deem necessary.

Ard Oil, Ltd. Ard Energy, Ltd. Attn: Mr. Julian Ard 224 W. 4th Street PL 5 Fort Worth, TX 76102

RE: Compulsory Pooling Amendment - Ivar the Boneless Federal 11H

SHL: 75' FNL & 330' FWL (Unit D) of Section 22, T17S, R32E BHL: 330' FNL & 330' FWL (Unit D) of Section 15, T17S, R32E