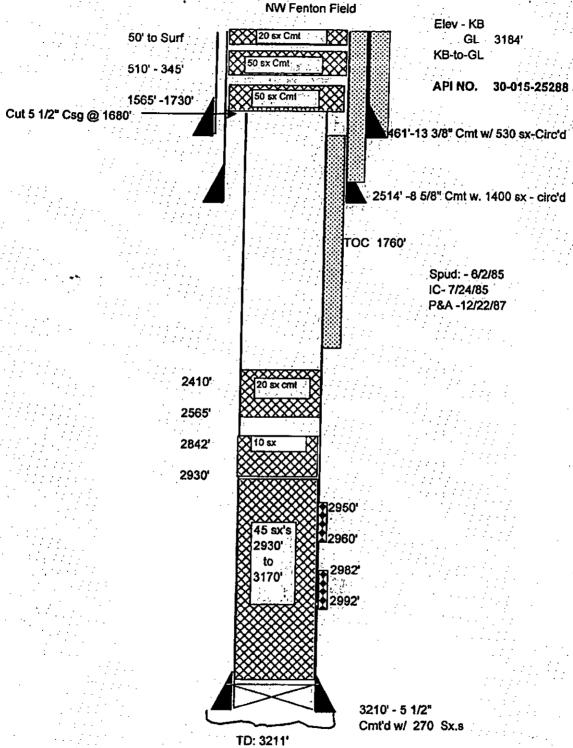

|                        |                             |                |             |          |             |                   |              |
| J.M. Huber             | Federal 12 #1               | P&A'd          | 6/3/1985    | NW SW 12 | 3211'       | 2590'-2592'-Plugi | ged 12/22/87 |
|                        | . <del>/</del>              |                | <del></del> |          |             |                   |              |

#### Bass - Fenton 7 Federal 3 .

990' FSL & 2280' FWL (N) Sec 7, T-21-S, R-28-E Eddy Co., NM NW Fenton Field

Surface to 200'



2500' to 3400' Elev - KB GL KB-to-GL

API NO. 30-015-28713

2793' -8 5/8" Cmt w. 615 sx - circ'd

Spud: - 2/1/96 P&A -2/5/96

TD: 3400'

#### JM Huber-Federal 12 # 1

2310' FSL & 990' FEL Sec 12, T-21-S, R-27-E Eddy Co., NM



#### **CERTIFIED STATEMENT**

Federal Trigg #1 Lease
OFFSET PRODUCER LIST

BOPCO, L.P. P.O. Box 2760 Midland, TX 79702

Chevron USA Inc.
Attn: Permitting Team
6301 Deauville Blvd.
Midland, TX 79706

#### **SURFACE OWNER**

Bureau of Land Management 620 E. Greene Street Carlsbad, NM 88220

#### **NEWSPAPER**

Current-Argus P.O. Box 1629 Carlsbad, NM 88220

| A letter and a copy of fo | 1 |                     |  |
|---------------------------|---|---------------------|--|
| 9/2/16                    |   | be true and correct |  |
| Dakota Resources, Inc. (I | ) |                     |  |

Pam Morphew Vice President 432-697-3420

Sam Moroken

#### Affidavit of Publication

State of New Mexico, County of Eddy, ss.

Danny Fletcher, being first duly sworn, on oath says:

That he is the Publis