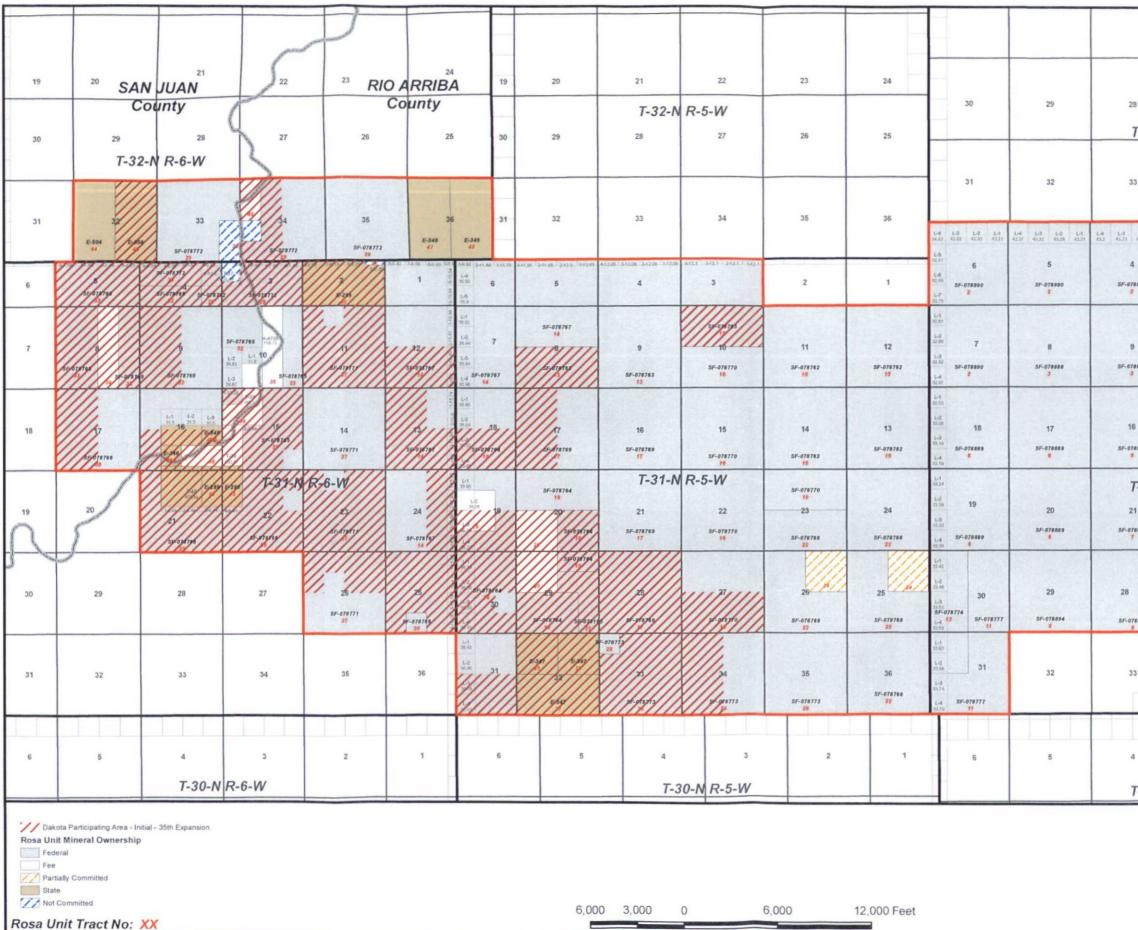

Formation Mancos Mancos

**Operations Status** Carried over to 2017 P.O.D. Carried over to 2017 P.O.D.

The Participating Areas that have been established in the Rosa Unit are as follows:

<u>Formation</u> Fruitland Coal Pictured Cliffs Mesaverde Mancos Dakota <u>Revision</u> Thirty-Second Eighth Twenty-Seventh First Thirty-Fifth Effective November 1, 2011 June 1, 2000 September 1, 2009 June 1, 2016 December 1, 2009

Attached are maps of the Rosa Unit showing the boundaries of the Participating Areas as applicable.

The following well was commingled in 2016:

| <u>Well Name</u> | <u>Formation</u> |
|------------------|------------------|
| Rosa Unit #41B   | Mesaverde/Dakota |