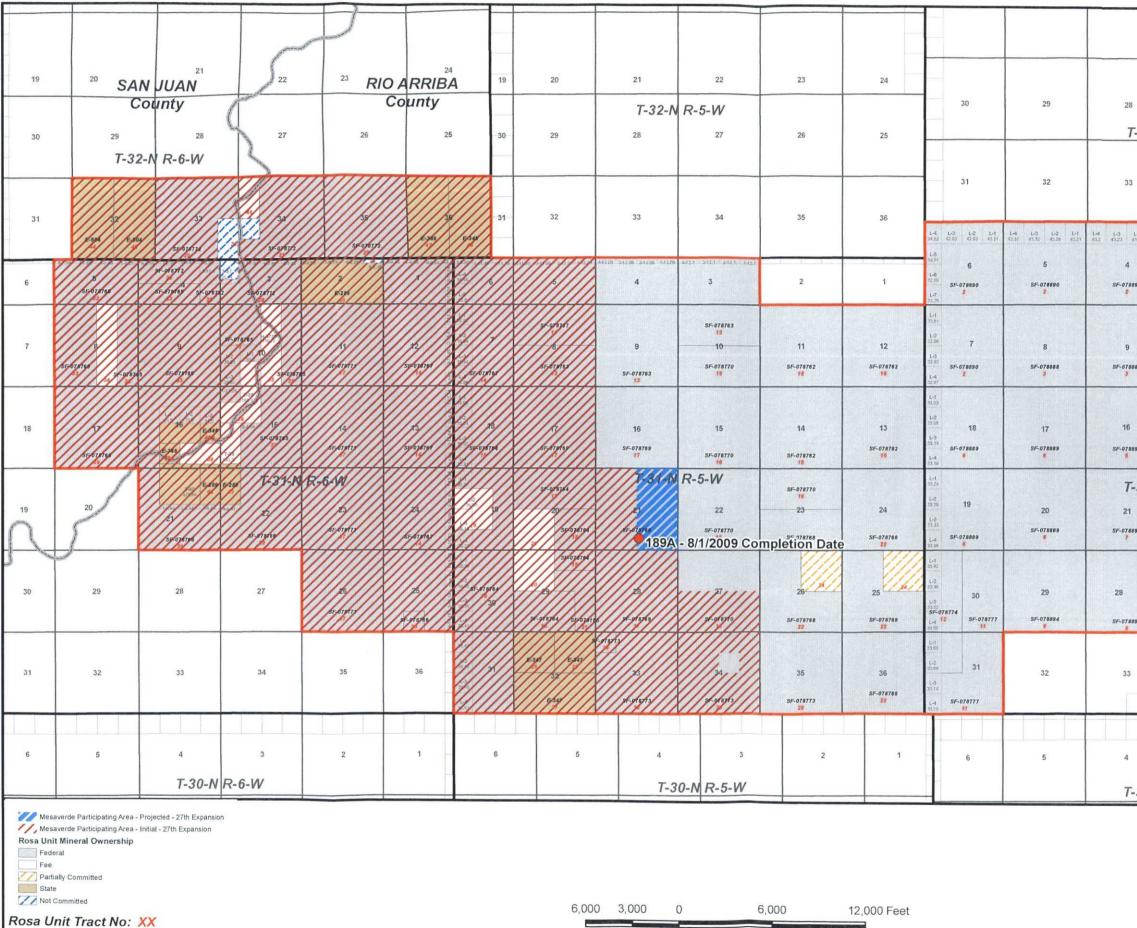

Formation Mancos Mancos

**Operations Status** Carried over to 2017 P.O.D. Carried over to 2017 P.O.D.

The Participating Areas that have been established in the Rosa Unit are as follows:

<u>Formation</u> Fruitland Coal Pictured Cliffs Mesaverde Mancos Dakota <u>Revision</u> Thirty-Second Eighth Twenty-Seventh First Thirty-Fifth Effective November 1, 2011 June 1, 2000 September 1, 2009 June 1, 2016 December 1, 2009

Attached are maps of the Rosa Unit showing the boundaries of the Participating Areas as applicable.

The following well was commingled in 2016:

| <u>Well Name</u> | <u>Formation</u> |
|------------------|------------------|
| Rosa Unit #41B   | Mesaverde/Dakota |