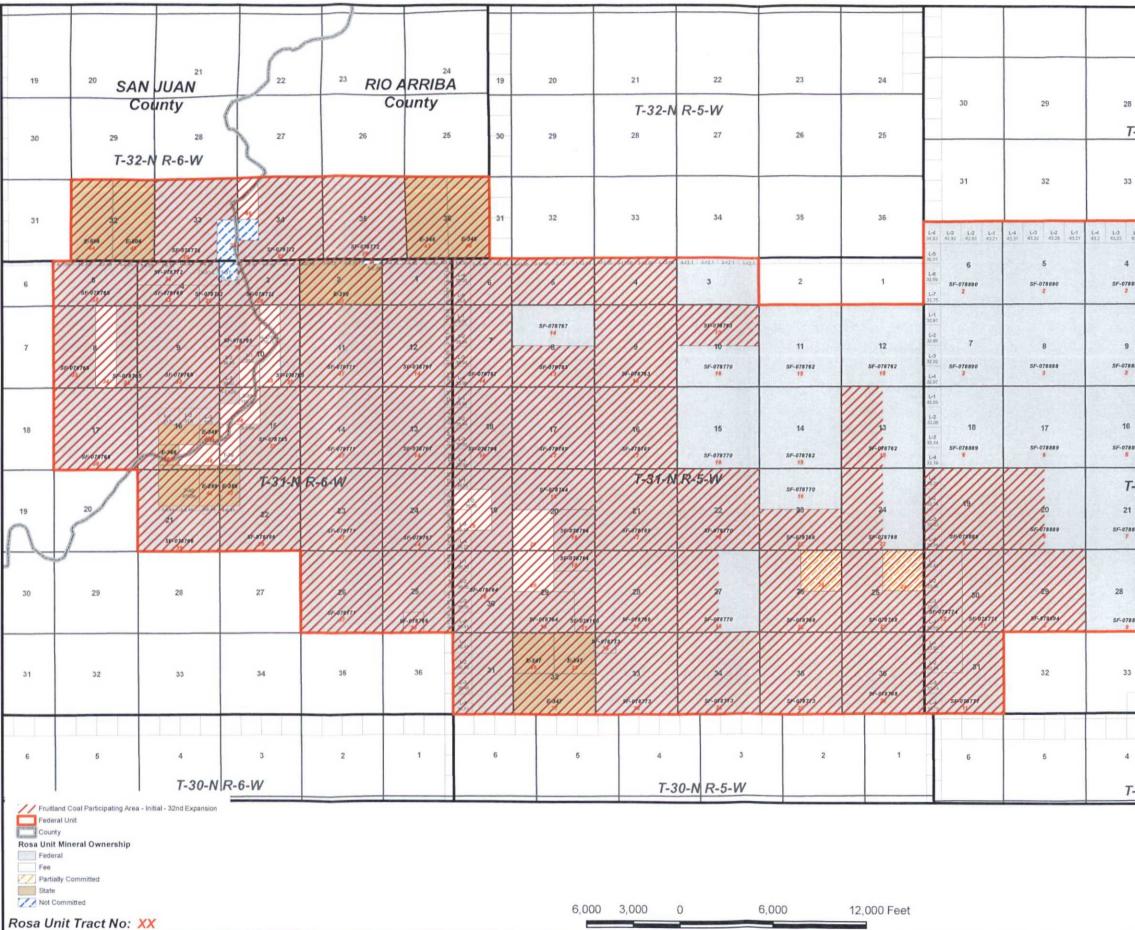

Formation Mancos Mancos

**Operations Status** Carried over to 2017 P.O.D. Carried over to 2017 P.O.D.

The Participating Areas that have been established in the Rosa Unit are as follows:

<u>Formation</u> Fruitland Coal Pictured Cliffs Mesaverde Mancos Dakota <u>Revision</u> Thirty-Second Eighth Twenty-Seventh First Thirty-Fifth Effective November 1, 2011 June 1, 2000 September 1, 2009 June 1, 2016 December 1, 2009

Attached are maps of the Rosa Unit showing the boundaries of the Participating Areas as applicable.

The following well was commingled in 2016:

| <u>Well Name</u> | <u>Formation</u> |
|------------------|------------------|
| Rosa Unit #41B   | Mesaverde/Dakota |