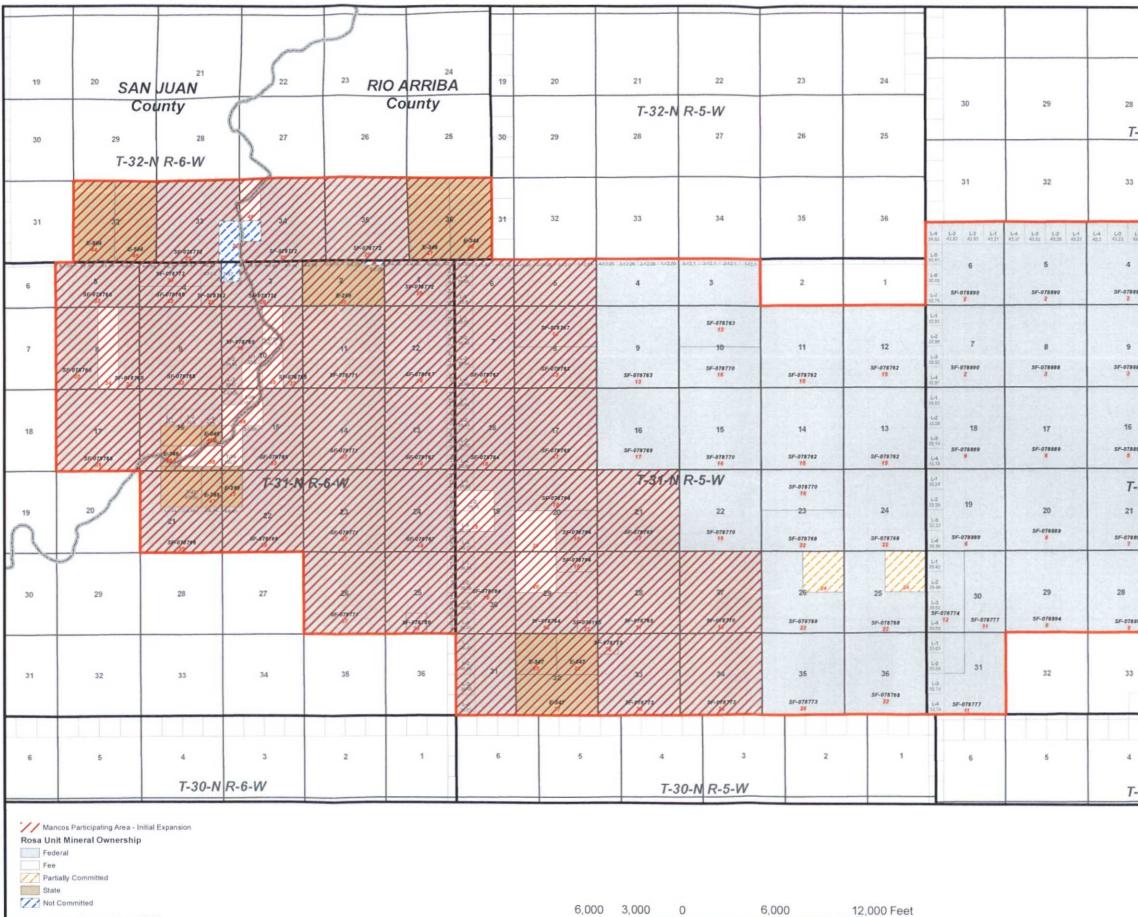

Formation Mancos Mancos

**Operations Status** Carried over to 2017 P.O.D. Carried over to 2017 P.O.D.

The Participating Areas that have been established in the Rosa Unit are as follows:

<u>Formation</u> Fruitland Coal Pictured Cliffs Mesaverde Mancos Dakota <u>Revision</u> Thirty-Second Eighth Twenty-Seventh First Thirty-Fifth Effective November 1, 2011 June 1, 2000 September 1, 2009 June 1, 2016 December 1, 2009

Attached are maps of the Rosa Unit showing the boundaries of the Participating Areas as applicable.

The following well was commingled in 2016:

| <u>Well Name</u> | <u>Formation</u> |
|------------------|------------------|
| Rosa Unit #41B   | Mesaverde/Dakota |