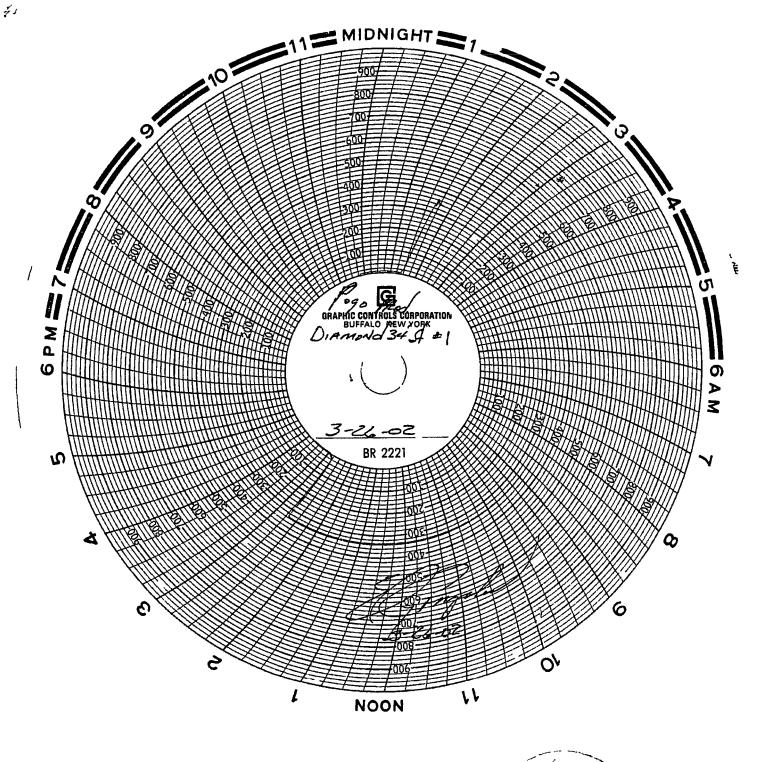

| Submit 3 Copies<br>to Appropriate<br>District Office                                                                                                                                                       | State of New Me<br>Ene gy Minerals and Natural Re                         | esources Department       | Form C 103<br>Revised 1 1 89                          |                           |
|------------------------------------------------------------------------------------------------------------------------------------------------------------------------------------------------------------|---------------------------------------------------------------------------|---------------------------|-------------------------------------------------------|---------------------------|
| DISTRICT  <br>P O Box 1980 Hobbs NM 88240                                                                                                                                                                  | OIL CONSERVATION DIVISION<br>2040 Pachecco Sta<br>Santa Fe MM 187803 2007 |                           | WELL API NO<br>30 025 33387                           |                           |
| DISTRICT II<br>P O Drawer DD Artesia NM 88210                                                                                                                                                              |                                                                           |                           | Indicate Type of Leas                                 |                           |
| DISTRICT III<br>1000 Rio Brazos Rd Aztec NM 87410                                                                                                                                                          | midland                                                                   |                           | STATE FEE                                             |                           |
|                                                                                                                                                                                                            |                                                                           |                           | *                                                     |                           |
| SUNDRY NOTICES AND REPORTS ON WELLS<br>(DO NOT USE THIS FORM FOR PROPOSALS TO DRILL OR TO DEEPEN OR PLUG BACK TO A<br>DIFFERENT RESERVOIR USE APPLICATION FOR PERMIT"<br>(FORM C-101) FOR SUCH PROPOSALS ) |                                                                           |                           | Lease Name or Unit Agreement Name Diarnond 34 State   |                           |
| Type of Well<br>OIL GAS                                                                                                                                                                                    |                                                                           |                           |                                                       |                           |
| WELL WELL A                                                                                                                                                                                                | OTHER SWD                                                                 |                           | sWell No                                              |                           |
| Pogo Producing Company                                                                                                                                                                                     |                                                                           | - <u></u> .               | 1                                                     |                           |
| Address of Operator P O Box 10340 Midland TX 79702 7340 Well Location                                                                                                                                      |                                                                           |                           | Pool name or Wildcat<br>SWD Bell Canyon Cherry Canyon |                           |
|                                                                                                                                                                                                            | Feet From The South                                                       | Line and1650              | Feet From The                                         | West Line                 |
| Section 34                                                                                                                                                                                                 |                                                                           | Range 33E                 | NMPM                                                  | Lea County                |
| at<br>Vitar                                                                                                                                                                                                | Elevation (Show whether DF RKB RT GR etc.)                                |                           |                                                       |                           |
| <sup>11</sup> Check Appropriate Box to Indicate Nature of Notice Report or Other Data                                                                                                                      |                                                                           |                           |                                                       |                           |
| NOTICE OF INTENTION TO SUBSEQUENT REPORT OF                                                                                                                                                                |                                                                           |                           |                                                       |                           |
|                                                                                                                                                                                                            |                                                                           |                           |                                                       |                           |
|                                                                                                                                                                                                            | CHANGE PLANS                                                              |                           |                                                       |                           |
| PULL OR ALTER CASING                                                                                                                                                                                       | ,                                                                         | CASING TEST AND CEME      |                                                       | '                         |
| OTHER                                                                                                                                                                                                      | П                                                                         | OTHER                     | ر <u>ـــــ</u> ه                                      | 1                         |
| Describe Proposed or Completed Operations (Clearly state all pertinent details and give pertinent dates including estimated date of starting any proposed work) SEE RULE 1103                              |                                                                           |                           |                                                       |                           |
| 03/26/02 RUN MIT & Bradenhead test Csg held 340# for 30 mins ok Test witnessed by Mr Gonzales w/ OCD                                                                                                       |                                                                           |                           |                                                       |                           |
| Chart attached                                                                                                                                                                                             |                                                                           |                           |                                                       |                           |
|                                                                                                                                                                                                            |                                                                           |                           |                                                       |                           |
| BEFORE THE OIL CONVERSATION<br>DIVISION<br>Santa Fe New Mexico<br>Exhibit No 36<br>Submitted by OXY USA Inc<br>Hearing Date March 29 2016                                                                  |                                                                           |                           |                                                       |                           |
| Exhibit No K<br>Submitted by OXY USA Inc                                                                                                                                                                   |                                                                           |                           |                                                       |                           |
| Hearing Date March 29 2016                                                                                                                                                                                 |                                                                           |                           |                                                       |                           |
|                                                                                                                                                                                                            |                                                                           |                           | 416                                                   |                           |
|                                                                                                                                                                                                            |                                                                           |                           | 14                                                    | <u></u>                   |
| I hereby certify that the information above is                                                                                                                                                             | irue and complete to the best of my knowled                               | lge and belief            | 0166                                                  | 3L95V°                    |
| SIGNATURE (24/14 27)                                                                                                                                                                                       | <u>n beil</u> Tri                                                         | ILE Sr Operation Tech     | <u> </u>                                              | DATE 04 17-02             |
| TYPE OR PRINT NAME Cathy Tomberlin                                                                                                                                                                         |                                                                           |                           |                                                       | TELEPHONE NO 915-685 8100 |
| (This space for State Use)                                                                                                                                                                                 |                                                                           | ORIGINAL SIC<br>PAUL F KA | NED BY<br>AUTZ                                        | APR 1 9 2002              |
| APPROVED BY DATE TITLE PETROLEUM ENGINEER DATE TITLE DATE                                                                                                                                                  |                                                                           |                           |                                                       |                           |
| CONDITIONS OF APPROVAL, IF ANY                                                                                                                                                                             |                                                                           |                           |                                                       |                           |