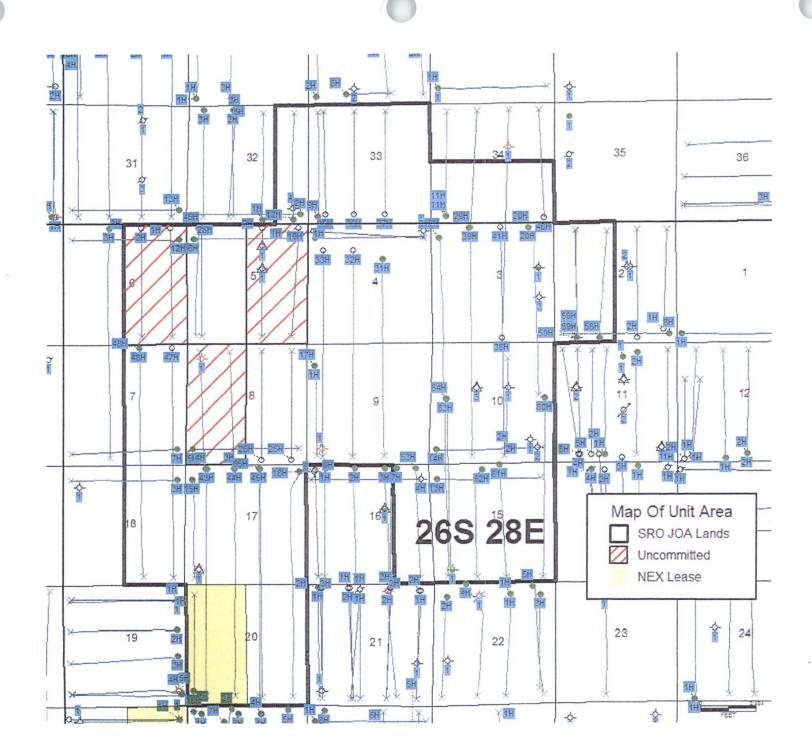

#### **EXHIBITS**

| EX# | DESCRIPTION                                        | BATES    | WITNESS        |
|-----|----------------------------------------------------|----------|----------------|
|     | VOLUME I                                           | •        |                |
| 1   | SRO Unit Map                                       |          | Howard         |
| 1A  | Stratigraphic Column                               |          |                |
| 2   | Term Assignment                                    |          | Grıffin        |
| 3   | 43H - C101 Application for Permit to Drill         | C 024544 | Howard         |
|     | 43H C102 Well Location and Acreage Dedication Plat | C 024577 | Howard<br>Owen |