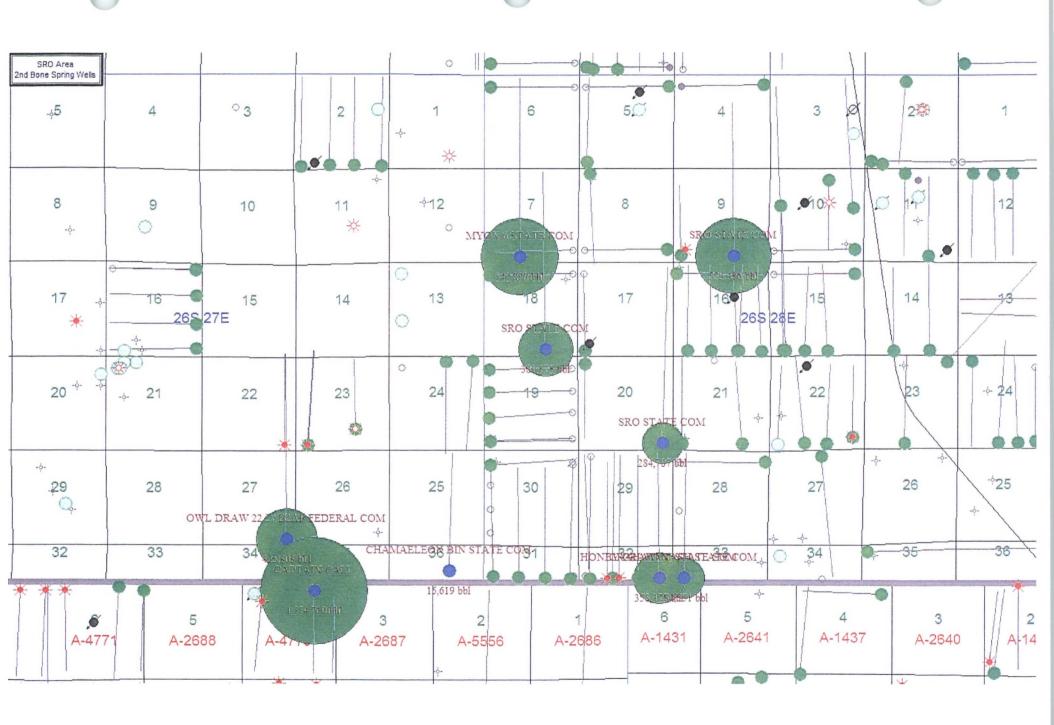

Subject SRO Unit

Attach SRO Area 2nd Bone Spring Wells bmp

Here s a bubble map of the 2<sup>nd</sup> Bone Spring wells surrounding our acreage We own the W/2 of Section 20 26S 28E COG has drilled and completed two – two mile horizontals running through the W/2 of Section 17 and 20 They were both completed in March