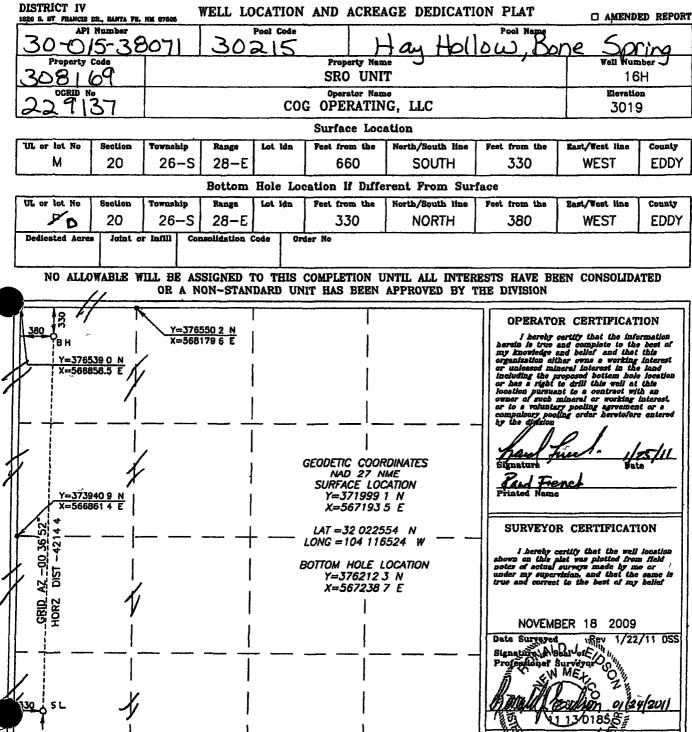

## WELL LOCATION AND ACTEMENT ATION BLAT

State of New Mexico

**Energy, Minerals and Natural Resources** 

**Oil Conservation Division** 

1220 S St Francis Dr

Santa Fe, NM 87505

|                 | LEE LOCATION AND ACKE | AGE DEDICATION FL       | <u>ai</u>   |
|-----------------|-----------------------|-------------------------|-------------|
| 1 API Number    | 2 Pool Code           | 3 Poc                   | d Name      |
| o0-015 38071    | 30215                 | HAY HOLLOW, BONE SPRING |             |
| 4 Property Code | 5 Property N          | lame                    | 6 Well No   |
| 38282           | SRO UNIT STA          | TE COM                  | 016H        |
| OGRID No        | 8. Operator N         | lama                    | 9 Elevation |
| 14049           | MARBOB ENERGY CORP    |                         | 3019        |
|                 |                       |                         |             |

|   |        | 10 Surface Location |          |       |         |           |          |            |         |        |
|---|--------|---------------------|----------|-------|---------|-----------|----------|------------|---------|--------|
|   | UL Let | Section             | Township | Range | Lot Ida | Peet From | N.S Line | Fest From  | EW Line | County |
| ĺ | М      | 20                  | 26S      | 28E   |         | 660       | S        | <b>530</b> | ħ.      | EDDY   |

### 11 Bottom Hole Location If Different From Surface

| UL Lot | Section             | Township | Range          | Lot kin | Feet From     | N. S. Line | Faet From | E.W. Line   | County |
|--------|---------------------|----------|----------------|---------|---------------|------------|-----------|-------------|--------|
| P      | 20                  | 26S      | 28E            | P       | 660           | S          | 330       | E           | EDDY   |
|        | cated Acres<br>0 00 | 13 1     | oint or Inditi | 14      | Consolidation | Code       |           | 15 Order No |        |

### NO ALLOW ABLE WILL BE ASSIGNED TO THIS COMPLETION UNTIL ALL INTERESTS HAVE BEEN CONSOLIDATED OR A NON STANDARD UNIT HAS BEEN APPROVED BY THE DIVISION

### **OPERATOR CERTIFIC ATION**

I hereby certify that the information contained herein is true and complete to the best of my knowledge and belief and that this organization eather owns a working interest or unleased mineral interest in the land including the proposed bottom hole location(s) or has a right to drill this well at this location persuant to a contract with an owner of such a mineral or working interest, or to a voluntary pooling agreement or a compulsory pooling order heretofore entered by the division.

### SURVEY OR CERTIFICATION

I hereby certify that the well location shown on this plat was plotted from field noises of actual surveys made by me or under my supervision, and that the same is true and correct to the best of my belief Surveyed By: Ronald Eudson

Date of Survey 11 18 2009

Certificate Number 3239

·, /

Form C 145

Permit 121233

District.) 1625 N French Dr Hobbs NM 88240 Phone (575) 393-6161 Fa (575) 193-0720 District.) 1301 W Grand Ave Aries a NM 88210 Phone (575) 748-1283 Fax (575) 748-9720