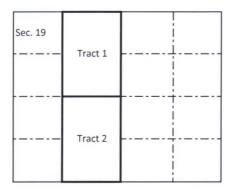

| Tract 1 | E/2NW/4 of Section 19.   | T265-R36F Loa    | County New Mexico  |
|---------|--------------------------|------------------|--------------------|
| ITACLI  | E/ZINVV/4 OI SECTION 19. | . 1203-N30E, Lea | County, New Mexico |

30.000000% OneEnergy Partners Operating, LLC

50.000000% Lilis Energy, Inc.

20.000000% OXY Y-1 Company

100.000000% Total Committed Interest 80.000000% Total Uncommitted Interest 20.000000%

Tract 2 E/2SW/4 of Section 19, T26S-R36E, Lea County, New Mexico

30.000000% OneEnergy Partners Operating, LLC

50.000000% Lilis Energy, Inc.

20.000000% OXY Y-1 Company

100.000000% Total Committed Interest 80.000000% Total Uncommitted Interest 20.000000%

Unit E/2W/2 of Section 19, T26S-R36E, Lea County, New Mexico