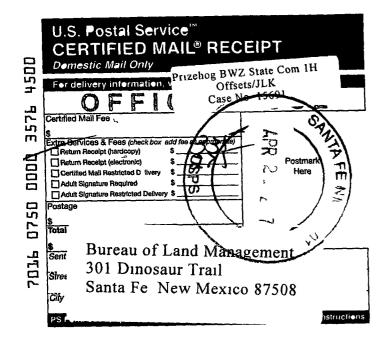

Bureau of Land Management (unleased mineral owner) 301 Dinosaur Trail Santa Fe New Mexico 87508

| SENDER: COMPLETE THIS SECTION                                                                                                                                                                                                     | COMPLETE THIS SECTION ON DELIVERY                                                                                                                                                                      |
|-----------------------------------------------------------------------------------------------------------------------------------------------------------------------------------------------------------------------------------|--------------------------------------------------------------------------------------------------------------------------------------------------------------------------------------------------------|
| <ul> <li>Complete items 1 2, and 3</li> <li>Print your name and address on the reverse so that we can return the card to you.</li> <li>Attach this card to the back of the mailpiece, or on the front if space permits</li> </ul> | A. Signature  X  Agent  D. Addressee  B. Beceived by (Printed Name)  C. Date of Delivery                                                                                                               |
| Oxy Y-1 Company                                                                                                                                                                                                                   | D is delivery address different from item 17 ☐ Yes If YES enter delivery address below No                                                                                                              |
| Attn Jeremy Murphrey                                                                                                                                                                                                              |                                                                                                                                                                                                        |
| 5 Greenway Plaza Suite 110<br>Houston Texas 77046                                                                                                                                                                                 | l                                                                                                                                                                                                      |
| 9590 9402 1834 6104 2747;30                                                                                                                                                                                                       | 3 Service Type ☐ Priority Mail Express® ☐ Registered Mail™. ☐ Registered Mail™. ☐ Registered Mail Restricted Delivery ☐ Certified Mail Restricted Delivery ☐ Cellect on Delivery ☐ Cellect on Delivery |
| 2 Article Number (Transfer from service label) 7016 0750 0000 3576 28                                                                                                                                                             | ☐ Collect on Delivery Restricted Delivery ☐ Signature Confirmation ☐ Signature Confirmation ☐ Signature Confirmation                                                                                   |
| PS Form 3811 July 2015 PSN 7530 02 000 9053                                                                                                                                                                                       | Domestic Beturn Receipt                                                                                                                                                                                |