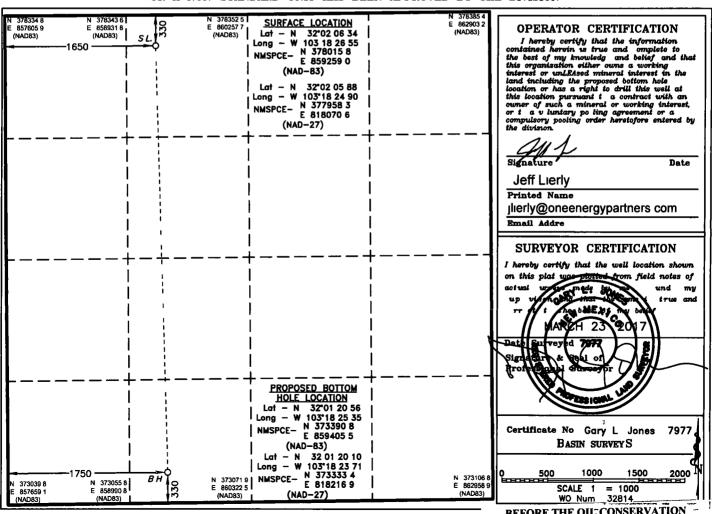

## OIL CONSERVATION DIVISION

1226 South St Francis Dr Santa Fe New Mexico 87505

WELL LOCATION AND ACREAGE DEDICATION PLAT

☐ AMENDED REPORT

| API Number    | Pool Code        | Pool Name           |             |  |  |
|---------------|------------------|---------------------|-------------|--|--|
| 30 025-42744  | wc               | Wildcat Wolfcamp Pe | ool         |  |  |
| Property Code | Proper           | y Name              | Well Number |  |  |
|               | PRIZEHOG BW      | Z STATE COM         | 1H          |  |  |
| OGRID No      | Operator Name    |                     |             |  |  |
| 372031        | OneEnergy Partne | ers Operating LLC   | 2958        |  |  |
|               | Surface          | Location            |             |  |  |

| UL or lot No | Section | Township | Range | Lot Idn | Feet from the | North/South line | Feet from the | East/West line | County |
|--------------|---------|----------|-------|---------|---------------|------------------|---------------|----------------|--------|
| С            | 19      | 26 S     | 36 E  |         | 330           | NORTH            | 1650          | WEST           | LEA    |

## Bottom Hole Location If Different From Surface

| UL or lot No                                           | Section | Township | Range    | Lot Idn | Feet from the | North/South line | Feet from the | East/West line | County |
|--------------------------------------------------------|---------|----------|----------|---------|---------------|------------------|---------------|----------------|--------|
| N                                                      | 19      | 26 S     | 36 E     |         | 330           | SOUTH            | 1750          | WEST           | LEA    |
| Dedicated Acres   Joint or Infill   Consolidation Code |         |          | Code Or  | der No  |               |                  |               |                |        |
| 160 00                                                 |         |          | <u>.</u> |         |               |                  |               |                |        |