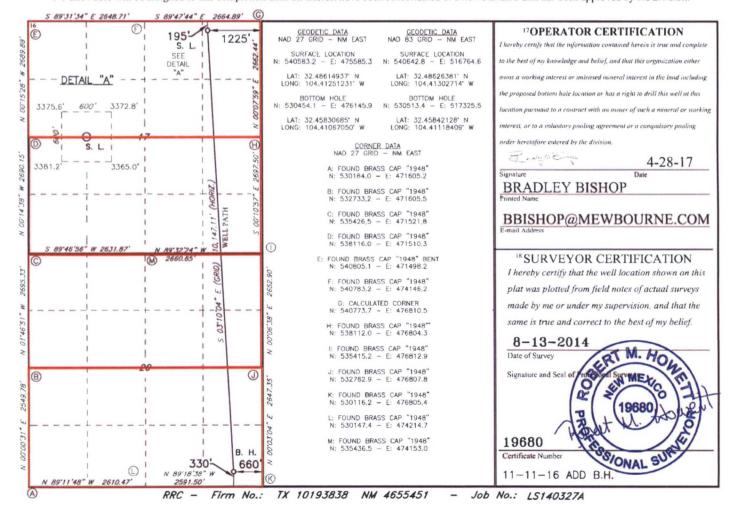

## WELL LOCATION AND ACREAGE DEDICATION PLAT

| <sup>1</sup> API Number | 2 Pool Code 3 Pool Name |                 |         |           | 2                   |                  |               |                |                                         |
|-------------------------|-------------------------|-----------------|---------|-----------|---------------------|------------------|---------------|----------------|-----------------------------------------|
| 30-015-44110            |                         |                 | 71120   |           | AVALON WOLFCAMP GAS |                  |               |                |                                         |
| 4Property Code          |                         | 5 Property Name |         |           |                     |                  |               |                | 6 Well Number                           |
| 317563                  |                         | RIO             | BRAVO   | 17/20     | W2                  | AP FEDERAL       | COM           |                | 1H                                      |
| 7 OGRID NO.             | 8 Operator Name         |                 |         |           |                     |                  | 9 Elevation   |                |                                         |
| 14744                   |                         |                 | MEWE    | BOURNE    | OII                 | COMPANY          |               |                | 3377'                                   |
|                         |                         |                 |         | 10 Surf   | ace I               | Location         |               |                | 311001000000000000000000000000000000000 |
| UL or lot no. Section   | Township                | Range           | Lot Idn | Feet from | the                 | North/South line | Feet From the | East/West line | County                                  |

17 21S 25E 195 NORTH 1225 EAST **EDDY** Bottom Hole Location If Different From Surface Feet from the UL or lot no. Section Township Range Lot Idn North/South line Feet from the East/West line County 20 21S 25E 330 SOUTH 660 EAST **EDDY** 12 Dedicated Acres 13 Joint or Infill 14 Consolidation Code 15 Order No.

1280