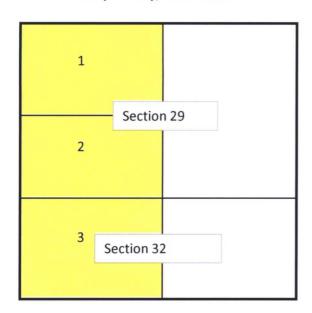

## Sidewinder Federal Com 4H

Township 26 South, Range 29 East
Section 29: W/2 and Section 32 N/2NW/4, Lots 1 & 2
Eddy County, New Mexico

### Tract 1: NW/4 of Section 29

Occidental Permian Limited Partnership 100%

### Tract 2: SW/4 of Section 29

| Oxy USA Inc.       | 50%       |
|--------------------|-----------|
| COG Production LLC | 46.07739% |
| COG Acreage LP     | 3.92261%  |

### Tract 3: N/2NW/4, Lots 1 & 2

| COG Production LLC      | 25.962837% |
|-------------------------|------------|
| COG Acreage LP          | 2.210240%  |
| Oxy USA Inc.            | 28.173077% |
| Chevron U.S.A Inc.      | 1.201923%  |
| Tap Rock Resources, LLC | 40.448718% |
| Judkins T. Walton, SSP  | 2.003205%  |