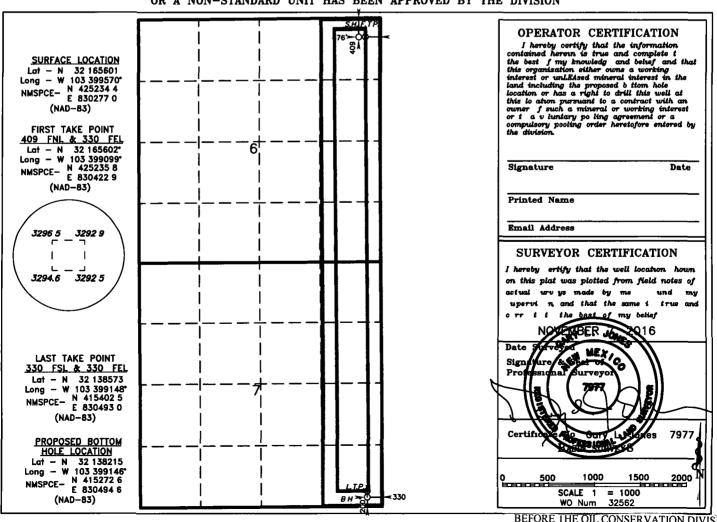

## OIL CONSERVATION DIVISION

1226 South St Francis Dr Santa Fe New Mexico 87505

WELL LOCATION AND ACREAGE DEDICATION PLAT

Pool Code

☐ AMENDED REPORT

| Property Code                                                     |         |                                 | Property Name |         |               |                  |               |                   | Well Number |  |
|-------------------------------------------------------------------|---------|---------------------------------|---------------|---------|---------------|------------------|---------------|-------------------|-------------|--|
|                                                                   |         |                                 |               | STOVE   | E PIPE FEDE   | RAL COM          |               | 21                | Н           |  |
| OGRID N                                                           |         | Operator Name COG OPERATING LLC |               |         |               |                  |               | Elevation<br>3295 |             |  |
| Surface Location                                                  |         |                                 |               |         |               |                  |               |                   |             |  |
| UL or lot No                                                      | Section | Township                        | Range         | Lot Idn | Feet from the | North/South line | Feet from the | East/West line    | County      |  |
| Α                                                                 | 6       | 25 S                            | 35 E          |         | 409           | NORTH            | 476           | EAST              | LEA         |  |
| Bottom Hole Location If Different From Surface                    |         |                                 |               |         |               |                  |               |                   |             |  |
| UL or lot No                                                      | Section | Township                        | Range         | Lot Idn | Feet from the | North/South line | Feet from the | East/West line    | County      |  |
| P                                                                 | 7       | 25 S                            | 35 E          |         | 200           | SOUTH            | 330           | EAST              | LEA         |  |
| Dedicated Acres   Joint or Infill   Consolidation Code   Order No |         |                                 |               |         |               |                  |               |                   |             |  |

NO ALLOWABLE WILL BE ASSIGNED TO THIS COMPLETION UNTIL ALL INTERESTS HAVE BEEN CONSOLIDATED OR A NON-STANDARD UNIT HAS BEEN APPROVED BY THE DIVISION

BEFORE THE OIL CONSERVATION DIVISION

Santa Fe New Mexico Exhibit No 2 Submitted by COG OPERATING LLC