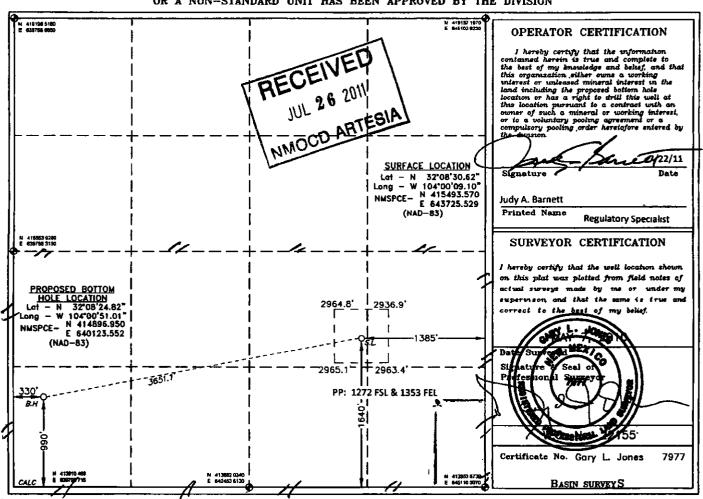

DISTRICT IV

AMENDED REPORT

WELL LOCATION AND ACREAGE DEDICATION PLAT

| 30-01           | Number    | X27Z     | 7 -             | Pool Code | 7                            | WILLOWLAK        | L.P. 296  Peet from the 1385 EAST |                                            |        |  |
|-----------------|-----------|----------|-----------------|-----------|------------------------------|------------------|-----------------------------------|--------------------------------------------|--------|--|
| Property 383    | Code      |          | <del></del>     | SL        | Property Naz<br>IDER "8" FE  |                  |                                   | East/West line EAST                        | •      |  |
| OGRID N<br>6137 |           |          | DEVON           | ENERG     | Operator Nam<br>Y PRODUCTION | ON COMPANY,      | L.P.                              |                                            |        |  |
|                 |           |          | •               |           | Surface Loc                  | ation            |                                   |                                            |        |  |
| UL or lot No.   | Section   | Township | Range           | Lot Idn   | Feet from the                | North/South line | Feet from the                     | East/West line                             | County |  |
| J               | 8         | 25 9     | S 29 E          |           | 1640                         | SOUTH            | 1385                              | EAST                                       | EDDY   |  |
|                 |           |          | Bottom          | Hole Loc  | ation If Diffe               | erent From Sur   | face                              |                                            |        |  |
| UL or lot No.   | Section   | Township | p Range         | Lot Idn   | Peet from the                | North/South line | Feet from the                     | East/West line                             | County |  |
| М               | 8         | 25 9     | S 29 E          |           | 1049                         | SOUTH            | 330                               | Vell Nu 3H Elevat 2965 East/West line EAST | EDDY   |  |
| Dedicated Acre  | s Joint o | r Infill | Consolidation ( | Code Or   | der No.                      |                  |                                   | <u> </u>                                   |        |  |

NO ALLOWABLE WILL BE ASSIGNED TO THIS COMPLETION UNTIL ALL INTERESTS HAVE BEEN CONSOLIDATED OR A NON-STANDARD UNIT HAS BEEN APPROVED BY THE DIVISION

District.

1625 N French Dr., Hobbs, NM 88240
Phone (575) 393-6161 Fax (575) 393-0720
District.