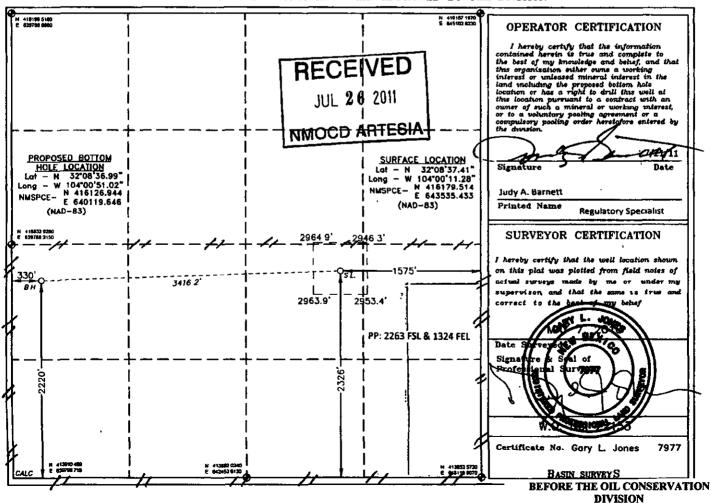

WELL LOCATION AND ACREAGE DEDICATION PLAT

☐ AMENDED REPORT

| l | API Number<br>30-015-382 | 42       | <i>^</i> | 0 Z 1 7 |                     | WILLOWLAKE       | Pool Name<br>; BONE SPRING | BONE SPRING SOUTHEAST  Well No 1 H  Elevat 296 |        |
|---|--------------------------|----------|----------|---------|---------------------|------------------|----------------------------|------------------------------------------------|--------|
| Ţ | Property Code            |          |          |         | Property Nam        |                  |                            | Well Na                                        | rmber  |
| 1 | 38340                    |          |          | SL      | ider "8" fe         | DERAL            |                            | 1H                                             | •      |
| ſ | OGRID No.                |          |          |         | Operator Nam        | 16               |                            |                                                |        |
| - | 6137                     |          | DEVON    | ENERG'  | y <u>p</u> roductio | ON COMPANY,      | L.P.                       | 296                                            | 5'     |
| _ |                          | _        |          |         | Surface Loc         | ation            |                            |                                                |        |
| ſ | UL or lot No. Section    | Township | Range    | Lot Idn | Feet from the       | North/South line | Feet from the              | East/West line                                 | County |

| J            | 8 | 25 S | 29 E   | roc ian  | 2326           | SOUTH         | 1575 | EAST | EDDY |
|--------------|---|------|--------|----------|----------------|---------------|------|------|------|
| <del>-</del> |   |      | Bottom | Hole Loc | ation If Diffe | rent From Sur | face | -    |      |

UL or lot No. Section Township Lot Idn Feet from the North/South line Range Feet from the East/West line County 2223 25 S 8 29 E SOUTH 330 WEST **EDDY** Dedicated Acres Joint or Infill Consolidation Code Order No. 320

NO ALLOWABLE WILL BE ASSIGNED TO THIS COMPLETION UNTIL ALL INTERESTS HAVE BEEN CONSOLIDATED OR A NON-STANDARD UNIT HAS BEEN APPROVED BY THE DIVISION

Santa Fe, New Mexico
Exhibit No. 3
Submitted by: XTO ENERGY INC.
Hearing Date: May 25, 2017