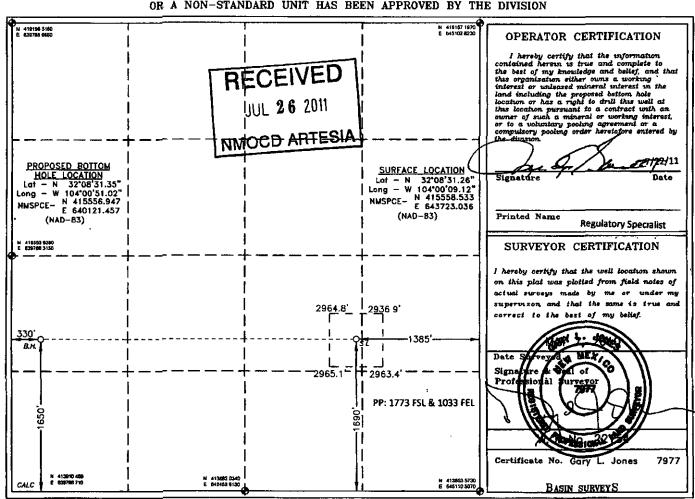

## OIL CONSERVATION DIVISION

1220 South St. Francis Dr. Santa Fe, New Mexico 87505

WELL LOCATION AND ACREAGE DEDICATION PLAT

[] AMENDED REPORT

| fqa.             | Number    |             |               | Pool Code | 1                           |                  | Pool Name     |                |          |  |
|------------------|-----------|-------------|---------------|-----------|-----------------------------|------------------|---------------|----------------|----------|--|
| 30-01            | 9-38      | 281         | - 43          | 0217      | , <u>u</u>                  | illowlal         | 601 BS        | SF             | SF       |  |
| Property         |           |             |               |           | Property Nan                | ye.              | 161           | Well N         |          |  |
| 383U             | 0         |             |               | SL        | ider "8" fe                 | DERAL            |               | 2H             | <u> </u> |  |
| ogrid n<br>UL 13 |           |             | DEVON         | ENERG     | Operator Nam<br>Y PRODUCTIO | ON COMPANY,      | L.P.          | Eleva<br>296   |          |  |
|                  |           |             |               |           | Surface Loc                 | ation            |               |                |          |  |
| UL or lot No.    | Section   | Township    | Range         | Lot Idn   | Feet from the               | North/South line | Feet from the | East/West line | County   |  |
| J                | 8         | 25 S        | 29 E          | <u></u>   | 1690                        | SOUTH            | 1385          | EAST           | EDDY     |  |
|                  |           |             | Bottom        | Hole Loc  | cation If Diffe             | rent From Sur    | face          |                |          |  |
| UL or lot No.    | Section   | Township    | Range         | Lot Idn   | Feet from the               | North/South line | Feet from the | East/West line | County   |  |
| L                | 8         | 25 S        | 29 E          |           | 1664                        | SOUTH            | 330           | WEST           | EDDY     |  |
| Dedicated Acre   | a Joint o | r Infill Co | nsolidation ( | Code Or   | der No.                     |                  |               | <u> </u>       |          |  |

NO ALLOWABLE WILL BE ASSIGNED TO THIS COMPLETION UNTIL ALL INTERESTS HAVE BEEN CONSOLIDATED OR A NON-STANDARD UNIT HAS BEEN APPROVED BY THE DIVISION

DISTRICT I 1625 N. French Dr., Bobbs, NM 68240 DISTRICT II 1301 W. Grand Avenue, Artems, NM 882