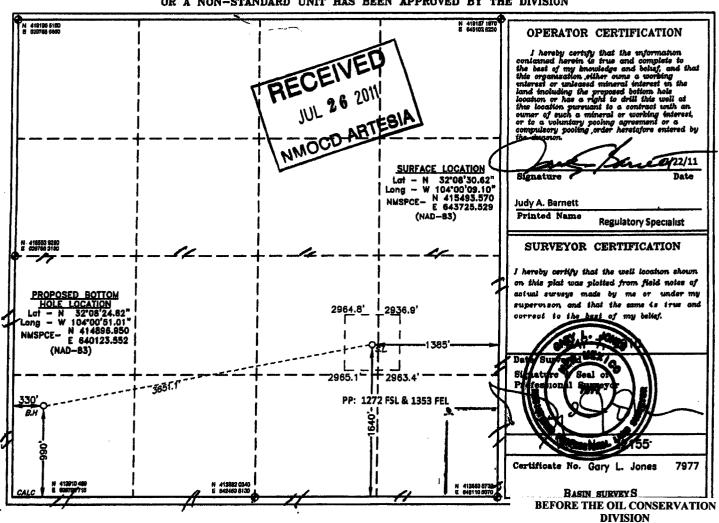

### Surface Location

| UL or lot No. | Section | Township | Range | Lot Idn | Feet from the | North/South line | Feet from the | East/West line | County |
|---------------|---------|----------|-------|---------|---------------|------------------|---------------|----------------|--------|
| J             | 8       | 25 S     | 29 E  |         | 1640          | SOUTH            | 1385          | EAST           | EDDY   |

## Bottom Hole Location If Different From Surface

| UL or lot No.  | Section<br>8 | Township<br>25 S | Range<br>29 E | Lot Idn | Feet from the<br>1049 | North/South line<br>SOUTH | Feet from the 330 | East/West line<br>WEST | County<br>EDDY |
|----------------|--------------|------------------|---------------|---------|-----------------------|---------------------------|-------------------|------------------------|----------------|
| Dedicated Acre | s Joint o    | r Infill Co      | nsolidation ( | Code Or | der No.               |                           |                   |                        |                |

NO ALLOWABLE WILL BE ASSIGNED TO THIS COMPLETION UNTIL ALL INTERESTS HAVE BEEN CONSOLIDATED OR A NON-STANDARD UNIT HAS BEEN APPROVED BY THE DIVISION

DISTRICT I 1625 N. French Dr., Hobb DISTRICT II 1801 W. Grand Avenue, Artesia, NM 88310