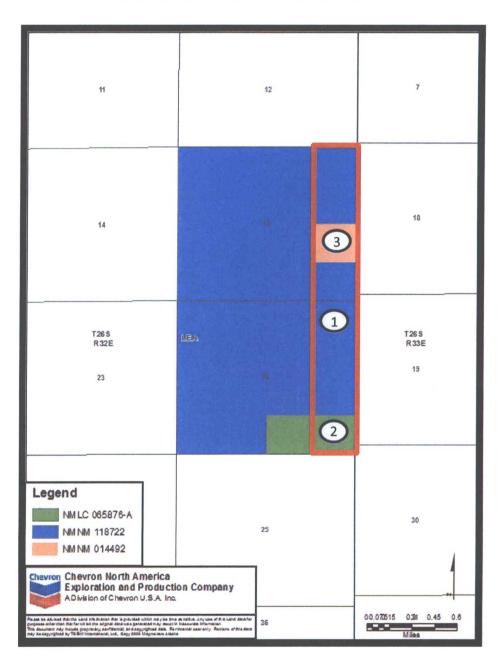

BEFORE THE OIL CONSERVATION DIVISION

Santa Fe, New Mexico Exhibit No. 3

Submitted by: CHEVRON U.S.A. INC. Hearing Date: May 25, 2017

## E/2 E/2 of Sections 13 & 24 Township 26 South, Range 32 East

SD WE 24 Fed P24 No. 6H & 7H

## Tract 1 – Working Interest Ownership E/2 NE/4 and SE/4 SE/4 of Section 13 and E/2 NE/4 and NE/4 SE/4 of Section 24 Total: 240 acres

| WI Owner            | WI Percent |  |
|---------------------|------------|--|
| Chevron U.S.A. Inc. | 100%       |  |

## Tract 2 – Working Interest Ownership SE/4 SE/4 of Section 24 = 40 acres

| WI Owner            | WI Percent |
|---------------------|------------|
| Chevron U.S.A. Inc. | 100%       |

## Tract 3 – Working Interest Ownership NE/4 SE/4 = 40 acres

| WI Owner                                                                                         | WI Percent |
|--------------------------------------------------------------------------------------------------|------------|
| Chevron U.S.A. Inc.                                                                              | 91.25%     |
| Atlas OBO Energy LP aka Pioneer<br>Exploration LTD                                               | 7.5%       |
| Royalty Clearinghouse 2003 LLC***                                                                | 1.25%      |
| *** Parties have elected to participate and execution of a Joint Operating Agreement is pending. |            |