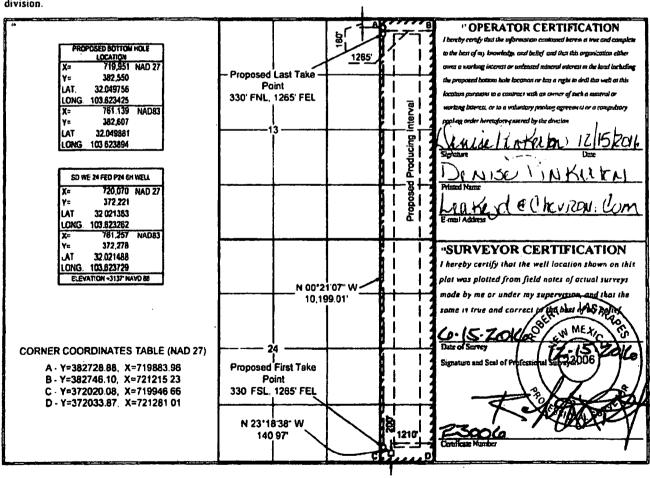

RECEI

☐ AMENDED REPORT

WELL LOCATION AND ACREAGE DEDICATION PLAT NC-024 G-06 4263319P; B5 API Number **SD WE 24 FED P24** 6H Operator Name Elevation CHEVRON U.S.A. INC. 3137 " Surface Location UL or lot no Lot Idn Feet from the North/South line Feet from the Section Township East/West line County Range 26 SOUTH 32 EAST, N.M.P.M. SOLTH. **EAST** LEA "Bottom Hole Location If Different From Surface Lot Idn Feet from the North/South line UL or lot no Range Feet from the East/West line County Section Township 26 SOUTH 32 1:AST, N.M.P.M. NORTH EAST LEA Dedicated Acres 3 Joint or Infill Consolidation Code Order No

No allowable will be assigned to this completion until all interests have been consolidated or a non-standard unit has been approved by the

| division.                         |                      |                 |                                                                             |
|-----------------------------------|----------------------|-----------------|-----------------------------------------------------------------------------|
| •                                 | A                    | 5 B             | "OPERATOR CERTIFICATION                                                     |
| PROPOSED BOTTOM HOLE              | 5                    | 1 1 1 1 3       | I hereby verify that the information contained herein is true and complete  |
| LOCATION                          |                      | 144 <u>0</u> 49 | to the best of my knowledge and belief and that this organization either    |
| X= 720,776 NAD 27                 | Proposed Last Take   |                 | awa a working astroat or unleased noncral micresi in the land meludang      |
| Y≘ 382 560<br>LAT 32 049771       | Point                | F 1 1 1 1       | the proposed testion hole location or his o right to drift the well at this |
| LONG 103 620762                   | 330' FNL. 440' FEL   | F i= 11 1       | toration (services to a contract with an owner of such a numeral or         |
| X= 761,963 NAD83                  | <u>.</u>             | ntarval         | working enterest, or to a voluntary pooling agreement or a computation      |
| Y 382,618                         |                      |                 | pushing order perception out red by the shire in                            |
| LAT 32 049896<br>LONG 103 621231  |                      | Gung            | Jauxe Linker on 10/13/2016                                                  |
| SD WE 24 FED P24 TH WELL          |                      | Producing       | DINISE PIAIKOATIW                                                           |
| X= 720,095 NAD 27                 | <del> </del>         | Proposed        | Fruited Name<br>Le sa Feird & Chevren Com                                   |
| Y= 372,222                        |                      | E 18 11 7       | Law Va. La Alaria Cara                                                      |
| LAT 32 021363                     |                      | F 18 11 1       | CELL TO CONTYRUNCON                                                         |
| LONG. 103.623181                  |                      | F i i i i       | Circui Addicar                                                              |
| X= 761,787 NAD83<br>Y= 372,279    |                      |                 |                                                                             |
| LAT 32 021488                     |                      | t! _! }         | "SURVEYOR CERTIFICATION                                                     |
| LONG 103.623649                   |                      |                 | I hereby certify that the well location shown on this                       |
| ELEVATION -3138 NAVD 88           |                      | ן ואון          | plut was plotted from field notes of actual surveys                         |
|                                   | <del></del>          | <del>╏</del> ╫┪ | made by me or under my supervision, and that the                            |
|                                   |                      | i ≥ii i         | sume is true and correct in the heat of they belief                         |
|                                   |                      | 80.210          | Co-15-2016 MLX/Co                                                           |
| CORNER COORDINATES TABLE (NAD 27) | 24                   |                 | Date of Survey                                                              |
| A - Y=382728.88, X=719883 96      | Proposed First Take  | [   z   1       | Signature and Scal of Professional Style 30:25                              |
| B - Y=382746 10 X=721215.23       | Pomt                 | t i 43          |                                                                             |
| C - Y=372020.08, X=719946.66      | 330 FSL 440 FEL 1185 | E 1 11 7        | TXXXXXXXXXXXXXXXXXXXXXXXXXXXXXXXXXXXXX                                      |
| D - Y=372033 87, X=721281 01      |                      | N-1-1           | Gessional Surviv                                                            |
|                                   | N TOTOGRACIE         |                 | SSIONAL SUR                                                                 |
|                                   | N 79°30'46" E        | kt+ 거니          | 23000                                                                       |
|                                   | /56 83               |                 | Certificate Number                                                          |
|                                   |                      | Beere           |                                                                             |
|                                   | 1                    |                 |                                                                             |