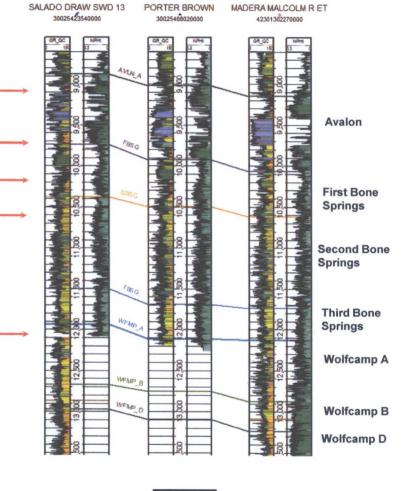

ts and charges for supervision, designation of Chevron U.S.A. Inc. as operator of the wells and a 200% charge for risk involved in drilling said well. Said area is located approximately 35 miles west of Jai, New Mexico.

67100754

00192989

**HOLLAND & HART LLC PO BOX 2208** SANTA FE., NM 87504-2208

> BEFORE THE OIL CONSERVATION DIVISION Santa Fe, New Mexico Exhibit No. 7 Submitted by: CHEVRON U.S.A. INC. Hearing Date: May 25, 2017

### **Structure Maps - TVDSS**

Structure - Bone Spring Top

Structure - Wolfcamp Top





- Regional structural trends are very consistently dipping down to the east without interruption
  - No indication of faulting on the Avalon (above target) or the Wolfcamp (below target)

© 2016 Chevron Corporation



Hearing Date: May 25, 2017

### Cross-Section 13/24



- Upper Avalon is the initial target.
- Very consistent thinly bedded silts and shales.
- Similar stratigraphic continuity for each target interval from the top of the Bone Spring through the Wolfcamp.
- · Thicknesses remain relatively constant across sections 13/24.





© 2016 Chevron Corporation

**Development targets** 

BEFORE THE OIL CONSERVATION DIVISION

Santa Fe, New Mexico Exhibit No. 9

Submitted by: CHEVRON U.S.A. INC. Hearing Date: May 25, 2017