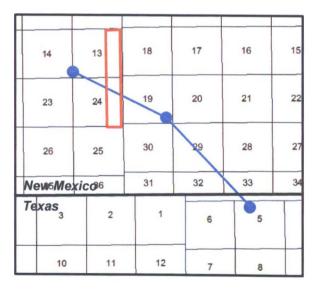

## E/2 E/2 of Sections 13 & 24 Township 26 South, Range 32 East

SD WE 24 Fed P24 No. 6H & 7H