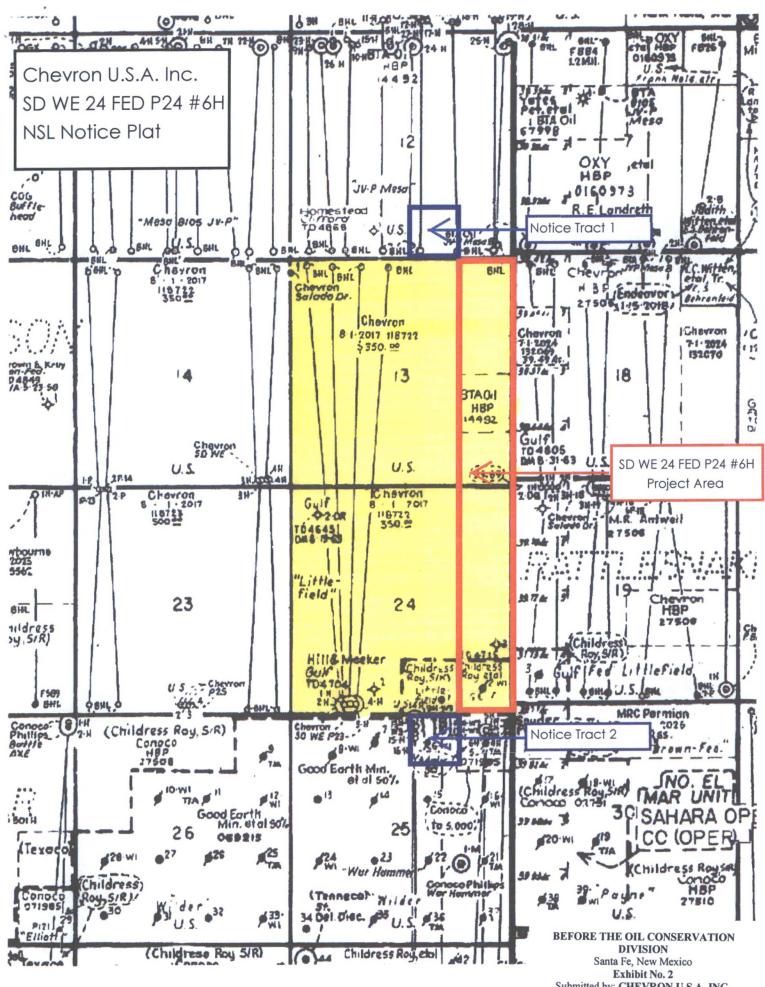

Hearing Date: May 25, 2017

Exhibit No. 2 Submitted by: CHEVRON U.S.A. INC. Hearing Date: May 25, 2017 District I 1625 N. French Dr.: Hobbs, NM 89240 Phone (575) 393-6161 Fax (575) 191-0720 District II 811 S First St., Artesia, NM 88210 Phone (575) 748-1282 Fax (575) 748-9220 District III 1000 Rio Brazos Road Aztee, NW 87410 Phone (505) 334-6178 Fax (505) 334-6170 District IV 1220 S. St. Francis Dr., Santa Fc, NAI 87505

## E/2 E/2 of Sections 13 & 24 Township 26 South, Range 32 East

SD WE 24 Fed P24 No. 6H & 7H