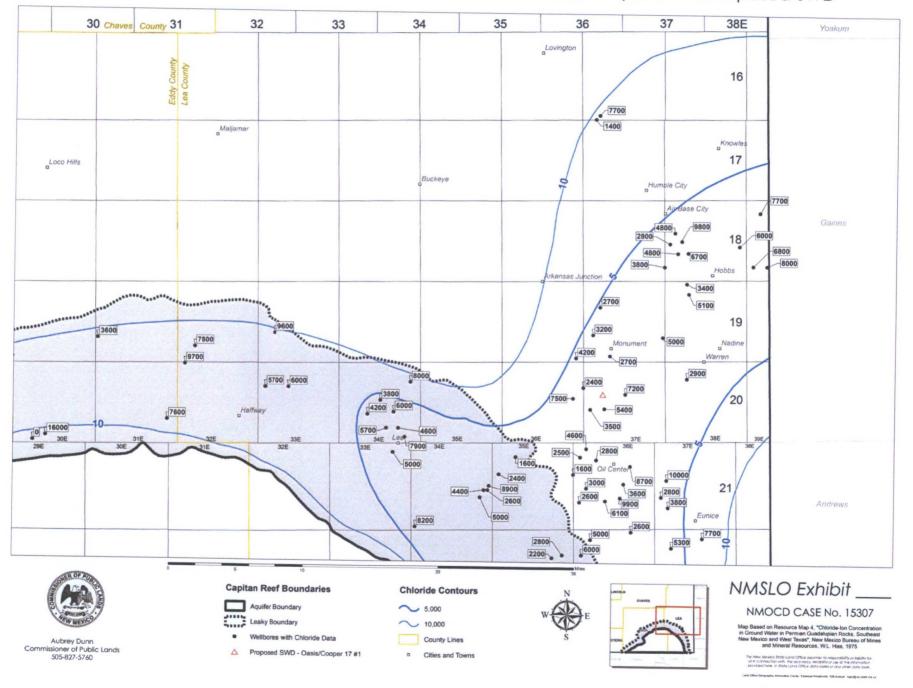

d, R. G., 1969, Permian cyclic strata, northern Midland and Delaware Basins, West Texas and southeastern New Mexico: American Association of Petroleum Geologists Bulletin, v. 53, p. 2223-2251.
- Tait, D. B., Ahlen, J. L., Gordon, Archie, Scott, G. L., Motts, W. S. and Spitler, M. E., 1962, Artesia Group of New Mexico and West Texas: American Association of Petroleum Geologists Bulletin, v. 46, p. 504-517.
- Thornbury, W. D., 1965, Regional geomorphology of the United States: John Wiley and Sons, Inc., New York, 609 p.



CHLORIDE-ION CONCENTRATION IN GROUND WATER IN PERMIAN GUADALUPIAN ROCKS, SOUTHEAST NEW MEXICO AND WEST TEXAS
by W L MISS

### Low Chlorides in Capitan and Shelf Aquifers, New Mexico



### Flushed Zone - Capitan and Shelf Aquifers, Area of Oasis/Cooper 17 #1 Proposed SWD





After Hiss, William L., Movement of ground water in Permian Guadalupian aquifer systems, southeastern New Mexico and western Texas, 1980, pp. 289-294 of New Mexico Geological Society Fall Field Conference Guidebook - 31, Trans Pecos Region (Southeastern New Mexico and West Texas)

NMOCD Case No. 15307

NM SLO Exhibit

#### LAW OFFICES OF

#### MICHAEL DANOFF & ASSOCIATES, P.C.

MICHAEL L. DANOFF BRETT J. DANOFF RYAN P. DANOFF 1225 RIO GRANDE BLVD. NW ALBUQUERQUE, NM 87104 (505) 262-2383 FAX (505) 266-4330

EMAIL: MICHAELDANOFF@QWESTOFFICE.NET
BDANOFF@MICHAELDANOFF.COM
RDANOFF@MICHAELDANOFF.COM

OUR FILE NO.

4661-A26

July 29, 2015

VIA EMAIL ONLY

Ernest L. Padilla, Esq. PO Box 2523 Santa Fe, NM 87504-2523

VIA EMAIL ONLY

Mr. Michael McMillan 1220 South St. Francis Drive Santa Fe, NM