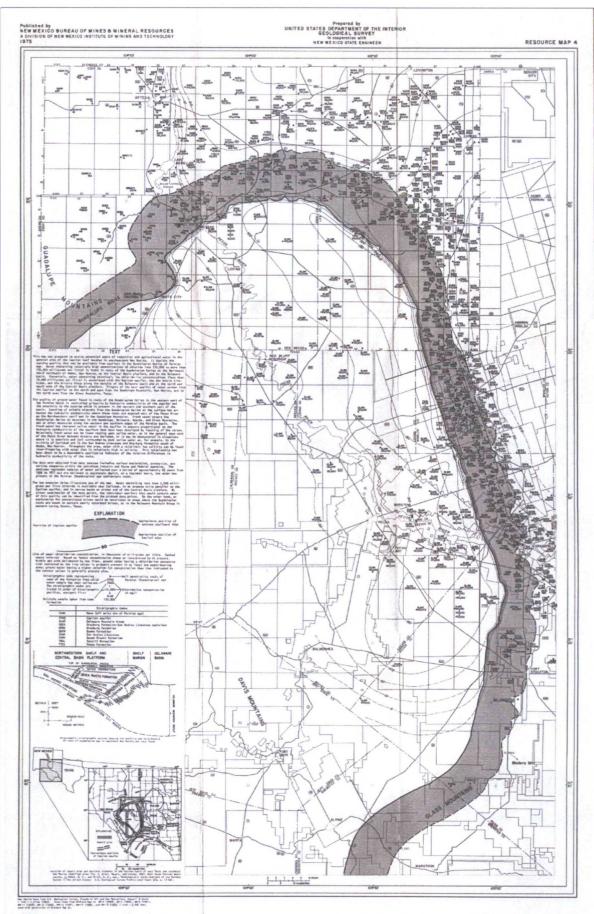

Guadalupian reef complex near Carlsbad, New Mexico: Geological Society of America Bulletin, v. 79, p. 283-298.
- Plummer, F. B., 1932, The geology of Texas, Part 3, Cenozoic geology of Texas: University of Texas Bulletin 3232, v. 2, pt. 3, p. 519-818.
- Silver, B. A. and Todd, R. G., 1969, Permian cyclic strata, northern Midland and Delaware Basins, West Texas and southeastern New Mexico: American Association of Petroleum Geologists Bulletin, v. 53, p. 2223-2251.
- Tait, D. B., Ahlen, J. L., Gordon, Archie, Scott, G. L., Motts, W. S. and Spitler, M. E., 1962, Artesia Group of New Mexico and West Texas: American Association of Petroleum Geologists Bulletin, v. 46, p. 504-517.
- Thornbury, W. D., 1965, Regional geomorphology of the United States: John Wiley and Sons, Inc., New York, 609 p.



CHLORIDE-ION CONCENTRATION IN GROUND WATER IN PERMIAN GUADALUPIAN ROCKS, SOUTHEAST NEW MEXICO AND WEST TEXAS
by W L MISS

### Low Chlorides in Capitan and Shelf Aquifers, New Mexico



### Flushed Zone - Capitan and Shelf Aquifers, Area of Oasis/Cooper 17 #1 Proposed SWD





After Hiss, William L., Movement of ground water in Permian Guadalupian aquifer systems, southeastern New Mexico and western Texas, 1980, pp. 289-294 of New Mexico Geological Society Fall Field Conference Guidebook - 31, Trans Pecos Region (Southeastern New Mexico and West Texas)

NMOCD Case No. 15307

NM SLO Exhibit

#### LAW OFFICES OF

#### MICHAEL DANOFF & ASSOCIATES, P.C.

MICHAEL L. DANOFF BRETT J. DANOFF RYAN P. DANOFF 1225 RIO GRANDE BLVD. NW ALBUQUERQUE, NM 87104 (505) 262-2383 FAX (505) 266-4330

EMAIL: MI