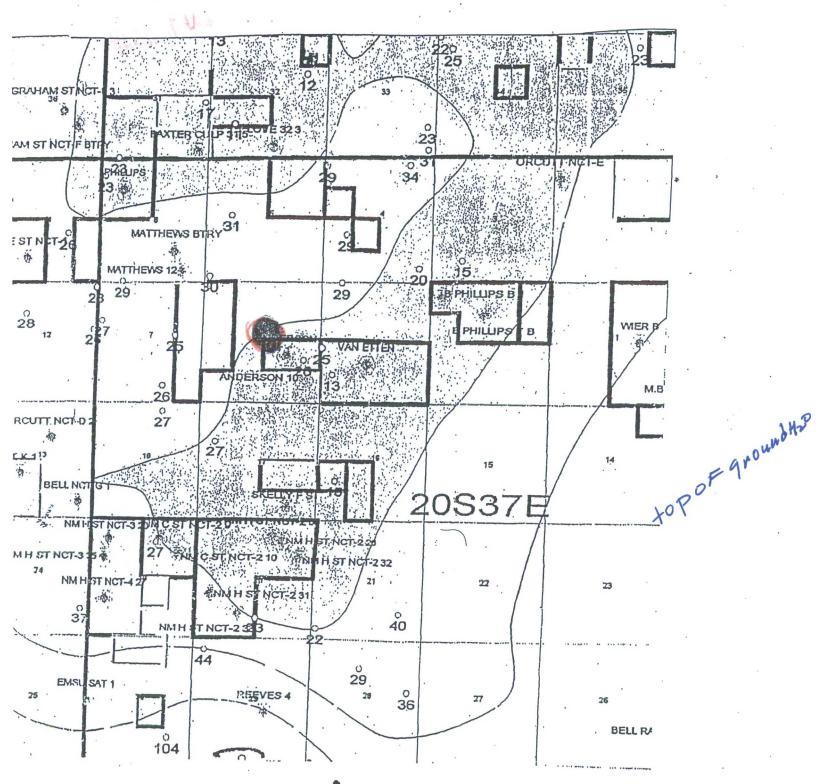

# **APPLICATION FOR AUTHORIZATION TO INJECT**

| I.     | PURPOSE: Secondary Recovery Pressure Maintenance X Disposal Storage Application qualifies for administrative approval? Yes No                                                                                                                                                                                                                                                                                                                                                                                                                                                                                                                                   |
|--------|-----------------------------------------------------------------------------------------------------------------------------------------------------------------------------------------------------------------------------------------------------------------------------------------------------------------------------------------------------------------------------------------------------------------------------------------------------------------------------------------------------------------------------------------------------------------------------------------------------------------------------------------------------------------|
| П.     | OPERATOR: Oasis Water Solutions, LLC                                                                                                                                                                                                                                                                                                                                                                                                                                                                                                                                                                                                                            |
|        | ADDRESS: P.O. Box 36 Monument, NM 88265                                                                                                                                                                                                                                                                                                                                                                                                                                                                                                                                                                                                                         |
|        | CONTACT PARTY: Jimmy Cooper PHONE: 575-369-7108                                                                                                                                                                                                                                                                                                                                                                                                                                                                                                                                                                                                                 |
| III.   | WELL DATA: Complete the data required on the reverse side of this form for each well proposed for injection.  Additional sheets may be attached if necessary.                                                                                                                                                                                                                                                                                                                                                                                                                                                                                                   |
| IV.    | Is this an expansion of an existing project? Yes X No  If yes, give the Division order number authorizing the project:                                                                                                                                                                                                                                                                                                                                                                                                                                                                                                                                          |
| V.     | Attach a map that identifies all wells and leases within two miles of any proposed injection well with a one-half mile radius circle drawn around each proposed injection well. This circle identifies the well's area of review.                                                                                                                                                                                                                                                                                                                                                                                                                               |
| VI.    | Attach a tabulation of data on all wells of public record within the area of review which penetrate the proposed injection zone. Such data shall include a description of each well's type, construction, date drilled, location, depth, record of completion, and a schematic of any plugged well illustrating all plugging detail.                                                                                                                                                                                                                                                                                                                            |
| VII.   | Attach data on the proposed operation, including:                                                                                                                                                                                                                                                                                                                                                                                                                                                                                                                                                                                                               |
|        | <ol> <li>Proposed average and maximum daily rate and volume of fluids to be injected;</li> <li>Whether the system is open or closed;</li> <li>Proposed average and maximum injection pressure;</li> <li>Sources and an appropriate analysis of injection fluid and compatibility with the receiving formation if other than reinjected produced water; and,</li> <li>If injection is for disposal purposes into a zone not productive of oil or gas at or within one mile of the proposed well, attach a chemical analysis of the disposal zone formation water (may be measured or inferred from existing literature, studies, nearby wells, etc.).</li> </ol> |
| *VIII. | Attach appropriate geologic data on the injection zone including appropriate lithologic detail, geologic name, thickness, and depth. Give the geologic name, and depth to bottom of all underground sources of drinking water (aquifers containing waters with total dissolved solids concentrations of 10,000 mg/l or less) overlying the proposed injection zone as well as any such sources known to be immediately underlying the injection interval.                                                                                                                                                                                                       |
| IX.    | Describe the proposed stimulation program, if any.                                                                                                                                                                                                                                                                                                                                                                                                                                                                                                                                                                                                              |
| *X.    | Attach appropriate logging and test data on the well. (If well logs have been filed with the Division, they need not be resubmitted).                                                                                                                                                                                                                                                                                                                                                                                                                                                                                                                           |
| *XI.   | Attach a chemical analysis of fresh water from two or more fresh water wells (if available and producing) within one mile of any injection or disposal well showing location of wells and dates samples were taken.                                                                                                                                                                                                                                                                                                                                                                                                                                             |
| XII.   | Applicants for disposal wells must make an affirmative statement that they have examined available geologic and engineering data and find no evidence of open faults or any other hydrologic connection between the disposal zone and any underground sources of drinking water.                                                                                                                                                                                                                                                                                                                                                                                |
| XIII.  | Applicants must complete the "Proof of Notice" section on the reverse side of this form.                                                                                                                                                                                                                                                                                                                                                                                                                                                                                                                                                                        |
|        | Certification: I hereby certify that the information submitted with this application is true and correct to the best of my knowledge and belief.                                                                                                                                                                                                                                                                                                                                                                                                                                                                                                                |
|        | NAME: Eddie W. Seay TITLE: Agent                                                                                                                                                                                                                                                                                                                                                                                                                                                                                                                                                                                                                                |
|        | SIGNATURE: DATE: 1/12/2015                                                                                                                                                                                                                                                                                                                                                                                                                                                                                                                                                                                                                                      |
|        | E-MAIL ADDRESS: seay04@leaco.net  If the information required under Sections VI, VIII, X, and XI above has been previously s Please show the date and circumstances of the earlier submittal: logs will be submitted afte RIBUTION: Original and one copy to Santa Fe with one copy to the appropriate District Of                                                                                                                                                                                                                                                                                                                                              |