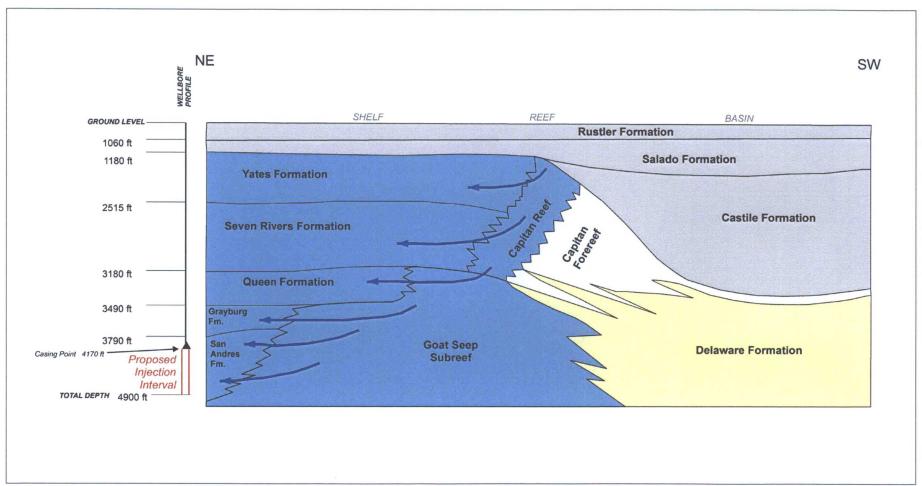

# **APPLICATION FOR AUTHORIZATION TO INJECT**

| I.     | PURPOSE: Secondary Recovery Pressure Maintenance X Disposal Storage Application qualifies for administrative approval? Yes No                                                                                                                                                                                                                                                                                                                                                                                                                                                                                                                                   |
|--------|-----------------------------------------------------------------------------------------------------------------------------------------------------------------------------------------------------------------------------------------------------------------------------------------------------------------------------------------------------------------------------------------------------------------------------------------------------------------------------------------------------------------------------------------------------------------------------------------------------------------------------------------------------------------|
| П.     | OPERATOR: Oasis Water Solutions, LLC                                                                                                                                                                                                                                                                                                                                                                                                                                                                                                                                                                                                                            |
|        | ADDRESS: P.O. Box 36 Monument, NM 88265                                                                                                                                                                                                                                                                                                                                                                                                                                                                                                                                                                                                                         |
|        | CONTACT PARTY: Jimmy Cooper PHONE: 575-369-7108                                                                                                                                                                                                                                                                                                                                                                                                                                                                                                                                                                                                                 |
| III.   | WELL DATA: Complete the data required on the reverse side of this form for each well proposed for injection.  Additional sheets may be attached if necessary.                                                                                                                                                                                                                                                                                                                                                                                                                                                                                                   |
| IV.    | Is this an expansion of an existing project? Yes X No  If yes, give the Division order number authorizing the project:                                                                                                                                                                                                                                                                                                                                                                                                                                                                                                                                          |
| V.     | Attach a map that identifies all wells and leases within two miles of any proposed injection well with a one-half mile radius circle drawn around each proposed injection well. This circle identifies the well's area of review.                                                                                                                                                                                                                                                                                                                                                                                                                               |
| VI.    | Attach a tabulation of data on all wells of public record within the area of review which penetrate the proposed injection zone. Such data shall include a description of each well's type, construction, date drilled, location, depth, record of completion, and a schematic of any plugged well illustrating all plugging detail.                                                                                                                                                                                                                                                                                                                            |
| VII.   | Attach data on the proposed operation, including:                                                                                                                                                                                                                                                                                                                                                                                                                                                                                                                                                                                                               |
|        | <ol> <li>Proposed average and maximum daily rate and volume of fluids to be injected;</li> <li>Whether the system is open or closed;</li> <li>Proposed average and maximum injection pressure;</li> <li>Sources and an appropriate analysis of injection fluid and compatibility with the receiving formation if other than reinjected produced water; and,</li> <li>If injection is for disposal purposes into a zone not productive of oil or gas at or within one mile of the proposed well, attach a chemical analysis of the disposal zone formation water (may be measured or inferred from existing literature, studies, nearby wells, etc.).</li> </ol> |
| *VIII. | Attach appropriate geologic data on the injection zone including appropriate lithologic detail, geologic name, thickness, and depth. Give the geologic name, and depth to bottom of all underground sources of drinking water (aquifers containing waters with total dissolved solids concentrations of 10,000 mg/l or less) overlying the proposed injection zone as well as any such sources known to be immediately underlying the injection interval.                                                                                                                                                                                                       |
| IX.    | Describe the proposed stimulation program, if any.                                                                                                                                                                                                                                                                                                                                                                                                                                                                                                                                                                                                              |
| *X.    | Attach appropriate logging and test data on the well. (If well logs have been filed with the Division, they need not be resubmitted).                                                                                                                                                                                                                                                                                                                                                                                                                                                                                                                           |
| *XI.   | Attach a chemical analysis of fresh water from two or more fresh water wells (if available and producing) within one mile of any injection or disposal well showing location of wells and dates samples were taken.                                                                                                                                                                                                                                                                                                                                                                                                                                             |
| XII.   | Applicants for disposal wells must make an affirmative statement that they have examined available geologic and engineering data and find no evidence of open faults or any other hydrologic connection between the disposal zone and any underground sources of drinking water.                                                                                                                                                                                                                                                                                                                                                                                |
| XIII.  | Applicants must complete the "Proof of Notice" section on the reverse side of this form.                                                                                                                                                                                                                                                                                                                                                                                                                                                                                                                                                                        |
|        | Certification: I hereby certify that the information submitted with this application is true and correct to the best of my knowledge and belief.                                                                                                                                                                                                                                                                                                                                                                                                                                                                                                                |
|        | NAME: Eddie W. Seay TITLE: Agent                                                                                                                                                                                                                                                                                                                                                                                                                                                                                                                                                                                                                                |
|        | SIGNATURE: DATE: 1/12/2015                                                                                                                                                                                                                                                                                                                                                                                                                                                                                                                                                                                                                                      |
|        | E-MAIL ADDRESS: seay04@leaco.net  If the information required under Sections VI, VIII, X, and XI above has been previously s Please show the date and circumstances of the earlier submittal: logs will be submitted afte RIBUTION: Original and one copy to Santa Fe with one copy to the appropriate District Of                                                                                                                                                                                                                                                                                                                                              |