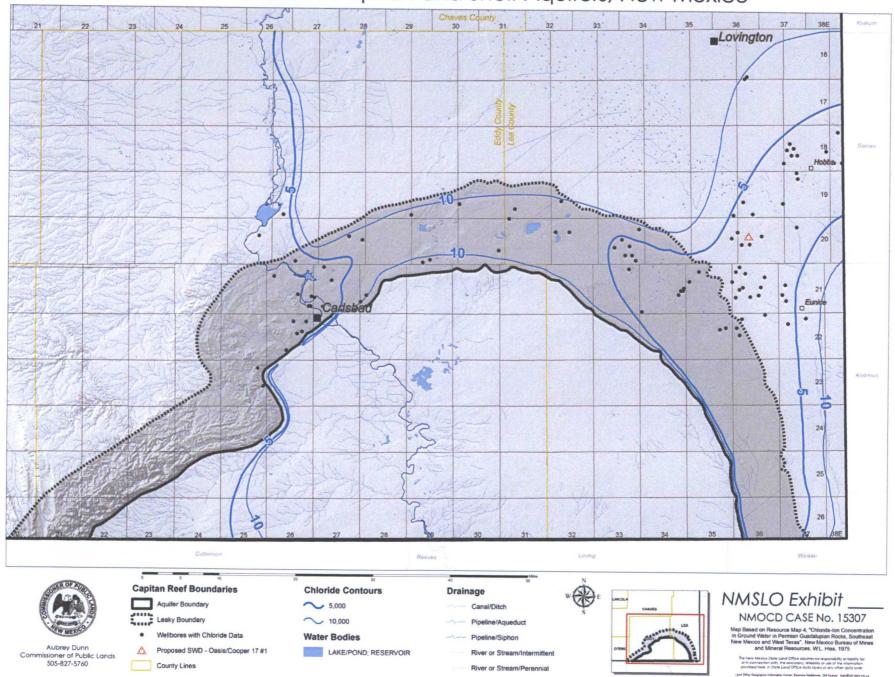

Texas: University of Texas Bulletin 3232, v. 2, pt. 3, p. 519-818.
- Silver, B. A. and Todd, R. G., 1969, Permian cyclic strata, northern Midland and Delaware Basins, West Texas and southeastern New Mexico: American Association of Petroleum Geologists Bulletin, v. 53, p. 2223-2251.
- Tait, D. B., Ahlen, J. L., Gordon, Archie, Scott, G. L., Motts, W. S. and Spitler, M. E., 1962, Artesia Group of New Mexico and West Texas: American Association of Petroleum Geologists Bulletin, v. 46, p. 504-517.
- Thornbury, W. D., 1965, Regional geomorphology of the United States: John Wiley and Sons, Inc., New York, 609 p.



CHLORIDE-ION CONCENTRATION IN GROUND WATER IN PERMIAN GUADALUPIAN ROCKS, SOUTHEAST NEW MEXICO AND WEST TEXAS
by W L MISS

### Low Chlorides in Capitan and Shelf Aquifers, New Mexico



### Flushed Zone - Capitan and Shelf Aquifers, Area of Oasis/Cooper 17 #1 Proposed SWD





After Hiss, William L., Movement of ground water in Permian Guadalupian aquifer systems, southeastern New Mexico and western Texas, 1980, pp. 289-294 of New Mexico Geological Society Fall Field Conference Guidebook - 31, Trans Pecos Region (Southeastern New Mexico and West Texas)

NMOCD Case No. 15307

NM SLO Exhibit

#### LAW OFFICES OF

#### MICHAEL DANOFF & ASSOCIATES, P.C.

MICHAEL L. DANOFF BRETT J. DANOFF RYAN P. DANOFF 1225 RIO GRANDE BLVD. NW ALBUQUERQUE, NM 87104 (505) 262-2383 FAX (505) 266-4330

EMAIL: MICHAELDANOFF@QWESTOFFICE.NET
BDANOFF@MICHAELDANOFF.COM
RDANOFF@MICHAELDANOFF.COM

OUR FILE NO.

4661-A26

July 29, 2015

VIA EMAIL ONLY

Ernest L. Padilla, Esq. PO Box 2523 Santa Fe, NM