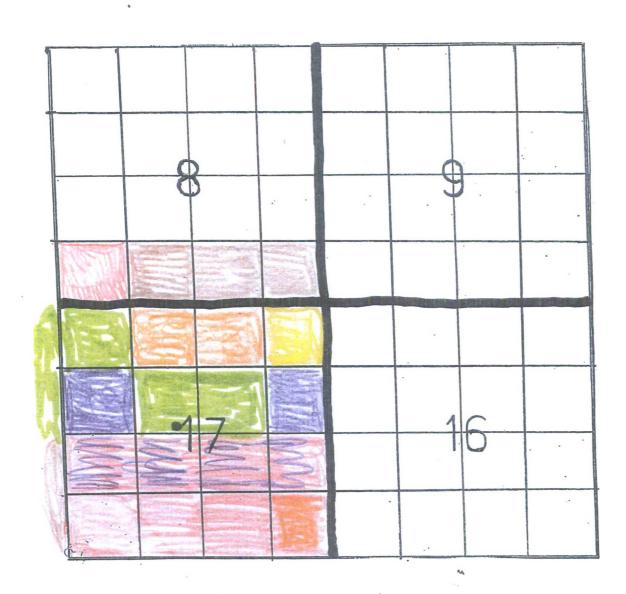

# **APPLICATION FOR AUTHORIZATION TO INJECT**

| I.     | PURPOSE: Secondary Recovery Pressure Maintenance X Disposal Storage Application qualifies for administrative approval? Yes No                                                                                                                                                                                                                                                                                                                                                                                                                                                                                                                                   |
|--------|-----------------------------------------------------------------------------------------------------------------------------------------------------------------------------------------------------------------------------------------------------------------------------------------------------------------------------------------------------------------------------------------------------------------------------------------------------------------------------------------------------------------------------------------------------------------------------------------------------------------------------------------------------------------|
| П.     | OPERATOR: Oasis Water Solutions, LLC                                                                                                                                                                                                                                                                                                                                                                                                                                                                                                                                                                                                                            |
|        | ADDRESS: P.O. Box 36 Monument, NM 88265                                                                                                                                                                                                                                                                                                                                                                                                                                                                                                                                                                                                                         |
|        | CONTACT PARTY: Jimmy Cooper PHONE: 575-369-7108                                                                                                                                                                                                                                                                                                                                                                                                                                                                                                                                                                                                                 |
| III.   | WELL DATA: Complete the data required on the reverse side of this form for each well proposed for injection.  Additional sheets may be attached if necessary.                                                                                                                                                                                                                                                                                                                                                                                                                                                                                                   |
| IV.    | Is this an expansion of an existing project? Yes X No  If yes, give the Division order number authorizing the project:                                                                                                                                                                                                                                                                                                                                                                                                                                                                                                                                          |
| V.     | Attach a map that identifies all wells and leases within two miles of any proposed injection well with a one-half mile radius circle drawn around each proposed injection well. This circle identifies the well's area of review.                                                                                                                                                                                                                                                                                                                                                                                                                               |
| VI.    | Attach a tabulation of data on all wells of public record within the area of review which penetrate the proposed injection zone. Such data shall include a description of each well's type, construction, date drilled, location, depth, record of completion, and a schematic of any plugged well illustrating all plugging detail.                                                                                                                                                                                                                                                                                                                            |
| VII.   | Attach data on the proposed operation, including:                                                                                                                                                                                                                                                                                                                                                                                                                                                                                                                                                                                                               |
|        | <ol> <li>Proposed average and maximum daily rate and volume of fluids to be injected;</li> <li>Whether the system is open or closed;</li> <li>Proposed average and maximum injection pressure;</li> <li>Sources and an appropriate analysis of injection fluid and compatibility with the receiving formation if other than reinjected produced water; and,</li> <li>If injection is for disposal purposes into a zone not productive of oil or gas at or within one mile of the proposed well, attach a chemical analysis of the disposal zone formation water (may be measured or inferred from existing literature, studies, nearby wells, etc.).</li> </ol> |
| *VIII. | Attach appropriate geologic data on the injection zone including appropriate lithologic detail, geologic name, thickness, and depth. Give the geologic name, and depth to bottom of all underground sources of drinking water (aquifers containing waters with total dissolved solids concentrations of 10,000 mg/l or less) overlying the proposed injection zone as well as any such sources known to be immediately underlying the injection interval.                                                                                                                                                                                                       |
| IX.    | Describe the proposed stimulation program, if any.                                                                                                                                                                                                                                                                                                                                                                                                                                                                                                                                                                                                              |
| *X.    | Attach appropriate logging and test data on the well. (If well logs have been filed with the Division, they need not be resubmitted).                                                                                                                                                                                                                                                                                                                                                                                                                                                                                                                           |
| *XI.   | Attach a chemical analysis of fresh water from two or more fresh water wells (if available and producing) within one mile of any injection or disposal well showing location of wells and dates samples were taken.                                                                                                                                                                                                                                                                                                                                                                                                                                             |
| XII.   | Applicants for disposal wells must make an affirmative statement that they have examined available geologic and engineering data and find no evidence of open faults or any other hydrologic connection between the disposal zone and any underground sources of drinking water.                                                                                                                                                                                                                                                                                                                                                                                |
| XIII.  | Applicants must complete the "Proof of Notice" section on the reverse side of this form.                                                                                                                                                                                                                                                                                                                                                                                                                                                                                                                                                                        |
|        | Certification: I hereby certify that the information submitted with this application is true and correct to the best of my knowledge and belief.                                                                                                                                                                                                                                                                                                                                                                                                                                                                                                                |
|        | NAME: Eddie W. Seay TITLE: Agent                                                                                                                                                                                                                                                                                                                                                                                                                                                                                                                                                                                                                                |
|        | SIGNATURE: DATE: 1/12/2015                                                                                                                                                                                                                                                                                                                                                                                                                                                                                                                                                                                                                                      |
|        | E-MAIL ADDRESS: seay04@leaco.net  If the information required under Sections VI, VIII, X, and XI above has been previously s Please show the date and circumstances of the earlier submittal: logs will be submitted afte RIBUTION: Original and one copy to Santa Fe with one copy to the appropriate District Of                                                                                                                                                                                                                                                                                                                                              |