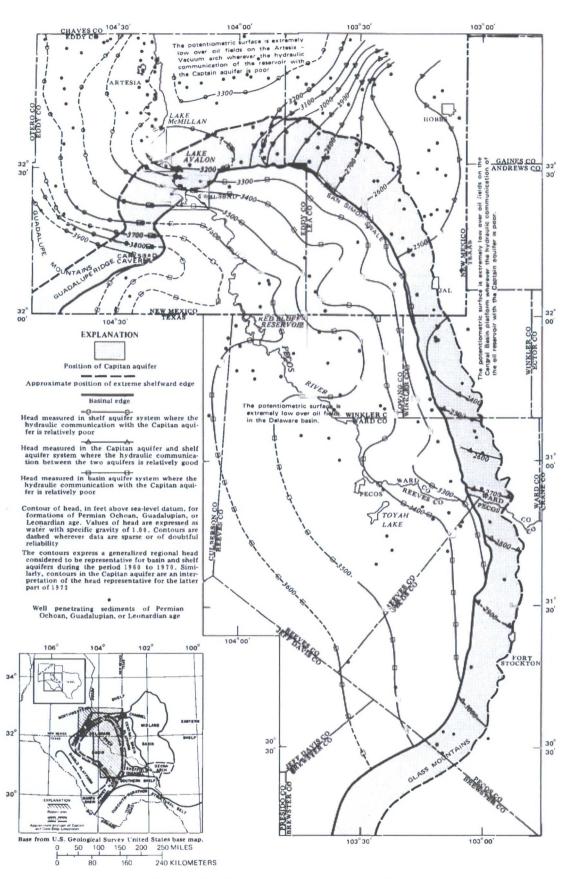

or to the excavation of the Pecos River valley at Carlsbad is shown diagrammatically in figure 4A. The three aquifer systems were recharged by water originating as rain or snowfall on the outcrops along the western margin of the Delaware Basin. Evidence of major surface drainage within the Trans-Pecos area of southeastern New Mexico and western Texas has not been reported.

Ground water moved generally eastward and southeastward through the shelf and basin aquifers under a gradient of probably only a few feet per mile toward natural discharge areas along



Figure 1. Highly diagrammatic north-south stratigraphic section showing the positions and relationships of the major lithofacies in the rocks of Guadalupian age, eastern New Mexico.



Figure 2. Pre-development potentiometric surface.



Figure 3. Post-development potentiometric surface.



A. Regimen principally controlled by regional tectonics prior to development of the Pecos River.



#### EXPLANATION



Highly diagrammatic groundwater flow vectors:



- Vector size indicates relative volume of ground-water flow.
- Orientation indicates direction of ground-water movement.



INDEX MAP



B. Regimen influenced by erosion of Pecos River at Carlsbad downward into hydraulic communication with the Capitan aquifer.



C. Regimen influenced by both communication with the Pecos River at Carlsbad and the exploitation of ground-water and petroleum resources.

Figure 4. Diagrammatic maps depicting the evolution of ground water regimens in strata of Permian Guadalupian age in southeastern New Mexico and western Texas.

streams d