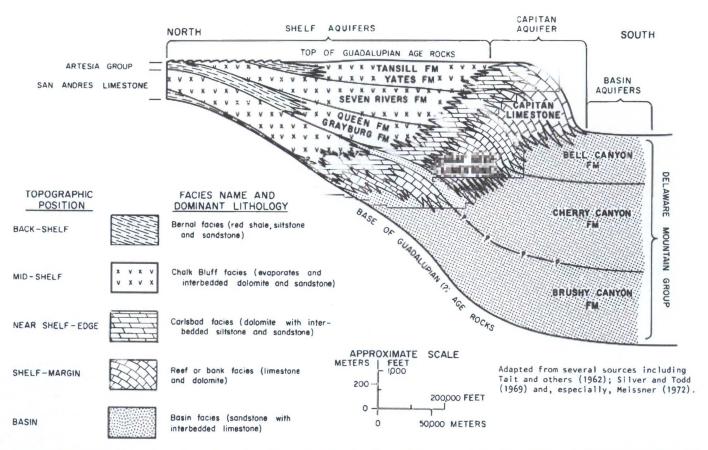

um and ground-water resources in the last five decades (fig. 4).

#### **Control by Regional Tectonics**

The flow of ground water through the shelf, basin and Capitan aquifers after the uplift of the Guadalupe and Glass Mountains but prior to the excavation of the Pecos River valley at Carlsbad is shown diagrammatically in figure 4A. The three aquifer systems were recharged by water originating as rain or snowfall on the outcrops along the western margin of the Delaware Basin. Evidence of major surface drainage within the Trans-Pecos area of southeastern New Mexico and western Texas has not been reported.

Ground water moved generally eastward and southeastward through the shelf and basin aquifers under a gradient of probably only a few feet per mile toward natural discharge areas along



Figure 1. Highly diagrammatic north-south stratigraphic section showing the positions and relationships of the major lithofacies in the rocks of Guadalupian age, eastern New Mexico.



Figure 2. Pre-development potentiometric surface.



Figure 3. Post-development potentiometric surface.



A. Regimen principally controlled by regional tectonics prior to development of the Pecos River.



#### EXPLANATION



Highly diagrammatic groundwater flow vectors:



- Vector size indicates relative volume of ground-water flow.
- Orientation indicates direction of ground-water movement.



INDEX MAP



B. Regimen influenced by erosion of Pecos River at Carlsbad downward into hydraulic communication with the Capitan aquifer.



C. Regimen influenced by both communication with the Pecos River at Carl