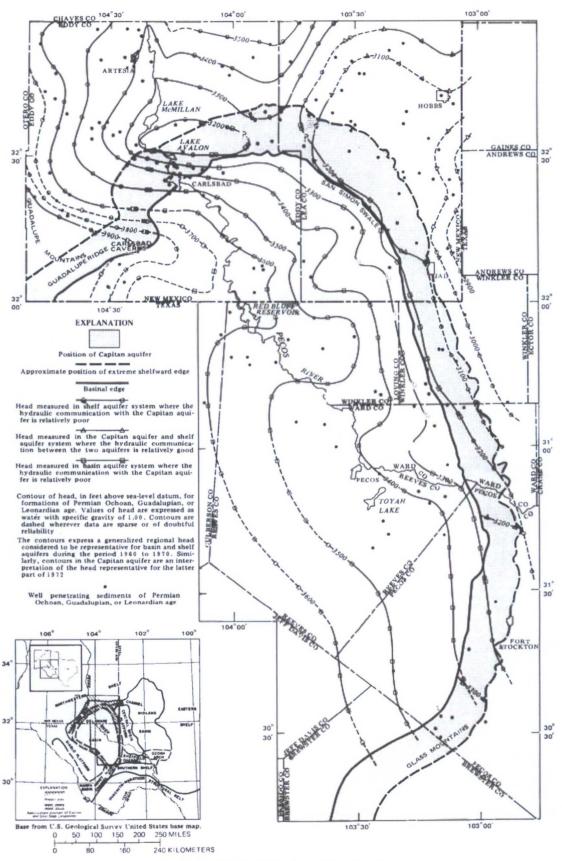

e uplift of the Guadalupe and Glass Mountains but prior to the excavation of the Pecos River valley at Carlsbad is shown diagrammatically in figure 4A. The three aquifer systems were recharged by water originating as rain or snowfall on the outcrops along the western margin of the Delaware Basin. Evidence of major surface drainage within the Trans-Pecos area of southeastern New Mexico and western Texas has not been reported.

Ground water moved generally eastward and southeastward through the shelf and basin aquifers under a gradient of probably only a few feet per mile toward natural discharge areas along



Figure 1. Highly diagrammatic north-south stratigraphic section showing the positions and relationships of the major lithofacies in the rocks of Guadalupian age, eastern New Mexico.



Figure 2. Pre-development potentiometric surface.



Figure 3. Post-development potentiometric surface.



A. Regimen principally controlled by regional tectonics prior to development of the Pecos River.



#### EXPLANATION



Highly diagrammatic groundwater flow vectors:



- Vector size indicates relative volume of ground-water flow.
- Orientation indicates direction of ground-water movement.



INDEX MAP



B. Regimen influenced by erosion of Pecos River at Carlsbad downward into hydraulic communication with the Capitan aquifer.



C. Regimen influenced by both communication with the Pecos River at Carlsbad and the exploitation of ground-water and petroleum resources.

Figure 4. Diagrammatic maps depicting the evolution of ground water regimens in strata of Permian Guadalupian age in