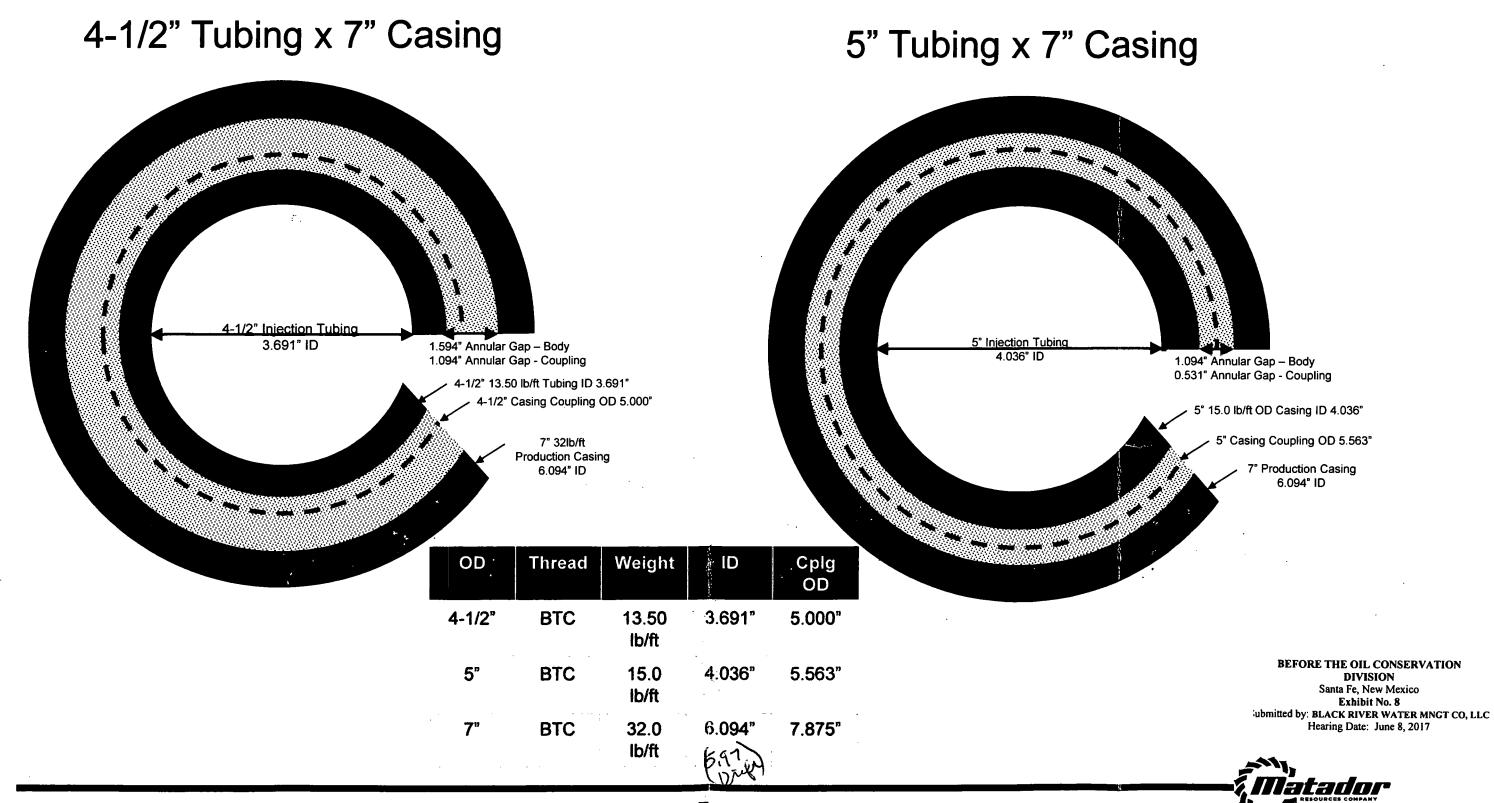

certained.

This data was used to generate Nodal Analyses evaluations for multiple tubular sizes and injection rates. This data was also used to study pore pressure impact.



### Increasing Tubing Size will Decrease Friction and Increase Ability to Inject Greater Volumes Nodal Analysis of 4-1/2" & 5" Tubing Pressure





# Pore Pressure Impact Over 20 Years

Increased Injection Rates will Not Greatly Increase Pore Pressure in the Formation

These model runs suggest that less than 250 psi of elevated near-wellbore pore pressure is generated after 20 years of injection at 40,000 bpd. Less than 50 psi of elevated pore pressure is modeled at a distance of 10 kilometers from the well in 20 years at 40,000 bpd injection rate.



# Black River SWD #1 Cross-Sectional Comparison Inside 7" Casing



# Black River SWD #1 Wellbore Deviation



BEFORE THE OIL CONSERVATION

DIVISION

Santa Fe, New Mexico

Exhibit No. 9

Submitted by: BLACK RIVER WATER MNGT CO, LLC
Hearing Date: June 8, 2017

### ffidavit of Publication

State of New Mexico. County of Eddy, ss.

Danny Fletcher, being first duly sworn, on oath savs:

That he is the Publisher of the Carlsbad Current-Argus. newspaper published daily at the City of Carlsbad, in said county of Eddy, state of New Mexico and of general paid circulation in said county: that the same is a duly qualified newspaper under the laws of the State wherein legal notices advertisements and may published: that the printed notice attached hereto was published in the regular and entire edition of said newspaper and not in supplement thereof on the date as fo