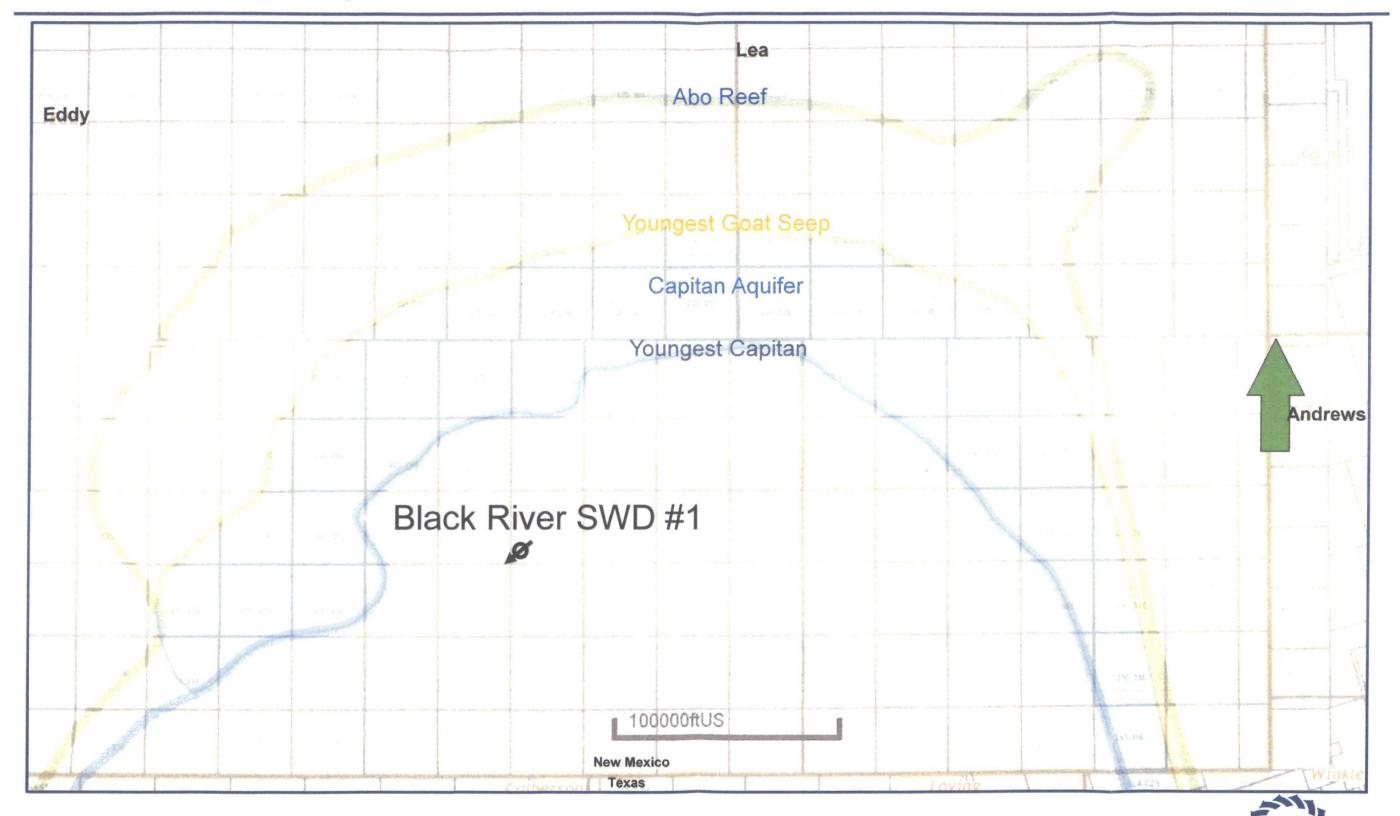

# Black River SWD #1 Locator Map Section 31, Township 23 South, Range 28 East

BEFORE THE OIL CONSI

DIVISION
Santa Fe, New Mex
Exhibit No. 2
ubmitted by: BLACK RIVER WAT