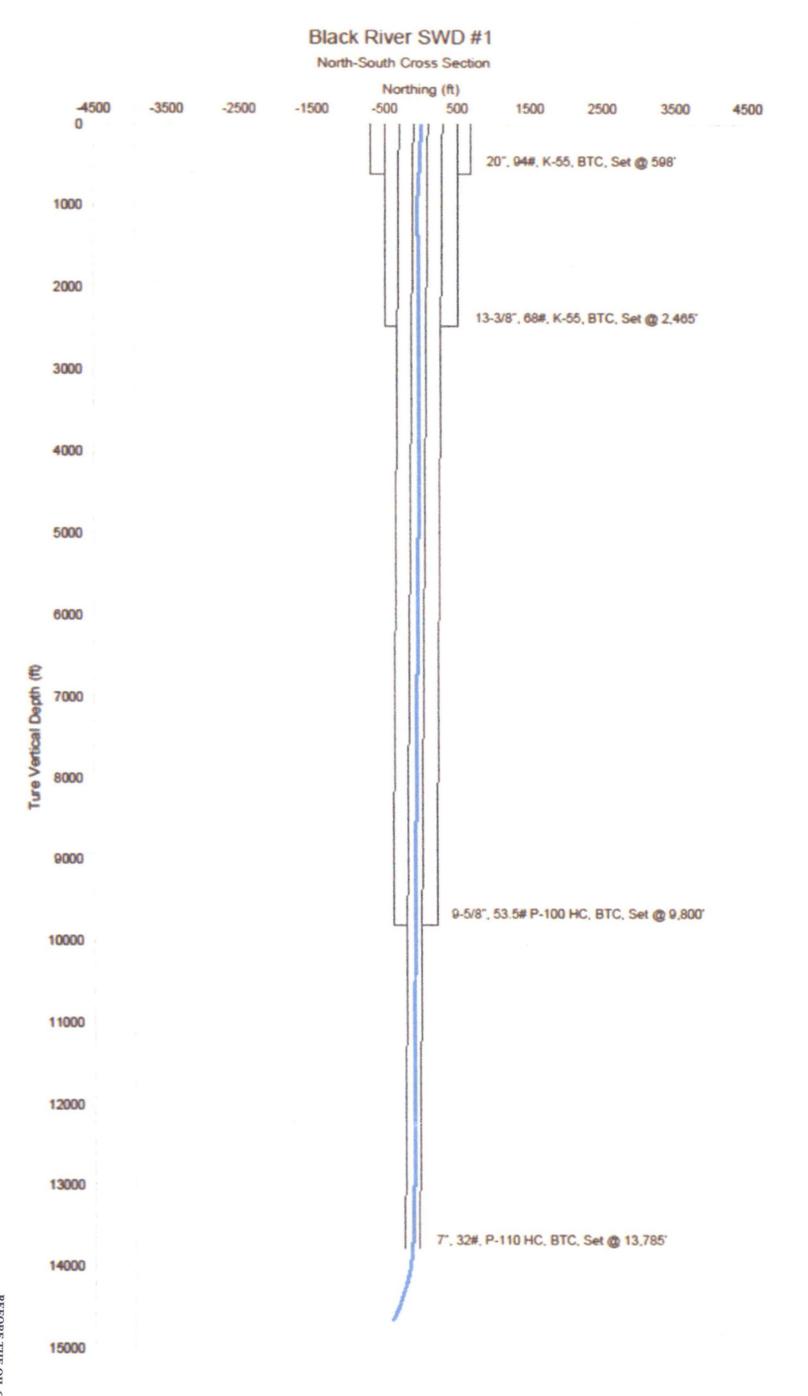

# Black River SWD #1 Wellbore Deviation

BEFORE THE OIL CONSERVATION

DIVISION

Santa Fe, New Mexico

Exhibit No. 9

Submitted by: BLACK RIVER WATER MNGT CO, LLC
Hearing Date: June 8, 2017