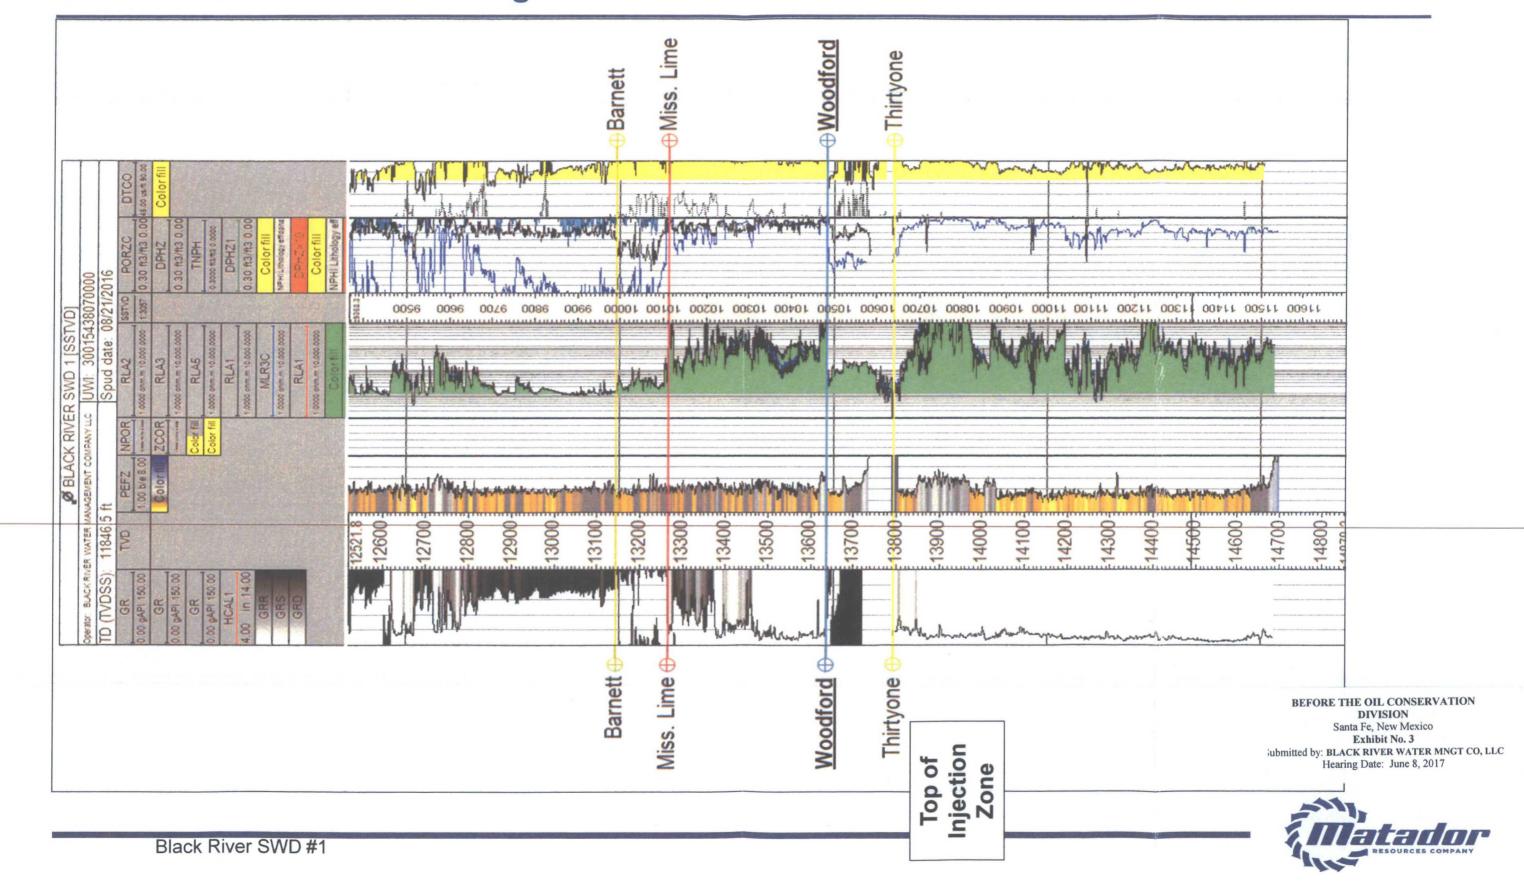

and safety and the environment.

Jurisdiction is retained by the Division for the entry of such further orders as may be necessary for the prevention of waste and/or protection of correlative rights or upon failure of the operator to conduct operations (1) to protect fresh or protectable waters or (2) consistent with the requirements in this order, whereupon the Division may, after notice and hearing, terminate the disposal authority granted herein.

DAVID R. CATANACH

Director

DRC/mam

ce: Oil Conservation Division – Artesia District Office Administrative Application – pMAM1614553073

# Black River SWD #1 Locator Map Section 31, Township 23 South, Range 28 East



BEFORE THE OIL CONSI

DIVISION
Santa Fe, New Mex
Exhibit No. 2
ubmitted by: BLACK RIVER WAT

# Black River SWD #1 Well Log



# Why Increase from 4-1/2" to 5" Tubing?

- 85% of injection pressure measured at the surface is due to friction in the 4-1/2" tubing
- Increasing tubing size will decrease friction and increase ability to inject greater volumes
- Larger tubing allows for more water to be disposed with fewer wells
- Reduced surface impact with fewer disposal wells

BEFORE THE OIL CONSERVATION
DIVISION
Santa Fe, New Mexico
Exhibit No. 4
ubmitted by: BLACK RIVER WATER MNGT CO, LLC
Hearing Date: June 8, 2017



# **Step-Rate Injection Falloff Test**

From the injection/falloff test, tubular friction was measured. Reservoir parameters such as k-h and pressure were ascertained.

This data was used to generate Nodal Analyses evaluations for multiple tubular sizes and injection rates. This data was also used to