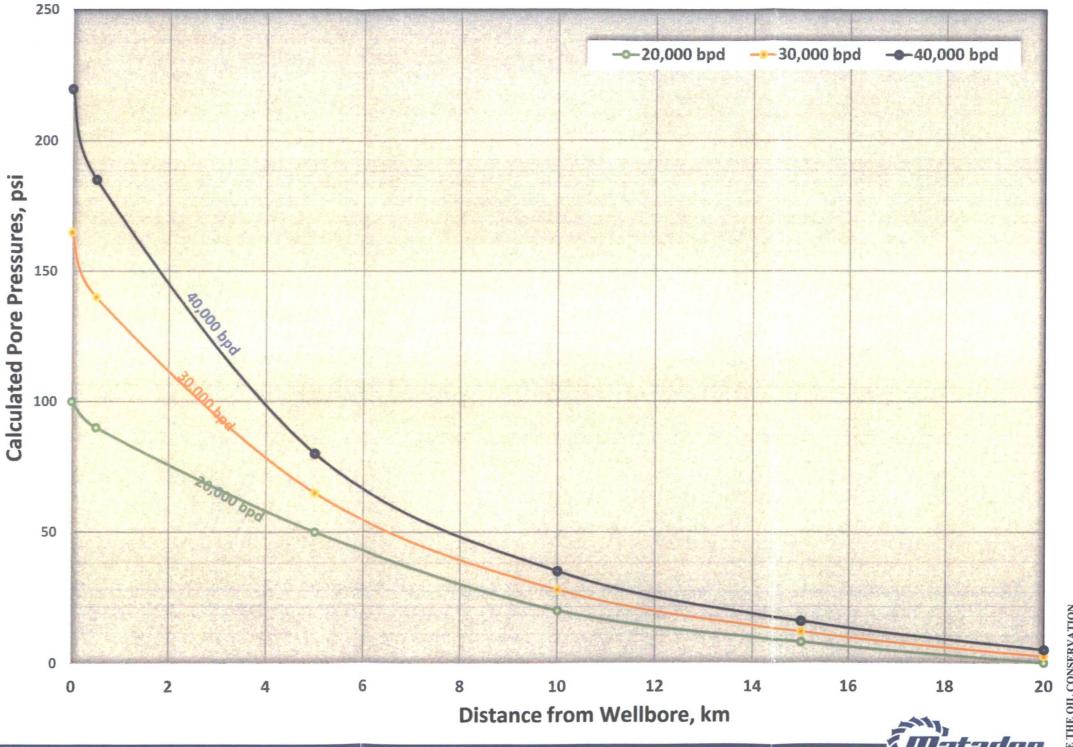

# Pore Pressure Impact Over 20 Years

Increased Injection Rates will Not Greatly Increase Pore Pressure in the Formation

These model runs suggest that less than 250 psi of elevated near-wellbore pore pressure is generated after 20 years of injection at 40,000 bpd. Less than 50 psi of elevated pore pressure is modeled at a distance of 10 kilometers from the well in 20 years at 40,000 bpd injection rate.