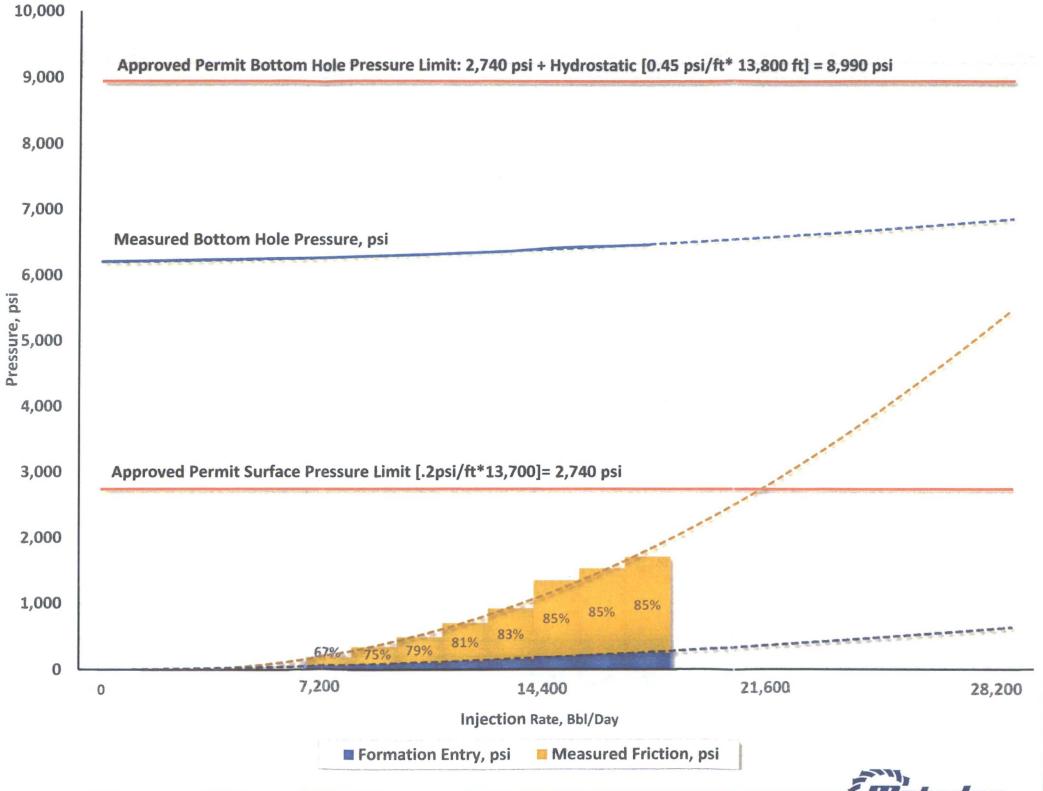

# Why Increase from 4-1/2" to 5" Tubing?

- 85% of injection pressure measured at the surface is due to friction in the 4-1/2" tubing
- Increasing tubing size will decrease friction and increase ability to inject greater volumes
- Larger tubing allows for more water to be disposed with fewer wells
- Reduced surface impact with fewer disposal wells

BEFORE THE OIL CONSERVATION
DIVISION
Santa Fe, New Mexico
Exhibit No. 4
ubmitted by: BLACK RIVER WATER MNGT CO, LLC
Hearing Date: June 8, 2017