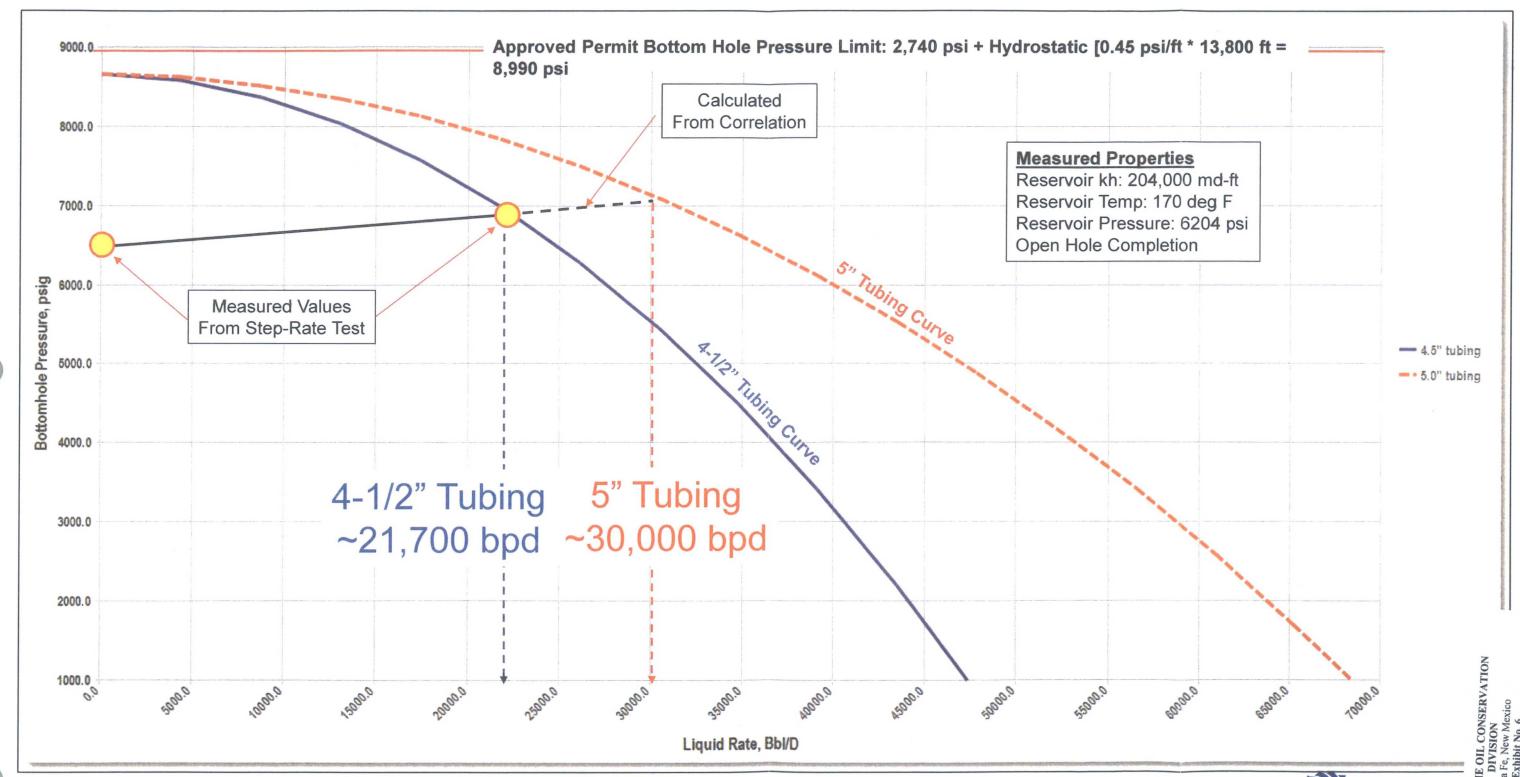

# **Step-Rate Injection Falloff Test**

From the injection/falloff test, tubular friction was measured. Reservoir parameters such as k-h and pressure were ascertained.

This data was used to generate Nodal Analyses evaluations for multiple tubular sizes and injection rates. This data was also used to study pore pressure impact.

### Increasing Tubing Size will Decrease Friction and Increase Ability to Inject Greater Volumes Nodal Analysis of 4-1/2" & 5" Tubing Pressure