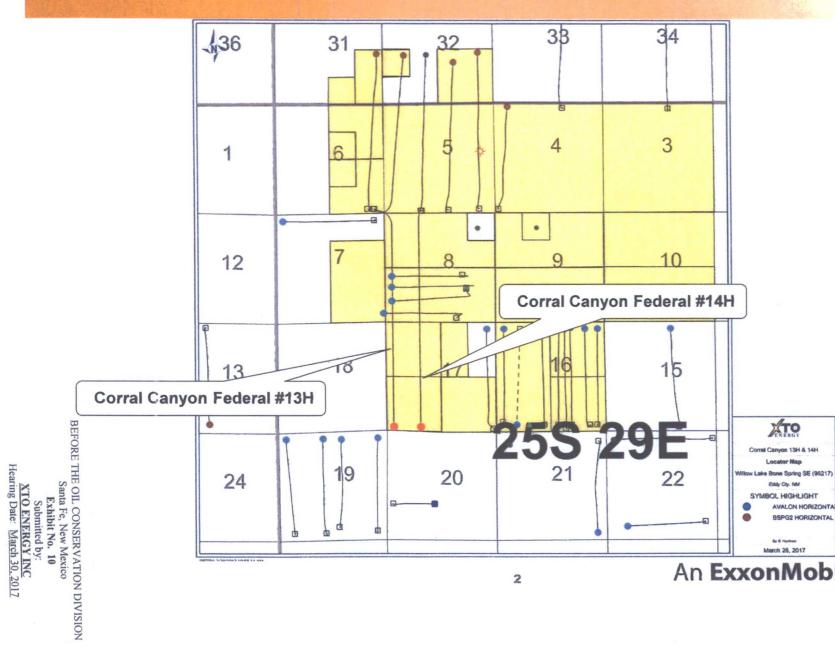

| □ Collect on Delivery □ Collect on Delivery Restricted Delivery □ Collect on Delivery Restricted Delivery □ Signature Confirmation □ Signature Confirmation Restricted Delivery                                                                                                                                                                                                                                                                                                                                               |  |

PS Form 3811, July 2015 PSN 7530-02-000-9053

### **Area Locator Map**





An ExxonMobil Subsidiary

### **2<sup>nd</sup> Bone Spring Base Structure**





An **ExxonMobil** Subsidiary

## **Stratigraphic Cross Section**



300153655901
SHOWSTOPPER 7 FEDERAL COM
1H
COG OPER LTD LIABILITY CORP
T25S R29E S7

<5,775FT>
300152947500
CHIMAYO
1
DEVON ENERGY PROD L P
T25S R29E S8

<9,976FT>

300153643000 SHOCKER 20 FEDERAL 1H MARBOB ENERGY CORP T25S R29E S20 A'



### An ExxonMobil Subsidiary

BEFORE THE OIL CONSERVATION DIVISION
Santa Fe, New Mexico
Exhibit No. 12
Submitted by:
XTO ENERGY INC

Harring Date: March 20 2017