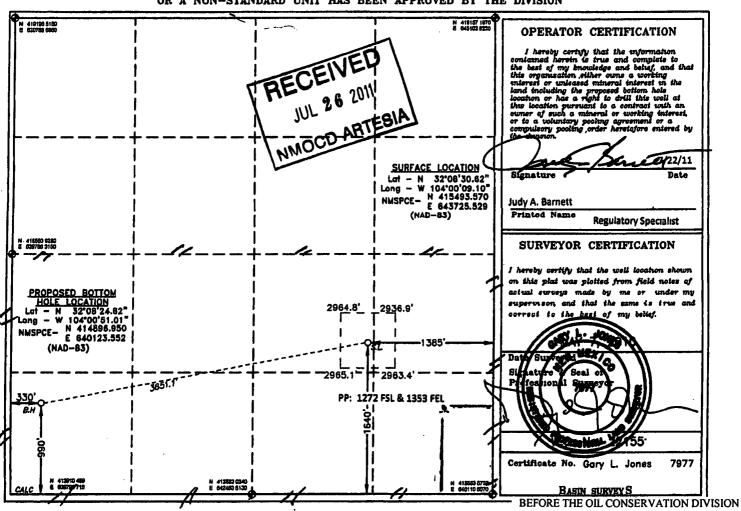

CAMENDED REPORT

| 1220 K. St. Vrancis Dr.,<br>Phone: (505) 476-3460 | Sents Po. NM 8<br>Pex: (505) 476-3 | 1462                          |               | TION A               | NID ACDE                 | AGE DEDIC                                                             | A TO MOUTE      | T                                                                                       |                        |
|---------------------------------------------------|------------------------------------|-------------------------------|---------------|----------------------|--------------------------|-----------------------------------------------------------------------|-----------------|-----------------------------------------------------------------------------------------|------------------------|
| 1                                                 | Pl Number                          |                               |               | Pool Code            |                          |                                                                       | Pool Nam        | 0                                                                                       |                        |
| 30-015<br>Property C                              |                                    | 93                            | 9             | 10217                | Property Nam             | Mas led                                                               | se; Bone        | Spring                                                                                  | 56<br>Il Number        |
| 314131                                            | ANGE                               |                               |               | CORRA                |                          | ,<br>N FEDERAL                                                        | COM             | 1                                                                                       | 13H                    |
| OGRID                                             |                                    |                               | -             | <del></del>          | Operator Main XTO ENER   |                                                                       |                 |                                                                                         | levation<br>2912'      |
| 005381                                            | <u> </u>                           | <u> </u>                      |               |                      | Surface Locati           |                                                                       |                 |                                                                                         | C912                   |
| UL or lot No.                                     | Section                            | Township                      | Range         | Lot ldn              | Feet from the            | North/South line                                                      | Feet from the   | East/West line                                                                          | County                 |
| P                                                 | 6                                  | 25-S                          | 29-B          | Bottom Hole          | 190<br>Location If Diffe | SOUTH                                                                 | 520             | BAST                                                                                    | EDDY                   |
| UL or lot No.                                     | Section                            | Township                      | Range         | Lot ldn              | Feet from the            | North/South line                                                      | Feet from the   | East/West line                                                                          | County                 |
| M                                                 | 17                                 | 25-S                          | 29-E          |                      | 200                      | SOUTH                                                                 | 355             | WEST                                                                                    | EDDY                   |
| Dedicated Acres                                   | Joint or                           | r Infill   Co                 | msolidation C | kode Orde            | er No.                   |                                                                       |                 |                                                                                         |                        |
| 320<br>NO ALLOWARIA W                             | TLL BR ASSICT                      | NED TO THIS CO                | MPLETION U    | VIII. ALL INTER      | ESTE HAVE BEEN C         | ONSOLIDATED OR A I                                                    | ON-STANDARD UNI | THAS BEEN APPROVE                                                                       | D BY THE DIVISION      |
| ;                                                 |                                    |                               | 1             | 1                    | SEC. 5                   |                                                                       | 1               |                                                                                         |                        |
| İ                                                 | SEC. 6                             | ,                             |               |                      | AZ.=131'59'14            |                                                                       |                 |                                                                                         |                        |
| , i                                               | •                                  |                               | SL 0 520      | HOR                  | IZ. DIST.=1189.0         | )' '<br>                                                              |                 | <del></del>                                                                             |                        |
| !                                                 | ,                                  |                               | 3 1           | 18.4                 |                          | COORDONATES TABLE                                                     |                 | ATOR CERTIFIC                                                                           |                        |
| ;                                                 |                                    |                               | 365           |                      | A - Y-410                | NAD 27 NAE<br>114.6 N. X-897277.1 :<br>138.4 N. X-698604.8 :          | g complete to   | illy dust the information he<br>the best of my knowledge :<br>minution eliber owns s we | and belief, and        |
| GEODETIC COORDI<br>NAD 27 NME                     | ABUES                              | GEODETIC COOR<br>NAD 83 N     | £             | 1-1                  | C - Y=418                | 138.4 M, X=599933.6  <br>128.6 M, X=599933.6  <br>817.2 M, X=598604.5 | entered mb      | nament in the land in<br>the hole location or has a                                     | choding the            |
| SURFACE LOCAT                                     |                                    | SURFACE LOC<br>Y=419377.5     | in F          |                      | E - Y=413                | 891.9 M, X=598615.0 (<br>838.1 M. X=599942.2 (                        | well at this    | location pursuant to a con<br>need or working interest, o                               | tract with an owner    |
| X=598085.9<br>LAT.=32.152428                      | £ .                                | X=639270.1<br>LAT.=32.1525    |               | 4 1                  | 6 - Y=408                | 550.6 M, X=598637.5<br>534.2 M, X=599882.3                            | pooling ag      | menicul or a compulsory p<br>entered by the division.                                   | coultry order          |
| LONG.=104,0163                                    |                                    | LONG. = 104,016               | 884" W        | · } [ - ]            | SEC. 8-                  |                                                                       |                 | company and establish                                                                   |                        |
| i<br>1                                            |                                    | i                             |               |                      | 1                        |                                                                       | Aten            | Janu Roba                                                                               | ชนย                    |
| FIRST TAKE PO                                     |                                    | FIRST TAKE P                  |               | AREA                 | A - Y=410                | 140 83 NUC<br>172.9 M, X=638461.4  <br>196.7 M, X=639789.2            |                 | ^                                                                                       | Date                   |
| Y=418523.8<br>X=598969.6                          | N                                  | Y=418582.2<br>X=840154.0      | N             |                      | C - Y=419                | 187.0 M, X=641118.0  <br>873.6 M. X=639789.0                          |                 | vanuz ka                                                                                | badue                  |
| LAT.=32.150235<br>LONG.=104.01354                 | 5 N                                | LAT.=32.1903:<br>ONG.=104.014 | 58" N         |                      | E - Y=413<br>F - Y=413   | 910.2 M, K=839789.5  <br>198.4 M, X=841125.7                          | 54.00           | inia raha                                                                               | 41.0 Q                 |
| 1                                                 |                                    | :                             | <u> </u>      | PRODUCING<br>PROJECT | G - 704081<br>H - Y=4081 | 508.8 M. X=639842.2  <br>502.4 H. X=641187.0                          |                 | detress                                                                                 | erall-com              |
|                                                   | <u> </u>                           | :                             | - 1           | 1 1                  | <del>i</del>             |                                                                       | SURY            | EYOR CERTIFI                                                                            | - 33                   |
|                                                   |                                    | LAST TAKE P                   | onur i        |                      | ;                        | i                                                                     | I boreby ce     | rilly that the well location                                                            | shows so this plat     |
| NAD 27 NINE                                       |                                    | NAD 83 NI<br>Y=408934.4       | Æ             |                      | !                        | •                                                                     | no or unde      | l from Ocid actos of actual<br>r my supervision, and that                               |                        |
| Y=408876.2<br>X=599010.3                          | ε                                  | X=640194.9<br>LAT.=32.1238    | E             |                      | AZ.=179'45'24            | r                                                                     | #40 CONTOC      | to the best of my ballef. APRIL 2, 201                                                  | 14                     |
| LAT.=32.123713<br>LONG.=104.01351                 |                                    | .ONG.=104.013                 |               |                      | ZIZ. DIST.=9780.         |                                                                       | Date of Su      | rvey                                                                                    |                        |
|                                                   |                                    | , i                           |               |                      | SEC. 17                  |                                                                       | Signature       | & Seel at Professional                                                                  | Surveyor:              |
|                                                   | - SEC. 18                          | !                             |               |                      | - SEC. IT                |                                                                       |                 | Son Mar                                                                                 | Q.                     |
| BOTTOM HOLE LOS                                   | CATION B                           | OTTOM HOLE L                  |               |                      | 1                        |                                                                       |                 |                                                                                         | 21                     |
| NAD 27 NME<br>Y=408746.2                          |                                    | NAD 83 NI<br>Y=408804.4       | N             | 1_11                 | !                        | -                                                                     |                 | 1039 )                                                                                  | ·····ntra              |
| X=599010.9<br>LAT.=32.123358                      | E                                  | X=640195.5<br>LAT.=32.12348   |               |                      |                          |                                                                       | Loriz           | 1 order                                                                                 | A Fei Leois            |
| LONG.= 104.01351                                  |                                    | .ONG.=104.013                 |               | LT.                  | *                        | ;                                                                     | Certificate     | Monber Clary Ck                                                                         | 12641<br>12641<br>1219 |
| <u>4</u>                                          | . 1                                |                               | 355           | 2                    |                          | !                                                                     |                 | CHIMIS MANIENTE                                                                         | PASC W.O.: IAILORY     |
| <u></u>                                           |                                    |                               | B.M.          | 8 9                  |                          |                                                                       | BEFO            | RE THE OIL CON<br>Santa Fe, N                                                           |                        |