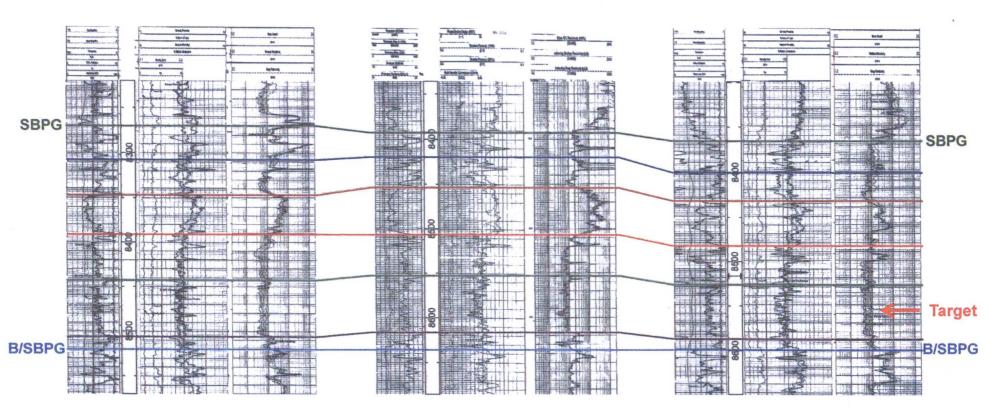

|  |

PS Form 3811, July 2015 PSN 7530-02-000-9053

### **Area Locator Map**





An ExxonMobil Subsidiary

### **2<sup>nd</sup> Bone Spring Base Structure**





An **ExxonMobil** Subsidiary

## **Stratigraphic Cross Section**



300153655901
SHOWSTOPPER 7 FEDERAL COM
1H
COG OPER LTD LIABILITY CORP
T25S R29E S7

<5,775FT>
300152947500
CHIMAYO
1
DEVON ENERGY PROD L P
T25S R29E S8

<9,976FT>

300153643000 SHOCKER 20 FEDERAL 1H MARBOB ENERGY CORP T25S R29E S20 A'



### An ExxonMobil Subsidiary

BEFORE THE OIL CONSERVATION DIVISION
Santa Fe, New Mexico
Exhibit No. 12
Submitted by:
XTO ENERGY INC

Harring Date: March 20 2017