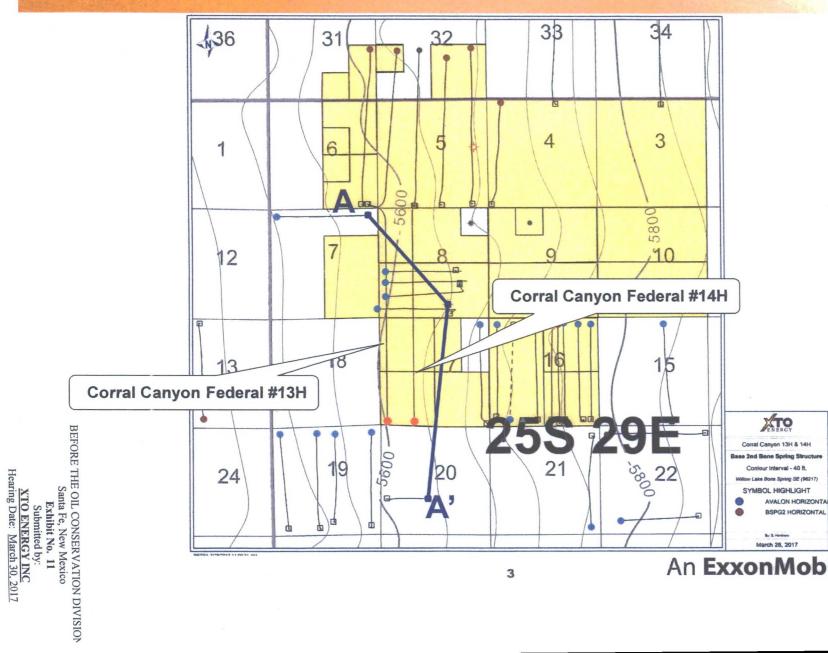

| □ Collect on Delivery □ Collect on Delivery Restricted Delivery □ Collect on Delivery Restricted Delivery □ Signature Confirmation □ Signature Confirmation Restricted Delivery                                                                                                                                                                                                                                                                                                                                               |  |

PS Form 3811, July 2015 PSN 7530-02-000-9053

### **Area Locator Map**





An ExxonMobil Subsidiary

### **2<sup>nd</sup> Bone Spring Base Structure**





An **ExxonMobil** Subsidiary

## **Stratigraphic Cross Section**



300153655901
SHOWSTOPPER 7 FEDERAL COM
1H
COG OPER LTD LIABILITY CORP
T25S R29E S7

<5,775FT>
300152947500
CHIMAYO
1
DEVON ENERGY PROD L P
T25S R29E S8

<9,976FT>

300153643000 SHOCKER 20 FEDERAL 1H MARBOB ENERGY CORP T25S R29E S20 A'



### An ExxonMobil Subsidiary

BEFORE THE OIL CONSERVATION DIVISION
Santa Fe, New Mexico
Exhibit No. 12
Submitted by:
XTO ENERGY INC

Harring Date: March 20 2017