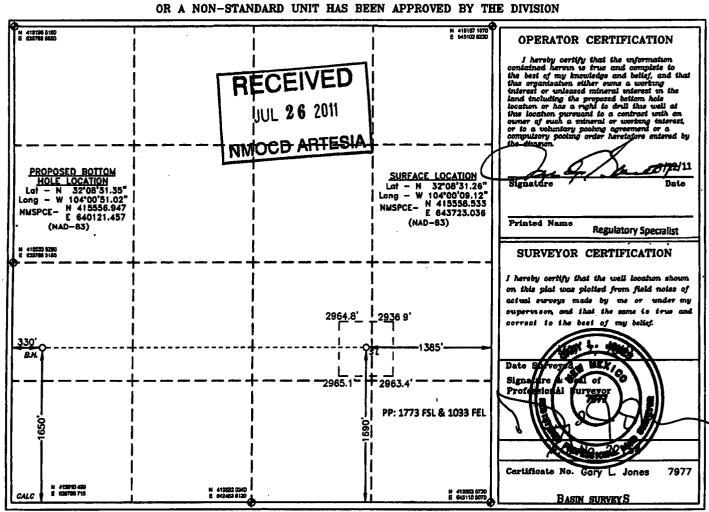

#### State of New Mexico Energy, Minerals & Natural Resources Department OIL CONSERVATION DIVISION 1220 South St. Francis Dr. Santa Fe, New Mexico 87505

Form C-102 Revised August 1, 2011 Submit one copy to appropriate District Office