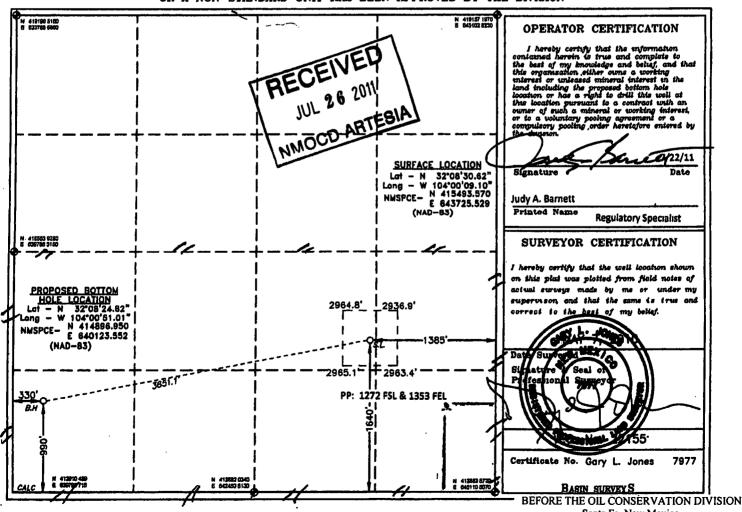

#### State of New Mexico Energy, Minerals & Natural Resources Department OIL CONSERVATION DIVISION 1220 South St. Francis Dr. Santa Fe, New Mexico 87505

Form C-102 Revised August 1, 2011 Submit one copy to appropriate District Office