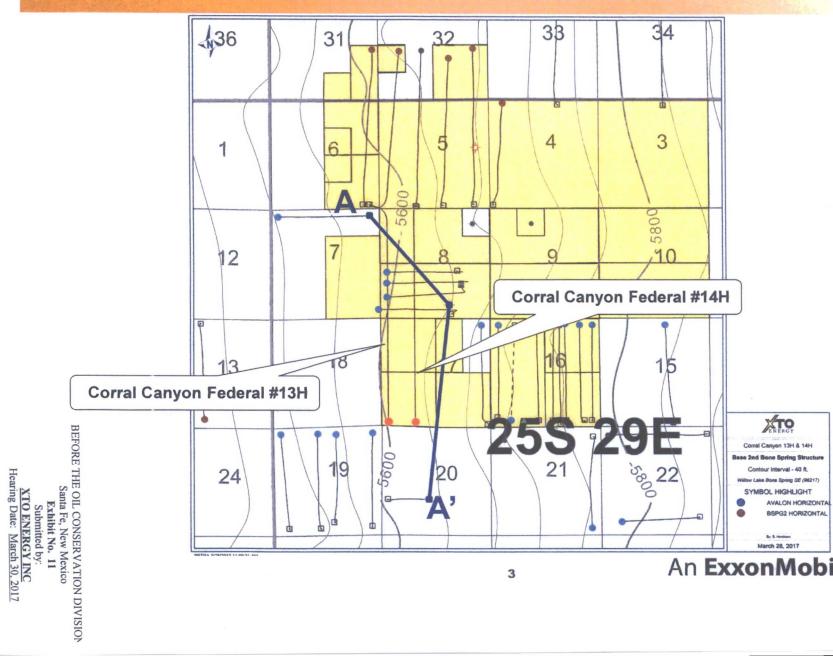

## Corral Canyon Federal #13H & #14H

Case #s: 15664 & 15663

March 30, 2017

An ExxonMobil Subsidiary