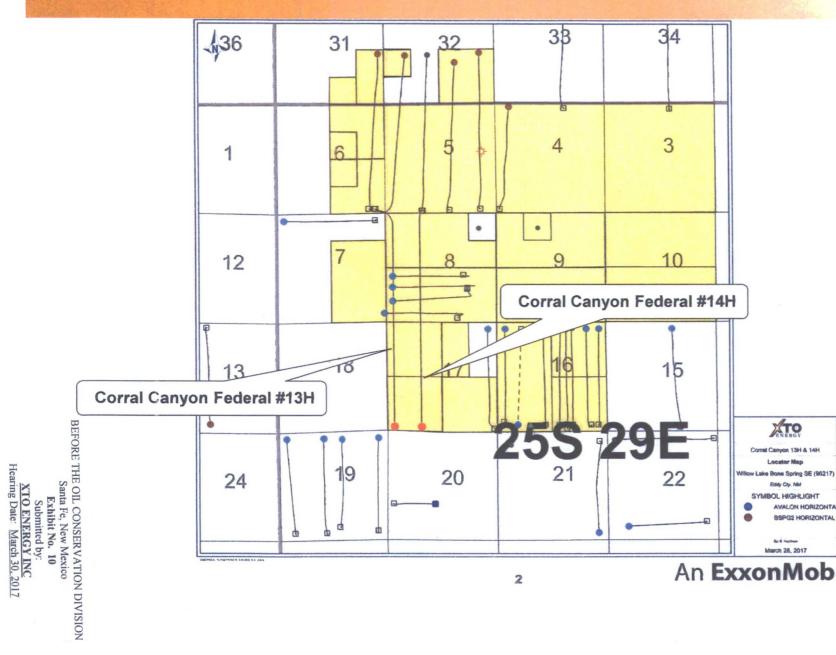

## Corral Canyon Federal #13H & #14H

Case #s: 15664 & 15663

March 30, 2017

An ExxonMobil Subsidiary