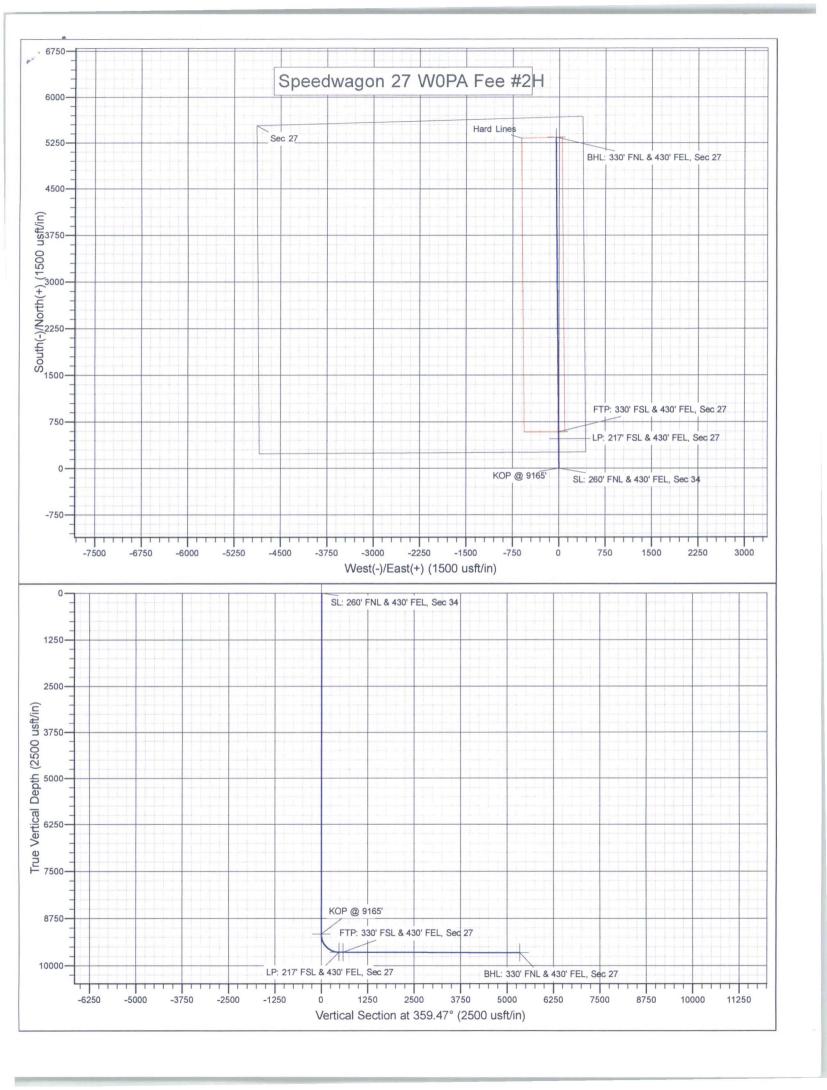

## Mr Rodriguez:

Mewbourne Oil Company ("Mewbourne") as Operator hereby proposes to drill the captioned Speedwagon 27 W0PA Fee #2H well at the above referenced surface location (SL) in Section 34-T23S-R28E, Eddy County, NM to the referenced bottom hole location (BHL) in Section 27-T23S-R28E, Eddy County, NM. The proposed well will be drilled to an approximate true vertical depth (TVD) of 9,652 feet subsurface to evaluate the Wolfcamp formation. The proposed well will have a measured depth (MD) of approximately 14,788 feet. The E/2 of the captioned Section 27 will be dedicated to the well as the gas proration unit.

Mewbourne also hereby proposes to drill the captioned Speedwagon 27 W2PA Fee #1H well at the above referenced surface location (SL) in Section 34-T23S-R28E, Eddy County, NM to the referenced bottom hole location (BHL) in Section 27-T23S-R28E, Eddy County, NM. The proposed well will be drilled to an approximate true vertical depth (TVD) of 10,601 feet subsurface to evaluate the Wolfcamp formation. The proposed well will have a measured depth (MD) of approximately 15,725 feet. The E/2 of the captioned Section 27 will be dedicated to the well as the gas proration unit.