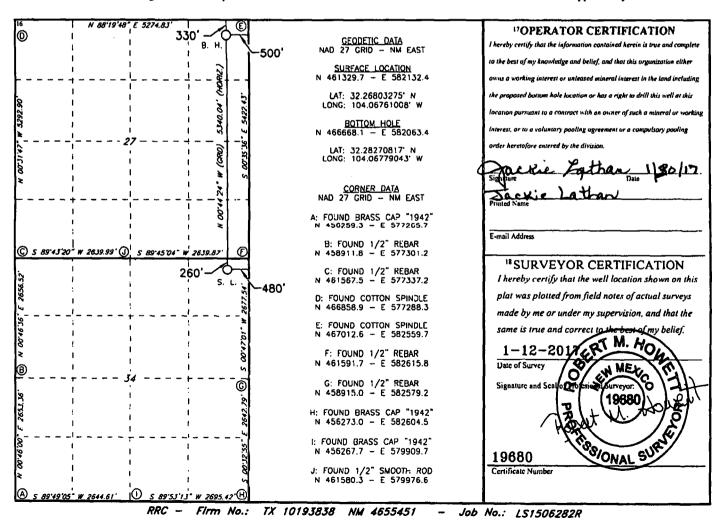

M AMENDED REPORT

|                    |                    |                        | WELL L                | OCATIO                 | N AND ACR             | EAGE DEDIC       | ATION PLAT    | Γ           | 21117                |
|--------------------|--------------------|------------------------|-----------------------|------------------------|-----------------------|------------------|---------------|-------------|----------------------|
| 30-015             | API Number<br>-430 |                        |                       | 2 Pool Code<br>9 8 220 | Pi                    | irple Sage       | Wolf Ca       | mo (C       | ras)                 |
| Property Cod       | الم                | SPEEDWAGON 27 W2PA FEE |                       |                        |                       |                  |               | Well Number |                      |
| 70GRID N           | Q. I               |                        | MEWBOURNE OIL COMPANY |                        |                       |                  |               |             | 9 Elevation<br>3037' |
|                    |                    |                        |                       |                        | <sup>10</sup> Surface | Location         |               |             |                      |
| UL or lot no.      | Section            | Township               | Range                 | Lot Idn                | Feet from the         | North/South line | Feet From the | East/West   | line County          |
| A                  | 34                 | 235                    | 28E                   |                        | 260                   | NORTH            | 480           | EAST        | EDDY                 |
|                    |                    |                        | ш                     | Bottom I               | lole Location         | If Different Fro | om Surface    |             |                      |
| UL or lot no.      | Section            | Township               | Range                 | Lot Idn                | Feet from the         | North/South line | Feet from the | East/West   | line County          |
| A                  | 27                 | 235                    | 28E                   | L _                    | 330                   | NORTH            | 500           | EAST        | EDDY                 |
| 12 Dedicated Acres | 13 Joint           | or infill              | 4 Consolidation       | Code 15                | Order No.             |                  | D             |             |                      |
| 320                | <u> </u>           |                        |                       |                        |                       |                  | 2-14262       | <u></u>     |                      |