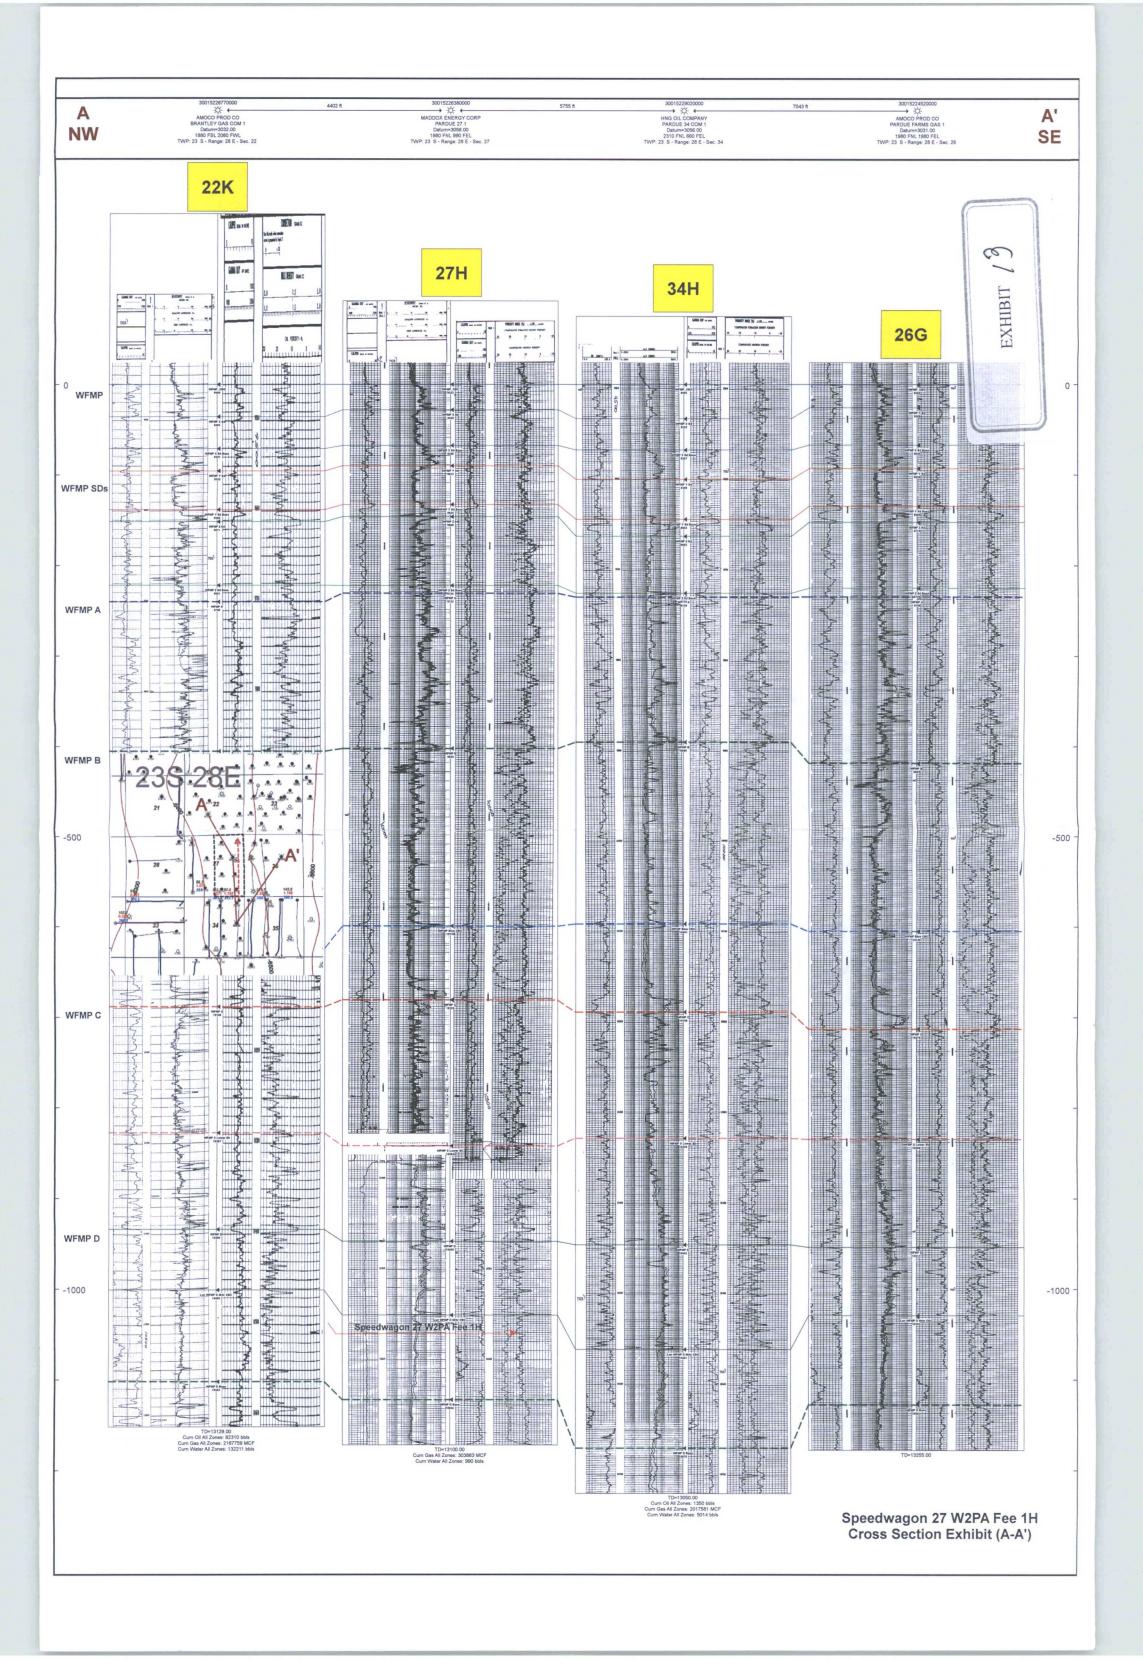

# Tract Ownership Speedwagon "27" W2PA Fee #1H Well E/2 of Section 27, T23S, R28E Eddy County, New Mexico

| E/2 of Section 27-23S-28E:                                                                                              | Ownership:         |
|-------------------------------------------------------------------------------------------------------------------------|--------------------|
| Mewbourne Oil Company, Operator, and MRC Permian Company, et al, as Non-Operators                                       | 96.597725%         |
| Bridigio Rodriguez                                                                                                      | 0.781250% *        |
| Florence B. Queen                                                                                                       | 0.104464% *        |
| Francis T. Segura                                                                                                       | 0.390265% *        |
| Gina S. Rodriguez                                                                                                       | 0.390265% *        |
| J.M. Turney and Steve Turney                                                                                            | 0.390265% *        |
| Joe M. Montez and Ernestine R. Montez                                                                                   | 0.781250% *        |
| Rachel Martinez                                                                                                         | 0.144388% *        |
| Sabino Martinez, Jr.                                                                                                    | 0.144388% *        |
| Crownrock Minerals, LP                                                                                                  | 0.018311% *        |
| Earl B. Guitar Jr., and Margaret Ann Guitar, Trustees of<br>the Earl B. Guitar, Jr., and Margaret Ann Guitar Rev. Trust | 0.036621% *        |
| John Kelly Guitar                                                                                                       | 0.018311% *        |
| Judy Guitar Uhey                                                                                                        | 0.029297% *        |
| Lesli Rebecca Guitar Nicholas                                                                                           | 0.018311% *        |
| Melissa McGee                                                                                                           | 0.029297% *        |
| Sally Guitar                                                                                                            | 0.058594% *        |
| Sharon Guitar Ellis                                                                                                     | 0.029297% *        |
| Pressley H. Guitar                                                                                                      | <u>0.036621% *</u> |
| Total;                                                                                                                  | 100.00000%         |

Total Interest being force pooled: 3.402275%

\* Denotes an interest that is being force pooled.

EXHIBIT 2