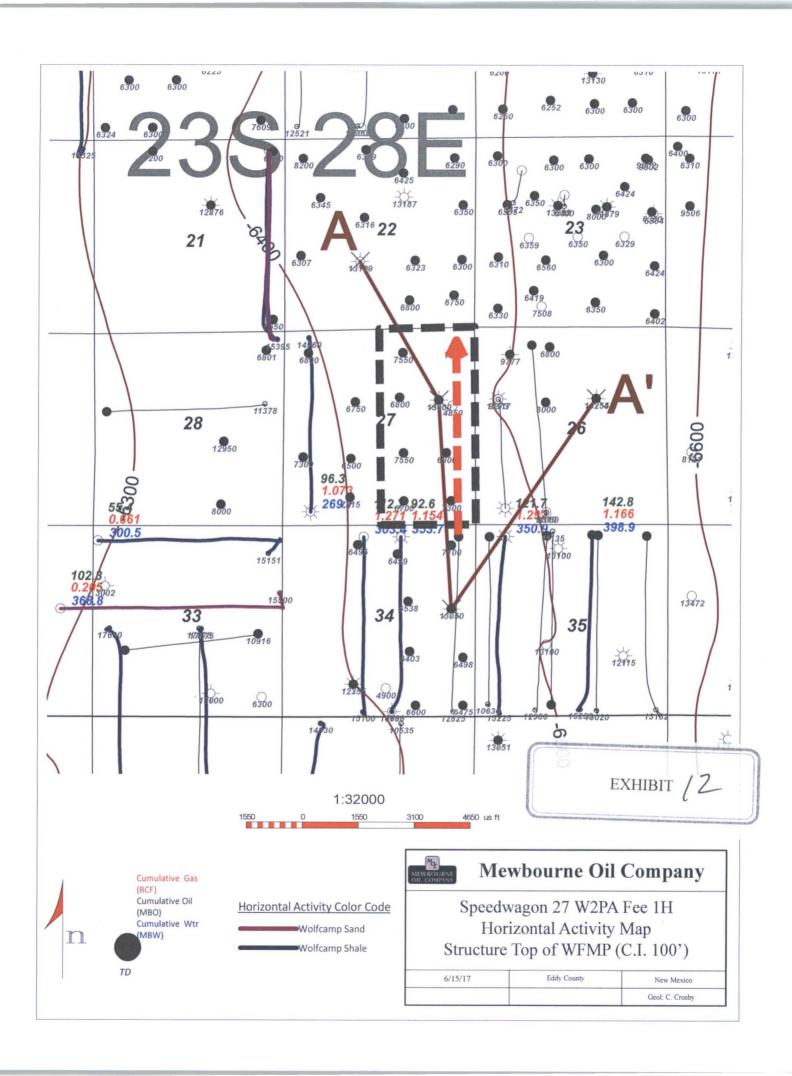

### Mr. Spiva:

Mewbourne Oil Company ("Mewbourne") as Operator hereby proposes to drill the captioned Speedwagon 27 W0PA Fee #2H well at the above referenced surface location (SL) in Section 34-T23S-R28E, Eddy County, NM to the referenced bottom hole location (BHL) in Section 27-T23S-R28E, Eddy County, NM. The proposed well will be drilled to an approximate true vertical depth (TVD) of 9,652 feet subsurface to evaluate the Wolfcamp formation. The proposed well will have a measured depth (MD) of approximately 14,788 feet. The E/2 of the captioned Section 27 will be dedicated to the well as the gas proration unit.

Mewbourne also hereby proposes to drill the captioned Speedwagon 27 W2PA Fec #1H well at the above referenced surface location (SL) in Section 34-T23S-R28E, Eddy County, NM to the referenced bottom hole location (BHL) in Section 27-T23S-R28E, Eddy County, NM. The proposed well will be drilled to an approximate true vertical depth (TVD) of 10,601 feet subsurface to evaluate the Wolfcamp formation. The proposed well will have a measured depth (MD) of approximately 15,725 feet. The E/2 of the captioned Section 27 will be dedicated to the well as the gas proration unit.