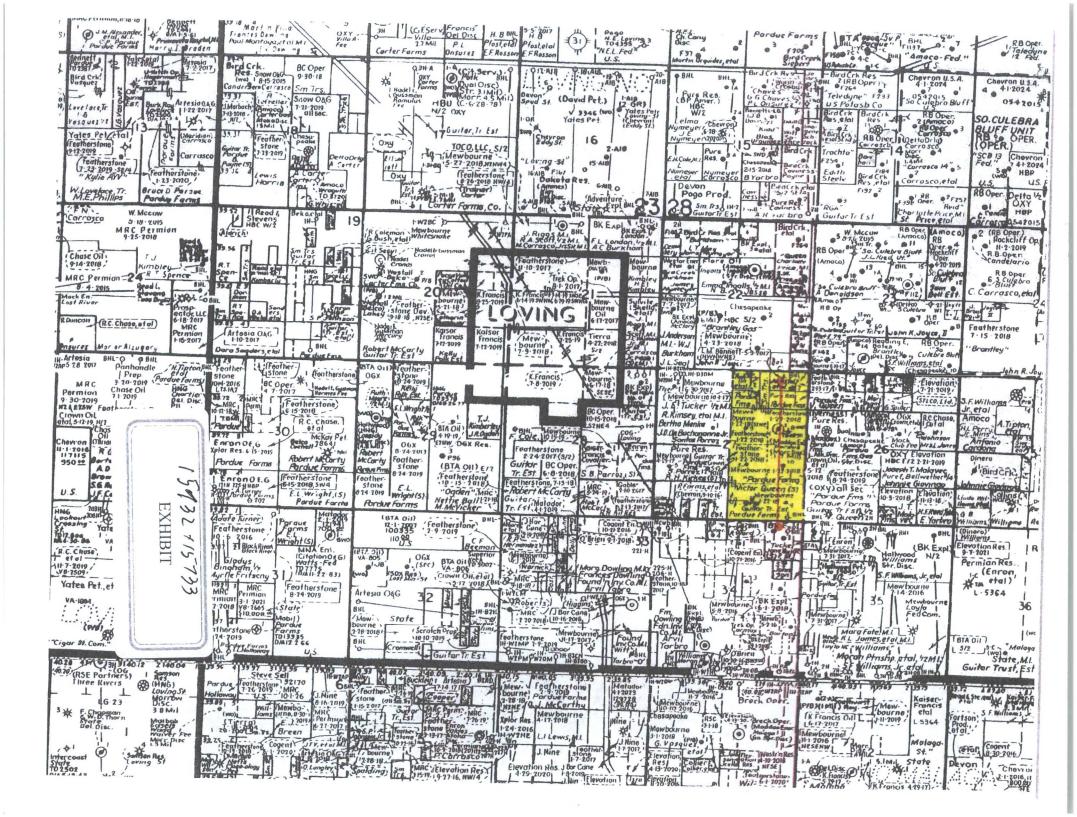

## RECEIVED

WELL LOCATION AND ACREAGE DEDICATION PLAT

|                    | API Number | <sup>3</sup> Pool Code |               |           |                            | <sup>3</sup> Pool Name   |               |                 |                     |
|--------------------|------------|------------------------|---------------|-----------|----------------------------|--------------------------|---------------|-----------------|---------------------|
| 30-015-44/15       |            |                        |               |           |                            | PURPLE SAGE WOLFCAMP GAS |               |                 |                     |
| 3/7568             |            |                        |               | SPEE      | 3 Property No<br>DWAGON 2' |                          |               |                 | 6 Well Number<br>2H |
| 14744              | 10.        | MEWBOURNE OIL COMPANY  |               |           |                            |                          |               |                 | *Elevation<br>3038' |
|                    |            |                        |               |           | <sup>10</sup> Surface      | Location                 |               |                 |                     |
| UL or lot no.      | Section    | Township               | Ronge         | f.ot ldn  | Feet from the              | North/South line         | Feet From the | liast/West line | County              |
| A                  | 34         | 23S                    | 28E           |           | 260                        | NORTH                    | 430           | EAST            | EDDY                |
|                    |            |                        | " ]           | Bottom H  | ole Location               | If Different Fro         | m Surface     |                 |                     |
| UL or lot no.      | Section    | Township               | Range         | Loi ldn   | Feet from the              | North/South line         | Feet from the | I:asi/West line | County              |
| A                  | 27         | 235                    | 28E           | 1         | 330                        | NORTH                    | 430           | EAST            | EDDY                |
| 12 Dedicated Acres | 1) Joint   | or Infili 14 (         | Consolidation | Code 15 C | Order No.                  |                          |               |                 |                     |
| 320                |            |                        |               | 1         |                            |                          |               |                 |                     |

M AMENDED REPORT

|                    |                    |                        | WELL L                | OCATIO                 | N AND ACR             | EAGE DEDIC       | ATION PLAT    | Γ           | 21117                |
|--------------------|--------------------|------------------------|-----------------------|------------------------|-----------------------|------------------|---------------|-------------|----------------------|
| 30-015             | API Number<br>-430 |                        |                       | 2 Pool Code<br>9 8 220 | Pi                    | irple Sage       | Wolf Ca       | mo (C       | ras)                 |
| Property Cod       | الم                | SPEEDWAGON 27 W2PA FEE |                       |                        |                       |                  |               | Well Number |                      |
| 70GRID N           | Q. I               |                        | MEWBOURNE OIL COMPANY |                        |                       |                  |               |             | 9 Elevation<br>3037' |
|                    |                    |                        |                       |                        | <sup>10</sup> Surface | Location         |               |             |                      |
| UL or lot no.      | Section            | Township               | Range                 | Lot Idn                | Feet from the         | North/South line | Feet From the | East/West   | line County          |
| A                  | 34                 | 235                    | 28E                   |                        | 260                   | NORTH            | 480           | EAST        | EDDY                 |
|                    |                    |                        | ш                     | Bottom I               | lole Location         | If Different Fro | om Surface    |             |                      |
| UL or lot no.      | Section            | Township               | Range                 | Lot Idn                | Feet from the         | North/South line | Feet from the | East/West   | line County          |
| A                  | 27                 | 235                    | 28E                   | L _                    | 330                   | NORTH            | 500           | EAST        | EDDY                 |
| 12 Dedicated Acres | 13 Joint           | or infill              | 4 Consolidation       | Code 15                | Order No.             |                  | D             |             |                      |
| 320                | <u> </u>           |                        |                       |                        |                       |                  | 2-14262       | <u></u>     |                      |