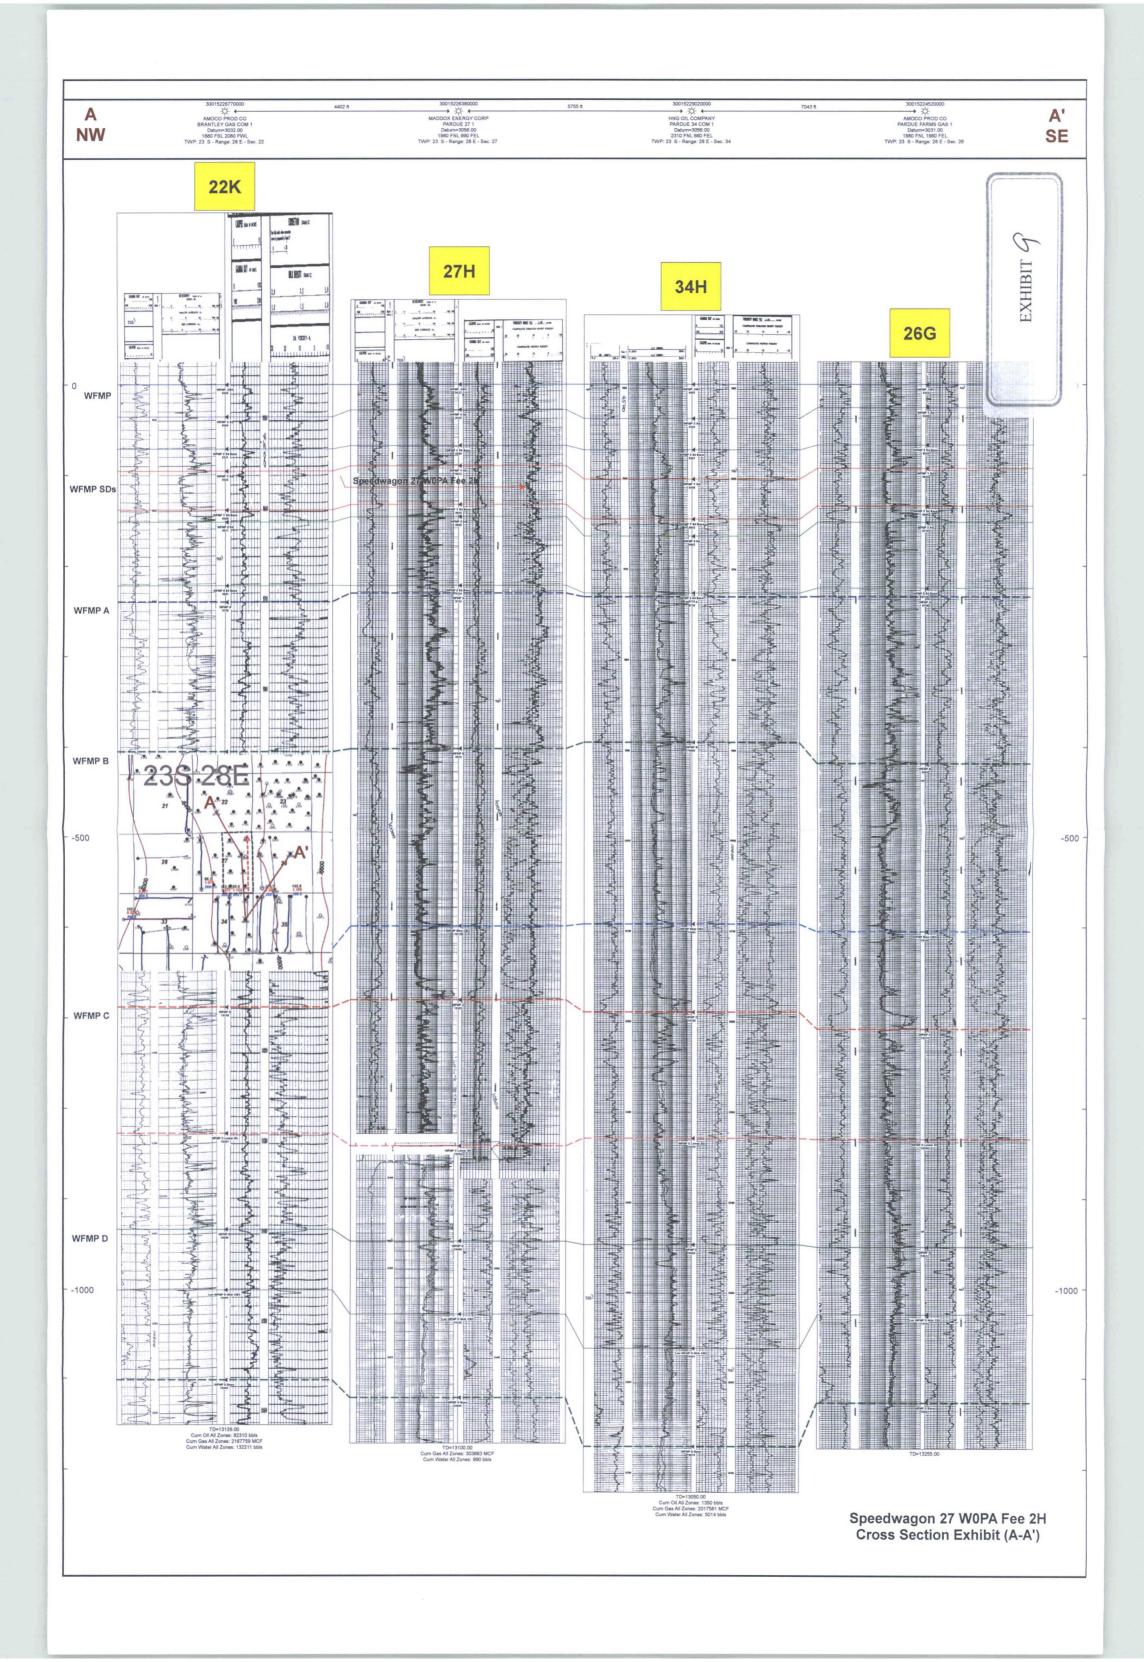

## Mr Rodriguez:

Mewbourne Oil Company ("Mewbourne") as Operator hereby proposes to drill the captioned Speedwagon 27 W0PA Fee #2H well at the above referenced surface location (SL) in Section 34-T23S-R28E, Eddy County, NM to the referenced bottom hole location (BHL) in Section 27-T23S-R28E, Eddy County, NM. The proposed well will be drilled to an approximate true vertical depth (TVD) of 9,652 feet subsurface to evaluate the Wolfcamp formation. The proposed well will have a measured depth (MD) of approximately 14,788 feet. The E/2 of the captioned Section 27 will be dedicated to the well as the gas proration unit.

Mewbourne also hereby proposes to drill the captioned Speedwagon 27 W2PA Fee #1H well at the above referenced surface location (SL) in Section 34-T23S-R28E, Eddy County, NM to the referenced bottom hole location (BHL) in Section 27-T23S-R28E, Eddy County, NM. The proposed well will be drilled to an approximate true vertical depth (TVD) of 10,601 feet subsurface to evaluate the Wolfcamp formation. The proposed well will have a measured depth (MD) of approximately 15,725 feet. The E/2 of the captioned Section 27 will be dedicated to the well as the gas proration unit.