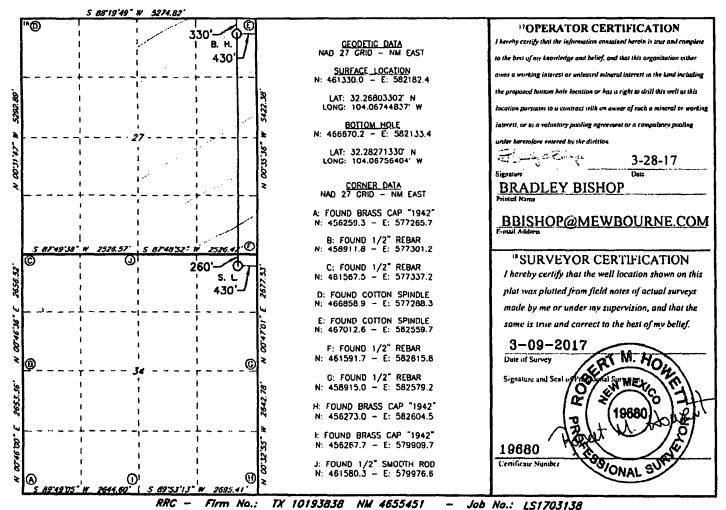

## RECEIVED

WELL LOCATION AND ACREAGE DEDICATION PLAT

|                    | API Number | <sup>3</sup> Pool Code |               |           |                            | <sup>3</sup> Pool Name   |               |                 |                     |
|--------------------|------------|------------------------|---------------|-----------|----------------------------|--------------------------|---------------|-----------------|---------------------|
| 30-015-44/15       |            |                        |               |           |                            | PURPLE SAGE WOLFCAMP GAS |               |                 |                     |
| 3/7568             |            |                        |               | SPEE      | 3 Property No<br>DWAGON 2' |                          |               |                 | 6 Well Number<br>2H |
| 14744              | 10.        | MEWBOURNE OIL COMPANY  |               |           |                            |                          |               |                 | *Elevation<br>3038' |
|                    |            |                        |               |           | <sup>10</sup> Surface      | Location                 |               |                 |                     |
| UL or lot no.      | Section    | Township               | Ronge         | f.ot ldn  | Feet from the              | North/South line         | Feet From the | liast/West line | County              |
| A                  | 34         | 23S                    | 28E           |           | 260                        | NORTH                    | 430           | EAST            | EDDY                |
|                    |            |                        | " ]           | Bottom H  | ole Location               | If Different Fro         | m Surface     |                 |                     |
| UL or lot no.      | Section    | Township               | Range         | Loi ldn   | Feet from the              | North/South line         | Feet from the | I:asi/West line | County              |
| A                  | 27         | 235                    | 28E           | 1         | 330                        | NORTH                    | 430           | EAST            | EDDY                |
| 12 Dedicated Acres | 1) Joint   | or Infili 14 (         | Consolidation | Code 15 C | Order No.                  |                          |               |                 |                     |
| 320                |            |                        |               | 1         |                            |                          |               |                 |                     |