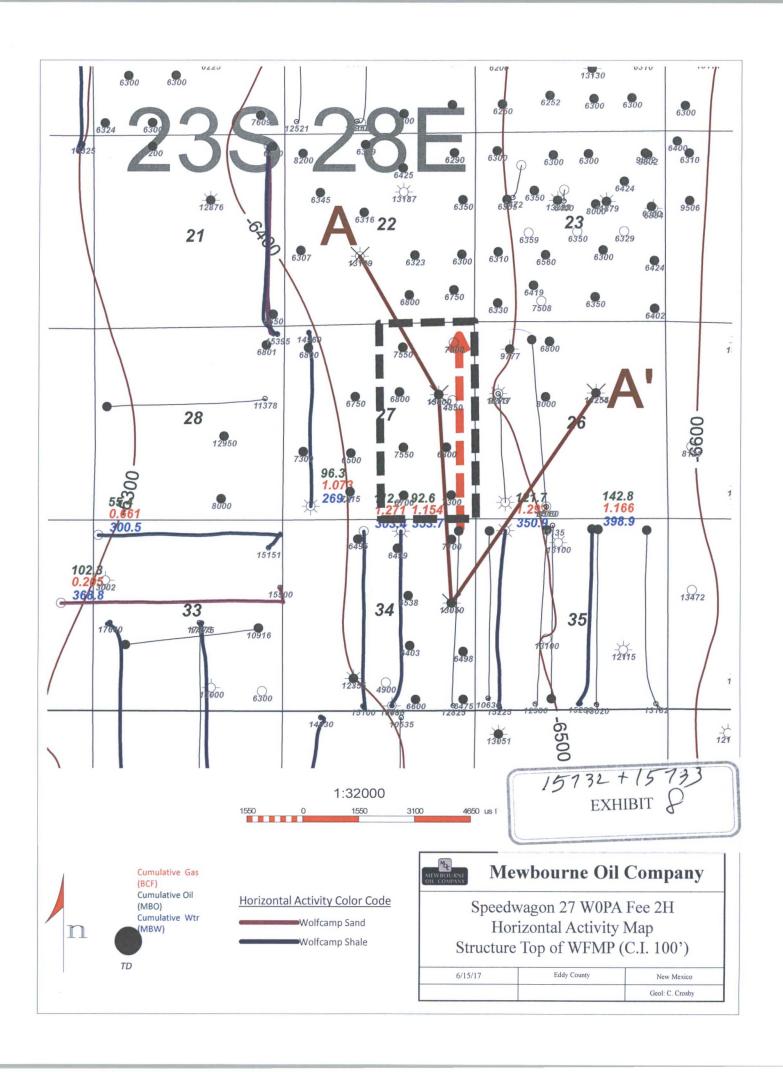

## Mr Rodriguez:

Mewbourne Oil Company ("Mewbourne") as Operator hereby proposes to drill the captioned Speedwagon 27 W0PA Fee #2H well at the above referenced surface location (SL) in Section 34-T23S-R28E, Eddy County, NM to the referenced bottom hole location (BHL) in Section 27-T23S-R28E, Eddy County, NM. The proposed well will be drilled to an approximate true vertical depth (TVD) of 9,652 feet subsurface to evaluate the Wolfcamp formation. The proposed well will have a measured depth (MD) of approximately 14,788 feet. The E/2 of the captioned Section 27 will be dedicated to the well as the gas proration unit.

Mewbourne also hereby proposes to drill the captioned Speedwagon 27 W2PA Fee #1H well at the above referenced surface location (SL) in Section 34-T23S-R28E, Eddy County, NM to the referenced bottom hole location (BHL) in Section 27-T23S-R28E, Eddy County, NM. The proposed well will be drilled to an approximate true vertical depth (TVD) of 10,601 feet subsurface to evaluate the Wolfcamp formation. The proposed well will have a measured depth (MD) of approximately 15,725 feet. The E/2 of the captioned Section 27 will be dedicated to the well as the gas proration unit.