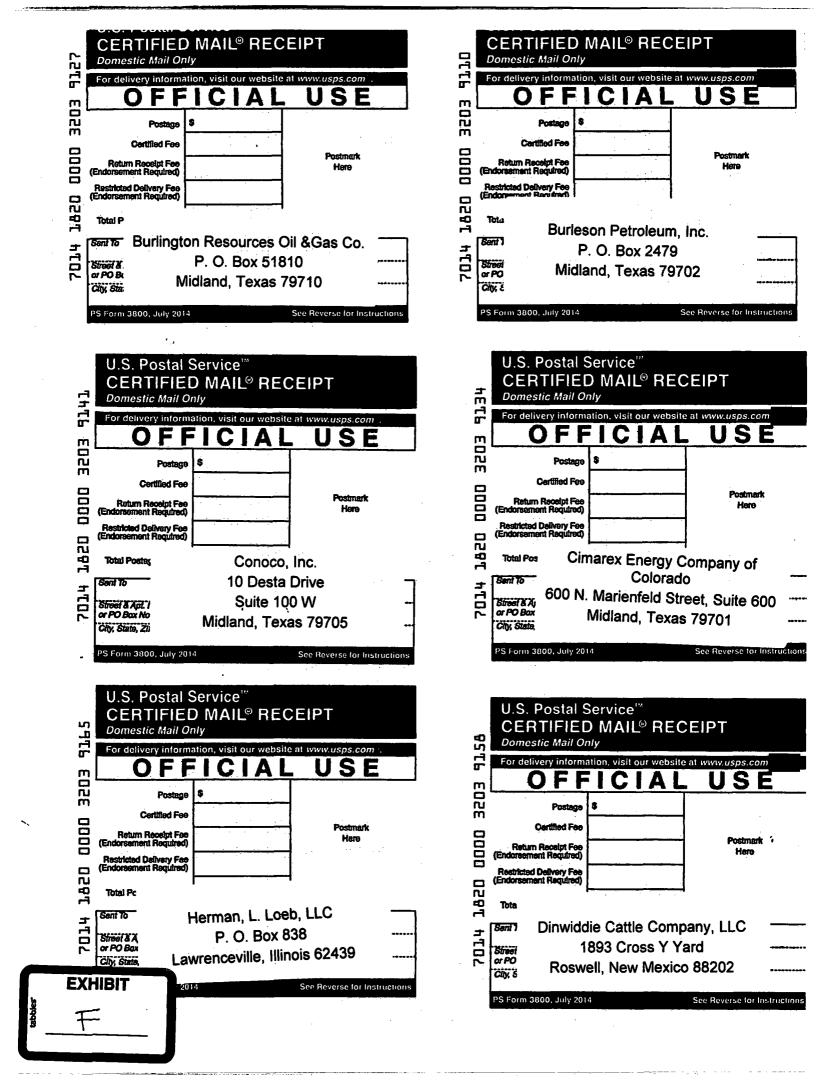

7. A copy of an identifying map showing the affected parties is attached hereto as Exhibit E.

1

8. Copies of the certified mail receipts and return receipts received as of the date of this affidavit are attached hereto as Exhibits F and G respectively.

I certify that the following "affected parties" were noticed on August 15, 2017, for the OWL SWD Operating, LLC, **Bobcat SWD No. 1** permit application by mailing them, via certified mail, a copy of the Form C-108 with supplemental information:

### **Operators of Record within AOR:**

Burleson Petroleum, Inc. P.O. Box 2479 Midland, TX 79702

Burlington Resources Oil & Gas Co. P.O. Box 51810 Midland, TX 79710

Cimarex Energy Company of Colorado 600 N. Marienfeld Street Suite 600 Midland, TX 79701