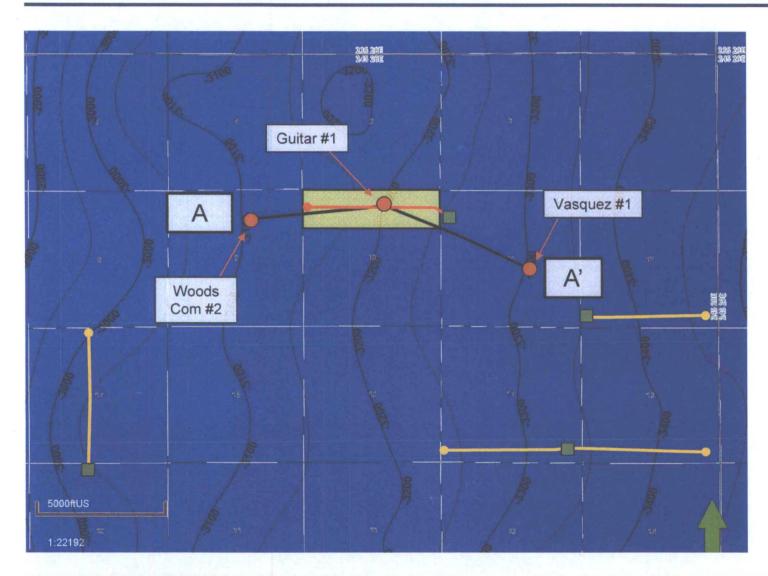

The Well will have a targeted interval within the Bone Spring formation. We plan to drill the Well horizontally in the Bone Spring (~7,925' TVD) to a Total Measured Depth of approximately 13,150' resulting in a productive lateral of approximately 4,500'.

Guitar 10-24S-28E RB No. 121H Well