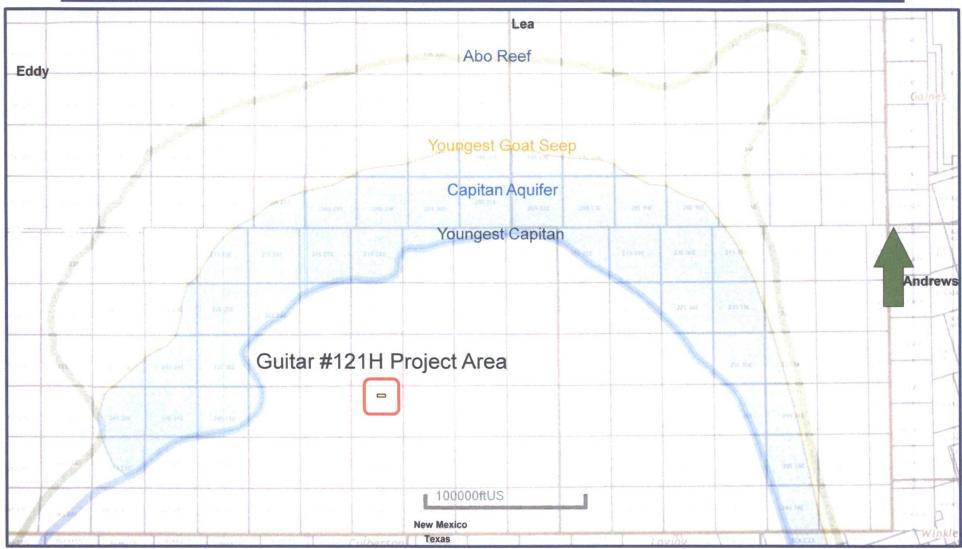

AMENDED REPORT

WELL LOCATION AND ACREAGE DEDICATION PLAT API Number Pool Code Malaga; Bone Sprina 42780 Property Code Property Name Well Number **GUITAR 10-24S-28E RB** #121H OGRID No. Operator Name Elevation 228937 MATADOR PRODUCTION COMPANY 2979 <sup>10</sup>Surface Location Feet from the North/South IIn East/West lin UL or lot no Lot Ide Feet from th 934' 194' 24-S 28-E NORTH WEST D 11 **EDDY** Feet from the North/South lin Feet from the East/West lin UL or lot no. Township Rang 10 24-S 28-E 660' NORTH 240' WEST EDDY 12 Dedicated Acres <sup>3</sup>Joint or Infill Consolidation Code Order No. 160

In connection with the above, please note the following:

The estimated cost of drilling, testing, completing, and equipping the Well is \$5,720,631 as found on the enclosed AFE dated April 24, 2017.

The proposed surface location of the Well is approximately 934' FNL and 165' FWL of Section 11, Township 24 South, Range 28 East, Eddy County, New Mexico. The proposed bottom hole location of the subject well is approximately 660' FNL and 240' FEL of Section 10, Township 24 South, Range 28 East, Eddy County, New Mexico.

Guitar 10-24S-28E RB No. 121H Well