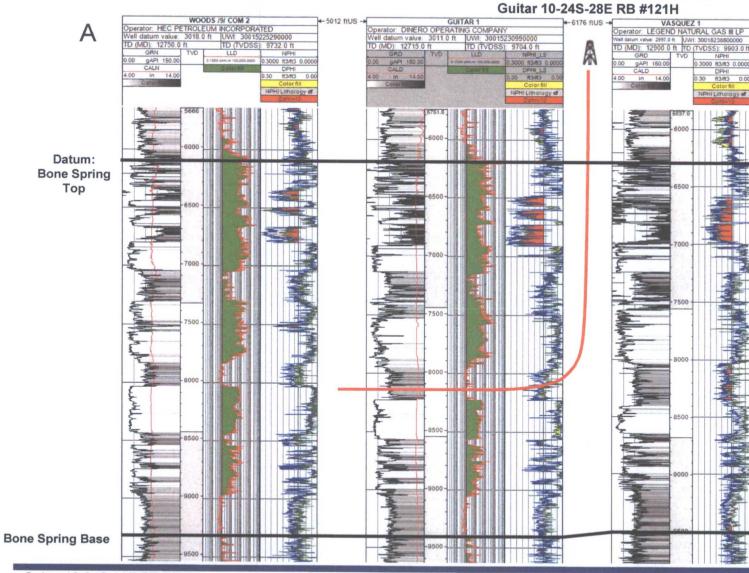

The Well will have a targeted interval within the Bone Spring formation. We plan to drill the Well horizontally in the Bone Spring (~7,925' TVD) to a Total Measured Depth of approximately 13,150' resulting in a productive lateral of approximately 4,500'.

Guitar 10-24S-28E RB No. 121H Well