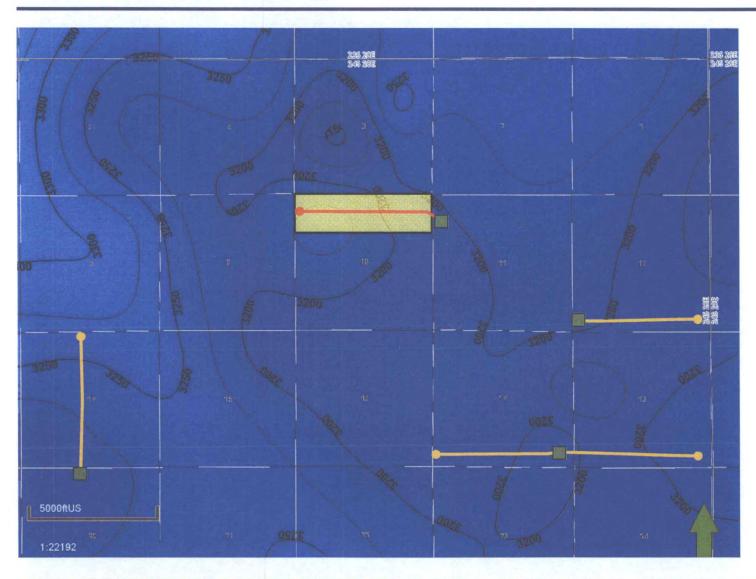

AMENDED REPORT

WELL LOCATION AND ACREAGE DEDICATION PLAT API Number Pool Code Malaga; Bone Sprina 42780 Property Code Property Name Well Number **GUITAR 10-24S-28E RB** #121H OGRID No. Operator Name Elevation 228937 MATADOR PRODUCTION COMPANY 2979 <sup>10</sup>Surface Location Feet from the North/South IIn East/West lin UL or lot no Lot Ide Feet from th 934' 194' 24-S 28-E NORTH WEST D 11 **EDDY** Feet from the North/South lin Feet from the East/West lin UL or lot no. Township Rang 10 24-S 28-E 660' NORTH 240' WEST EDDY 12 Dedicated Acres <sup>3</sup>Joint or Infill Consolidation Code Order No. 160

In connection with the above, please note the following:

The estimated cost of drilling, testing, completing, and equipping the Well is \$5,720,631 as found on the enclosed AFE dated April 24, 2017.

The proposed surface location of the Well is approximately 934' FNL and 165' FWL of Section 11, Township 24 South, Range 28 East, Eddy County, New Mexico. The proposed bottom hole location of the subject well is approximately 660' FNL and 240' FEL of Section 10, Township 24 South, Range 28 East, Eddy County, New Mexico.