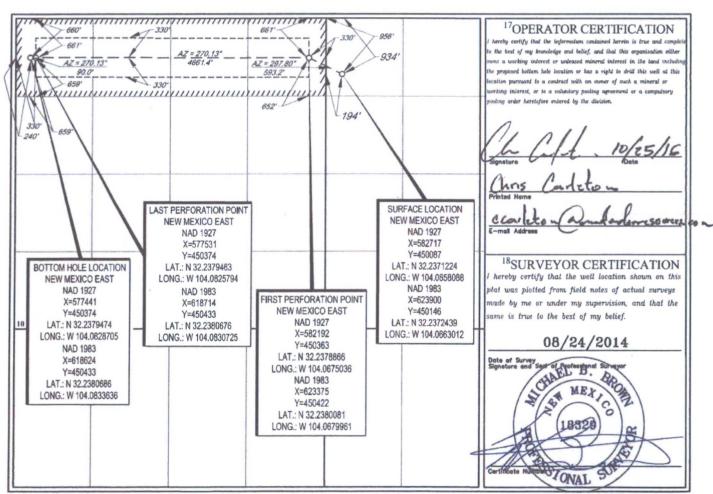

AMENDED REPORT

WELL LOCATION AND ACREAGE DEDICATION PLAT API Number Pool Code Malaga; Bone Sprina 42780 Property Code Property Name Well Number **GUITAR 10-24S-28E RB** #121H OGRID No. Operator Name Elevation 228937 MATADOR PRODUCTION COMPANY 2979 <sup>10</sup>Surface Location Feet from the North/South IIn East/West lin UL or lot no Lot Ide Feet from th 934' 194' 24-S 28-E NORTH WEST D 11 **EDDY** Feet from the North/South lin Feet from the East/West lin UL or lot no. Township Rang 10 24-S 28-E 660' NORTH 240' WEST EDDY 12 Dedicated Acres <sup>3</sup>Joint or Infill Consolidation Code Order No. 160

No allowable will be assigned to this completion until all interests have been consolidated or a non-standard unit has been approved by the division.

S:ISURVEY/MATADOR\_RESOURCES/GUITAR\_10-24S-28E\_RB\_121H/FINAL\_PRODUCTS/LO\_GUITAR\_10-24S-28E\_RB\_121H,DWG 10/10/2016 10:58:21 AM jstovall