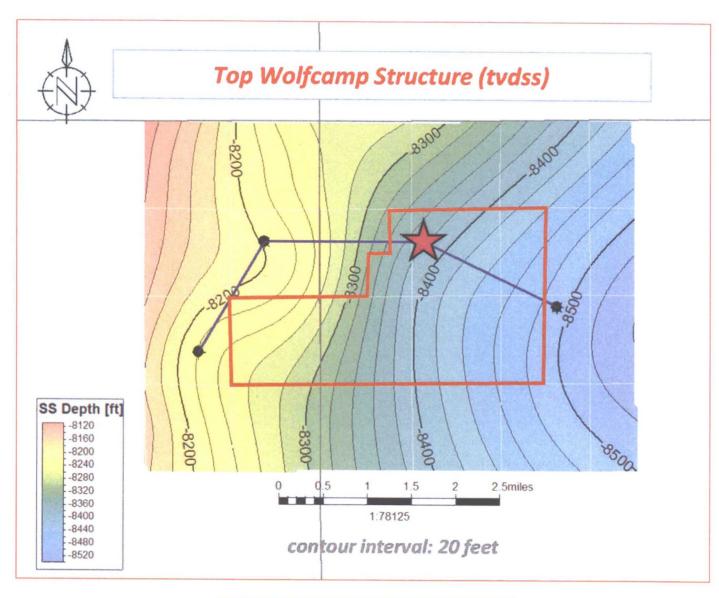

2. UNIT AREA. The following described land is hereby designated and recognized as constituting the Unit Area:

#### TOWNSHIP 24 SOUTH, RANGE 32 EAST

### TOWNSHIP 24 SOUTH, RANGE 31 EAST Section 13: All EDDY COUNTY, NEW MEXICO

The map attached hereto marked as Exhibit "A" is hereby designated and recognized as constituting the Unit Area containing, 3,461.80 acres more or less.

Exhibit "A" shows, in addition to the boundary of the Unit Area, the boundaries and identity of tracts and leases in said area to the extent known to the Unit Operator. Exhibit "B" attached hereto is a schedule showing, to the extent known to the Unit Operator, the acreage, percentage, and kind of ownership of oil and gas interests in all lands in the Unit Area. However, nothing herein or in Exhibits "A" and "B" shall be construed as a representation by any party hereto as to the ownership of any interest other than such interest or interests as are shown in the Exhibits as owned by such party. Exhibits "A" and "B" shall be revised by the Unit Operator whenever changes in the Unit Area or in the ownership interests in the individual tracts render such revision necessary, or when requested by the Authorized Officer, hereinafter referred to as "AO", or when requested by the Commissioner of Public Lands of the State of New Mexico, hereinafter referred to as "Land Commissioner", and not less than four (4) copies of the revised Exhibits shall be filed with the proper Bureau of Land Management office, and one (1) copy thereof shall be filed with the Land Commissioner, and one (1) copy with the New Mexico Oil Conservation Division of the Energy and Minerals Department, herein after referred to as "Division".