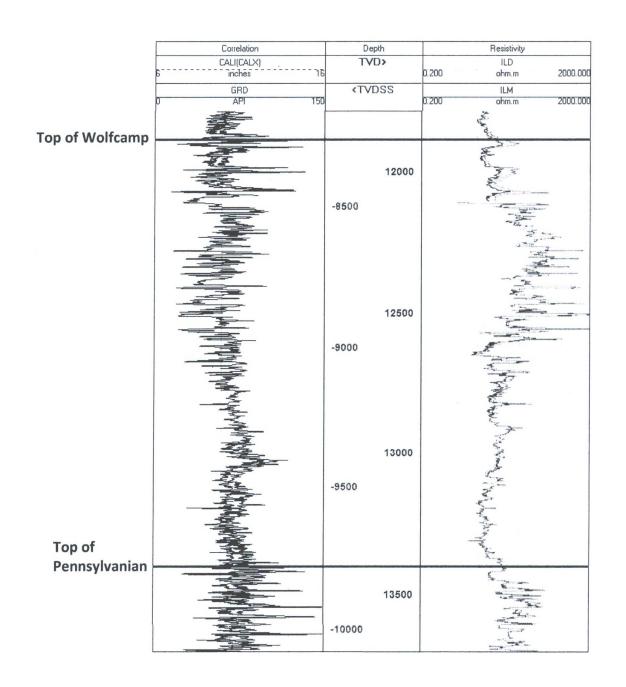

### TABLE OF CONTENTS

|       |                                                                                                                                                                                                                                                                                                                                                                                                                                                                                                                                                                                                                                                                                                                                                                                                                                                                                                                                                                                                                                                                                                                                                                                                                                                                                                                                                                                                                                                                                                                                                                                                                                                                                                                                                                                                                                                                                                                                                                                                                                                                                                                               | Page                                      |
|-------|-------------------------------------------------------------------------------------------------------------------------------------------------------------------------------------------------------------------------------------------------------------------------------------------------------------------------------------------------------------------------------------------------------------------------------------------------------------------------------------------------------------------------------------------------------------------------------------------------------------------------------------------------------------------------------------------------------------------------------------------------------------------------------------------------------------------------------------------------------------------------------------------------------------------------------------------------------------------------------------------------------------------------------------------------------------------------------------------------------------------------------------------------------------------------------------------------------------------------------------------------------------------------------------------------------------------------------------------------------------------------------------------------------------------------------------------------------------------------------------------------------------------------------------------------------------------------------------------------------------------------------------------------------------------------------------------------------------------------------------------------------------------------------------------------------------------------------------------------------------------------------------------------------------------------------------------------------------------------------------------------------------------------------------------------------------------------------------------------------------------------------|-------------------------------------------|
| 1.    | ENABLING ACT AND REGULATIONS                                                                                                                                                                                                                                                                                                                                                                                                                                                                                                                                                                                                                                                                                                                                                                                                                                                                                                                                                                                                                                                                                                                                                                                                                                                                                                                                                                                                                                                                                                                                                                                                                                                                                                                                                                                                                                                                                                                                                                                                                                                                                                  | 2                                         |
| 2.    | UNIT AREA                                                                                                                                                                                                                                                                                                                                                                                                                                                                                                                                                                                                                                                                                                                                                                                                                                                                                                                                                                                                                                                                                                                                                                                                                                                                                                                                                                                                                                                                                                                                                                                                                                                                                                                                                                                                                                                                                                                                                                                                                                                                                                                     |                                           |
| 3     | UNITIZED LAND AND UNITIZED SUBSTANCES                                                                                                                                                                                                                                                                                                                                                                                                                                                                                                                                                                                                                                                                                                                                                                                                                                                                                                                                                                                                                                                                                                                                                                                                                                                                                                                                                                                                                                                                                                                                                                                                                                                                                                                                                                                                                                                                                                                                                                                                                                                                                         | 4                                         |
| 4     | UNIT OPERATOR                                                                                                                                                                                                                                                                                                                                                                                                                                                                                                                                                                                                                                                                                                                                                                                                                                                                                                                                                                                                                                                                                                                                                                                                                                                                                                                                                                                                                                                                                                                                                                                                                                                                                                                                                                                                                                                                                                                                                                                                                                                                                                                 | 5                                         |
| 5.    | RESIGNATION OR REMOVAL OF UNIT OPERATOR                                                                                                                                                                                                                                                                                                                                                                                                                                                                                                                                                                                                                                                                                                                                                                                                                                                                                                                                                                                                                                                                                                                                                                                                                                                                                                                                                                                                                                                                                                                                                                                                                                                                                                                                                                                                                                                                                                                                                                                                                                                                                       | 5                                         |
| 6.    | SUCCESSOR UNIT OPERATOR                                                                                                                                                                                                                                                                                                                                                                                                                                                                                                                                                                                                                                                                                                                                                                                                                                                                                                                                                                                                                                                                                                                                                                                                                                                                                                                                                                                                                                                                                                                                                                                                                                                                                                                                                                                                                                                                                                                                                                                                                                                                                                       | 5                                         |
| 7.    | ACCOUNTING PROVISIONS AND UNIT OPERATING ACCOUNTING PROVISIONS AND UNIT OPERATING ACCOUNTING ACCOUNTING PROVISIONS AND UNIT OPERATING ACCOUNTING PROVISIONS | GREEMENT 5                                |
| 8.    | RIGHTS AND OBLIGATIONS OF UNIT OPERATOR                                                                                                                                                                                                                                                                                                                                                                                                                                                                                                                                                                                                                                                                                                                                                                                                                                                                                                                                                                                                                                                                                                                                                                                                                                                                                                                                                                                                                                                                                                                                                                                                                                                                                                                                                                                                                                                                                                                                                                                                                                                                                       | 6                                         |
| 9.    | DRILLING TO DISCOVERY                                                                                                                                                                                                                                                                                                                                                                                                                                                                                                                                                                                                                                                                                                                                                                                                                                                                                                                                                                                                                                                                                                                                                                                                                                                                                                                                                                                                                                                                                                                                                                                                                                                                                                                                                                                                                                                                                                                                                                                                                                                                                                         | 6                                         |
| 10    | PLAN OF FURTHER DEVELOPMENT AND OPERATION                                                                                                                                                                                                                                                                                                                                                                                                                                                                                                                                                                                                                                                                                                                                                                                                                                                                                                                                                                                                                                                                                                                                                                                                                                                                                                                                                                                                                                                                                                                                                                                                                                                                                                                                                                                                                                                                                                                                                                                                                                                                                     | 7                                         |
| 11    | ALLOCATION OF PRODUCTION                                                                                                                                                                                                                                                                                                                                                                                                                                                                                                                                                                                                                                                                                                                                                                                                                                                                                                                                                                                                                                                                                                                                                                                                                                                                                                                                                                                                                                                                                                                                                                                                                                                                                                                                                                                                                                                                                                                                                                                                                                                                                                      | 8                                         |
| 12    | ROYALTY SETTLEMENT                                                                                                                                                                                                                                                                                                                                                                                                                                                                                                                                                                                                                                                                                                                                                                                                                                                                                                                                                                                                                                                                                                                                                                                                                                                                                                                                                                                                                                                                                                                                                                                                                                                                                                                                                                                                                                                                                                                                                                                                                                                                                                            | 8                                         |
| 13.   | RENTAL SETTLEMENT                                                                                                                                                                                                                                                                                                                                                                                                                                                                                                                                                                                                                                                                                                                                                                                                                                                                                                                                                                                                                                                                                                                                                                                                                                                                                                                                                                                                                                                                                                                                                                                                                                                                                                                                                                                                                                                                                                                                                                                                                                                                                                             | 8                                         |
| 14.   | CONSERVATION                                                                                                                                                                                                                                                                                                                                                                                                                                                                                                                                                                                                                                                                                                                                                                                                                                                                                                                                                                                                                                                                                                                                                                                                                                                                                                                                                                                                                                                                                                                                                                                                                                                                                                                                                                                                                                                                                                                                                                                                                                                                                                                  | 9                                         |
| 15    | DRAINAGE                                                                                                                                                                                                                                                                                                                                                                                                                                                                                                                                                                                                                                                                                                                                                                                                                                                                                                                                                                                                                                                                                                                                                                                                                                                                                                                                                                                                                                                                                                                                                                                                                                                                                                                                                                                                                                                                                                                                                                                                                                                                                                                      | 9                                         |
| 16.   | LEASES AND CONTRACTS CONFORMED AND EXTEND                                                                                                                                                                                                                                                                                                                                                                                                                                                                                                                                                                                                                                                                                                                                                                                                                                                                                                                                                                                                                                                                                                                                                                                                                                                                                                                                                                                                                                                                                                                                                                                                                                                                                                                                                                                                                                                                                                                                                                                                                                                                                     | DED 9                                     |
| 17.   | COVENANTS RUN WITH LAND                                                                                                                                                                                                                                                                                                                                                                                                                                                                                                                                                                                                                                                                                                                                                                                                                                                                                                                                                                                                                                                                                                                                                                                                                                                                                                                                                                                                                                                                                                                                                                                                                                                                                                                                                                                                                                                                                                                                                                                                                                                                                                       |                                           |
| 18.   | EFFECTIVE DATE AND TERM                                                                                                                                                                                                                                                                                                                                                                                                                                                                                                                                                                                                                                                                                                                                                                                                                                                                                                                                                                                                                                                                                                                                                                                                                                                                                                                                                                                                                                                                                                                                                                                                                                                                                                                                                                                                                                                                                                                                                                                                                                                                                                       | 10                                        |
| 19    | RATE OF PROSPECTING, DEVELOPMENT, AND PRODU                                                                                                                                                                                                                                                                                                                                                                                                                                                                                                                                                                                                                                                                                                                                                                                                                                                                                                                                                                                                                                                                                                                                                                                                                                                                                                                                                                                                                                                                                                                                                                                                                                                                                                                                                                                                                                                                                                                                                                                                                                                                                   | ICTION                                    |
| 20    | APPEARANCES                                                                                                                                                                                                                                                                                                                                                                                                                                                                                                                                                                                                                                                                                                                                                                                                                                                                                                                                                                                                                                                                                                                                                                                                                                                                                                                                                                                                                                                                                                                                                                                                                                                                                                                                                                                                                                                                                                                                                                                                                                                                                                                   |                                           |
| 21.   | NOTICES                                                                                                                                                                                                                                                                                                                                                                                                                                                                                                                                                                                                                                                                                                                                                                                                                                                                                                                                                                                                                                                                                                                                                                                                                                                                                                                                                                                                                                                                                                                                                                                                                                                                                                                                                                                                                                                                                                                                                                                                                                                                                                                       | 12                                        |
| 22.   | NO WAIVER OF CERTAIN RIGHTS                                                                                                                                                                                                                                                                                                                                                                                                                                                                                                                                                                                                                                                                                                                                                                                                                                                                                                                                                                                                                                                                                                                                                                                                                                                                                                                                                                                                                                                                                                                                                                                                                                                                                                                                                                                                                                                                                                                                                                                                                                                                                                   | 12                                        |
| 23.   | UNAVOIDABLE DELAY                                                                                                                                                                                                                                                                                                                                                                                                                                                                                                                                                                                                                                                                                                                                                                                                                                                                                                                                                                                                                                                                                                                                                                                                                                                                                                                                                                                                                                                                                                                                                                                                                                                                                                                                                                                                                                                                                                                                                                                                                                                                                                             | 12                                        |
| 24.   | NONDISCRIMINATION                                                                                                                                                                                                                                                                                                                                                                                                                                                                                                                                                                                                                                                                                                                                                                                                                                                                                                                                                                                                                                                                                                                                                                                                                                                                                                                                                                                                                                                                                                                                                                                                                                                                                                                                                                                                                                                                                                                                                                                                                                                                                                             | 12                                        |
| 25.   | LOSS OF TITLE                                                                                                                                                                                                                                                                                                                                                                                                                                                                                                                                                                                                                                                                                                                                                                                                                                                                                                                                                                                                                                                                                                                                                                                                                                                                                                                                                                                                                                                                                                                                                                                                                                                                                                                                                                                                                                                                                                                                                                                                                                                                                                                 | 12                                        |
| 26.   | NON JOINDER AND SUBSEQUENT JOINDER                                                                                                                                                                                                                                                                                                                                                                                                                                                                                                                                                                                                                                                                                                                                                                                                                                                                                                                                                                                                                                                                                                                                                                                                                                                                                                                                                                                                                                                                                                                                                                                                                                                                                                                                                                                                                                                                                                                                                                                                                                                                                            | 12                                        |
| 27.   | COUNTERPARTS                                                                                                                                                                                                                                                                                                                                                                                                                                                                                                                                                                                                                                                                                                                                                                                                                                                                                                                                                                                                                                                                                                                                                                                                                                                                                                                                                                                                                                                                                                                                                                                                                                                                                                                                                                                                                                                                                                                                                                                                                                                                                                                  | 13                                        |
| 28.   | SURRENDER                                                                                                                                                                                                                                                                                                                                                                                                                                                                                                                                                                                                                                                                                                                                                                                                                                                                                                                                                                                                                                                                                                                                                                                                                                                                                                                                                                                                                                                                                                                                                                                                                                                                                                                                                                                                                                                                                                                                                                                                                                                                                                                     | 13                                        |
| 29    | TAXES                                                                                                                                                                                                                                                                                                                                                                                                                                                                                                                                                                                                                                                                                                                                                                                                                                                                                                                                                                                                                                                                                                                                                                                                                                                                                                                                                                                                                                                                                                                                                                                                                                                                                                                                                                                                                                                                                                                                                                                                                                                                                                                         | 13                                        |
| 30.   | NO PARTNER SHIP                                                                                                                                                                                                                                                                                                                                                                                                                                                                                                                                                                                                                                                                                                                                                                                                                                                                                                                                                                                                                                                                                                                                                                                                                                                                                                                                                                                                                                                                                                                                                                                                                                                                                                                                                                                                                                                                                                                                                                                                                                                                                                               | 14                                        |
| 31.   | SURFACE AND ENVIRONMENTAL PROTECTION STIPU                                                                                                                                                                                                                                                                                                                                                                                                                                                                                                                                                                                                                                                                                                                                                                                                                                                                                                                                                                                                                                                                                                                                                                                                                                                                                                                                                                                                                                                                                                                                                                                                                                                                                                                                                                                                                                                                                                                                                                                                                                                                                    | LATIONS14                                 |
| EXHIB | IT "A"                                                                                                                                                                                                                                                                                                                                                                                                                                                                                                                                                                                                                                                                                                                                                                                                                                                                                                                                                                                                                                                                                                                                                                                                                                                                                                                                                                                                                                                                                                                                                                                                                                                                                                                                                                                                                                                                                                                                                                                                                                                                                                                        | MAP OF UNIT AREA                          |
| EXHIB | IT "B"                                                                                                                                                                                                                                                                                                                                                                                                                                                                                                                                                                                                                                                                                                                                                                                                                                                                                                                                                                                                                                                                                                                                                                                                                                                                                                                                                                                                                                                                                                                                                                                                                                                                                                                                                                                                                                                                                                                                                                                                                                                                                                                        | SCHEDULE OF OWNERSHIP                     |
| FXHIR | IT "C" MF                                                                                                                                                                                                                                                                                                                                                                                                                                                                                                                                                                                                                                                                                                                                                                                                                                                                                                                                                                                                                                                                                                                                                                                                                                                                                                                                                                                                                                                                                                                                                                                                                                                                                                                                                                                                                                                                                                                                                                                                                                                                                                                     | ESA VERDE WOLFCAMP STRATIGRAPHIC TYPE LOG |