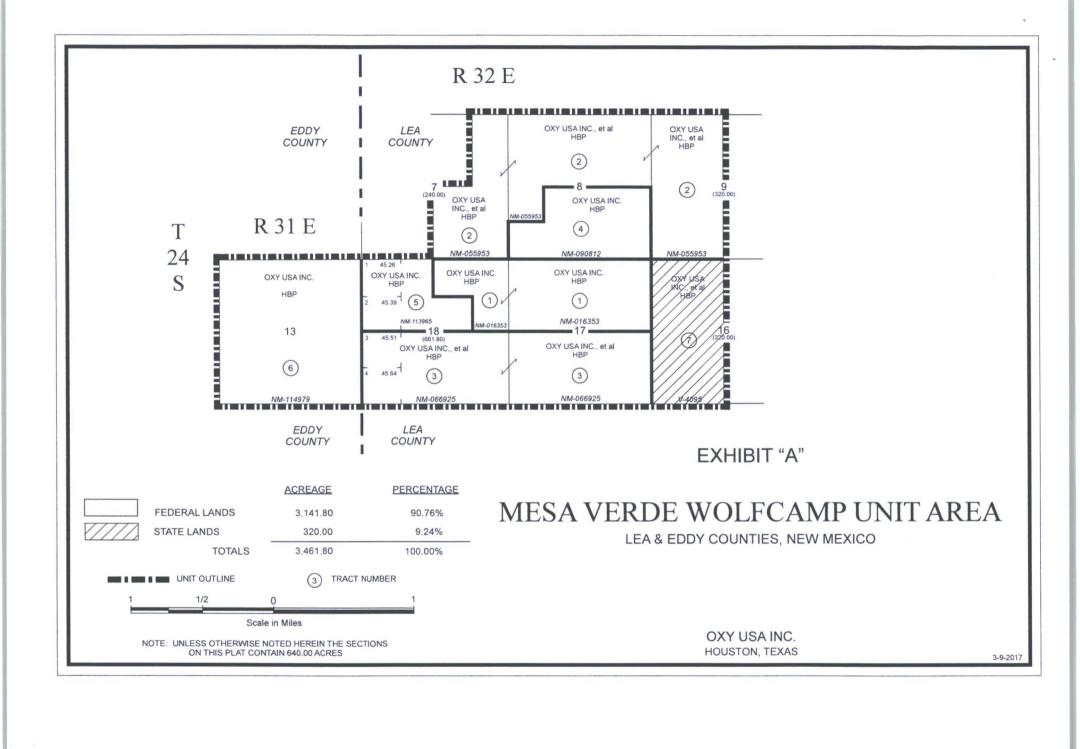

### TOWNSHIP 24 SOUTH, RANGE 31 EAST Section 13: All EDDY COUNTY, NEW MEXICO

The map attached hereto marked as Exhibit "A" is hereby designated and recognized as constituting the Unit Area containing, 3,461.80 acres more or less.

Exhibit "A" shows, in addition to the boundary of the Unit Area, the boundaries and identity of tracts and leases in said area to the extent known to the Unit Operator. Exhibit "B" attached hereto is a schedule showing, to the extent known to the Unit Operator, the acreage, percentage, and kind of ownership of oil and gas interests in all lands in the Unit Area. However, nothing herein or in Exhibits "A" and "B" shall be construed as a representation by any party hereto as to the ownership of any interest other than such interest or interests as are shown in the Exhibits as owned by such party. Exhibits "A" and "B" shall be revised by the Unit Operator whenever changes in the Unit Area or in the ownership interests in the individual tracts render such revision necessary, or when requested by the Authorized Officer, hereinafter referred to as "AO", or when requested by the Commissioner of Public Lands of the State of New Mexico, hereinafter referred to as "Land Commissioner", and not less than four (4) copies of the revised Exhibits shall be filed with the proper Bureau of Land Management office, and one (1) copy thereof shall be filed with the Land Commissioner, and one (1) copy with the New Mexico Oil Conservation Division of the Energy and Minerals Department, herein after referred to as "Division".