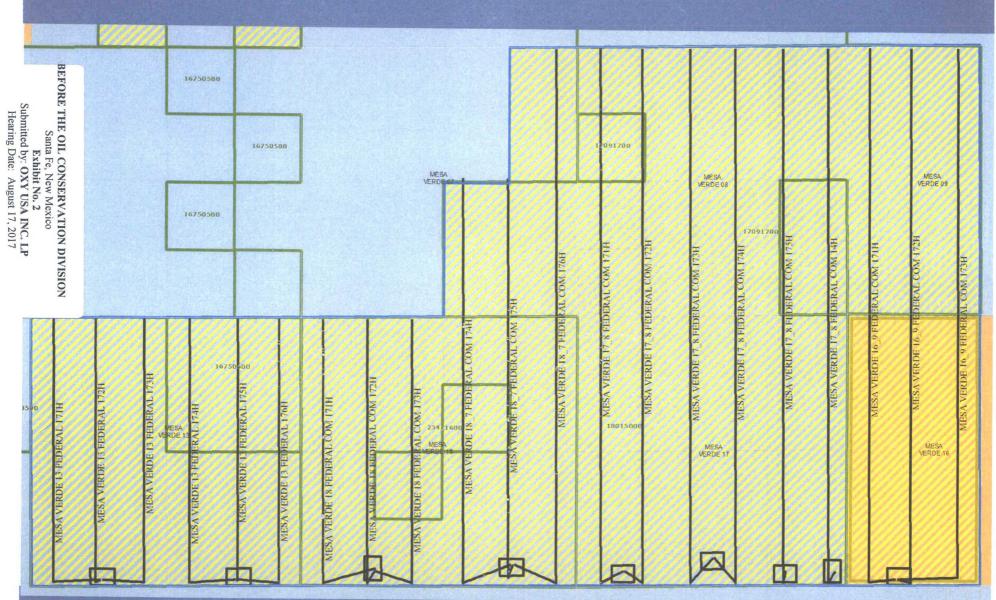

| ACRES OR 9.24%                      | OF UNIT AREA                                                            |                                         |                                                                         |
| 7            | TRACTS                                                    | TOTALING 3,461.80                                        | ACRES IN UNIT AREA                  |                                                                         |                                         |                                                                         |

**Exhibit C** 

Type Log – Top of Wolfcamp to Top of Pennsylvanian Mesa Verde Wolfcamp Undivided Federal Unit Area Eddy and Lea County, New Mexico





## Mesa Verde Wolfcamp XY Full Development





### **United States Department of the Interior**



BUREAU OF LAND MANAGEMENT
Pecos District
Carlsbad Field Office
620 E. Greene
Carlsbad, New Mexico 88220-6292
www.blm.gov/nm

NMNM137099X 3180 (P0220)

June 8, 2017

Reference:

Application and Request for Designation Mesa Verde Wolfcamp Resource Development Unit

CERTIFIED—RETURN RECEIPT REQUESTED 7016 3010 0000 9530 7013

John Schneider Oxy USA Inc. 5 Greenway Plaza, Suite 110 Houston, Texas 77046-0521

#### Gentlemen:

Your application of March 16, 2017, filed with the Bureau of Land Management (BLM) Carlsbad Field Office, requests the designation of the Mesa Verde Wolfcamp Resource Development Unit area, embracing 3,461.80 acres, more or less, in Eddy and Lea Counties, New Mexico, as logically subject to resource development under