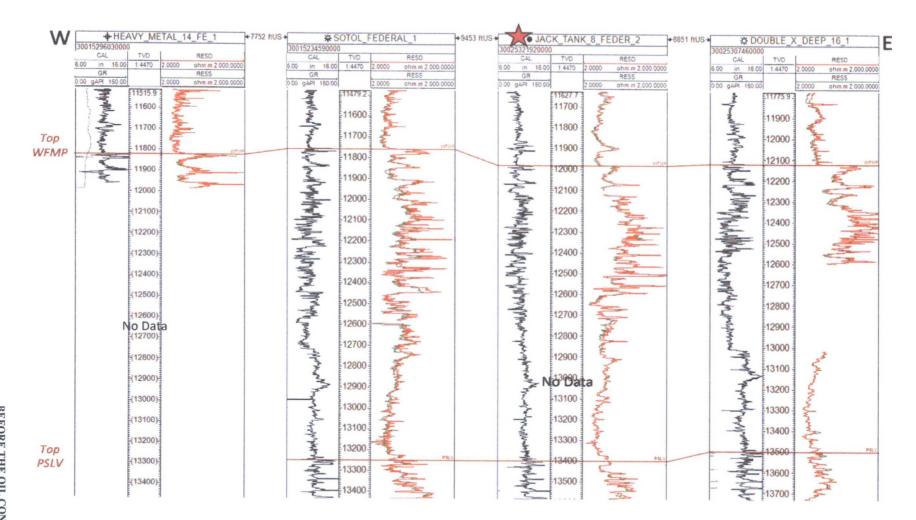

ral and State lands situated in Lea and Eddy Counties, New Mexico:

TOWNSHIP 24 SOUTH, RANGE 31 EAST, N.M.P.M., EDDY COUNTY

Section 13: All

TOWNSHIP 24 SOUTH, RANGE 32 EAST, N.M.P.M., LEA COUNTY

Section 7: E/2 NE/4, SE/4 Section 8: All Section 9: W/2 Section 16: W/2 Section 17: All Section 18: All

The unitized interval is the stratigraphic equivalent of the top of the Wolfcamp formation at a measured depth of 11,882 feet down to the stratigraphic equiva-lent of the top of the Pennsylvanian forma-Pennsylvanian formation at a measured depth of 13,400 feet as encountered in the Jack Tank 8 Federal 2 well in Section 8, Township 24 South, Range 32 East, N.M.P.M. (API # 30-025-32192). The subject acreage is located approximately 22 miles west of Malaga miles west of Malaga, New Mexico.