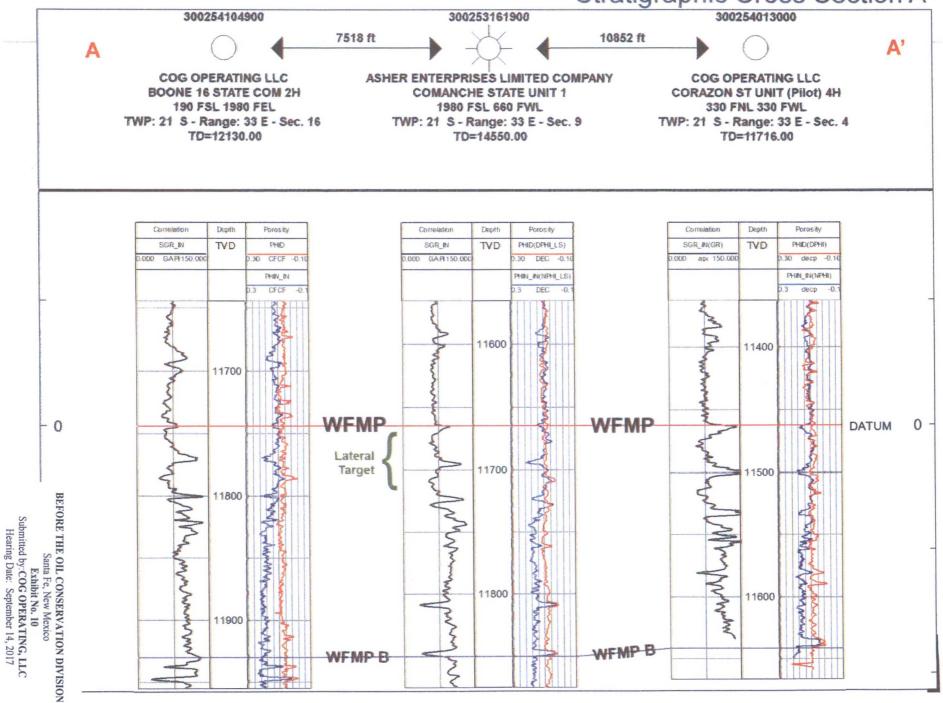

cation in the NE/4 NW/4 (Unit C) of Section 9 and the Statewide rutes for oil wells. Also to be considered will be the cost of drilling and completing said well and the allocation of the cost thereof as well as actual operating costs and charges for supervision, designation of COG Operating LLC as operator of the well and a 200% charge for risk involved in drilling said well. Said area is located approximately 25 miles northwest of Eunice, New Mexico.

67100754

00198663

HOLLAND & HART LLC PO BOX 2208 SANTA FE,, NM 87504-2208

BEFORE THE OIL CONSERVATION DIVISION
Santa Fe, New Mexico
Exhibit No. 7
Submitted by:COG OPERATING, LLC
Hearing Date: September 14, 2017

# Wolfcamp Pool WFMP Subsea Structure Map







### Wolfcamp Pool Cross Section Map







Stratigraphic Cross Section A – A'