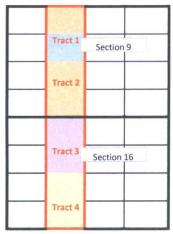

#### COG - Boone 16 State Com 3H

E½W½ Section 9, Township 21 South, Range 33 East, N.M.P.M. E½W½ Section 16, Township 22 South, Range 33 East, N.M.P.M. Limited in depth to the Wolfcamp Formation

|                            | Total | 100.00000000 |
|----------------------------|-------|--------------|
| E.G.L. Resources           |       | 10.60000000  |
| Meriwether Resources, Inc. |       | 2.00000000   |
| Schlagal Brothers          |       | 1.80000000   |
| Chevron U.S.A., Inc.       |       | 1.80000000   |
| Olive Petroleum, Inc.      |       | 1.80000000   |
| Rubicon Oil & Gas II, LP   |       | 41.00000000  |
| COG Operating LLC          |       | 41.00000000  |

|                            | Total | 100.0000000 |
|----------------------------|-------|-------------|
| E.G.L. Resources           |       | 33.0000000  |
| Meriwether Resources, Inc. |       | 2.0000000   |
| Schlagal Brothers          |       | 5.0000000   |
| Chevron U.S.A., Inc.       |       | 5.0000000   |
| Olive Petroleum, Inc.      |       | 5.00000000  |
| Rubicon Oil & Gas II, LP   |       | 25.0000000  |
| COG Operating LLC          |       | 25.0000000  |

| Tract 3: Section 16: E½NW¼ |                   |               |  |  |
|----------------------------|-------------------|---------------|--|--|
| COG Operating LLC          | COG Operating LLC |               |  |  |
| Rubicon Oil & Gas II LP    |                   | 25.00000000%  |  |  |
|                            | Total             | 100.00000000% |  |  |

| Rubicon Oil & Gas II LP | 25.0000000009 |
|-------------------------|---------------|
| COG Operating LLC       | 75.000000009  |

| Record Title Owner Tract 1 |       |                |
|----------------------------|-------|----------------|
| COG Operating LLC          |       | 100.00000000%  |
|                            | Total | 100.00000000%  |
| Record Title Owner Tract 2 |       |                |
| COG Operating LLC          |       | 100.00000000%  |
|                            | Total | 100 0000000000 |

|       | 100.00000000% |
|-------|---------------|
| Total | 100.00000000% |
|       | Total         |

| Record Title Owner Tract 4 |       |               |
|----------------------------|-------|---------------|
| Rubicon Oil and Gas II, LP |       | 100.00000000% |
|                            | Total | 100.00000000% |