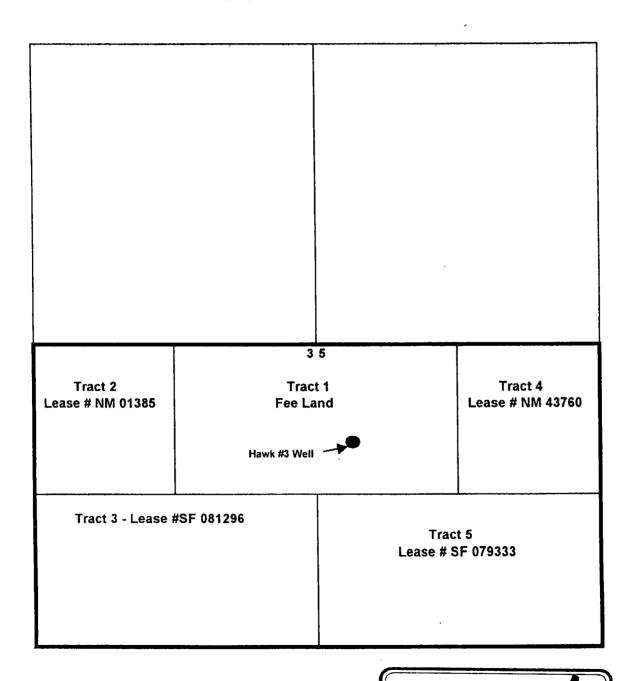

### EXHIBIT "A"

### Plat of communitized area covering S/2 of Section 35 Township 25 North, Range 2 West Rio Arriba County, New Mexico

### Hawk #3 Well Blanco-Mesaverde Formation

ATTACHMENT A