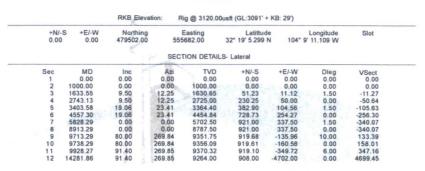

#### **Proposed Formation and/or Notes**

Depths

Proposed:

Measured Vertical Depth:

12401

Formation

**Total Vertical Depth:** 

Top

Plugback Measured:

12345

12401

Vertical

Private

No

Producing

**Event Dates** 

Formation Tops

Initial APD Approval:

04/01/1979

Most Recent APD Approval:

04/01/1979

**Current APD Expiration:** 

04/01/1981

Method Obtained