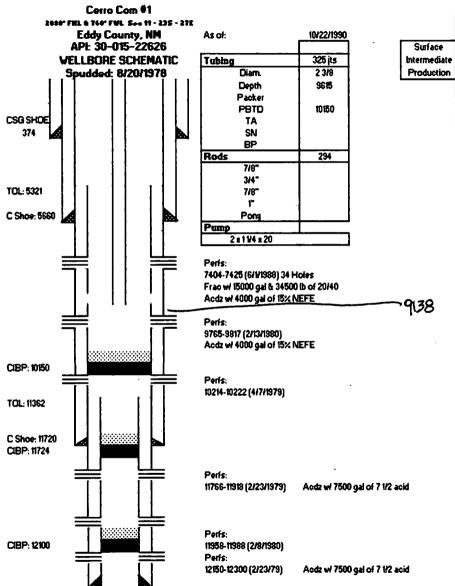

## **EXHIBIT NOTEBOOK**

| Exhibit 1  | Cerro Com #1 Well File                                     |
|------------|------------------------------------------------------------|
| Exhibit 2  | Land Ownership Timeline                                    |
| Exhibit 3  | Affidavits of Non-Production                               |
| Exhibit 4  | Lanexco Inactive Well List                                 |
| Exhibit 5  | Division Order R-14183                                     |
| Exhibit 6  | Communication—Lanexco                                      |
| Exhibit 7  | Communication—XTO                                          |
| Exhibit 8  | Michael Collins 11-23S-27E RB #206H C-102                  |
| Exhibit 9  | Directional Drill Plan Michael Collins 11-23S-27E RB #206H |
| Exhibit 10 | Photographs of Cerro Com #1 Wellsite                       |
| Exhibit 11 | Plug and Abandon Proposed Procedure                        |
| Exhibit 12 | Notice                                                     |