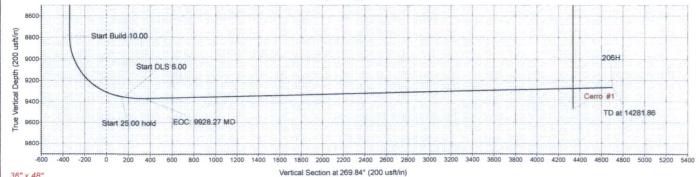

llowable will be assigned to this completion until all interests have been consolidated or a non-standard unit has been approved by the division.





Vertical Section at 269.84° (500 usft/in) -1000 -500 0 500 1000 1500 2000 2500

Start Build 1.50

Start 1109.58 hold

Start DLS 1.50

Start 1153.72 hold

Start Drop -1.50

Start 3085,00 hold

Start Build 10.00

Start DLS 6.00

500 1000 1500 2000 2500

500

1000-

1500-

2000

2500

3000

3500

4000

4500

5000

5500

6000

6500

7000

7500

8000-

8500-

9000

9500

10000

-1000 -500 0

Mata sources Eddy County, NM Michael Collins 11-23S-27E RB 206H Prelim Plan A GL:3091' + KB: 29'



US State Plane 1927 (Exact solution) NAD 1927 (NADCON CONUS) Clarke 1866 New Mexico East 3001 Mean Sea Level



**EXHIBIT** 

West(-)/East(+) (200 usft/in)







Azimuths to Grid North True North: -0.10° Magnetic North: 7.32°

Magnetic Field Strength: 48146.8snT Dip Angle: 60.13° Date: 3/9/2017 Model: HDGM

Azimuth Corrections

Total Magnetic Corr. (M to G): 7.32° Declination (M to T): 7.42° East

















MD: 12401

|              | Cesing b  | formation   | <u> </u> |              |        |             |                        |
|--------------|-----------|-------------|----------|--------------|--------|-------------|------------------------|
|              | Hole Size | Casing Size | Type     | Weight Ibfft | Joints | Depth Set   | Cement                 |
| Surface      | 17 1/2    | 13 3/8      | H-40     | 48           |        | 374         | 400 sas Class C        |
| Intermediate | 12 1/4    | 10 3/4      | ST&CH40  | 40-45