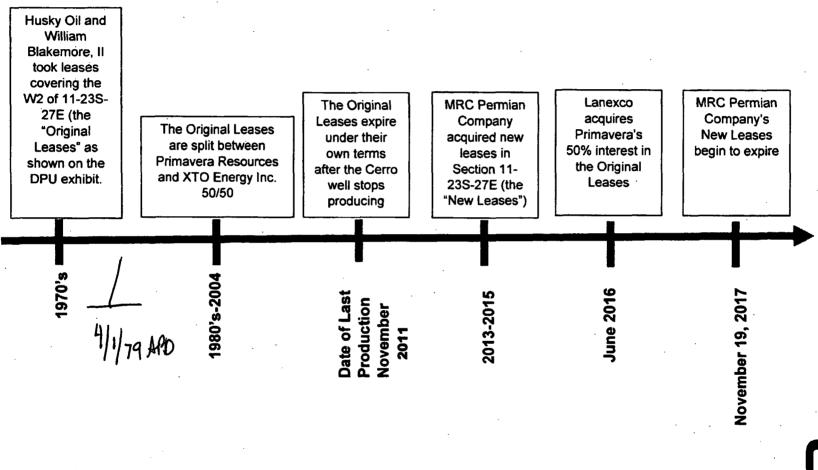

, | N/A |

#### **Transporters**

Transporter Product Most Recent for Property

### Points of Disposition

| (D      | Туре  | Description | Pool(s)                                                       |
|---------|-------|-------------|---------------------------------------------------------------|
| 1158450 | Water |             | [65992] UND EDDY                                              |
| 1158430 | Gas   | :           | [65992] UND EDDY. [91162] EDDY UNDESIGNATED;WOLFCAMP<br>(GAS) |
| 1158410 | Oil   | ,           | [65992] UND EDDY, [91162] EDDY UNDESIGNATED; WOLFCAMP (GAS)   |

New Mexico Energy, Minerals and Natural Resources Department | Copyright 2012 1220 South St. Francis Drive | Santa Fe, NM 87505 | P: (505) 476-3200 | F: (505) 476-3220

## **Land Ownership Timeline**





#### POOLING DECLARATION

William B. Blakemore, II, Madera Gas Limited and Husky 011
Company do hereby pool the leases described in the attached Exhibit "A"
pursuant to all of the terms and provisions of said leases insofar as said
leases cover the W/2 of Section 11, Township 23 South, Range 27 East, N.M.P.M.,
Eddy County, New Mexico as to depths below 5,500 feet below the surface down
to the stratagraphic equivalent of 12,401 feet as indicated on the IES log
of the Cerro Com #1 well located in the SW/4 NW/4 of said Section 11 and
this pooling declaration shall affect the royalties, overriding royalties
and all other rights of owners of oil and gas in said land.

The undersigned lessees hereby retain the right to alter, amend or revoke this pooling declaration which shall be effective