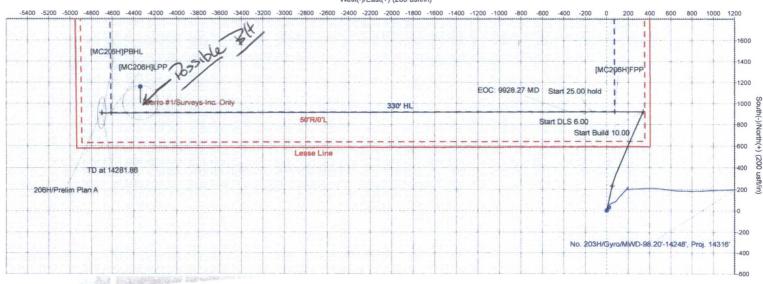

allowable will be assigned to this completion until all interests have been consolidated or a non-standard unit has been approved by the division.





Vertical Section at 269.84° (500 usft/in) -1000 -500 0 500 1000 1500 2000 2500

Start Build 1.50

Start 1109.58 hold

Start DLS 1.50

Start 1153.72 hold

Start Drop -1.50

Start 3085,00 hold

Start Build 10.00

Start DLS 6.00

500 1000 1500 2000 2500

500

1000-

1500-

2000

2500

3000

3500

4000

4500

5000

5500

6000

6500

7000

7500

8000-

8500-

9000

9500

10000

-1000 -500 0

Mata sources Eddy County, NM Michael Collins 11-23S-27E RB 206H Prelim Plan A GL:3091' + KB: 29'



US State Plane 1927 (Exact solution) NAD 1927 (NADCON CONUS) Clarke 1866 New Mexico East 3001 Mean Sea Level



**EXHIBIT** 

West(-)/East(+) (200 usft/in)







Azimuths to Grid North True North: -0.10° Magnetic North: 7.32°

Magnetic Field Strength: 48146.8snT Dip Angle: 60.13° Date: 3/9/2017 Model: HDGM

Azimuth Corrections

Total Magnetic Corr. (M to G): 7.32° Declination (M to T): 7.42° East

















MD: 12401

|              | Cesing b  | formation   | <u> </u> |              |        |             |                        |
|--------------|-----------|-------------|----------|--------------|--------|-------------|------------------------|
|              | Hole Size | Casing Size | Type     | Weight Ibfft | Joints | Depth Set   | Cement                 |
| Surface      | 17 1/2    | 13 3/8      | H-40     | 48           |        | 374         | 400 sas Class C        |
| Intermediate | 12 1/4    | 10 3/4      | ST&CH40  | 40-45