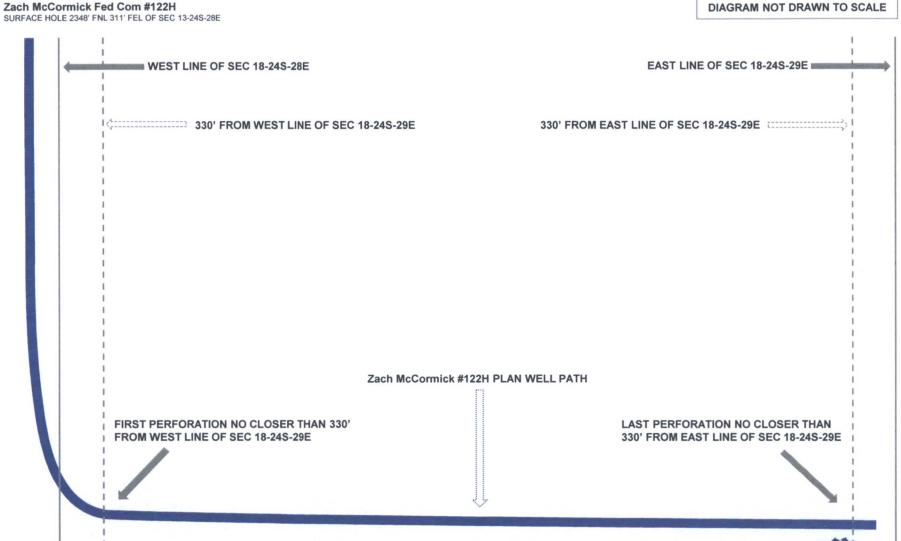

10 Surface Location

| UL or lot ac. | Section | Township | Range | Lot (dn | Feet from the | North/South line | Feet from the | East/West line | County |
|---------------|---------|----------|-------|---------|---------------|------------------|---------------|----------------|--------|
| H             | 13      | 24-S     | 28-E  | -       | 2384'         | NORTH            | 311'          | EAST           | EDDY   |

| UL or lot no.<br>H | Section<br>18 | Towaship<br>24-S | Range<br>29-E    | Lot Idn              | Feet from the 1981' | North/South line NORTH | Feet from the 240' | East/West line<br>EAST | County EDDY |
|--------------------|---------------|------------------|------------------|----------------------|---------------------|------------------------|--------------------|------------------------|-------------|
| 159 68             | ) Joint or I  | nfill l⁴Co       | nsolidation Code | o <sup>15</sup> Orde | r No.               |                        |                    |                        |             |

In connection with the above, please note the following:

The estimated cost of drilling, testing, completing, and equipping the Well is \$5,834,025 as found on the enclosed AFE dated April 24, 2016.

The proposed surface location of the Well is approximately 2384' FNL and 311' FEL of Section 13, Township 24 South, Range 29 East, Eddy County, New Mexico. The proposed bottom hole location of the subject well is approximately 1981' FNL and 240' FEL of Section 18, Township 24 South, Range 29 East, Eddy County, New Mexico.

The Well will have a targeted interval within the Bone Spring formation. We plan to drill the Well horizontally in the Bone Spring (~8,400' TVD) to a Total Measured Depth of approximately 13,150' resulting in a productive lateral of approximately 4,500'.