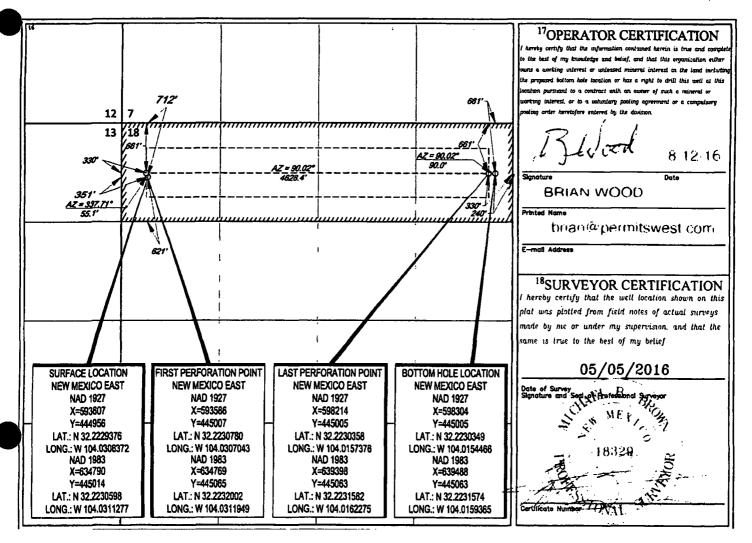

1220 South St. Francis Dr. Sante Fe, NM 87505 RECEIVED

FORM C-102

Revised August 1, 2011

AMENDED REPORT

Submit one copy to appropriate

District Office

WELL LOCATION AND ACREAGE DEDICATION PLAT '2nd Bone Spring sand

| 30-015-                  | API Number    | Jef                    |               | <sup>2</sup> Pool Code<br>50371 |                          | PIERCE CROSSING BONE SPRING' |                    |                        |      |
|--------------------------|---------------|------------------------|---------------|---------------------------------|--------------------------|------------------------------|--------------------|------------------------|------|
| *Property C              |               | ZACH McCORMICK FED COM |               |                                 |                          |                              | ı                  | Vell Number<br>#121H   |      |
| <b>'ogrid</b> N<br>22893 |               |                        | ·             |                                 |                          |                              | Elevation<br>2953  |                        |      |
| 6                        |               |                        |               |                                 | <sup>10</sup> Surface Lo | cation                       |                    |                        |      |
| UL or lot lo.            | Section<br>18 | Township<br>24-S       | Range<br>29-E | Lot Idn                         | Feet from the 712'       | North/South line NORTH       | Feet from the 351' | East/West line<br>WEST | EDDY |

| UL or lot ac. | Section<br>18 | Township 24-S | Range<br>29-E    | Lot Idn             | Feet from the 661' | North/South line NORTH | Feet from the 240' | East/West line EAST | County<br>EDDY |
|---------------|---------------|---------------|------------------|---------------------|--------------------|------------------------|--------------------|---------------------|----------------|
| 159.60        | Soint or      | Infili        | asolidation Code | <sup>15</sup> Order | No.                |                        |                    |                     |                |

No allowable will be assigned to this completion until all interests have been consolidated or a non-standard unit has been approved by the division.

<u>District I</u> 1625 N. French Dr., Hobbs, NM 88240 Phone: (575) 393-6161 Fax: (575) 393-0720

In connection with the above, please note the following:

The estimated cost of drilling, testing, completing, and equipping the Well is \$5,834,025 as found on the enclosed AFE dated April 24, 2016.

The proposed surface location of the Well is approximately 712' FNL and 351' FEL of Section 18, Township 24 South, Range 29 East, Eddy County, New Mexico. The proposed bottom hole location of the subject well is approximately 661' FNL and 240' FEL of Section 18, Township 24 South, Range 29 East, Eddy County, New Mexico.