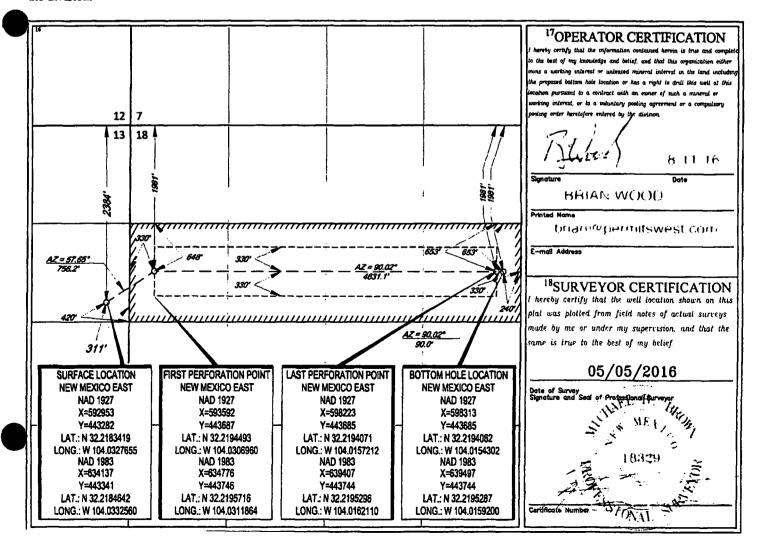

RECEIVED

AMENDED REPORT

**FORM C-102** 

WELL LOCATION AND ACREAGE DEDICATION PLAT 2nd Bone Spring sand

| 3(1 (1)5 44255       | <sup>2</sup> Pool Code<br>50371 | PIERCE CROSSING B              |                                 |
|----------------------|---------------------------------|--------------------------------|---------------------------------|
| Property Code 317797 | ZACH MCCORMICK F                | Perty Name<br>E () ()()M       | *Well Number<br>#122H           |
| OGRID № 228937       | - •                             | erator Name<br>DUCTION COMPANY | <sup>9</sup> Elevation<br>2956' |

10 Surface Location

| UL or lot ac. | Section | Township | Range | Lot (dn | Feet from the | North/South line | Feet from the | East/West line | County |
|---------------|---------|----------|-------|---------|---------------|------------------|---------------|----------------|--------|
| H             | 13      | 24-S     | 28-E  | -       | 2384'         | NORTH            | 311'          | EAST           | EDDY   |

| UL or lot no.<br>H | Section<br>18 | Towaship<br>24-S | Range<br>29-E    | Lot Idn              | Feet from the 1981' | North/South line NORTH | Feet from the 240' | East/West line<br>EAST | County EDDY |
|--------------------|---------------|------------------|------------------|----------------------|---------------------|------------------------|--------------------|------------------------|-------------|
| 159 68             | ) Joint or I  | nfill l⁴Co       | nsolidation Code | o <sup>15</sup> Orde | r No.               |                        |                    |                        |             |

No allowable will be assigned to this completion until all interests have been consolidated or a non-standard unit has been approved by the division.

In connection with the above, please note the following:

The estimated cost of drilling, testing, completing, and equipping the Well is \$5,834,025 as found on the enclosed AFE dated April 24, 2016.

The proposed surface location of the Well is approximately 2384' FNL and 311' FEL of Section 13, Township 24 South, Range 29 East, Eddy County, New Mexico. The proposed bottom hole location of the subject well is approximately 1981' FNL and 240' FEL of Section 18, Township 24 South, Range 29 East, Eddy County, New Mexico.