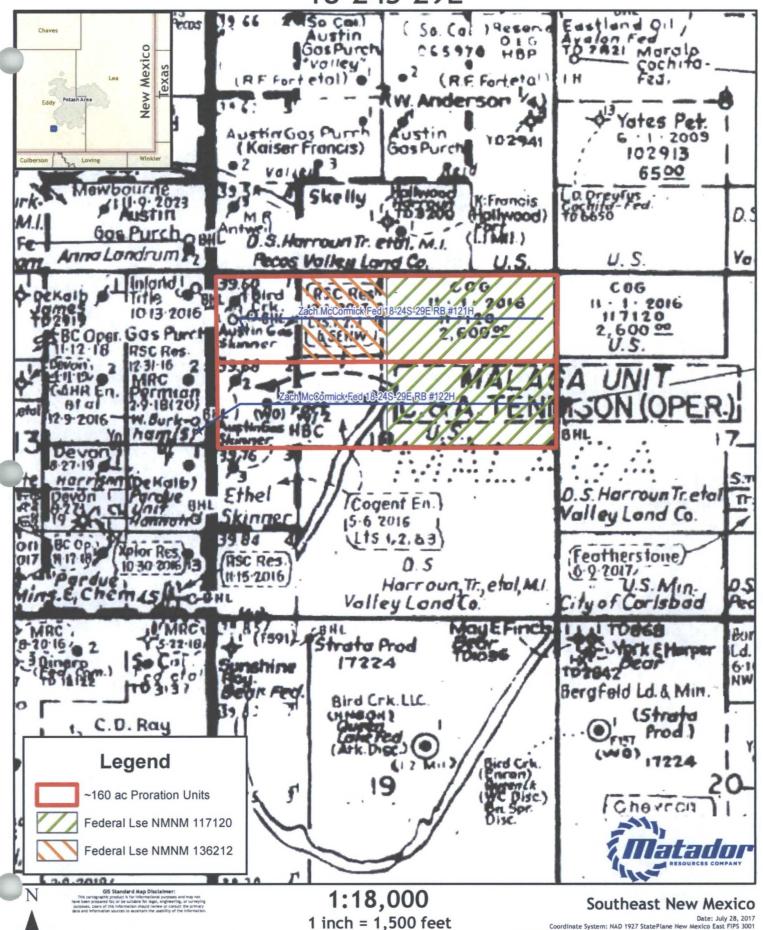

## 18-24S-29E

Feet

6,000

3,000

750

1,500

4,500

Date: July 28, 2017 Coordinate System: NAD 1927 StatePlane New Mexico East FIPS 3001 Projection: Transverse Mercator; Datum: North American 1927; Units: Foot US