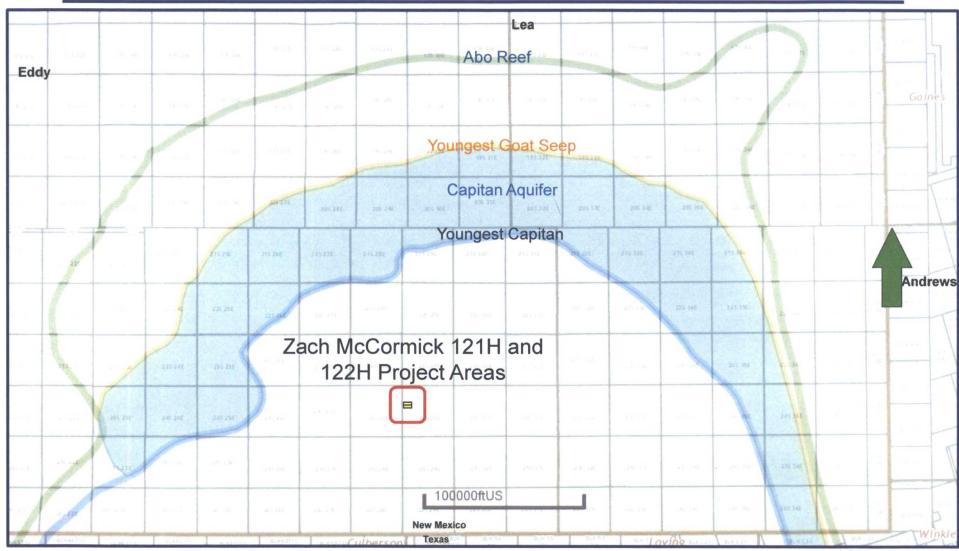

4 South, Range 29 East, N.M.P.M., Eddy County, New Mexico. The applications are scheduled to be heard at 8:15 a.m. on Thursscheduled to be nearu at 8:15 a.m. on Thurs-day, August 3, 2017 at the Division's offices at 1220 South St. Francis Drive, Santa Fe, New Mexico Fe, New Mexico 87505. As an offset interest owner to the subject well units, you have the right to enter an appearance and participate in the case. Fallure to appear will preclude you from contesting this matter at a later date. The atat a later date. The attorney for applicant is James Bruce, P.O. Box 1056, Santa Fe, New Mexico 87504. The well units are located approximately 2 miles south of Harroun, New Mexico.

**Notary Public** 



15770 + 1577 **EXHIBIT** 



### Pierce Crossing; Bone Spring (Pool Code 50371) Locator Map







## Pierce Crossing; Bone Spring (Pool Code 50371) Structure Map (Top Bone Spring Subsea)



#### Map Legend

Zach McCormick #121H



**Project Area** 



Bone Spring Producer



C. I. = 25'





### Pierce Crossing; Bone Spring (Pool Code 50371) Stratigraphic Cross Section A - A'









### Pierce Crossing; Bone Spring (Pool Code 50371) Isopach Map (Bone Spring)



#### Map Legend

Zach McCormick #121H

BHL

Project Area

SHL



Bone Spring Producer

BHL



C. I. = 25'





## Pierce Crossing; Bone Spring (Pool Code 50371) Zach McCormick Fed Com #121H Completion







## Pierce Crossing; Bone Spring (Pool Code 50371) Zach McCormick Fed Com #122H Completion