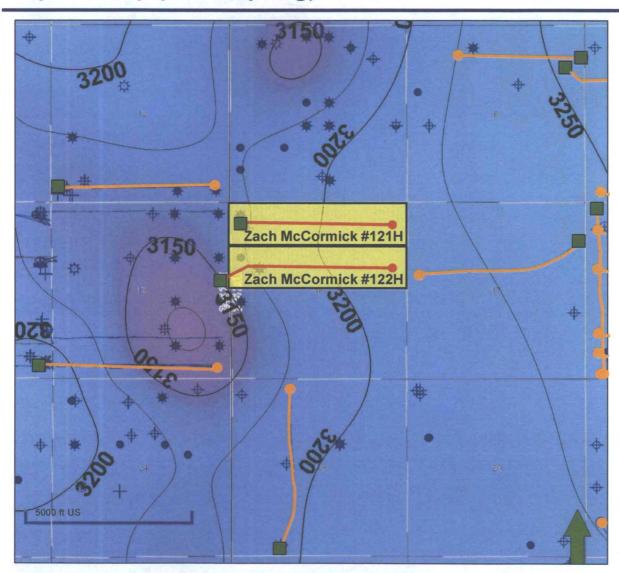

appearance and participate in the case. Fallure to appear will preclude you from contesting this matter at a later date. The atat a later date. The attorney for applicant is James Bruce, P.O. Box 1056, Santa Fe, New Mexico 87504. The well units are located approximately 2 miles south of Harroun, New Mexico.

**Notary Public** 



15770 + 1577 **EXHIBIT** 



### Pierce Crossing; Bone Spring (Pool Code 50371) Locator Map







## Pierce Crossing; Bone Spring (Pool Code 50371) Structure Map (Top Bone Spring Subsea)



#### Map Legend

Zach McCormick #121H



**Project Area** 



Bone Spring Producer



C. I. = 25'





### Pierce Crossing; Bone Spring (Pool Code 50371) Stratigraphic Cross Section A - A'









### Pierce Crossing; Bone Spring (Pool Code 50371) Isopach Map (Bone Spring)



#### Map Legend

Zach McCormick #121H

BHL

Project Area

SHL



Bone Spring Producer

BHL



C. I. = 25'





## Pierce Crossing; Bone Spring (Pool Code 50371) Zach McCormick Fed Com #121H Completion







## Pierce Crossing; Bone Spring (Pool Code 50371) Zach McCormick Fed Com #122H Completion