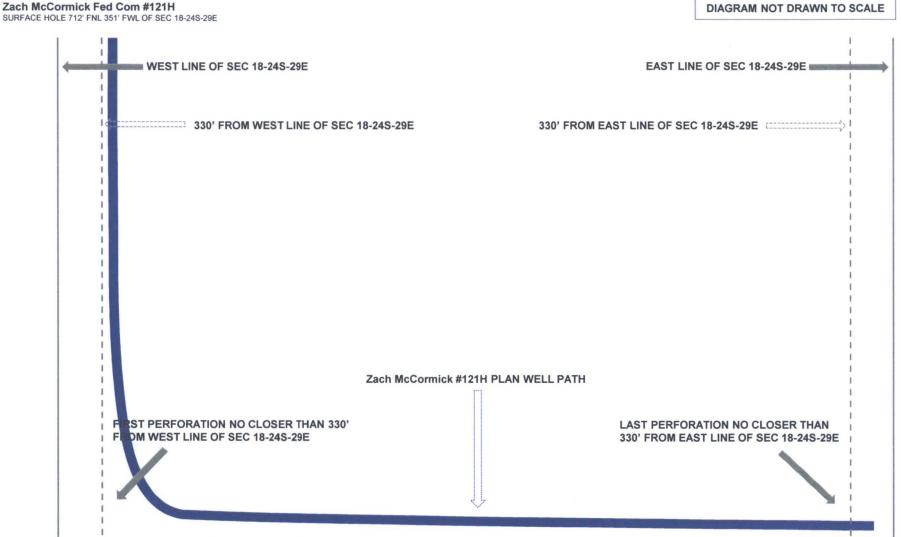

| 30-015-                  | API Number    | Jef                    |               | <sup>2</sup> Pool Code<br>50371 |                          | PIERCE CROSSING BONE SPRING' |                    |                        |      |
|--------------------------|---------------|------------------------|---------------|---------------------------------|--------------------------|------------------------------|--------------------|------------------------|------|
| *Property C              |               | ZACH McCORMICK FED COM |               |                                 |                          |                              | ı                  | Vell Number<br>#121H   |      |
| <b>'ogrid</b> N<br>22893 |               |                        | ·             |                                 |                          |                              | Elevation<br>2953  |                        |      |
| 6                        |               |                        |               |                                 | <sup>10</sup> Surface Lo | cation                       |                    |                        |      |
| UL or lot lo.            | Section<br>18 | Township<br>24-S       | Range<br>29-E | Lot Idn                         | Feet from the 712'       | North/South line NORTH       | Feet from the 351' | East/West line<br>WEST | EDDY |

| UL or lot ac. | Section<br>18 | Township 24-S | Range<br>29-E    | Lot Idn             | Feet from the 661' | North/South line NORTH | Feet from the 240' | East/West line EAST | County<br>EDDY |
|---------------|---------------|---------------|------------------|---------------------|--------------------|------------------------|--------------------|---------------------|----------------|
| 159.60        | Soint or      | Infili        | asolidation Code | <sup>15</sup> Order | No.                |                        |                    |                     |                |

In connection with the above, please note the following:

The estimated cost of drilling, testing, completing, and equipping the Well is \$5,834,025 as found on the enclosed AFE dated April 24, 2016.

The proposed surface location of the Well is approximately 712' FNL and 351' FEL of Section 18, Township 24 South, Range 29 East, Eddy County, New Mexico. The proposed bottom hole location of the subject well is approximately 661' FNL and 240' FEL of Section 18, Township 24 South, Range 29 East, Eddy County, New Mexico.

The Well will have a targeted interval within the Bone Spring formation. We plan to drill the Well horizontally in the Bong Spring (~8,400' TVD) to a Total Measured Depth of approximately 13,150' resulting in a productive lateral of approximately 4,500'.