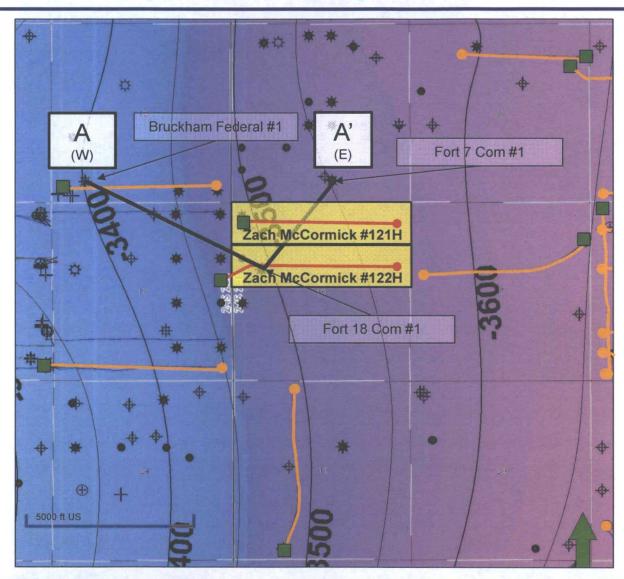

heard at 8:15 a.m. on Thursscheduled to be nearu at 8:15 a.m. on Thurs-day, August 3, 2017 at the Division's offices at 1220 South St. Francis Drive, Santa Fe, New Mexico Fe, New Mexico 87505. As an offset interest owner to the subject well units, you have the right to enter an appearance and participate in the case. Fallure to appear will preclude you from contesting this matter at a later date. The atat a later date. The attorney for applicant is James Bruce, P.O. Box 1056, Santa Fe, New Mexico 87504. The well units are located approximately 2 miles south of Harroun, New Mexico.

**Notary Public** 



15770 + 1577 **EXHIBIT** 



### Pierce Crossing; Bone Spring (Pool Code 50371) Locator Map







## Pierce Crossing; Bone Spring (Pool Code 50371) Structure Map (Top Bone Spring Subsea)



#### Map Legend

Zach McCormick #121H



**Project Area** 



Bone Spring Producer



C. I. = 25'





### Pierce Crossing; Bone Spring (Pool Code 50371) Stratigraphic Cross Section A - A'









### Pierce Crossing; Bone Spring (Pool Code 50371) Isopach Map (Bone Spring)



#### Map Legend

Zach McCormick #121H

BHL

Project Area

SHL



Bone Spring Producer

BHL



C. I. = 25'





## Pierce Crossing; Bone Spring (Pool Code 50371) Zach McCormick Fed Com #121H Completion







## Pierce Crossing; Bone Spring (Pool Code 50371) Zach McCormick Fed Com #122H Completion