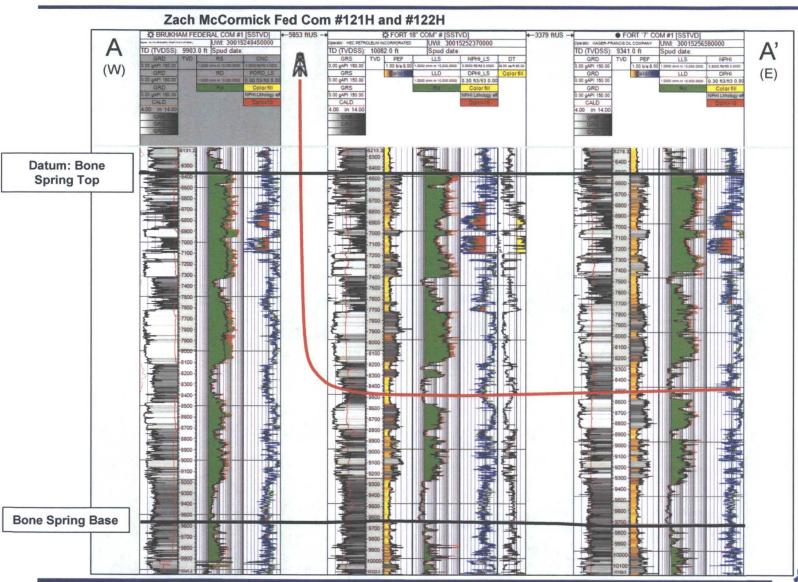

The Well will have a targeted interval within the Bone Spring formation. We plan to drill the Well horizontally in the Bong Spring (~8,400' TVD) to a Total Measured Depth of approximately 13,150' resulting in a productive lateral of approximately 4,500'.

The Well will have a targeted interval within the Bone Spring formation. We plan to drill the Well horizontally in the Bone Spring (~8,400' TVD) to a Total Measured Depth of approximately 13,150' resulting in a productive lateral of approximately 4,500'.