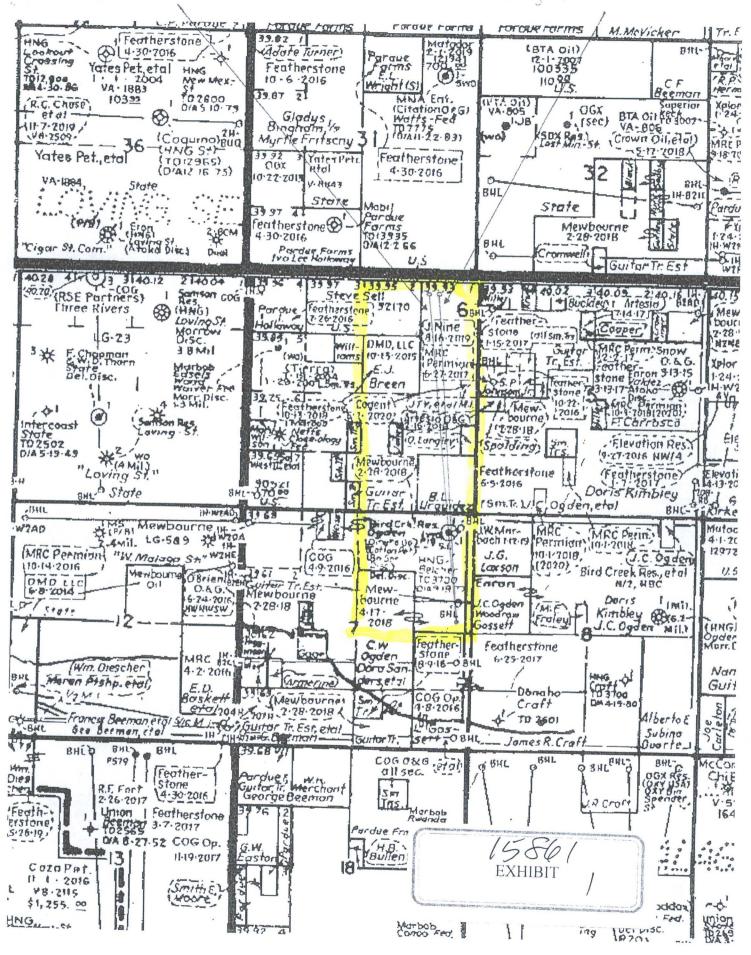

☐ AMENDED REPORT

WELL LOCATION AND ACREAGE DEDICATION PLAT 1 API Number 2 Pool Code 3 Pool Name 4Property Code <sup>5</sup> Property Name 6 Well Number MOTLEY 6/7 W2AH FEE COM 2H OGRID NO. \*Operator Name 9 Elevation 3102' MEWBOURNE OIL COMPANY "Surface Location UL or lot no. East/West line Section Township Range Lot Idn Feet from the North/South line Feet From the County 1 6 **24S** 28E 305 NORTH 970 **EAST EDDY** " Bottom Hole Location If Different From Surface UL or lot no. East/West line Section Township Range Lot Idn Feet from the North/South line Feet from the County 28E 330 **EDDY** H **24S** 2310 NORTH **EAST** 12 Dedicated Acres 13 Joint or Infill 14 Consolidation Code 13 Order No.

#### WELL LOCATION AND ACREAGE DEDICATION PLAT

| I API Number              |         |          |          | <sup>2</sup> Pool Code                |                         |                  | <sup>3</sup> Pool Nan | ne             |                      |  |
|---------------------------|---------|----------|----------|---------------------------------------|-------------------------|------------------|-----------------------|----------------|----------------------|--|
| <sup>4</sup> Property Coo | ic      |          | <b>.</b> | Property Name MOTLEY 6/7 WOAH FEE COM |                         |                  |                       |                | 6 Well Number<br>1 H |  |
| 7OGRID N                  | ₹O.     |          |          | *Operator Name  MEWBOURNE OIL COMPANY |                         |                  |                       |                | 9 Elevation 3101'    |  |
|                           |         |          |          |                                       | <sup>10</sup> Surface I | Location         |                       |                |                      |  |
| UL or lot no.             | Section | Township | Range    | Lot Idn                               | Feet from the           | North/South line | Feet From the         | East/West line | County               |  |
| 1                         | 6       | 24S      | 28E      |                                       | 305                     | NORTH            | 920                   | EAST           | EDDY                 |  |
|                           |         |          | " E      | Bottom H                              | ole Location            | If Different Fro | m Surface             |                |                      |  |
| UL or lot no.             | Section | Township | Range    | Lot Idn                               | Feet from the           | North/South line | Feet from the         | East/West line | County               |  |
| н                         | 7       | 24S      | 28E      |                                       | 2310                    | NORTH            | 330                   | EAST           | EDDY                 |  |

# Tract Ownership Motley "6/7" W0AH Fee Com #1H Well Motley "6/7" W2AH Fee Com #2H Well E/2 of Section 6, T24S, R28E and NE/4 of Section 7, T24S, R28E Eddy County, New Mexico

| E/2 of Section 6-24S-28E<br>And NE/4 of Section 7-24S-28E:                        | Ownership: |
|-----------------------------------------------------------------------------------|------------|
| Mewbourne Oil Company, Operator, and MRC Permian Company, et al, as Non-Operators | 99.975192% |
| Leon Coburn                                                                       | 0.024808%* |
| Total:                                                                            | 100.00000% |

#### Via Certified Mail

Leon Coburn 7020 Deer Springs Way Las Vegas, NV 89131

Re:

Motley 6/7 W0AH Fee Com #1H SL: 305' FNL & 970' FEL (Sec. 6) BHL: 2310' FNL & 330' FEL (Sec. 7) E/2 Section 6, T24S, R28E NE/4 Section 7, T24S, R28E Eddy County, New Mexico

Motley 6/7 W2AH Fee Com #2H SL: 305' FNL & 920' FEL (Sec. 6) BHL: 2310' FNL & 330' FEL (Sec. 7) E/2 Section 6, T24S, R28E NE/4 Section 7, T24S, R28E Eddy County, New Mexico

#### Mr. Ogburn:

Mewbourne Oil Company ("Mewbourne") as Operator hereby proposes to drill the captioned Motley 6/7 W0AH Fee Com #1H well at the above referenced surface location (SL) in Section 6-T24S-R28E, Eddy County, NM to the referenced bottom hole location (BHL) in Section 7-T24S-R28E, Eddy County, NM. The proposed well will be drilled to an approximate true vertical depth (TVD) of 9,443 feet subsurface to evaluate the Wolfcamp Sand interval in the Wolfcamp formation. The proposed well will have a measured depth (MD) of approximately 16,590 feet. The E/2 of the captioned Section 6 and the NE/4 of the captioned Section 7 will be dedicated to the well as the gas proration unit, containing 479.88 acres, more or less.

Mewbourne also hereby proposes to drill the captioned Motley 6/7 W2AH Fee Com #2H well at the above referenced surface location (SL) in Section 6-T24S-R28E, Eddy County, NM to the referenced bottom hole location (BHL) in Section 7-T24S-R28E, Eddy County, NM. The proposed well will be drilled to an approximate true vertical depth (TVD) of 10,362 feet subsurface to evaluate the Second Wolfcamp Shale in the Wolfcamp formation. The proposed well will have a measured depth (MD) of approximately 17,460 feet. The E/2 of the captioned Section 6 and the NE/4 of the captioned Section 7 will be dedicated to the well as the gas proration unit, containing 479.88 acres, more or less.