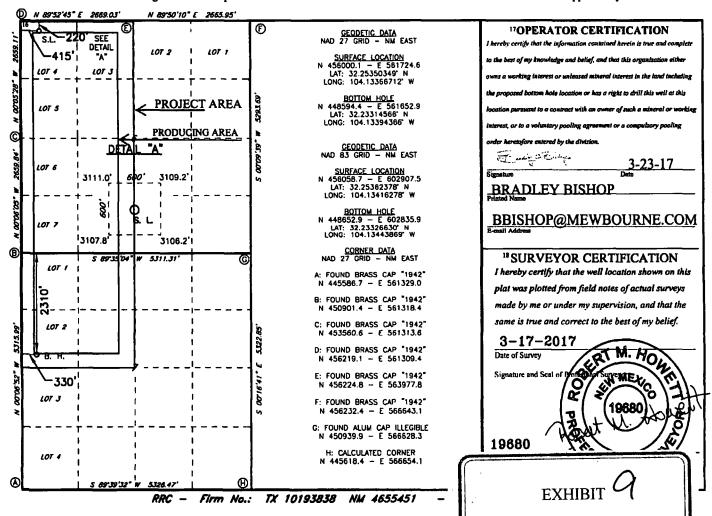

☐ AMENDED REPORT

WELL LOCATION AND ACREAGE DEDICATION PLAT 1 API Number 2 Pool Code 3 Pool Name 4Property Code <sup>5</sup> Property Name 6 Well Number MOTLEY 6/7 W2AH FEE COM 2H OGRID NO. \*Operator Name 9 Elevation 3102' MEWBOURNE OIL COMPANY "Surface Location UL or lot no. East/West line Section Township Range Lot Idn Feet from the North/South line Feet From the County 1 6 **24S** 28E 305 NORTH 970 **EAST EDDY** " Bottom Hole Location If Different From Surface UL or lot no. East/West line Section Township Range Lot Idn Feet from the North/South line Feet from the County 28E 330 **EDDY** H **24S** 2310 NORTH **EAST** 12 Dedicated Acres 13 Joint or Infill 14 Consolidation Code 13 Order No.

| Œ        | ) w        | 89:52'43    | " E 2669.08"      | N 89'50'07"    | E 2666.00°            |          |                                                      |                                                                             |
|----------|------------|-------------|-------------------|----------------|-----------------------|----------|------------------------------------------------------|-----------------------------------------------------------------------------|
|          | 16         |             | (E)               | 705'           | 970'                  | Ð        |                                                      | ''OPERATOR CERTIFICATION                                                    |
| 9.18     | ,          | OT 4        | 1 <i>LOT 3</i>    | 305'—          | S. L.                 |          | GEODETIC DATA                                        | I hereby certify that the information contained herein is true and complete |
| 2659.    | _          |             | 1                 | 1              | LOT 1                 | l        | <u>GEODETIC DATA</u><br>NAD 83 GRID — NM EAST        | to the best of my knowledge and belief, and that this organization either   |
| *        |            |             | +                 |                |                       | ı        | <u>SURFACE_LOCATION</u><br>N 455983.4 — E 606857.0   | owns a working interest or unleased mineral interest in the land including  |
| 25,33    |            |             | 1                 |                |                       |          | LAT: 32.2533958' N                                   | the proposed bottom hole location or has a right to drill this well at this |
| 00.02    | L          | OT 5        | i                 | !              |                       | 5294.19  | LONG: 104.1213873 W                                  | location pursuant to a contract with an owner of such a mineral or working  |
| °<br>©   |            |             | 1                 |                | <br>                  | 3        | <u>BOTTOM_HOLE</u><br>N_448686.3 - E_607494.7        | interest, or to a voluntary pooling agreement or a compulsory pooling       |
|          |            |             | -  <i>-</i>       | ,              |                       | 25.8     | LAT: 32.2333336" N<br>LONG: 104.1193715" W           | arder heretofore entered by the division.                                   |
| 2659.89  | L          | OT 6        | 1                 | <b>!</b><br>!  |                       | 80.00 N  | <u>Corner Data</u><br>Nad 83 Grid – NM East          | Signature Date                                                              |
| "10" W   |            |             | ÷                 | !<br>          | <br>                  |          | A: FOUND BRASS CAP "1942"<br>N 445645.1 - E 602512.0 | Printed Name                                                                |
| 00.00,1  | L          | OT 7        | 1                 | !<br>!         | !<br>!                |          | B: FOUND BRASS CAP "1942"<br>N 450959.9 - E 602501.3 | E-mail Address                                                              |
| 2        |            |             | <br>  5 89°35°04° | W 5312.44'     | <b> </b><br>          |          | C: FOUND BRASS CAP "1942"                            | <u> </u>                                                                    |
|          | ₿          |             |                   | 1              | ©                     |          | N 453619.2 - E 602496.6                              | 18 SURVEYOR CERTIFICATION                                                   |
|          | ,          | OT 1        | 1                 | <br>           | ¦                     |          | D: FOUND BRASS CAP "1942"<br>N 456277.8 - E 602492.3 | I hereby certify that the well location shown on this                       |
|          | _          | •. ,        | 1                 | 1              |                       | 1        | E: FOUND BRASS CAP "1942"                            | plat was plotted from field notes of actual surveys                         |
|          |            |             | +                 | ,<br>          | 231                   |          | N 456283.4 - E 605160.7                              | made by me or under my supervision, and that the                            |
| .60      | ,          | OT 2        | 1                 | !<br>!         |                       |          | F: FOUND BRASS CAP "1942"<br>N 456291.1 - E 607826.1 | same is true and correct to the best of my belief.                          |
| 5316.09  | •          | V, 2        | i<br>I            | !<br>!         |                       | 5322.6   | G: CALCULATED CORNER<br>N 450998.1 - E 607812.4      | 9-1-2016                                                                    |
| £        |            |             | ,                 | '<br>7 <b></b> | i <sup>B.</sup> H. 7. | 4        | H: CALCULATED CORNER                                 | Date of Survey                                                              |
| 6.56     |            |             | !                 | 1              | 330'-/                | ŏ        | N 445676.9 - E 607837.3                              | 9-1-2016  Date of Survey  Signature and Seal of Porceoner Survey TELL       |
| 00.00,26 | 4          | <i>01</i> 3 | 1                 | i<br>I         | (<br>•                | 00.16.00 |                                                      | R & 10 1211                                                                 |
| >        | L          |             | ŀ                 | 1              | !<br>                 | ν        |                                                      | (19680)                                                                     |
|          | Γ-         |             | 1                 | ·              | r<br>1                | 1        |                                                      | 10000                                                                       |
|          | ,          | .07 4       | 1                 | !<br>          | İ                     |          |                                                      | 1 1 1 1 1 1 1 1 1 1 1 1 1 1 1 1 1 1 1                                       |
|          |            |             | 1                 | 1              | i<br>(                |          |                                                      | ONAL SO                                                                     |
|          | <u>(A)</u> |             | 5 89'39'34"       | W 5326.56°     | B                     |          |                                                      | RESTAKED 8-24-17, NAME 10-16-17                                             |