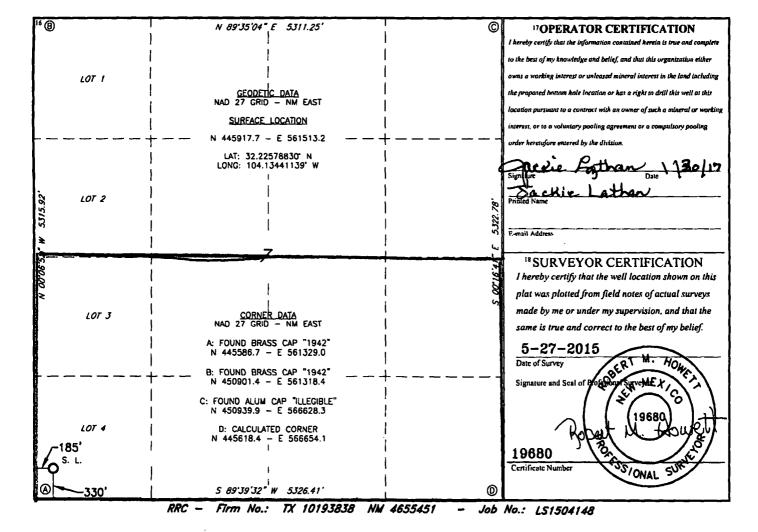

#### WELL LOCATION AND ACREAGE DEDICATION PLAT

| I API Number              |         |          |          | <sup>2</sup> Pool Code                |                         |                  | <sup>3</sup> Pool Nan | ne             |                      |  |
|---------------------------|---------|----------|----------|---------------------------------------|-------------------------|------------------|-----------------------|----------------|----------------------|--|
| <sup>4</sup> Property Coo | ic      |          | <b>.</b> | Property Name MOTLEY 6/7 WOAH FEE COM |                         |                  |                       |                | 6 Well Number<br>1 H |  |
| 7OGRID N                  | ₹O.     |          |          | *Operator Name  MEWBOURNE OIL COMPANY |                         |                  |                       |                | 9 Elevation 3101'    |  |
|                           |         |          |          |                                       | <sup>10</sup> Surface I | Location         |                       |                |                      |  |
| UL or lot no.             | Section | Township | Range    | Lot Idn                               | Feet from the           | North/South line | Feet From the         | East/West line | County               |  |
| 1                         | 6       | 24S      | 28E      |                                       | 305                     | NORTH            | 920                   | EAST           | EDDY                 |  |
|                           |         |          | " E      | Bottom H                              | ole Location            | If Different Fro | m Surface             |                |                      |  |
| UL or lot no.             | Section | Township | Range    | Lot Idn                               | Feet from the           | North/South line | Feet from the         | East/West line | County               |  |
| н                         | 7       | 24S      | 28E      |                                       | 2310                    | NORTH            | 330                   | EAST           | EDDY                 |  |

| 0           | N 89'52'43"          | E 2669.08' N 89'50'07  | E 2666.00'            |              |                                                                                                                                 |                                                                                                                                                                                                                                                             |
|-------------|----------------------|------------------------|-----------------------|--------------|---------------------------------------------------------------------------------------------------------------------------------|-------------------------------------------------------------------------------------------------------------------------------------------------------------------------------------------------------------------------------------------------------------|
| W 2659.18'  | 16  <br>LOT 4  <br>I | © 305'-                | 920'<br>S. L.         | ©            | <u>geodetic data</u><br>nad 83 grid — nm east<br><u>Surface location</u>                                                        | 17 OPERATOR CERTIFICATION  I hereby certify that the information contained herein is true and complete to the best of my knowledge and helief, and that this organization either owns a working interest or unleased nineral interest in the land including |
| () w 00'33" | LOT 5                |                        |                       | E 5294.19'   | N 455983.5 — E 606906.9  LAT: 32.2533959' N  LONG: 104.1212258' W <u>BOTTOM HOLE</u> N 448686.3 — E 607494.7                    | the proposed bottom hole location or has a right to drill this well at this location pursuant to a contract with an owner of such a mineral or working laterest, or to a voluntary pooling agreement or a compulsory pooling                                |
| W 2659.89°  | LOT 6                |                        | <br>                  | N 00'08'32". | LAT: 32.2333336' N<br>LONG: 104.1193715' W<br><u>CORNER DATA</u><br>NAD 83 GRID — NM EAST                                       | order heretofore entered by the division.  Signature Date                                                                                                                                                                                                   |
| N 00'06'10" | LOT 7                | 5 89'35'04" W 5312.44' |                       |              | A: FOUND BRASS CAP "1942"<br>N 445645.1 - E 602512.0<br>B: FOUND BRASS CAP "1942"<br>N 450959.9 - E 602501.3                    | Printed Name  E-mail Address                                                                                                                                                                                                                                |
|             | B<br>LOT 1           |                        | +                     |              | C: FOUND BRASS CAP "1942" N 453619.2 - E 602496.6  D: FOUND BRASS CAP "1942" N 456277.8 - E 602492.3  E: FOUND BRASS CAP "1942" | 18 SURVEYOR CERTIFICATION I hereby certify that the well location shown on this plat was plotted from field notes of actual surveys made by me or under my supervision, and that the                                                                        |
| W 5316.09'  | LOT 2                |                        | В. н.                 | £ 5322.61°   | N 456283.4 - E 605160.7  F: FOUND BRASS CAP "1942" N 456291.1 - E 607826.1  G: CALCULATED CORNER N 450998.1 - E 607812.4        | same is true and correct to the best of my belief.  9-1-2016                                                                                                                                                                                                |
| N 00'06'56" | <i>LOT 3</i>         |                        | 330'-                 | \$ 00.16.04  | H: CALCULATED CORNER<br>N 445676.9 — E 607837.3                                                                                 | 19680                                                                                                                                                                                                                                                       |
|             | 107 4<br>(A)         | 5 89:39'34" W 5326.56' | ;<br>;<br>;<br>,<br>, |              |                                                                                                                                 | 19680 Certificate Number RESTAKE 8-24-17, NAME 10-16-17                                                                                                                                                                                                     |