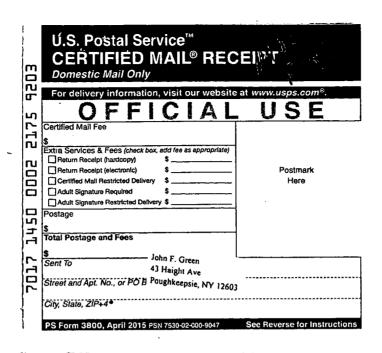

Payword R. Wilsfin

Ray Winkeljohn

Date: October 2, 2017

Simple Certified:

The following is in response to your October 2, 2017 request for delivery information on your Certified Mail™/RRE item number 9414810699945025680590. The delivery record shows that this item was delivered on October 2, 2017 at 3:53 pm in MIDLAND, TX 79701. The scanned image of the recipient information is provided below.

Signature of Recipient:

Address of Recipient:

Thank you for selecting the Postal Service for your mailing needs.

If you require additional assistance, please contact your local Post Office or postal representative.

Sincerely, United States Postal Service

> John F. Green 43 Haight AVE Poughkeepsie, NY 12603 Reference #: Fuller 14/11 W1HA No2H RW Item ID: Fuller 14 11 W1HA No2H

500 West Texas, Suite 1020 Midland, Texas 79701 Phone (432) 682-3715 Fax (432) 685-4170