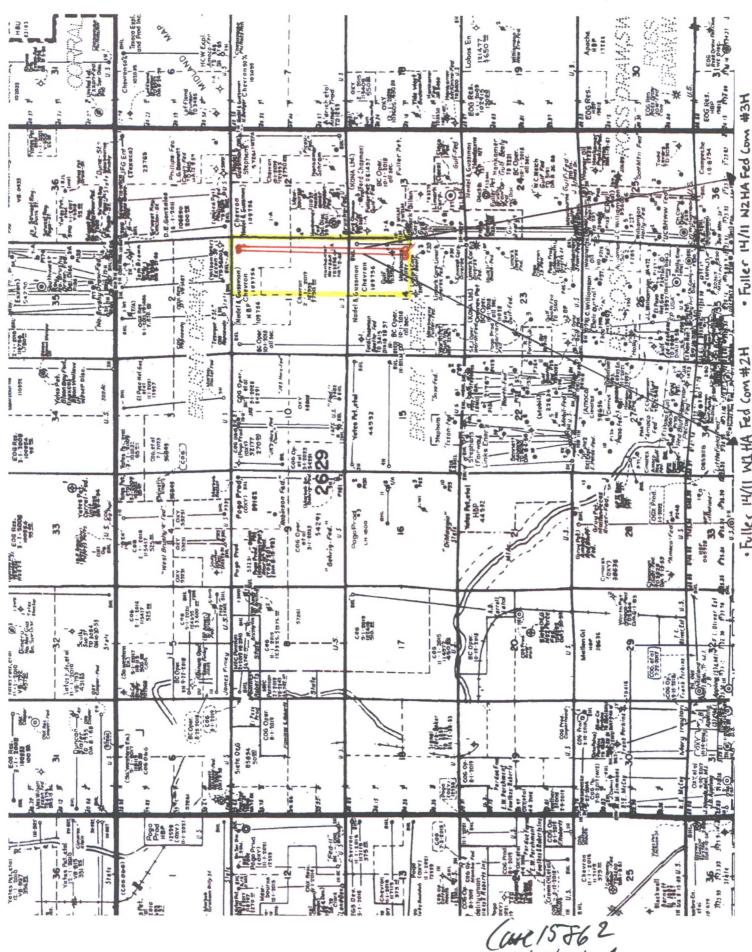

# TRACT OWNERSHIP Fuller 14/11 W2HA Fed Com #3H Fuller 14/11 W1HA Fed Com #2H NE/4 of Section 14 and E/2 of Section 11, Township 26 South, Range 29 East Eddy County, New Mexico

### NE/4 of Section 14 and E/2 of Section 11: Wolfcamp formation:

| Mewbourne Oil Company<br>500 West Texas, Ste. 1020<br>Midland, Texas 79701                   | % Leasehold Interest 57.0075974% |
|----------------------------------------------------------------------------------------------|----------------------------------|
| Chevron USA, Inc.<br>1400 Smith St.<br>Houston, TX 77002                                     | 22.6600497%                      |
| Marathon Oil Permian LLC<br>5555 San Felipe Street<br>Houston, TX 77056                      | 9.1582979%                       |
| RKI Exploration & Production, LLC<br>3500 One Williams Center MD 35<br>Tulsa, Oklahoma 74172 | 2.0198997%                       |
| Three Forks Resources, LLC 555 17 <sup>th</sup> Street, Suite 975 Denver, CO 80202           | 0.3951970%                       |
| *Mokeen Limited Partnership<br>330 Madison Avenue<br>New York, NY 10017                      | 6.6500000%                       |
| *Carbon Techs Energy, Inc.<br>P.O. Box 4548<br>Greensboro, North Carolina 27404              | 0.6250000%                       |
| *Nu-Energy Oil & Gas, Inc<br>302-1550 W 8 <sup>th</sup> Ave<br>Vancouver, BC V654R8          | 0.6250000%                       |
| *John F. Green<br>43 Haight Ave<br>Poughkeepsie, NY 12603                                    | 0.4333333%                       |

\*\*William J. Graham and Rosalyn S. Graham 900 Glen Rose Dr. Allen, TX 75013

0.4256250% 100.0000000%

\* Total interest being pooled: 8.7589583%