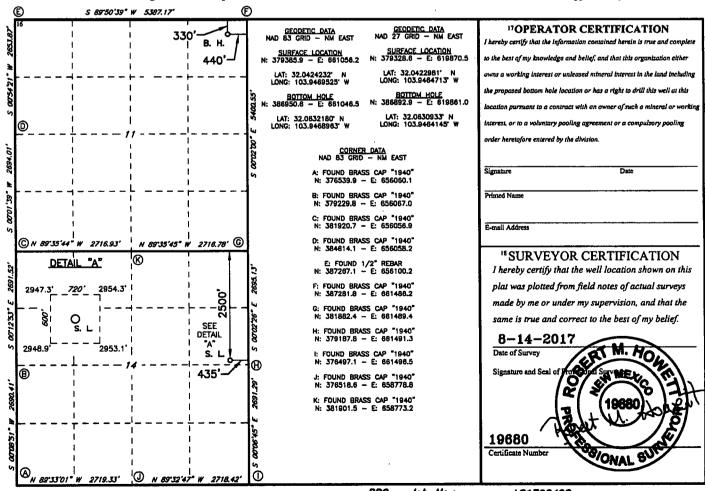

☐ AMENDED REPORT

|                                          |            | V                 | ÆLL L         | OCATIO                    | N AND AC                                                                  | REAGE DEDIC            | ATION PLA     | Γ              |                     |  |
|------------------------------------------|------------|-------------------|---------------|---------------------------|---------------------------------------------------------------------------|------------------------|---------------|----------------|---------------------|--|
| 1                                        | API Number |                   |               | <sup>2</sup> Pool Code    |                                                                           | <sup>3</sup> Pool Name |               |                |                     |  |
| 4Property Code                           |            |                   |               | FULLER 14/11 W2HA FEDERAL |                                                                           |                        |               |                | 6 Well Number<br>3H |  |
| <sup>7</sup> OGRID NO.                   |            |                   |               | MEWI                      | *Operator Name  **Properator Name  **Properator Name  **Pelevation 2949** |                        |               |                |                     |  |
|                                          |            |                   |               |                           | 10 Surface                                                                | Location               |               |                |                     |  |
| UL or lot no.                            | Section    | Township          | Range         | Lot Idn                   | Feet from the                                                             | North/South line       | Feet From the | East/West line | County              |  |
| H                                        | 14         | 26S 29E 2500 NORT |               |                           |                                                                           |                        | 435           | EAST           | EDDY                |  |
|                                          |            |                   | 11            | Bottom I                  | Iole Location                                                             | If Different Fro       | om Surface    |                |                     |  |
| UL or lot no. Section Township Range Lot |            |                   |               | Lot Idn                   | Feet from the                                                             | North/South line       | Feet from the | East/West line | County              |  |
| A                                        | 11         | 26S               | 29E           |                           | 330                                                                       | NORTH                  | 440           | EAST           | EDDY                |  |
| <sup>2</sup> Dedicated Acre              | s 13 Joint | or Infill 14      | Consolidation | Code 15                   | Order No.                                                                 |                        | •             |                | -                   |  |

> 2500' FSL & 330' FEL (SL) (Section 14) 330' FNL & 440' FEL (BHL) (Section 11)

Sections 14/11, T26S, R29E Eddy County, New Mexico