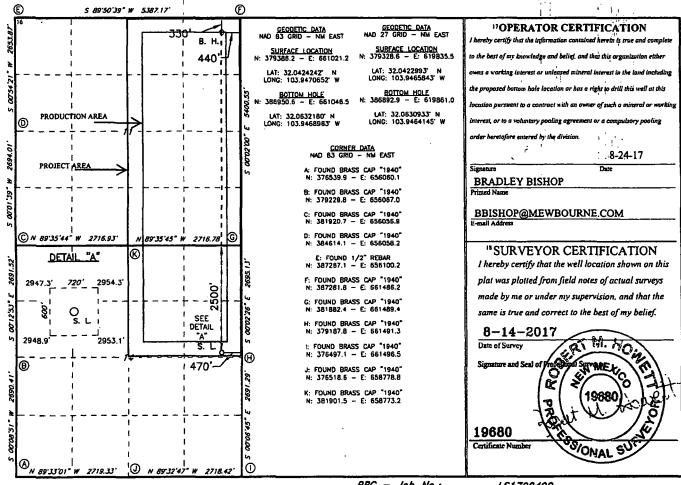

Submit one copy to appropriate District Office

11,111

☐ AMENDED REPORT

WELL LOCATION AND ACREAGE DEDICATION PLAT

| 30-6                               | 4450     |              | <sup>2</sup> Pool Code<br>98220      | 1         |               |                  |               |                     |        |  |
|------------------------------------|----------|--------------|--------------------------------------|-----------|---------------|------------------|---------------|---------------------|--------|--|
| <sup>4</sup> Property Co.<br>31963 | 1        |              |                                      |           |               |                  |               | 6 Well Number<br>2H |        |  |
| 70GRID 1<br>14744                  |          |              | *Operator Name MEWBOURNE OIL COMPANY |           |               |                  |               | 9Elevation<br>2949' |        |  |
|                                    |          |              |                                      |           | "Surface l    | Location         |               |                     | 700 (  |  |
| UL or lot no.                      | Section  | Township     | Range                                | Lot Idn   | Feet from the | North/South line | Feet From the | East/West line      | County |  |
| H                                  | 14       | 26S          | 29E                                  |           | 2500          | NORTH            | 470           | EAST                | EDDY   |  |
|                                    |          |              | "]                                   | Bottom H  | ole Location  | If Different Fro | om Surface    |                     | •      |  |
| UL or lot no.                      | Section  | Township     | Range                                | Loi lớn   | Feet from the | North/South line | Feet from the | East/West line      | County |  |
| A                                  | 11       | 26S          | 29E                                  |           | 330           | NORTH            | 440           | EAST                | EDDY   |  |
| 2 Dedicated Acres                  | 13 Joint | or Infill 14 | Consolidation                        | Code 15 ( | Order No.     |                  |               | ,                   |        |  |

September 14, 2017

Via: Certified Mail

Mokeen Limited Partnership 330 Madison Avenue New York, NY 10017

Re:

Fuller 14/11 W1HA Fed #2H 2500' FSL & 375' FEL (SL) (Section 14) 330' FNL & 440' FEL (BHL) (Section 11) Sections 14/11, T26S, R29E Eddy County, New Mexico