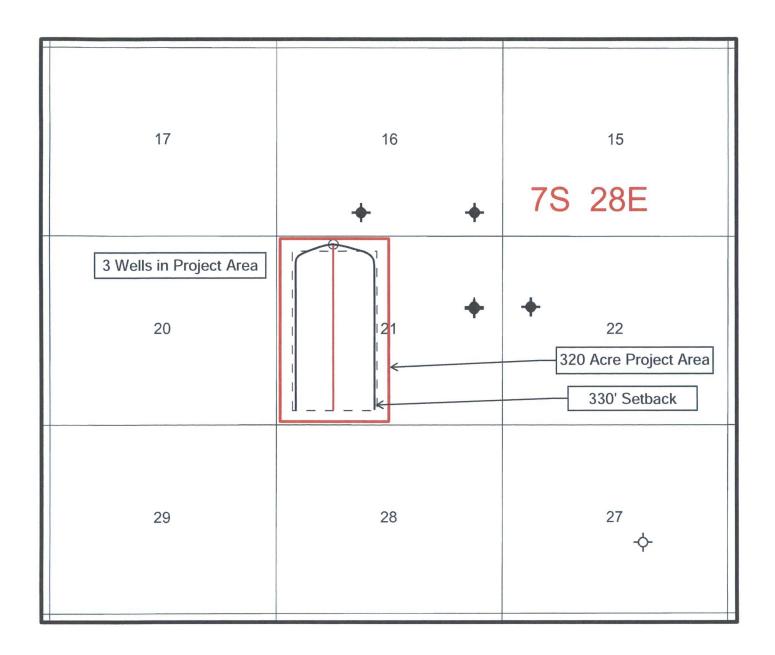

  There are no depth exceptions in the San Andres within the project area.
- 5. NewTex has 87.5% of the acreage in the proposed project area under lease. Capstone Oil & Gas Company, L.P. ("Capstone"), D2 Resources, LLC ("D2"), and Solis Energy, LLC ("Solis") collectively hold the other 12.5% of the interests in the project area.

The proposed non-standard spacing and proration unit is comprised of the W/2 of Section 21, Township 7 South, Range 28 East, NMPM, Chaves County, New Mexico. The location of the proposed project area is orthodox. Your interests are not being pooled, but as the owner of an interest in an offsetting tract, you are entitled to receive notice of the NewTex application.