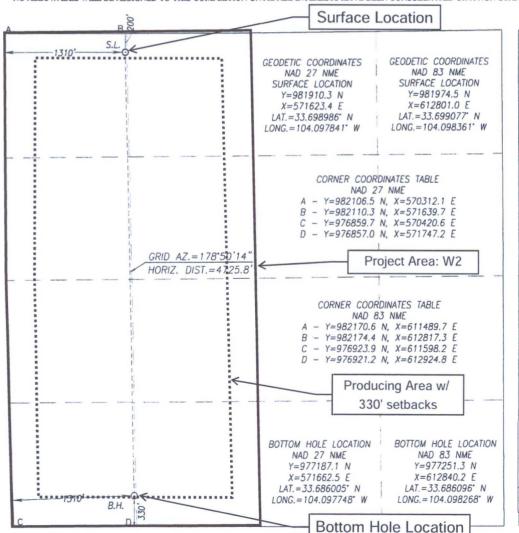

  There are no depth exceptions in the San Andres within the project area.
- 5. NewTex has 87.5% of the acreage in the proposed project area under lease. Capstone Oil & Gas Company, L.P. ("Capstone"), D2 Resources, LLC ("D2"), and Solis Energy, LLC ("Solis") collectively hold the other 12.5% of the interests in the project area.

The proposed non-standard spacing and proration unit is comprised of the W/2 of Section 21, Township 7 South, Range 28 East, NMPM, Chaves County, New Mexico. The location of the proposed project area is orthodox. Your interests are not being pooled, but as the owner of an interest in an offsetting tract, you are entitled to receive notice of the NewTex application.