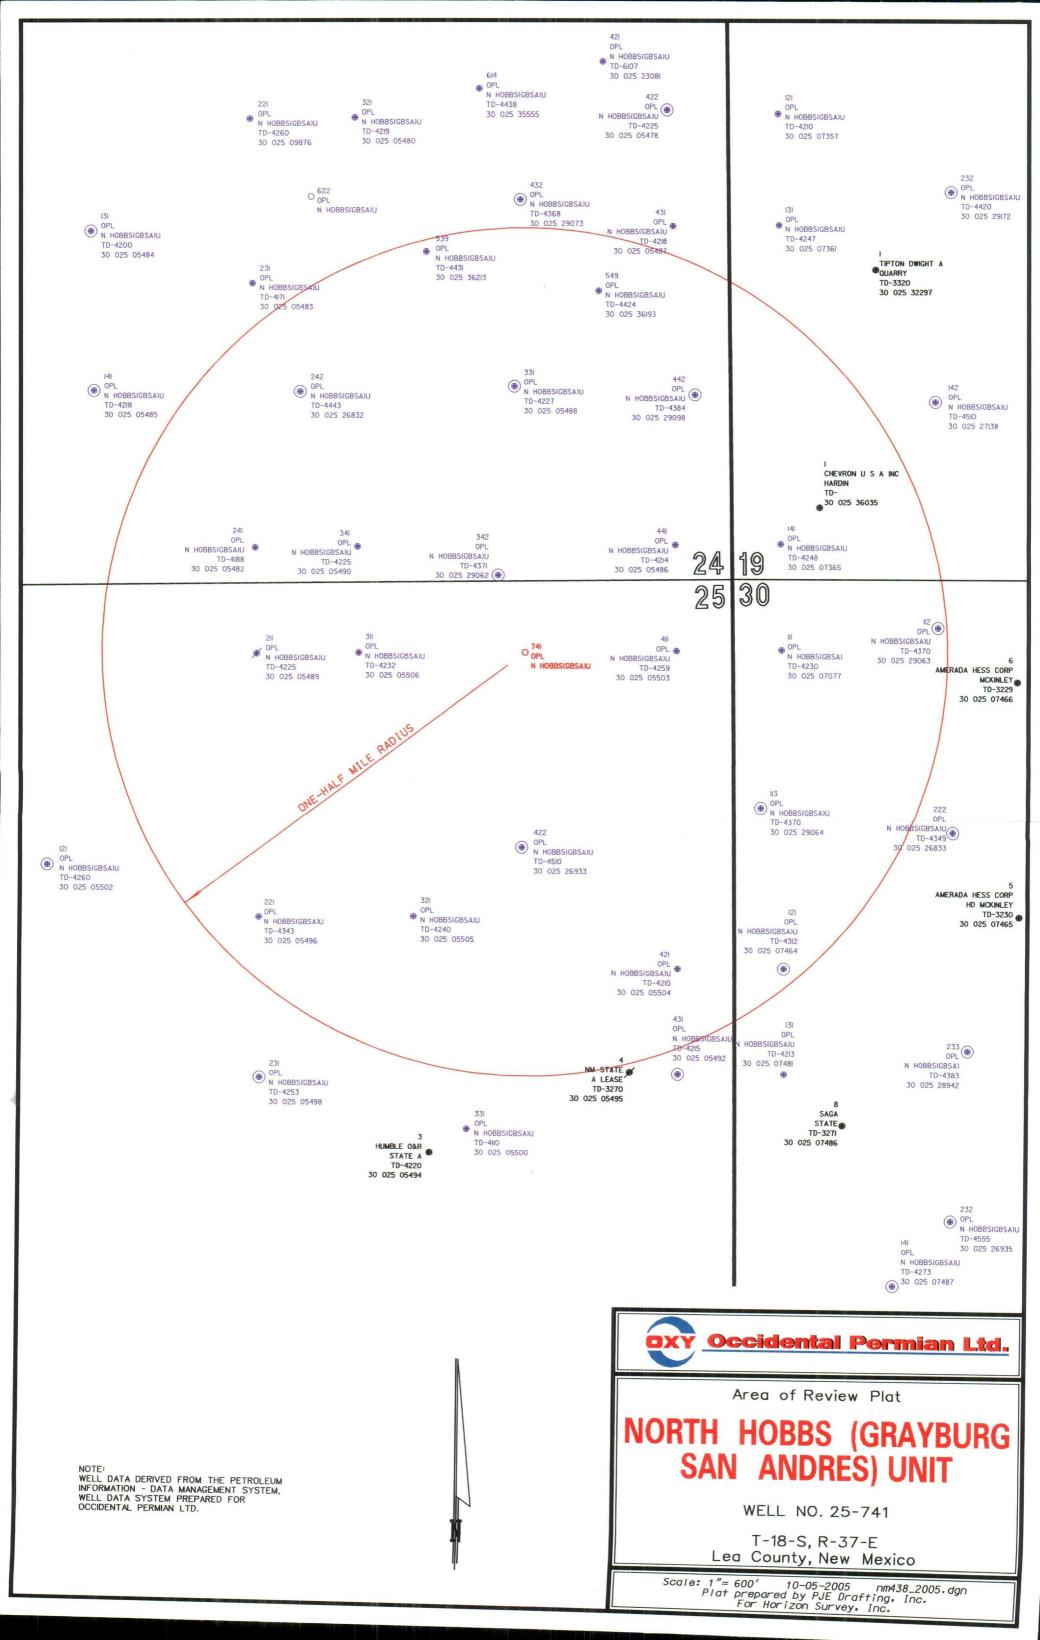

ATTN: Mr. David R. Catanach

RE: Request to Activate Well North Hobbs (Grayburg/San Andres) Unit Well No. 741 (30-025-37480) Letter A, Sec. 25, T-18-S, R-37-E Lea County, NM

Dear Mr. Catanach:

Occidental Permian Limited Partnership respectfully requests Division approval to utilize North Hobbs G/SA Unit Well No. 741 as an injection well (CO2, water, and produced gas) within the NHGSAU Pressure Maintenance Project. The well had been identified as a "New Well To Be Drilled" (originally shown as Well No. 125) on Exhibit "A" of Order No. R-6199-B. Well No. 741 has been drilled and completed (see attached copies of Sundry Notices <two ea.> and Form C-105), and is currently shut-in pending installation of surface equipment.

Please note that a copy of Form C-101 for the Chevron USA Inc. Hardin No. 1 (Sec. 19, T-18-S, R-38-E) has been furnished with this correspondence. A review of the subject well's AOR showed that the Hardin No. 1 was permitted for drilling (and later cancelled) subsequent to the original review done as a part of Oxy's August, 2001 application to amend Order No. R-6199. Copies of regulatory filings for Oxy's NHGSAU Well Nos. 539 and 549 in Sec. 24, T-18-S, R-37-E (both drilled in 2003) are also attached.