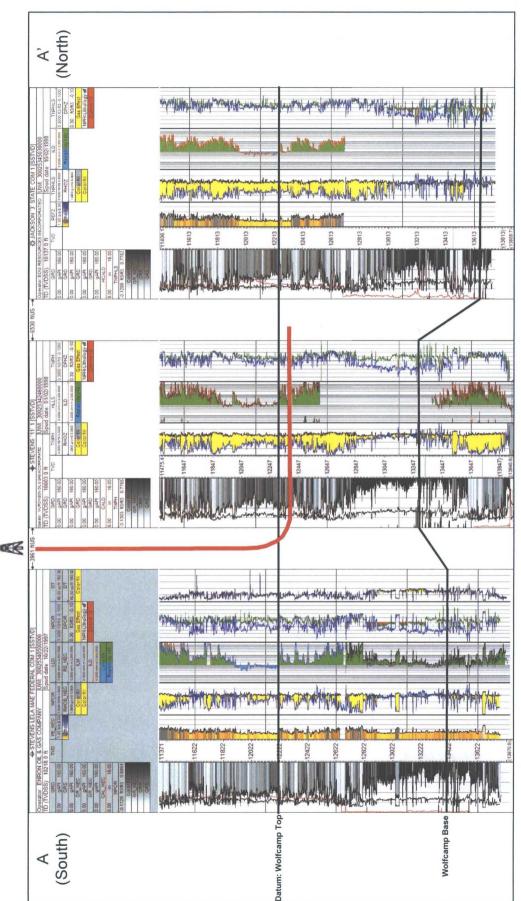

# EXHIBIT NOTEBOOK Charles Ling Fed Com #211H, #212H, #213H, & #214H

| Exhibit 1  | C-102 Forms                                                      |
|------------|------------------------------------------------------------------|
| Exhibit 2  | Midland Map                                                      |
| Exhibit 3  | Summary of Interests                                             |
| Exhibit 4  | Well Proposal Letters                                            |
| Exhibit 5  | Summary of Communications                                        |
| Exhibit 6  | AFEs                                                             |
| Exhibit 7  | Affidavit, notice letters, proof of mailing (compulsory pooling) |
| Exhibit 8  | Affidavit, notice letters, proof of mailing (offsets)            |
| Exhibit 9  | Locator Map                                                      |
| Exhibit 10 | Structure Map                                                    |
| Exhibit 11 | Stratigraphic Cross Section A-A'                                 |
| Exhibit 12 | Isopach Map                                                      |
| Exhibit 13 | Charles Ling Fed Com Wells' Completions                          |