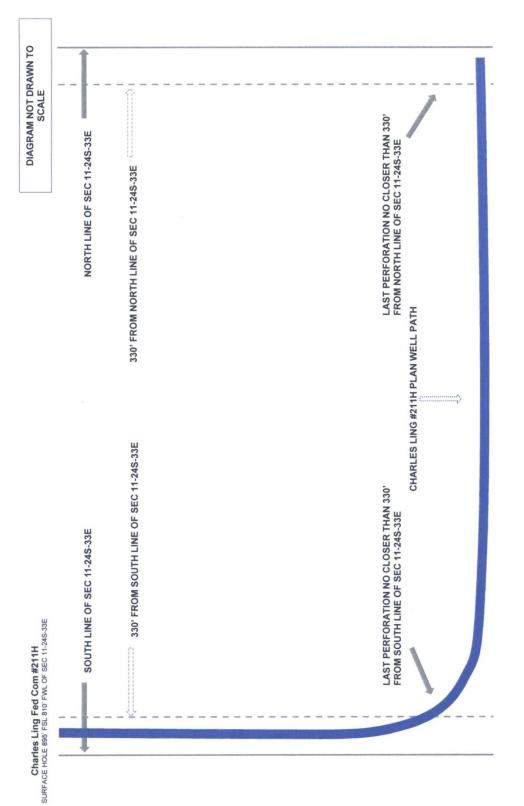

■ AMENDED REPORT

WELL LOCATION AND ACREAGE DEDICATION PLAT

|                       | 'API Numbe    | r              |               | <sup>2</sup> Pool Code<br>98135 | w                  | WC-025 G-09 S243310P;Upper Wolfcamp              |                    |                     |               |  |
|-----------------------|---------------|----------------|---------------|---------------------------------|--------------------|--------------------------------------------------|--------------------|---------------------|---------------|--|
| <sup>4</sup> Property | Code          |                |               | CHAI                            |                    | S LING FED COM #2111                             |                    |                     |               |  |
| OGRID<br>22893        |               |                | М             | ATADOR                          |                    | *Operator Name *Elevation RODUCTION COMPANY 3608 |                    |                     |               |  |
| <del></del>           |               | <del>-</del> . |               |                                 | 10 Surface Lo      | cation                                           |                    |                     |               |  |
| UL or lot no.         | Section<br>11 | Township 24-S  | Range<br>33-E | Lot Ida                         | Feet from the 895' | North/South line SOUTH                           | Feet from the 810' | Exit/West line WEST | County<br>LEA |  |
| M                     | 11            | 24-S           | 33-E          | -                               | 895'               | SOUTH                                            | 810'               | WEST                |               |  |
| UL or lot no.         | Section       | Township       | Range         | Lot Idn                         | Feet from the      | North/South line                                 | Feet from the      | East/West line      | Coun          |  |
| D                     | l 11          | 24-S           | 33-E          | - 1                             | 240'               | NORTH                                            | 330'               | WEST                | LEA           |  |

#### VIA CERTIFIED RETURN RECIEPT MAIL

COG Operating LLC 600 West Illinois Avenue Midland, Texas 79701

Re:

Matador Production Company – Charles Ling Fed Com #211H (the "Well")
Participation Proposal
Section 11, Township 24 South, Range 33 East

In connection with the above, please note the following:

The estimated cost of drilling, testing, completing, and equipping the Well is \$7,992,957.00 as found on the enclosed AFE dated June 14, 2017.

The proposed surface location of the Well will be located in the NW/4NW/4 of Section 11, Township 24 South, Range 33 East, Lea County, New Mexico. The proposed bottom hole location of the subject well will be located in the SW/4SW/4 of Section 11, Township 24 South, Range 33 East, Lea County, New Mexico.