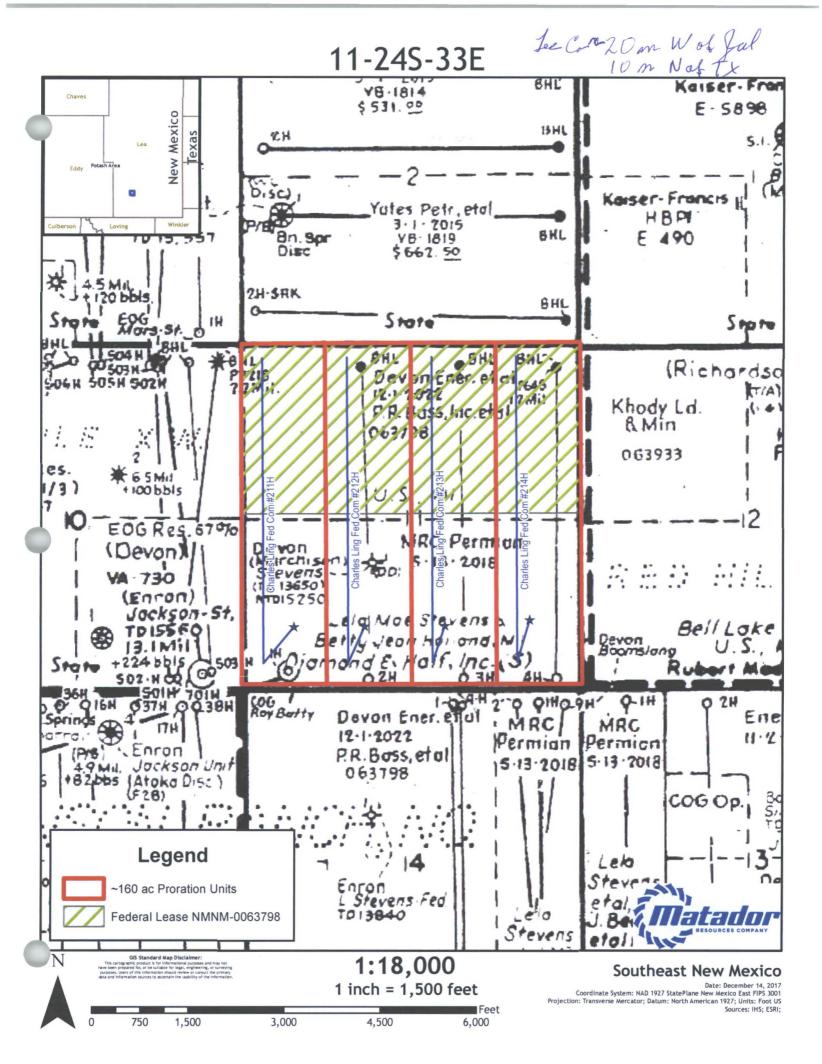

# MATADOR PRODUCTION COMPANY

Charles Ling Fed Com Nos. 211H, 212H, 213H and 214H

Cases 15891, 15892, 15893 and 15894

# EXHIBIT NOTEBOOK Charles Ling Fed Com #211H, #212H, #213H, & #214H

| Exhibit 1  | C-102 Forms                                                      |
|------------|------------------------------------------------------------------|
| Exhibit 2  | Midland Map                                                      |
| Exhibit 3  | Summary of Interests                                             |
| Exhibit 4  | Well Proposal Letters                                            |
| Exhibit 5  | Summary of Communications                                        |
| Exhibit 6  | AFEs                                                             |
| Exhibit 7  | Affidavit, notice letters, proof of mailing (compulsory pooling) |
| Exhibit 8  | Affidavit, notice letters, proof of mailing (offsets)            |
| Exhibit 9  | Locator Map                                                      |
| Exhibit 10 | Structure Map                                                    |
| Exhibit 11 | Stratigraphic Cross Section A-A'                                 |
| Exhibit 12 | Isopach Map                                                      |
| Exhibit 13 | Charles Ling Fed Com Wells' Completions                          |

In connection with the above, please note the following:

The estimated cost of drilling, testing, completing, and equipping the Well is \$7,992,957.00 as found on the enclosed AFE dated June 14, 2017.

The proposed surface location of the Well will be located in the NW/4NW/4 of Section 11, Township 24 South, Range 33 East, Lea County, New Mexico. The proposed bottom hole location of the subject well will be located in the SW/4SW/4 of Section 11, Township 24 South, Range 33 East, Lea County, New Mexico.

In connection with the above, please note the following:

The estimated cost of drilling, testing, completing, and equipping the Well is \$7,916,332.00 as found on the enclosed AFE dated June 14, 2017.

The proposed surface location of the Well will be located in the NE/4NW/4 of Section 11, Township 24 South, Range 33 East, Lea County, New Mexico. The proposed bottom hole location of the subject well will be located in the SE/4SW/4 of Section 11, Township 24 South, Range 33 East, Lea County, New Mexico.

In connection with the above, please note the following:

The estimated cost of drilling, testing, completing, and equipping the Well is \$7,923,307.00 as found on the enclosed AFE dated June 14, 2017.

The proposed surface location of the Well will be located in the NE/4NE/4 of Section 11, Township 24 South, Range 33 East, Lea County, New Mexico. The proposed bottom hole location of the subject well will be located in the SW/4SE/4 of Section 11, Township 24 South, Range 33 East, Lea County, New Mexico.

The proposed surface location of the Well will be located in the NE/4NE/4 of Section 11, Township 24 South, Range 33 East, Lea County, New Mexico. The proposed bottom hole location of the subject well will be located in the SE/4SE/4 of Section 11, Township 24 South, Range 33 East, Lea County, New Mexico.