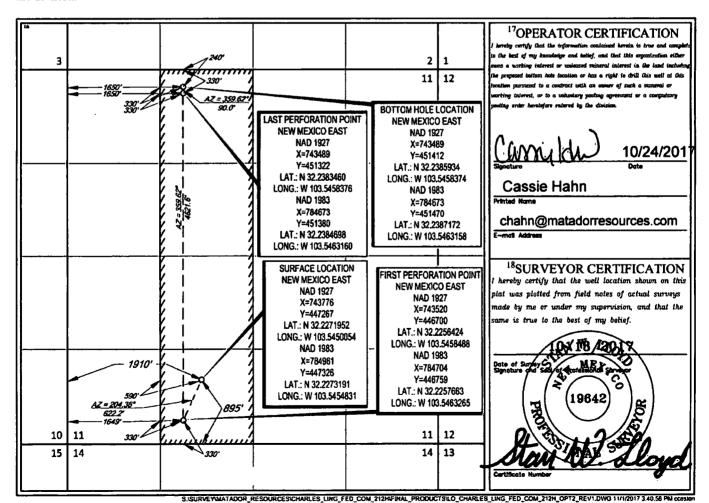

\_\_\_ AMENDED REPORT

WELL LOCATION AND ACREAGE DEDICATION PLAT

| WEED DOUBLING HOLDING DEDICATION |           |             |       |                                |                          |                                     |               |                |                      |  |
|----------------------------------|-----------|-------------|-------|--------------------------------|--------------------------|-------------------------------------|---------------|----------------|----------------------|--|
|                                  | API Numbe | •           | 9     | <sup>2</sup> Pool Code<br>8135 | wo                       | WC-025 G-09 S243310P;Upper Wolfcamp |               |                |                      |  |
| Property Code                    |           |             |       | CITAI                          | <sup>5</sup> Property N  |                                     |               | 1              | Well Number<br>#212H |  |
|                                  |           |             |       | CHAI                           | KLES LING                | LING FED COM                        |               |                |                      |  |
| OGRID !                          | OGRID No. |             |       | Operator N                     | perator Name Elevation   |                                     |               | Elevation .    |                      |  |
| 228937                           |           | MATADOR PRO |       |                                |                          | ODUCTION COMPANY 3612'              |               |                | 3612'                |  |
|                                  |           |             |       |                                | <sup>10</sup> Surface Lo | ocation                             |               |                |                      |  |
| UL or lot no.                    | Section   | Township    | Range | Lot Idn                        | Feet from the            | North/South line                    | Feet from the | East/West line | Coun                 |  |
| N                                | 11        | 24-5        | 33-R  | _ 1                            | 895'                     | SOUTH                               | 1910'         | WEST           | T.F.A                |  |

| UL or lot no.                        | Section<br>11            | Township 24-S          | 33-E             | Lot Idn<br>—         | Feet from the 240' | North/South line NORTH | Feet from the 1650' | East/West line WEST | County |
|--------------------------------------|--------------------------|------------------------|------------------|----------------------|--------------------|------------------------|---------------------|---------------------|--------|
| <sup>12</sup> Dedicated Acres<br>160 | <sup>13</sup> Joint or I | katUl <sup>14</sup> Ca | nsolidation Code | : <sup>15</sup> Orde | er No.             |                        |                     |                     |        |