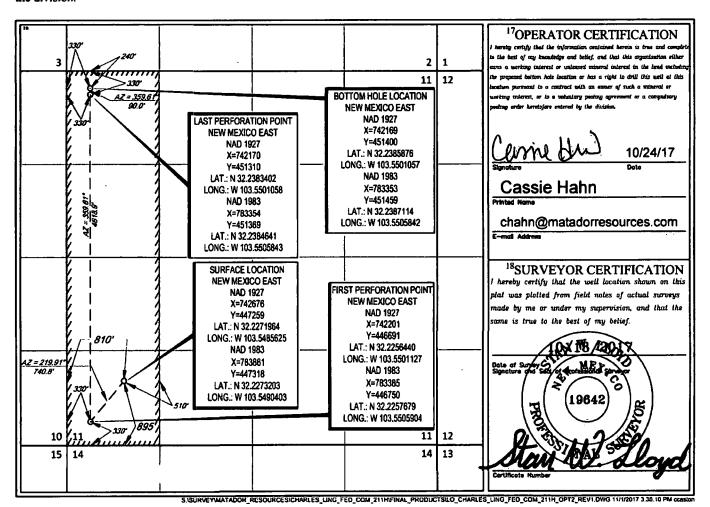

■ AMENDED REPORT

WELL LOCATION AND ACREAGE DEDICATION PLAT

|                       | 'API Numbe    | r              |               | <sup>2</sup> Pool Code<br>98135 | w                  | WC-025 G-09 S243310P;Upper Wolfcamp              |                    |                     |               |  |
|-----------------------|---------------|----------------|---------------|---------------------------------|--------------------|--------------------------------------------------|--------------------|---------------------|---------------|--|
| <sup>4</sup> Property | Code          |                |               | CHAI                            |                    | S LING FED COM #2111                             |                    |                     |               |  |
| OGRID<br>22893        |               |                | М             | ATADOR                          |                    | *Operator Name *Elevation RODUCTION COMPANY 3608 |                    |                     |               |  |
| <del></del>           |               | <del>-</del> . |               |                                 | 10 Surface Lo      | cation                                           |                    |                     |               |  |
| UL or lot no.         | Section<br>11 | Township 24-S  | Range<br>33-E | Lot Ida                         | Feet from the 895' | North/South line SOUTH                           | Feet from the 810' | Exit/West line WEST | County<br>LEA |  |
| M                     | 11            | 24-S           | 33-E          | -                               | 895'               | SOUTH                                            | 810'               | WEST                |               |  |
| UL or lot no.         | Section       | Township       | Range         | Lot Idn                         | Feet from the      | North/South line                                 | Feet from the      | East/West line      | Coun          |  |
| D                     | l 11          | 24-S           | 33-E          | - 1                             | 240'               | NORTH                                            | 330'               | WEST                | LEA           |  |

No allowable will be assigned to this completion until all interests have been consolidated or a non-standard unit has been approved by the division.

Order No.