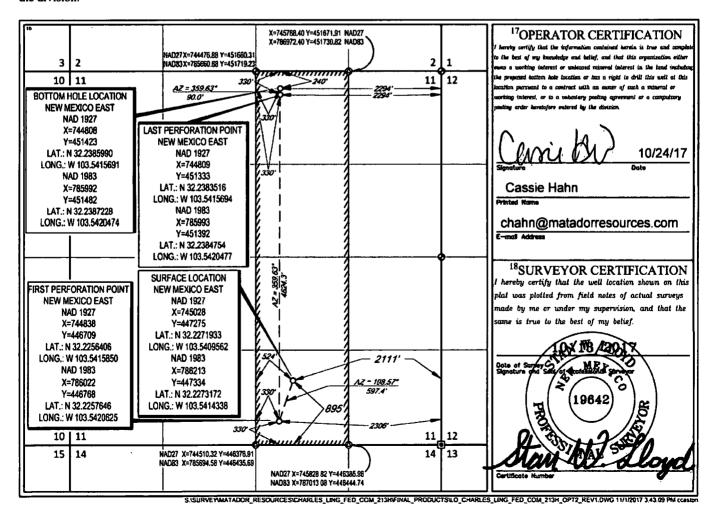

MENDED REPORT

WELL LOCATION AND ACREAGE DEDICATION PLAT

|                                     | API Numbe                | r                       | 981                        | <sup>1</sup> Pool Code<br>35 | wo                       | C-025 G-09 S243           | Pool Nam<br>310P;Upper Wo | -                     |               |  |
|-------------------------------------|--------------------------|-------------------------|----------------------------|------------------------------|--------------------------|---------------------------|---------------------------|-----------------------|---------------|--|
| <sup>4</sup> Property C             | Code                     |                         |                            | CHAI                         | Property Na              |                           |                           | *Well Number<br>#213H |               |  |
| OGRID 1<br>228937                   | No.                      |                         | MATADOR PRODUCTION COMPANY |                              |                          |                           |                           |                       |               |  |
|                                     |                          |                         |                            |                              | <sup>10</sup> Surface Lo | cation                    |                           |                       | •             |  |
| UL or lot no.                       | Section<br>11            | Township 24-S           | 33-E                       | Let Idn                      | Feet from the 895'       | North/South line<br>SOUTH | Feet from the 2111'       | East/West line EAST   | County<br>LEA |  |
| UL or lot ao.                       | Section                  | Township                | Range                      | Lot ldn                      | Feet from the            | North/South line          | Feet from the             | East/West line        | Count         |  |
| В                                   | 11                       | 24-S                    | 33-E                       | -                            | 240'                     | NORTH                     | 2294'                     | EAST                  | LEA           |  |
| <sup>1</sup> Dedicated Acres<br>160 | <sup>13</sup> Joint or 1 | infill <sup>14</sup> Co | nsolidation Code           | 15Order                      | No.                      |                           |                           |                       | <u> </u>      |  |

No allowable will be assigned to this completion until all interests have been consolidated or a non-standard unit has been approved by the division.