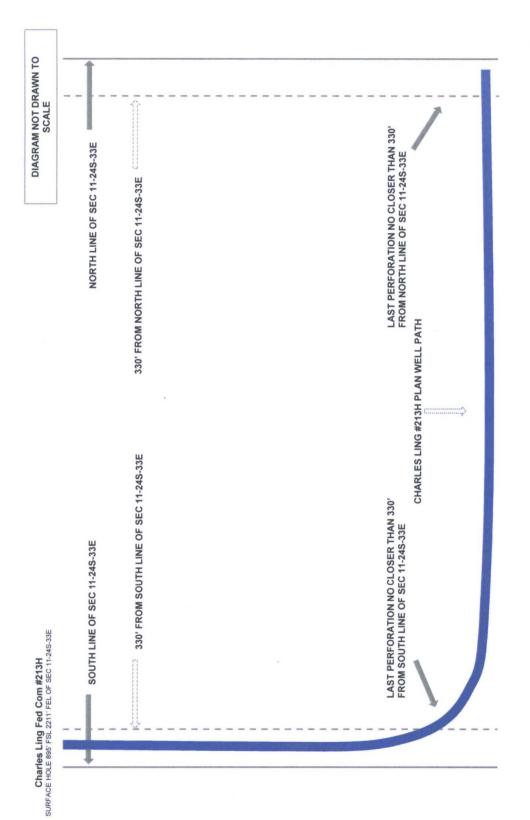

In connection with the above, please note the following:

The estimated cost of drilling, testing, completing, and equipping the Well is \$7,923,307.00 as found on the enclosed AFE dated June 14, 2017.

The proposed surface location of the Well will be located in the NE/4NE/4 of Section 11, Township 24 South, Range 33 East, Lea County, New Mexico. The proposed bottom hole location of the subject well will be located in the SW/4SE/4 of Section 11, Township 24 South, Range 33 East, Lea County, New Mexico.

The Well will have a targeted interval within the Wolfcamp formation. We plan to drill the Well horizontally in the Wolfcamp (~12,525' TVD) to a Total Measured Depth of approximately 17,350' resulting in a productive lateral of approximately 4,500'.