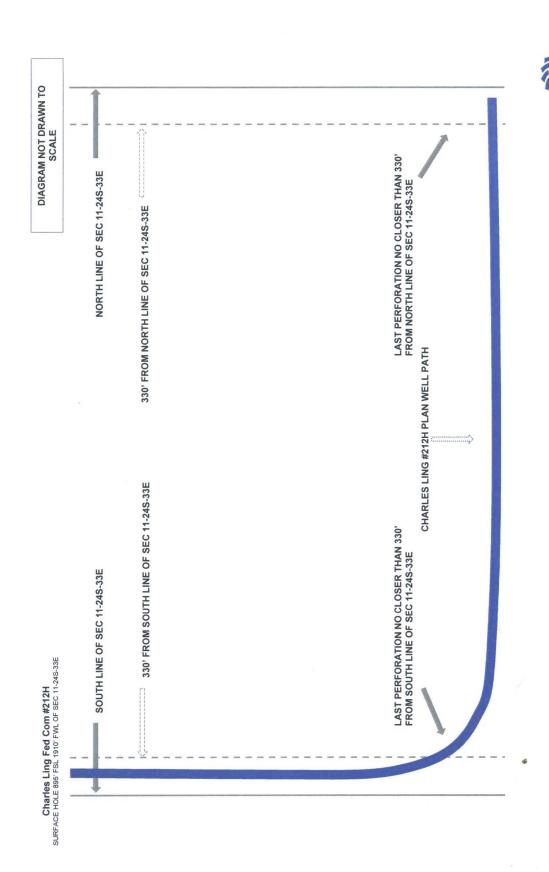

\_\_\_ AMENDED REPORT

WELL LOCATION AND ACREAGE DEDICATION PLAT

| WEED DOUBLING HOLDING DEDICATION |           |             |       |                                |                          |                                     |               |                |                      |  |
|----------------------------------|-----------|-------------|-------|--------------------------------|--------------------------|-------------------------------------|---------------|----------------|----------------------|--|
|                                  | API Numbe | •           | 9     | <sup>2</sup> Pool Code<br>8135 | wo                       | WC-025 G-09 S243310P;Upper Wolfcamp |               |                |                      |  |
| Property Code                    |           |             |       | CITAI                          | <sup>5</sup> Property N  |                                     |               | 1              | Well Number<br>#212H |  |
|                                  |           |             |       | CHAI                           | KLES LING                | LING FED COM                        |               |                |                      |  |
| OGRID !                          | OGRID No. |             |       | Operator N                     | perator Name Elevation   |                                     |               | Elevation .    |                      |  |
| 228937                           |           | MATADOR PRO |       |                                |                          | ODUCTION COMPANY 3612'              |               |                | 3612'                |  |
|                                  |           |             |       |                                | <sup>10</sup> Surface Lo | ocation                             |               |                |                      |  |
| UL or lot no.                    | Section   | Township    | Range | Lot Idn                        | Feet from the            | North/South line                    | Feet from the | East/West line | Coun                 |  |
| N                                | 11        | 24-5        | 33-R  | _ 1                            | 895'                     | SOUTH                               | 1910'         | WEST           | T.F.A                |  |

| UL or lot no.                        | Section<br>11            | Township 24-S          | 33-E             | Lot Idn<br>—         | Feet from the 240' | North/South line NORTH | Feet from the 1650' | East/West line WEST | County |
|--------------------------------------|--------------------------|------------------------|------------------|----------------------|--------------------|------------------------|---------------------|---------------------|--------|
| <sup>12</sup> Dedicated Acres<br>160 | <sup>13</sup> Joint or I | katUl <sup>14</sup> Ca | nsolidation Code | : <sup>15</sup> Orde | er No.             |                        |                     |                     |        |

In connection with the above, please note the following:

The estimated cost of drilling, testing, completing, and equipping the Well is \$7,916,332.00 as found on the enclosed AFE dated June 14, 2017.

The proposed surface location of the Well will be located in the NE/4NW/4 of Section 11, Township 24 South, Range 33 East, Lea County, New Mexico. The proposed bottom hole location of the subject well will be located in the SE/4SW/4 of Section 11, Township 24 South, Range 33 East, Lea County, New Mexico.