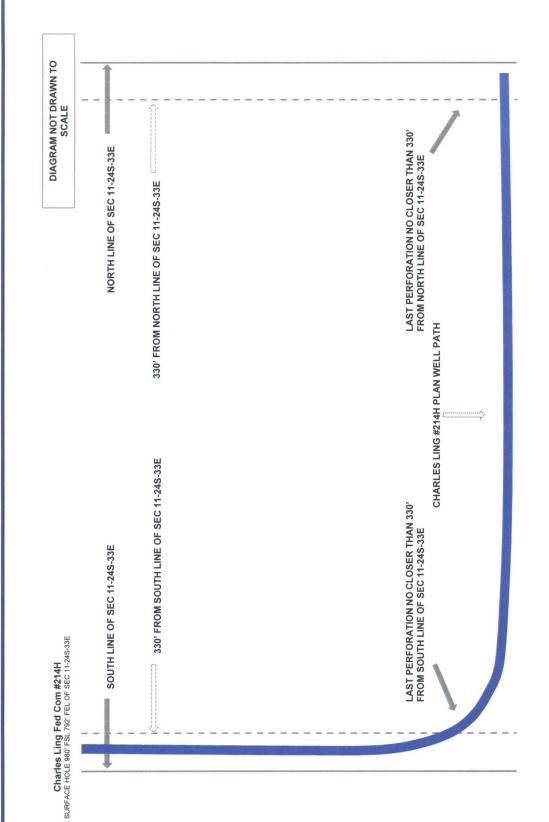

In connection with the above, please note the following:

The estimated cost of drilling, testing, completing, and equipping the Well is \$7,907,3612.00 as found on the enclosed AFE dated June 14, 2017.

The proposed surface location of the Well will be located in the NE/4NE/4 of Section 11, Township 24 South, Range 33 East, Lea County, New Mexico. The proposed bottom hole location of the subject well will be located in the SE/4SE/4 of Section 11, Township 24 South, Range 33 East, Lea County, New Mexico.

The Well will have a targeted interval within the Wolfcamp formation. We plan to drill the Well horizontally in the Wolfcamp (~12,500' TVD) to a Total Measured Depth of approximately 17,325' resulting in a productive lateral of approximately 4,500'.