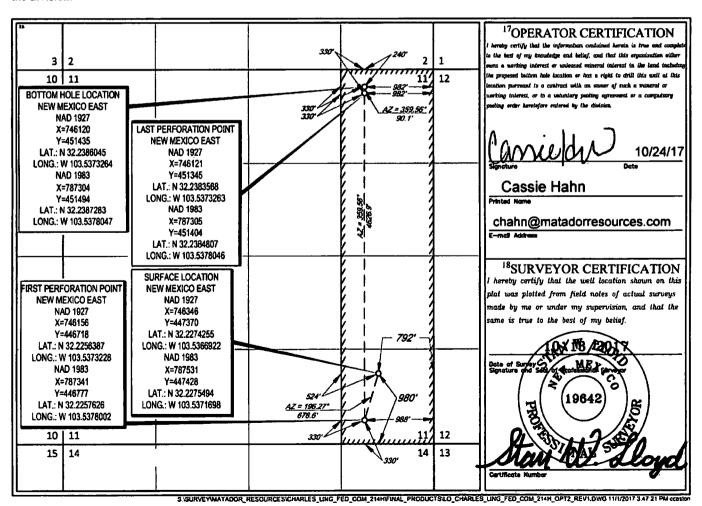

AMENDED REPORT

WELL LOCATION AND ACREAGE DEDICATION PLAT

| 1                       | API Numbe                          | •             | 981           | <sup>2</sup> Pool Code<br>135 | wc-c               | 025 G-09 S243310  | e .<br>amp         |                       |               |
|-------------------------|------------------------------------|---------------|---------------|-------------------------------|--------------------|-------------------|--------------------|-----------------------|---------------|
| <sup>4</sup> Property C | Property Code CHARLES LING FED COM |               |               |                               |                    |                   |                    | *Well Number<br>#214H |               |
| OGRID N<br>228937       | OCRID No.<br>228937                |               |               |                               | Operator No.       | inc<br>ION COMPAN | I                  | Elevation 3609'       |               |
| •                       |                                    |               |               |                               | 10 Surface Lo      | cation            |                    |                       |               |
| VL or lot no.<br>P      | Section<br>11                      | Township 24-S | Range<br>33-E | Lot Idn                       | Feet from the 980' | North/South line  | Feet from the 792' | East/West line EAST   | County<br>LEA |
|                         |                                    | ~             | 00 2          |                               |                    |                   |                    |                       |               |

North/South line Feet from the East/West line UL or lot no. NORTH 982 24-S 240' EAST LEA 33-E A 11 Dedicated Acres Joint or Infill Order No. 160

No allowable will be assigned to this completion until all interests have been consolidated or a non-standard unit has been approved by the division.