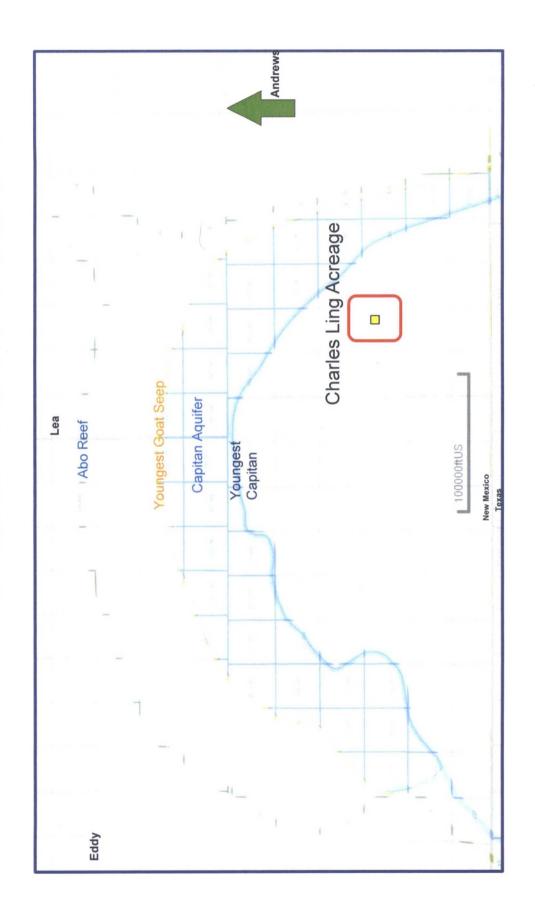

# EXHIBIT NOTEBOOK Charles Ling Fed Com #211H, #212H, #213H, & #214H

| Exhibit 1  | C-102 Forms                                                      |
|------------|------------------------------------------------------------------|
| Exhibit 2  | Midland Map                                                      |
| Exhibit 3  | Summary of Interests                                             |
| Exhibit 4  | Well Proposal Letters                                            |
| Exhibit 5  | Summary of Communications                                        |
| Exhibit 6  | AFEs                                                             |
| Exhibit 7  | Affidavit, notice letters, proof of mailing (compulsory pooling) |
| Exhibit 8  | Affidavit, notice letters, proof of mailing (offsets)            |
| Exhibit 9  | Locator Map                                                      |
| Exhibit 10 | Structure Map                                                    |
| Exhibit 11 | Stratigraphic Cross Section A-A'                                 |
| Exhibit 12 | Isopach Map                                                      |
| Exhibit 13 | Charles Ling Fed Com Wells' Completions                          |

The Well will have a targeted interval within the Wolfcamp formation. We plan to drill the Well horizontally in the Wolfcamp (~12,575' TVD) to a Total Measured Depth of approximately 17,400' resulting in a productive lateral of approximately 4,500'.

The Well will have a targeted interval within the Wolfcamp formation. We plan to drill the Well horizontally in the Wolfcamp (~12,550' TVD) to a Total Measured Depth of approximately 17,375' resulting in a productive lateral of approximately 4,500'.

The Well will have a targeted interval within the Wolfcamp formation. We plan to drill the Well horizontally in the Wolfcamp (~12,525' TVD) to a Total Measured Depth of approximately 17,350' resulting in a productive lateral of approximately 4,500'.

The Well will have a targeted interval within the Wolfcamp formation. We plan to drill the Well horizontally in the Wolfcamp (~12,500' TVD) to a Total Measured Depth of approximately 17,325' resulting in a productive lateral of approximately 4,500'.